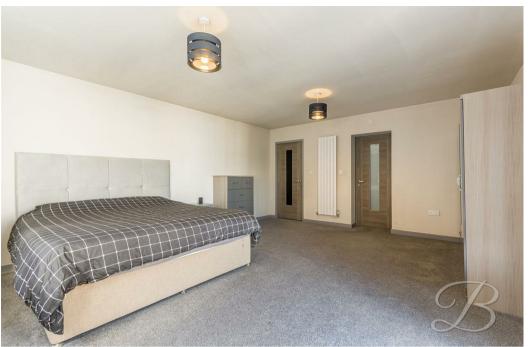

# Utility 19'0" x 5'4"

Handy room fitted with wall and base cabinets, inset sink and drainer, worktops and further space for storing your coats and shoes. Window to the rear elevation.

Bedroom One 17'11" x 15'4" Carpeted flooring, central heating radiator, en suite facility and a window to the rear elevation.

# Bedroom Two 17'5" x 11'3" Carpeted flooring, central heating radiator, en suite facility and a window to the rear elevation.

# Bedroom Three 18'6" x 9'2"

Carpeted flooring, central heating radiator, en suite facility and dual aspect windows to the front and side elevations.