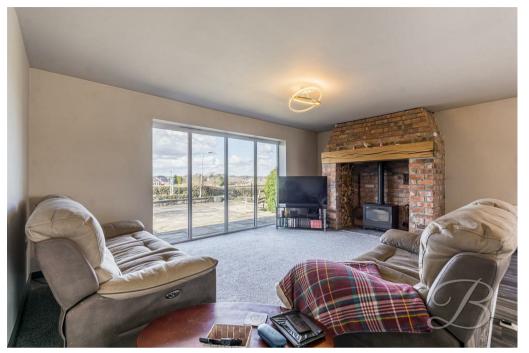

This remarkable home features a stylish open-plan kitchen and living area, thoughtfully designed to create distinct zones for cooking, entertaining, and relaxing. The lounge, enhanced by a cosy log burner fireplace, exudes warmth and comfort, while the dining area effortlessly connects to the outdoors through bifolding doors—ideal for enjoying summer BBQs and the sunny seasons.

#### Hallway

With a fitted storage cupboard and further access to;

Kitchen/Living Room 30'3" x 18'0" Stunning large kitchen that combines elegance with functionality, featuring a spacious open-plan design filled with natural light. Complete with a range of high end gloss wall and base cabinetry, inset sink and drainer, integrated appliances and marble worktops. The standout feature is the impressive centre island, which serves as both a practical workspace and a stylish focal point. Finalised with dual aspect windows to the front and side along with bi-folding doors to the rear, bringing the outside inside. Ample living space accompanied by a cosy log burner fireplace. Access to a handy utility.