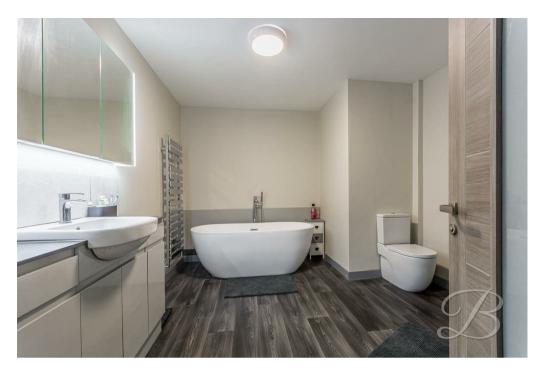

# Bathroom 15'3" x 11'4"

Impressive five piece suite comprising of a double hand wash basin, low flush WC bath and a separate shower.