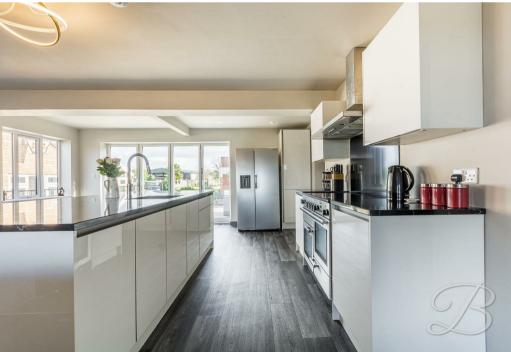

#### Hallway

With a fitted storage cupboard and further access to;

Kitchen/Living Room 30'3" x 18'0" Stunning large kitchen that combines elegance with functionality, featuring a spacious open-plan design filled with natural light. Complete with a range of high end gloss wall and base cabinetry, inset sink and drainer, integrated appliances and marble worktops. The standout feature is the impressive centre island, which serves as both a practical workspace and a stylish focal point. Finalised with dual aspect windows to the front and side along with bi-folding doors to the rear, bringing the outside inside. Ample living space accompanied by a cosy log burner fireplace. Access to a handy utility.

# Utility 19'0" x 5'4"

Handy room fitted with wall and base cabinets, inset sink and drainer, worktops and further space for storing your coats and shoes. Window to the rear elevation.

Bedroom One 17'11" x 15'4" Carpeted flooring, central heating radiator, en suite facility and a window to the rear elevation.