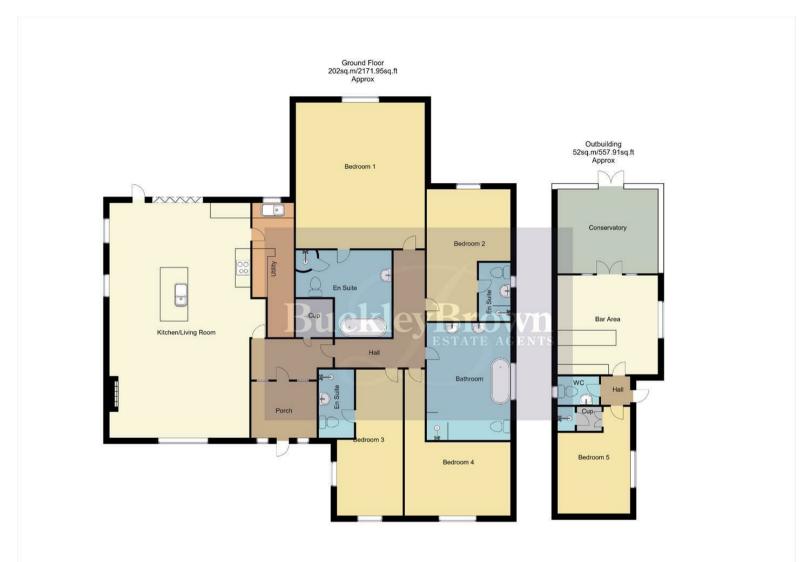

From the hallway, you'll find four spacious bedrooms, three of which benefit from their own en suite bathrooms. The family bathroom offers a luxurious five-piece suite, creating a perfect space to unwind. This home is truly move-in ready with no updates needed!

The standout feature of the property is the stunning outbuilding, which houses a fifth bedroom, WC, separate shower room, bar, and a lovely conservatory. This versatile space is ideal for entertaining and serves as a year-round retreat for friends and family to create lasting memories.

#### Hallway

With a fitted storage cupboard and further access to;

Kitchen/Living Room 30'3" x 18'0" Stunning large kitchen that combines elegance with functionality, featuring a spacious open-plan design filled with natural light. Complete with a range of high end gloss wall and base cabinetry, inset sink and drainer, integrated appliances and marble worktops. The standout feature is the impressive centre island, which serves as both a practical workspace and a stylish focal point. Finalised with dual aspect windows to the front and side along with bi-folding doors to the rear, bringing the outside inside. Ample living space accompanied by a cosy log burner fireplace. Access to a handy utility.

# Utility 19'0" x 5'4"

Handy room fitted with wall and base cabinets, inset sink and drainer, worktops and further space for storing your coats and shoes. Window to the rear elevation.

Bedroom One 17'11" x 15'4" Carpeted flooring, central heating radiator, en suite facility and a window to the rear elevation.

# En Suite 11'5" x 10'2"

Four piece suite comprising of a hand wash basin, low flush WC, bath and a separate shower.

# Bedroom Two 17'5" x 11'3" Carpeted flooring, central heating radiator, en suite facility and a window to the rear elevation.

# En suite 7'8" x 4'6"

Three piece suite with a hand wash basin, low flush WC and a shower. Window to the side elevation.

# Bedroom Three 18'6" x 9'2"

Carpeted flooring, central heating radiator, en suite facility and dual aspect windows to the front and side elevations.

# En suite 8'2" x 4'7"

Three piece suite fitted with a hand wash basin, low flush WC and a shower.

#### Bedroom Four 13'10" x 9'7"

Carpeted flooring, central heating radiator and a window to the front elevation.

# Bathroom 15'3" x 11'4"

Impressive five piece suite comprising of a double hand wash basin, low flush WC bath and a separate shower.

# Bedroom Five 16'2" x 9'8"

Laminate flooring, central heating radiator, built in cupboard and a shower for added convenience. Just next door is a handy WC. Window to the front elevation.

# WC

Fitted with a hand wash basin, low flush WC and a window to the rear elevation.

# Bar 13'8" x 13'3"

Versatile bar with a brick feature wall, fitted bar worktop, ample furniture space and a window to the front elevation. Windows and double doors leading through to the conservatory, making a perfect open plan layout for entertaining with family and friends.

Conservatory 13'8" x 11'3" Relaxing space with surrounding windows and patio doors opening onto the garden.