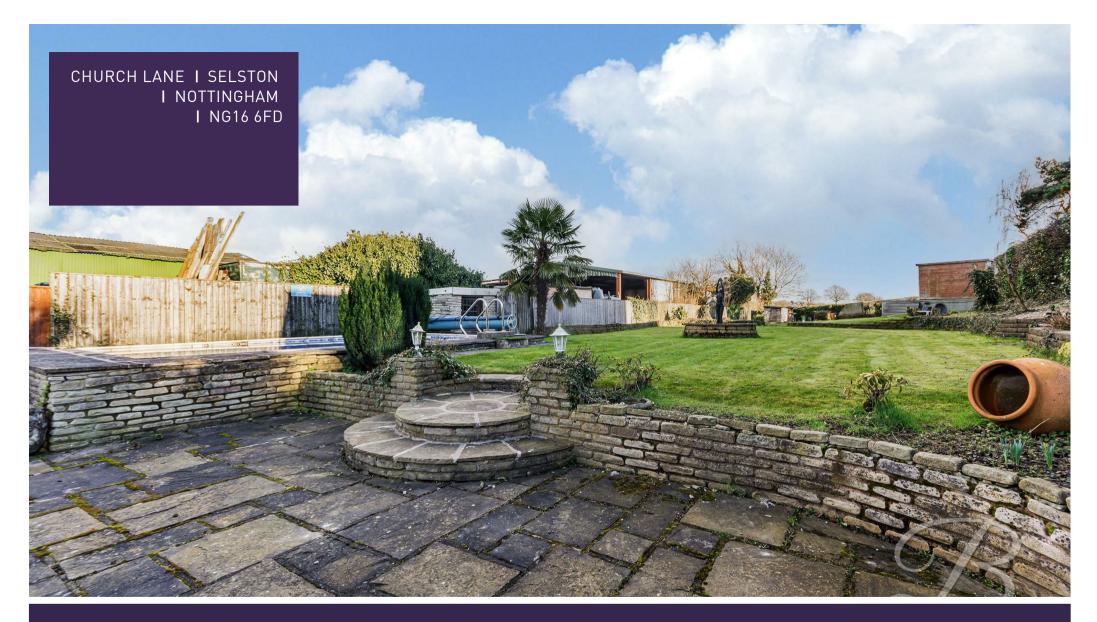

Offers Over £600,000 CHURCH LANE I SELSTON I NOTTINGHAM I NG16 6FD

Outside, this property boasts breathtaking views and beautifully landscaped gardens. The expansive lawn and patio area are perfect for alfresco dining, while the outdoor swimming pool offers a peaceful retreat for relaxation or cooling off on warm days. A large driveway adds to the appeal, completing this magnificent property.

### Outside

The front of the property boasts a private gate entrance and an expansive driveway. To the rear you will find several areas to enjoy, with decking, artificial lawn, patio areas and an extensive lawn. Not to mention the stunning field views and unique swimming pool feature.