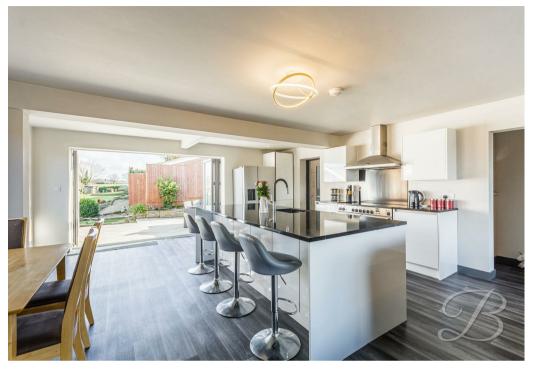

This remarkable home features a stylish open-plan kitchen and living area, thoughtfully designed to create distinct zones for cooking, entertaining, and relaxing. The lounge, enhanced by a cosy log burner fireplace, exudes warmth and comfort, while the dining area effortlessly connects to the outdoors through bifolding doors—ideal for enjoying summer BBQs and the sunny seasons.

#### Hallway

With a fitted storage cupboard and further access to;

Kitchen/Living Room 30'3" x 18'0" Stunning large kitchen that combines elegance with functionality, featuring a spacious open-plan design filled with natural light. Complete with a range of high end gloss wall and base cabinetry, inset sink and drainer, integrated appliances and marble worktops. The standout feature is the impressive centre island, which serves as both a practical workspace and a stylish focal point. Finalised with dual aspect windows to the front and side along with bi-folding doors to the rear, bringing the outside inside. Ample living space accompanied by a cosy log burner fireplace. Access to a handy utility.