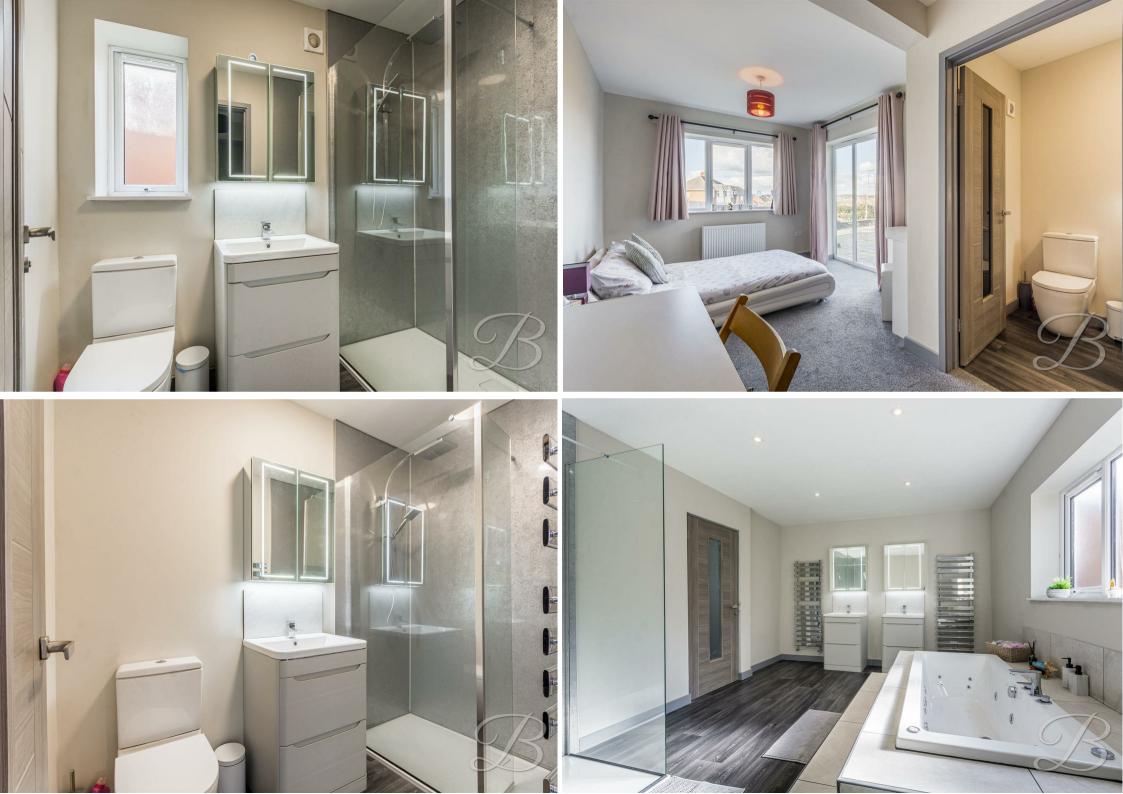

# En Suite 11'5" x 10'2"

Four piece suite comprising of a hand wash basin, low flush WC, bath and a separate shower.

# En suite 7'8" x 4'6"

Three piece suite with a hand wash basin, low flush WC and a shower. Window to the side elevation.

# En suite 8'2" x 4'7"

Three piece suite fitted with a hand wash basin, low flush WC and a shower.

# Bathroom 15'3" x 11'4"

Impressive five piece suite comprising of a double hand wash basin, low flush WC bath and a separate shower.