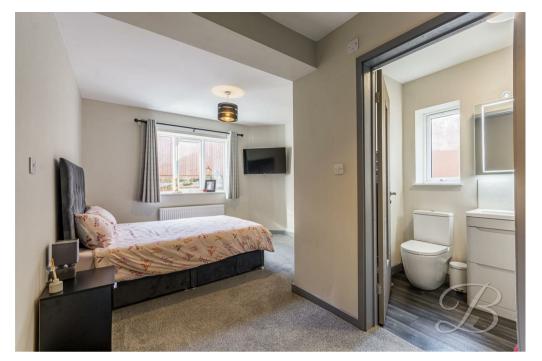

#### Bedroom Four 13'10" x 9'7"

Carpeted flooring, central heating radiator and a window to the front elevation.

# Bedroom Five 16'2" x 9'8"

Laminate flooring, central heating radiator, built in cupboard and a shower for added convenience. Just next door is a handy WC. Window to the front elevation.