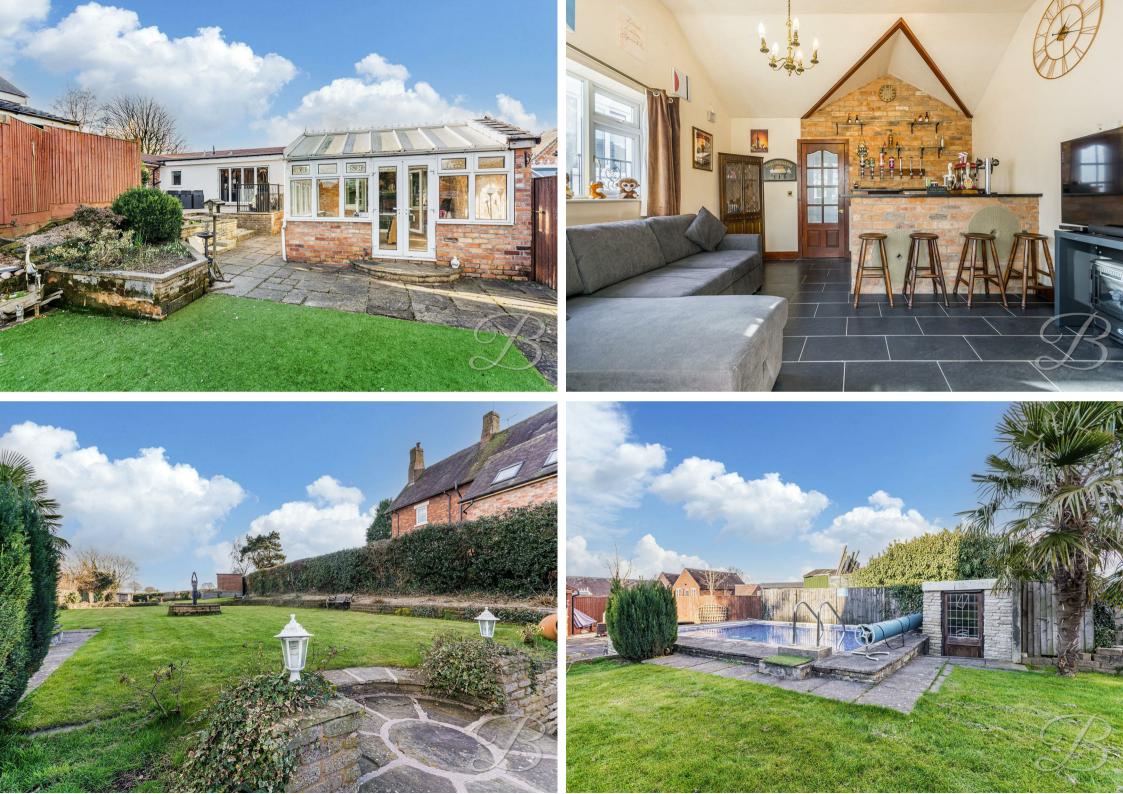

#### NO CHAIN, UNIQUE OPPORTUNITY!

We are thrilled to present this charming detached bungalow, nestled in the peaceful and picturesque neighborhood of Selston, Nottingham. Set on a generous 3/4-acre plot, this property offers a rare chance to embrace the tranquility of expansive outdoor living. With secure gated access, it provides both privacy and safety for you and your loved ones.

This remarkable home features a stylish open-plan kitchen and living area, thoughtfully designed to create distinct zones for cooking, entertaining, and relaxing. The lounge, enhanced by a cosy log burner fireplace, exudes warmth and comfort, while the dining area effortlessly connects to the outdoors through bifolding doors—ideal for enjoying summer BBQs and the sunny seasons.

The standout feature of the property is the stunning outbuilding, which houses a fifth bedroom, WC, separate shower room, bar, and a lovely conservatory. This versatile space is ideal for entertaining and serves as a year-round retreat for friends and family to create lasting memories.

Outside, this property boasts breathtaking views and beautifully landscaped gardens. The expansive lawn and patio area are perfect for alfresco dining, while the outdoor swimming pool offers a peaceful retreat for relaxation or cooling off on warm days. A large driveway adds to the appeal, completing this magnificent property.

# Bar 13'8" x 13'3"

Versatile bar with a brick feature wall, fitted bar worktop, ample furniture space and a window to the front elevation. Windows and double doors leading through to the conservatory, making a perfect open plan layout for entertaining with family and friends.

Conservatory 13'8" x 11'3" Relaxing space with surrounding windows and patio doors opening onto the garden.

### Outside

The front of the property boasts a private gate entrance and an expansive driveway. To the rear you will find several areas to enjoy, with decking, artificial lawn, patio areas and an extensive lawn. Not to mention the stunning field views and unique swimming pool feature.