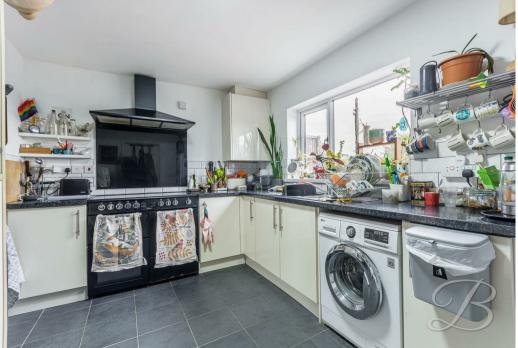

The ground floor of the property features a well-equipped kitchen with an integrated oven, ideal for cooking and meal preparation. The open-plan design seamlessly connects the kitchen to the dining room, creating a spacious and airy feel. Adjacent to the dining area is the living room, which is enhanced by a charming feature fireplace, offering a cosy and inviting atmosphere for relaxation.

#### Kitchen 12'2" x 8'10"

Complete with a matching range of cabinetry with ample worktop space with an inset sink and drainer. It features an integrated oven and space for appliances. With window to rear elevation and an open plan design through to the dining room.