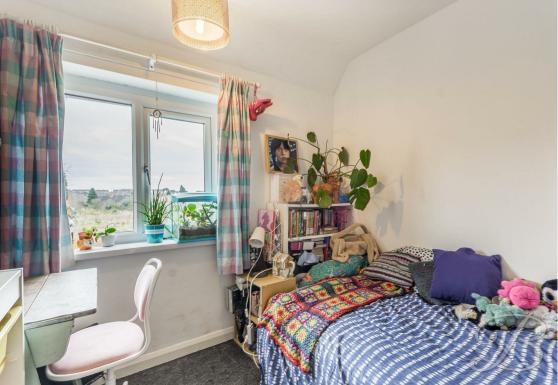

The upstairs of the property comprises three generously sized bedrooms, each offering ample space for various uses. The family bathroom is fitted with a three-piece suite, including a bath with an overhead shower, providing both comfort and convenience.

# Bedroom One 10'11" x 9'3"

With carpeted flooring, central heating radiator and window to front elevation.

# Bedroom Two 10'8" x 8'11"

With carpeted flooring, central heating radiator and window to front elevation.

### Bedroom Three 8'0" x 8'2"

With carpeted flooring, central heating radiator and window to rear elevation.