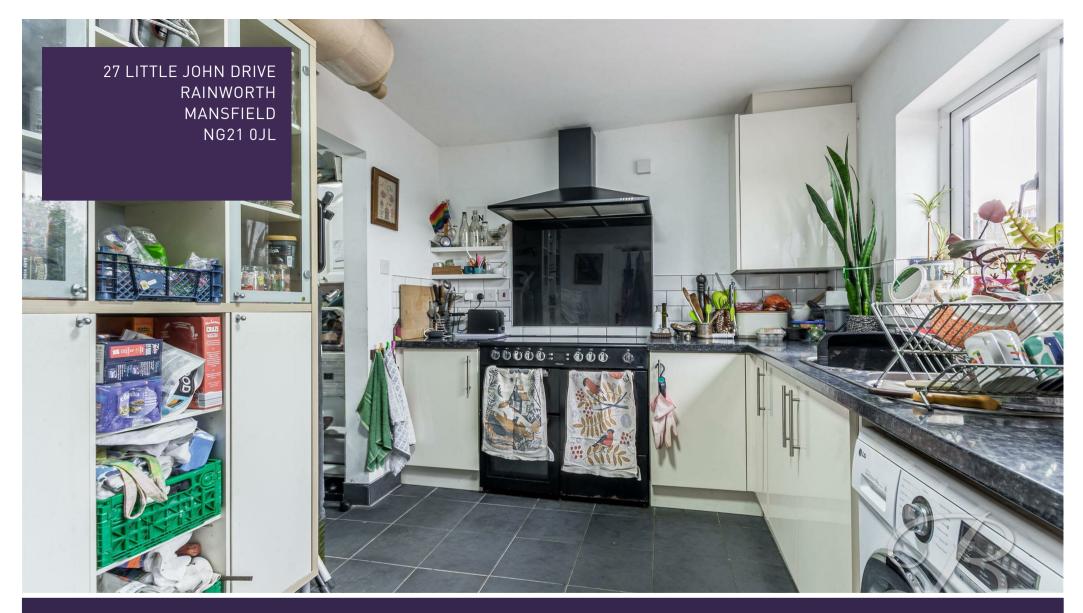

The ground floor of the property features a well-equipped kitchen with an integrated oven, ideal for cooking and meal preparation. The open-plan design seamlessly connects the kitchen to the dining room, creating a spacious and airy feel. Adjacent to the dining area is the living room, which is enhanced by a charming feature fireplace, offering a cosy and inviting atmosphere for relaxation.

#### Kitchen 12'2" x 8'10"

Complete with a matching range of cabinetry with ample worktop space with an inset sink and drainer. It features an integrated oven and space for appliances. With window to rear elevation and an open plan design through to the dining room.