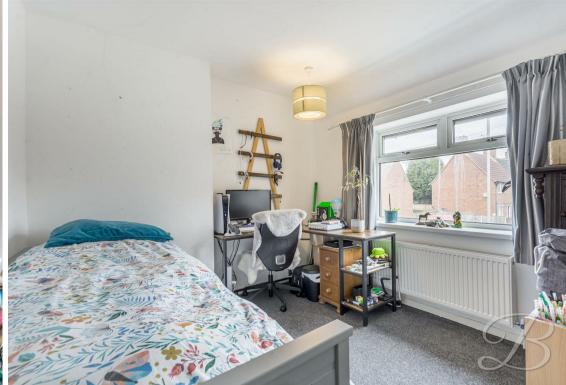

The upstairs of the property comprises three generously sized bedrooms, each offering ample space for various uses. The family bathroom is fitted with a three-piece suite, including a bath with an overhead shower, providing both comfort and convenience.

# Bedroom One 10'11" x 9'3"

With carpeted flooring, central heating radiator and window to front elevation.

# Bedroom Two 10'8" x 8'11"

With carpeted flooring, central heating radiator and window to front elevation.

### Bedroom Three 8'0" x 8'2"

With carpeted flooring, central heating radiator and window to rear elevation.