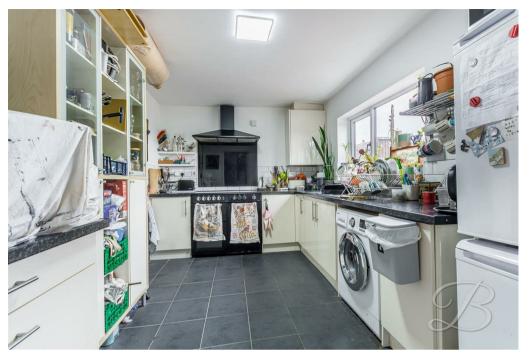

The ground floor of the property features a well-equipped kitchen with an integrated oven, ideal for cooking and meal preparation. The open-plan design seamlessly connects the kitchen to the dining room, creating a spacious and airy feel. Adjacent to the dining area is the living room, which is enhanced by a charming feature fireplace, offering a cosy and inviting atmosphere for relaxation.

#### Kitchen 12'2" x 8'10"

Complete with a matching range of cabinetry with ample worktop space with an inset sink and drainer. It features an integrated oven and space for appliances. With window to rear elevation and an open plan design through to the dining room.