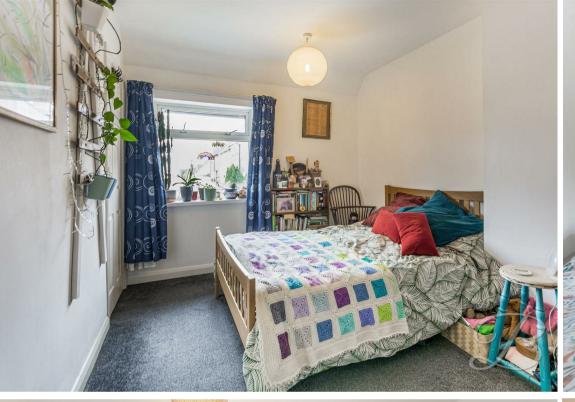

The upstairs of the property comprises three generously sized bedrooms, each offering ample space for various uses. The family bathroom is fitted with a three-piece suite, including a bath with an overhead shower, providing both comfort and convenience.

# Bedroom One 10'11" x 9'3"

With carpeted flooring, central heating radiator and window to front elevation.

# Bedroom Two 10'8" x 8'11"

With carpeted flooring, central heating radiator and window to front elevation.

### Bedroom Three 8'0" x 8'2"

With carpeted flooring, central heating radiator and window to rear elevation.