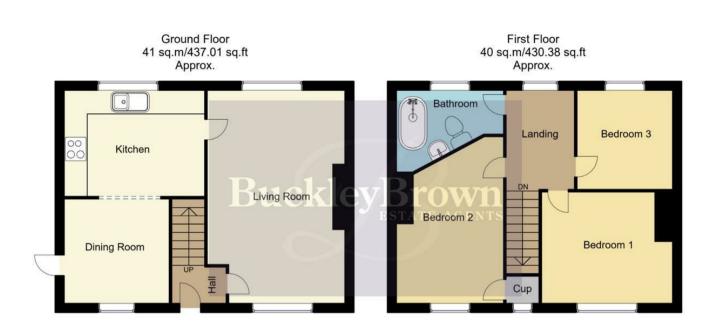

#### **Entrance Hall**

With stairs leading to the first floor and surrounding doors providing access into;

#### Living Room 9'7" x 17'10"

Complete with laminate flooring, feature fireplace and windows to the front and rear elevation.

#### Kitchen 12'2" x 8'10"

Complete with a matching range of cabinetry with ample worktop space with an inset sink and drainer. It features an integrated oven and space for appliances. With window to rear elevation and an open plan design through to the dining room.

# Dining Room 8'9" x 8'6"

This room offers ample space to be utilised to suit your needs.

## Landing

Doors provide access into;

# Bedroom One 10'11" x 9'3"

With carpeted flooring, central heating radiator and window to front elevation.

# Bedroom Two 10'8" x 8'11"

With carpeted flooring, central heating radiator and window to front elevation.

### Bedroom Three 8'0" x 8'2"

With carpeted flooring, central heating radiator and window to rear elevation.

#### Bathroom

Complete with a three piece suite including a bath with an over head shower, low flush WC and hand wash basin.

Whilst every attempt has been made to ensure the accuracy of the floor plan contained here, no responsibility is taken for incorrect measurements of doors, windows, appliances and room or any error, omission or misstatement. Exterior and interior walls are drawn to scale based on interior measurements. Any figure given is for initial guidance only and should not be relied on as basis of valuation. These plans are for marketing purposes only and should be used as such by any prospective purchase. Specially no guarantee is should not be relied on as a basis of valuation. These plans are for marketing purposes only and should be used as such by any prospective purchase. Specifically no guarantee is given on the total square footage of the property if quoted on this plan.