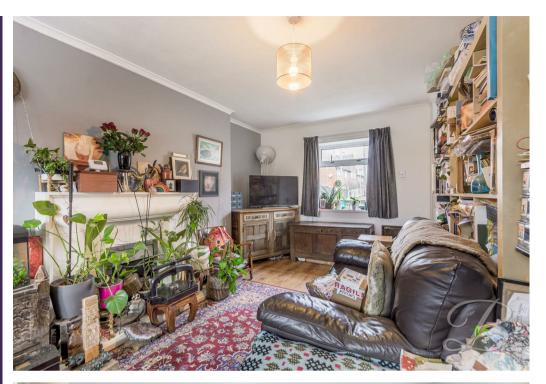

The ground floor of the property features a well-equipped kitchen with an integrated oven, ideal for cooking and meal preparation. The open-plan design seamlessly connects the kitchen to the dining room, creating a spacious and airy feel. Adjacent to the dining area is the living room, which is enhanced by a charming feature fireplace, offering a cosy and inviting atmosphere for relaxation.

#### Living Room 9'7" x 17'10"

Complete with laminate flooring, feature fireplace and windows to the front and rear elevation.