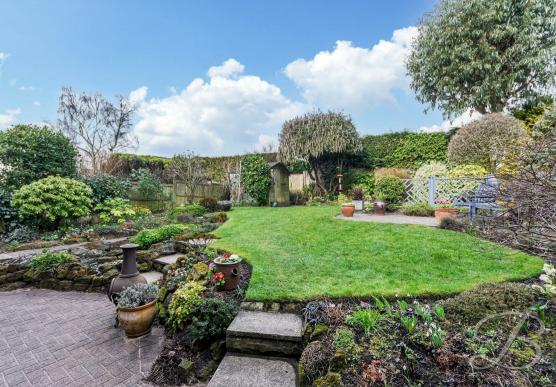

The property's exterior features a large driveway at the front, along with a garage offering extra storage or parking space. At the rear, a delightful patio seating area provides the perfect space for outdoor relaxation, with steps leading to a well-maintained lawn, with an additional patio seating area. The lawn is bordered by decorative shrubs and mature trees, creating a serene and private atmosphere. Call today to view!

#### Outside

The exterior of the property offers a driveway at the front, complemented by a garage with under canopy parking in front. At the rear, a charming patio seating area provides an ideal spot for outdoor relaxation, with steps leading up to a well-maintained lawn and an additional patio seating area. The lawn is surrounded by decorative shrubbery and mature trees, offering a peaceful and private setting.