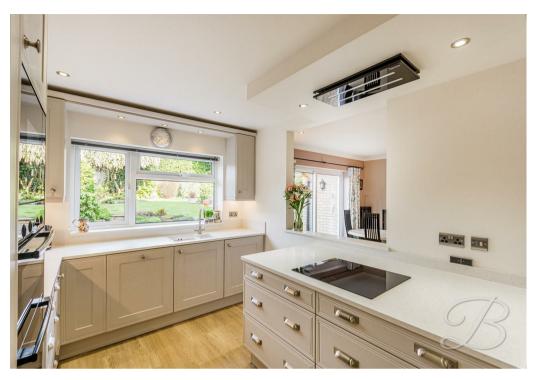

Upon entering the property through a bright and airy porch and hallway, You will find the spacious living room, complete with a charming log burner, offering that perfect cosy atmosphere to relax and unwind. Adjacent to the living room is the kitchen/dining area, which boasts stylish matching cabinetry and an island, ideal for both cooking and entertaining. The dining room is a welcoming space, featuring a sliding patio door, which opens out to the rear, allowing for seamless indoor-outdoor living. Additionally, the ground floor includes a convenient WC and a versatile office, which can be adapted to suit your personal needs—whether as a home office, study, or additional room.

With ceramic tiled flooring and a door providing access into;

Hallway & Cloaks area Surrounding doors provide access into;

Kitchen/Dining Room 8'11" x 18'9"
The kitchen/dining room is a spacious and versatile area, designed to be both functional and welcoming. The kitchen features a matching range of cabinetry and ample worktop space. It includes inset

sinks and drainer, an integrated double oven, built-in microwave, and an electric induction hob in the island unit. The kitchen also features a dishwasher and washing machine. The room doubles as an additional living space, with ample space for a dining table and sofas, creating a perfect spot for family gatherings or entertaining. With windows to the side and rear elevation.