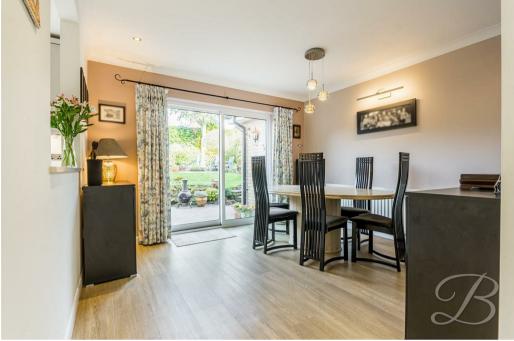

Dining Room 11'7" x 11'0"

This room offers ample space for a dining

table and chairs. A large patio sliding door opens to the rear, blending indoor and outdoor living.