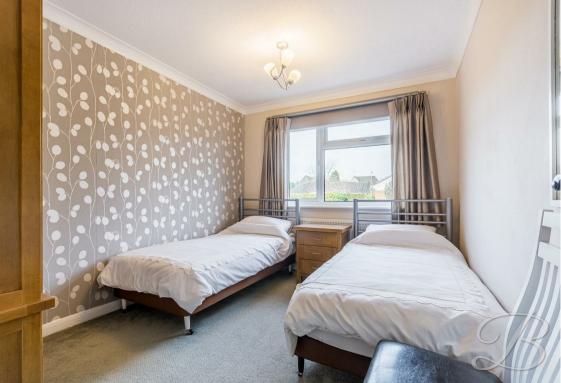

#### Bedroom Four 9'1" x 11'3"

With carpeted flooring, central heating radiator and window to rear elevation.