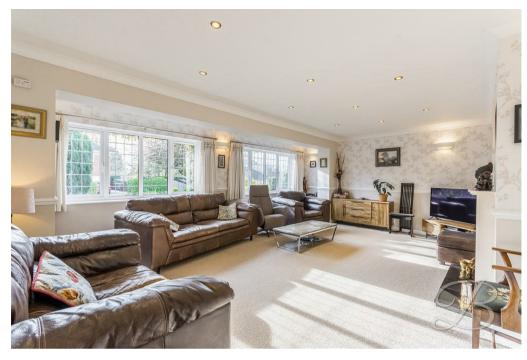

## Living Room 21'1" x 14'6"

The living room boasts a comfortable and inviting atmosphere with soft carpeted flooring. A striking log burner serves as the room's focal point, adding both warmth and character. Large windows to the front elevation allow natural light to filter in.