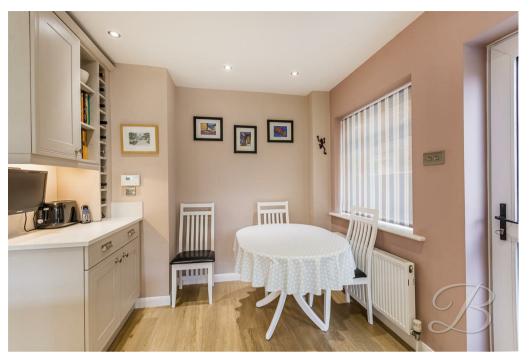

Dining Room 11'7" x 11'0"

This room offers ample space for a dining

table and chairs. A large patio sliding door opens to the rear, blending indoor and outdoor living.