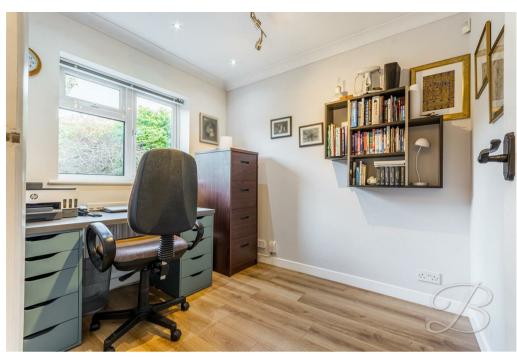

## Office 7'4" x 8'6"

The office hosts a versatile space that offers comfort and convenience with potential for various uses, whether as a home office, studio, or living quarters. With a window to the rear elevation, overlooking the garden.