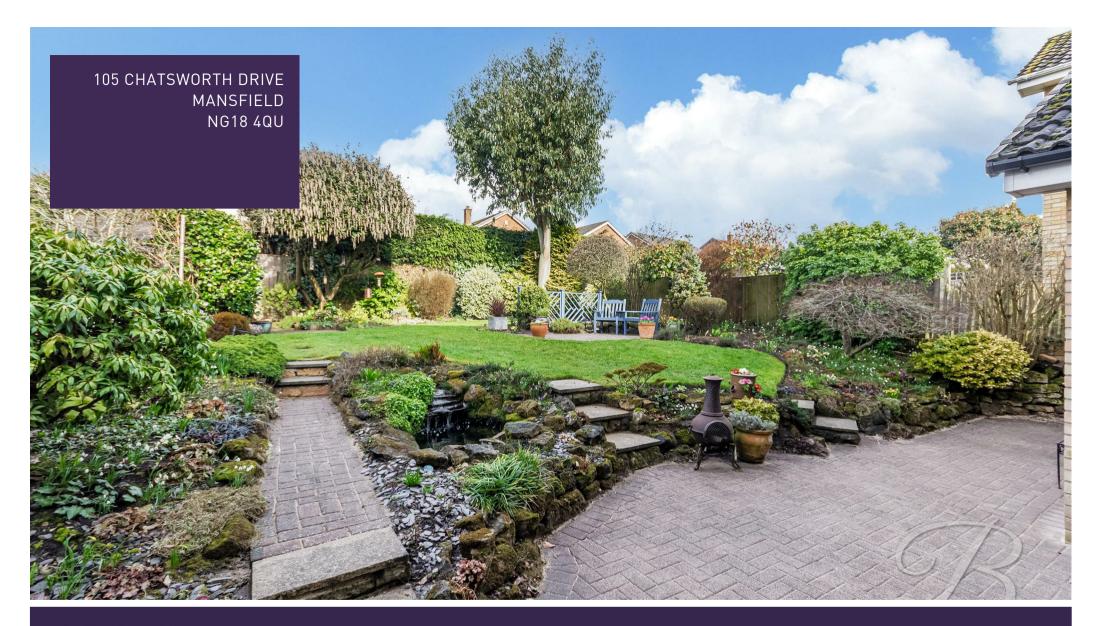

The property's exterior features a large driveway at the front, along with a garage offering extra storage or parking space. At the rear, a delightful patio seating area provides the perfect space for outdoor relaxation, with steps leading to a well-maintained lawn, with an additional patio seating area. The lawn is bordered by decorative shrubs and mature trees, creating a serene and private atmosphere. Call today to view!

#### Outside

The exterior of the property offers a driveway at the front, complemented by a garage with under canopy parking in front. At the rear, a charming patio seating area provides an ideal spot for outdoor relaxation, with steps leading up to a well-maintained lawn and an additional patio seating area. The lawn is surrounded by decorative shrubbery and mature trees, offering a peaceful and private setting.