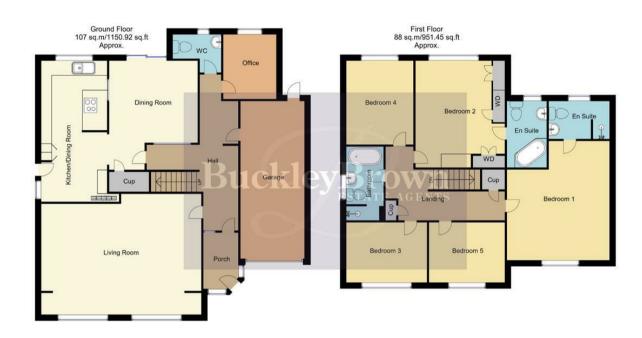

## Additional benefits

The property offers an in-built central vacuum system. The suction unit is located in the garage, with suction ports throughout the home.

Whilst every attempt has been made to ensure the accuracy of the floor plan contained here, no responsibility is taken for incorrect measurements of doors, windows, appliances and room or any error, omission or misstatement. Exterior and interior walls are drawn to scale based on interior measurements. Any figure given is for initial guidance only and should not be relied on as basis of valuation. These plans are for marketing purposes only and should be used as such by any prospective purchase. Specially no guarantee is should not be relied on as a basis of valuation. These plans are for marketing purposes only and should be used as such by any prospective purchase. Specifically no guarantee is given on the total square footage of the property if quoted on this plan.