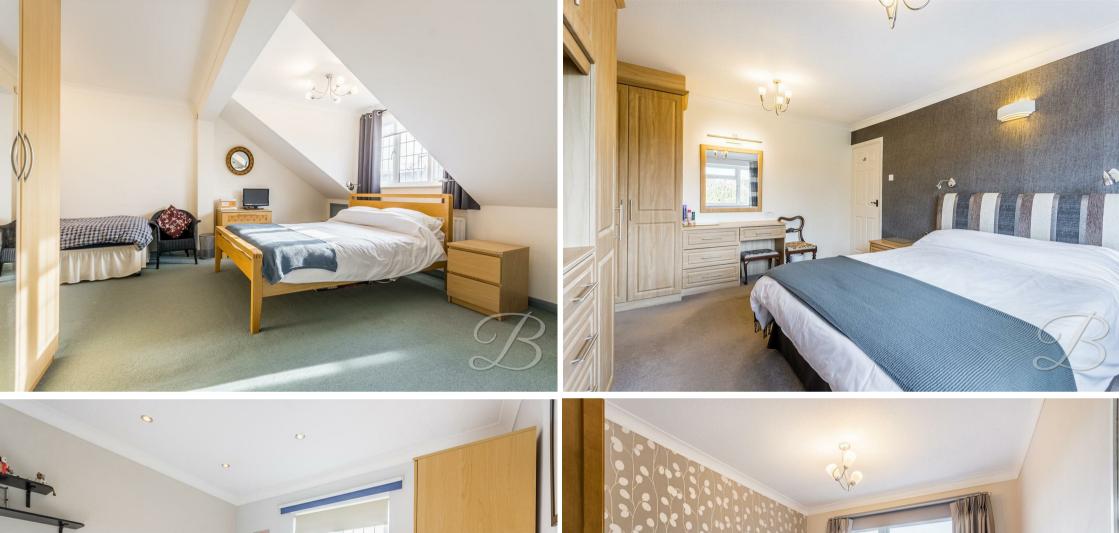

The second floor of the property features five generously sized bedrooms, offering ample space for your homely furnishings. Bedrooms one and two each benefit from their own en-suite facility, providing added convenience and privacy. Bedroom two also includes built-in wardrobes, perfect for additional storage. you'll also find the main bathroom, which features a neutral four-piece suite, creating a relaxing and functional space for the whole family.

#### Bedroom One 14'2" x 17'3"

With carpeted flooring, two central heating radiators and window to front elevation. This room further benefits from its own ensuite facility and eaves storage cupboards.

#### En-suite 8'4" x 5'1"

Complete with a three piece suite including a walk in shower, low flush WC and hand wash basin. With ceramic tiled flooring, built in storage cupboards and a window to rear elevation.

#### Bedroom Two 11'8" x 14'2"

With carpeted flooring, central heating radiator and window to rear elevation. This room further benefits from built in wardrobes and its own en-suite facility.

## En-suite 5'5" x 8'9"

Complete with a three piece suite including a corner bath, with an over head shower, low flush WC and hand wash basin.
Window to rear elevation.

## Bedroom Three 10'10" x 8'2"

With laminate flooring, central heating radiator and window to front elevation.

#### Bedroom Four 9'1" x 11'3"

With carpeted flooring, central heating radiator and window to rear elevation.

#### Bedroom Five 9'11" x 8'2"

With laminate flooring, central heating radiator and window to front elevation.