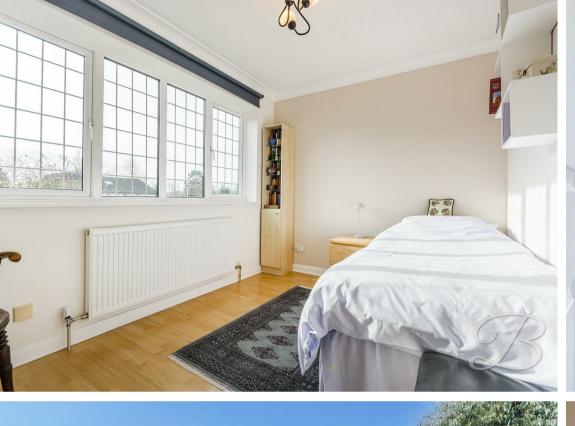

## Bedroom Three 10'10" x 8'2"

With laminate flooring, central heating radiator and window to front elevation.

#### Bedroom Five 9'11" x 8'2"

With laminate flooring, central heating radiator and window to front elevation.