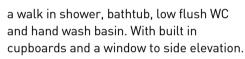

## En-suite 5'5" x 8'9"

Complete with a three piece suite including a corner bath, with an over head shower, low flush WC and hand wash basin.
Window to rear elevation.