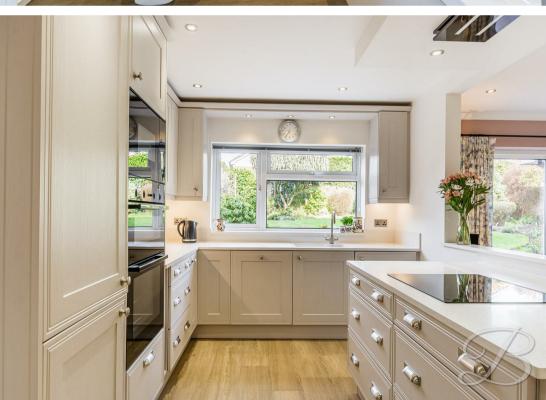

With ceramic tiled flooring and a door providing access into;

Hallway & Cloaks area Surrounding doors provide access into;

Kitchen/Dining Room 8'11" x 18'9"
The kitchen/dining room is a spacious and versatile area, designed to be both functional and welcoming. The kitchen features a matching range of cabinetry and ample worktop space. It includes inset

sinks and drainer, an integrated double oven, built-in microwave, and an electric induction hob in the island unit. The kitchen also features a dishwasher and washing machine. The room doubles as an additional living space, with ample space for a dining table and sofas, creating a perfect spot for family gatherings or entertaining. With windows to the side and rear elevation.