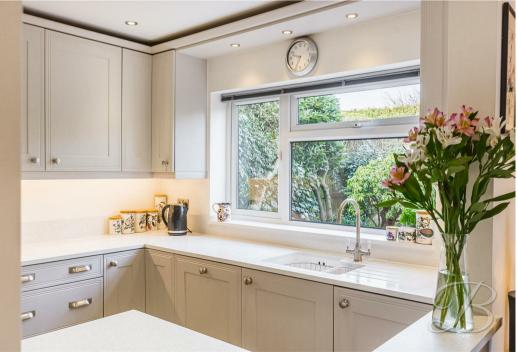

With ceramic tiled flooring and a door providing access into;

Hallway & Cloaks area Surrounding doors provide access into;

Kitchen/Dining Room 8'11" x 18'9"
The kitchen/dining room is a spacious and versatile area, designed to be both functional and welcoming. The kitchen features a matching range of cabinetry and ample worktop space. It includes inset

sinks and drainer, an integrated double oven, built-in microwave, and an electric induction hob in the island unit. The kitchen also features a dishwasher and washing machine. The room doubles as an additional living space, with ample space for a dining table and sofas, creating a perfect spot for family gatherings or entertaining. With windows to the side and rear elevation.