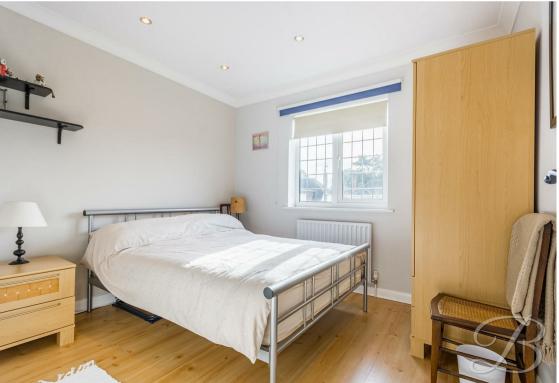

## Bedroom Three 10'10" x 8'2"

With laminate flooring, central heating radiator and window to front elevation.

#### Bedroom Five 9'11" x 8'2"

With laminate flooring, central heating radiator and window to front elevation.