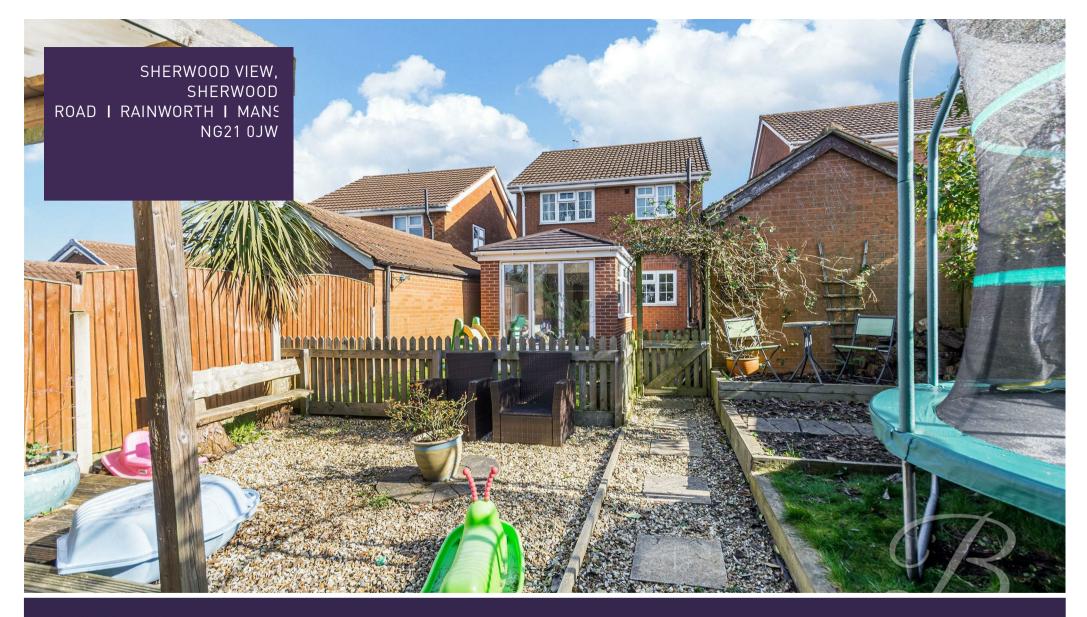

Outside, the private enclosed garden hosts a lovely lawn area which leads to a second gravelled garden with a decking patio perfect for alfresco dining and inviting the family over to enjoy the sunny months together with a BBQ. To the front offers a driveway with parking for two cars. Call now to book a viewing!!

#### Outside

Spacious driveway to the front with ample room for multiple cars. To the rear is a well maintained lawn area along with a gravelled and decking area.

Whilst every attempt has been made to ensure the accuracy of the floor plan contained here, no responsibility is taken for incorrect measurements of doors, windows, appliances and room or any error, omission or misstatement. Exterior and interior walls are drawn to scale based on interior measurements. Any figure given is for initial guidance only and should not be relied on as basis of valuation. These plans are for marketing purposes only and should be used as such by any prospective purchase. Specially no guarantee is should not be relied on as basis of valuation. These plans are for marketing purposes only and should be used as such by any prospective purchase. Specifically no guarantee is given on the total square footage of the property if quoted on this plan. CC Ltd ©2018