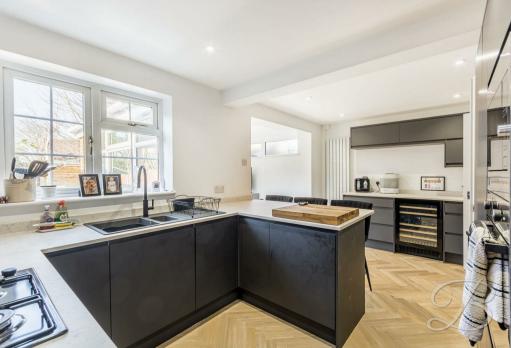

As you enter this property, you will be impressed by the chic lounge which oozes a sense of comfort and personality. The large window in this space creates a bright and airy atmosphere. The contemporary kitchen/diner is a great entertaining space and hosts a range of modern units and cabinets with integrated appliances including a firdge/freezer, wine cooler, oven and many more! It also benefits from a breakfast bar and spotlights. Towards the rear garden you will find a brand new extension conservatory, this is the ideal space for a playroom/extra sitting room. Finishing the ground floor you will find a convenient downstairs WC.

## Kitchen 16'10" x 9'8"

Modern matching cabinets with ample worktop space above, integrated appliances such as a oven, microwave, gas hob, wine cooler and fridge freezer. Breakfast bar with space for 3 seats a window to the rear and door to the side elevation. Access to the conservatory.