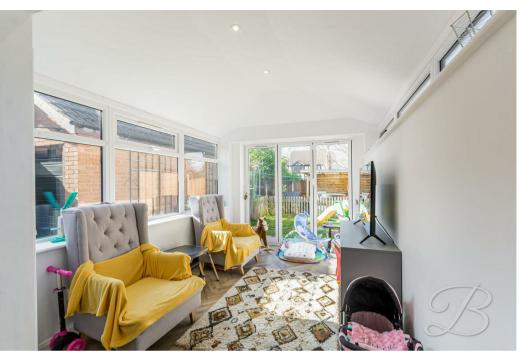

As you enter this property, you will be impressed by the chic lounge which oozes a sense of comfort and personality. The large window in this space creates a bright and airy atmosphere. The contemporary kitchen/diner is a great entertaining space and hosts a range of modern units and cabinets with integrated appliances including a firdge/freezer, wine cooler, oven and many more! It also benefits from a breakfast bar and spotlights. Towards the rear garden you will find a brand new extension conservatory, this is the ideal space for a playroom/extra sitting room. Finishing the ground floor you will find a convenient downstairs WC.

Conservatory 11'2" x 8'3" Light and airy conservatory with doors to the rear elevation. Perfect as a play room/ extra sitting room. WC 5'5" x 3'2" Low flush WC with hand wash basin.