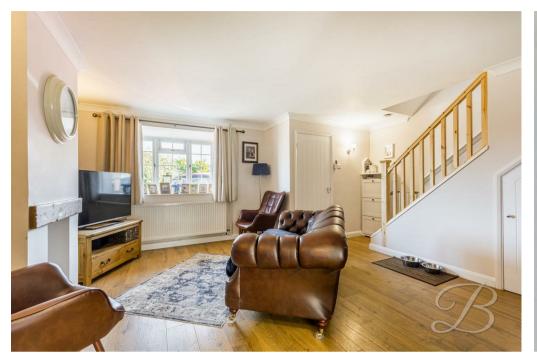

As you enter this property, you will be impressed by the chic lounge which oozes a sense of comfort and personality. The large window in this space creates a bright and airy atmosphere. The contemporary kitchen/diner is a great entertaining space and hosts a range of modern units and cabinets with integrated appliances including a firdge/freezer, wine cooler, oven and many more! It also benefits from a breakfast bar and spotlights. Towards the rear garden you will find a brand new extension conservatory, this is the ideal space for a playroom/extra sitting room. Finishing the ground floor you will find a convenient downstairs WC.

Porch Entrance to the property

Living Room 16'10" x 13'5" Spacious living room, laminate flooring, central heating radiator, space for a feature fireplace and a window to the front elevation.