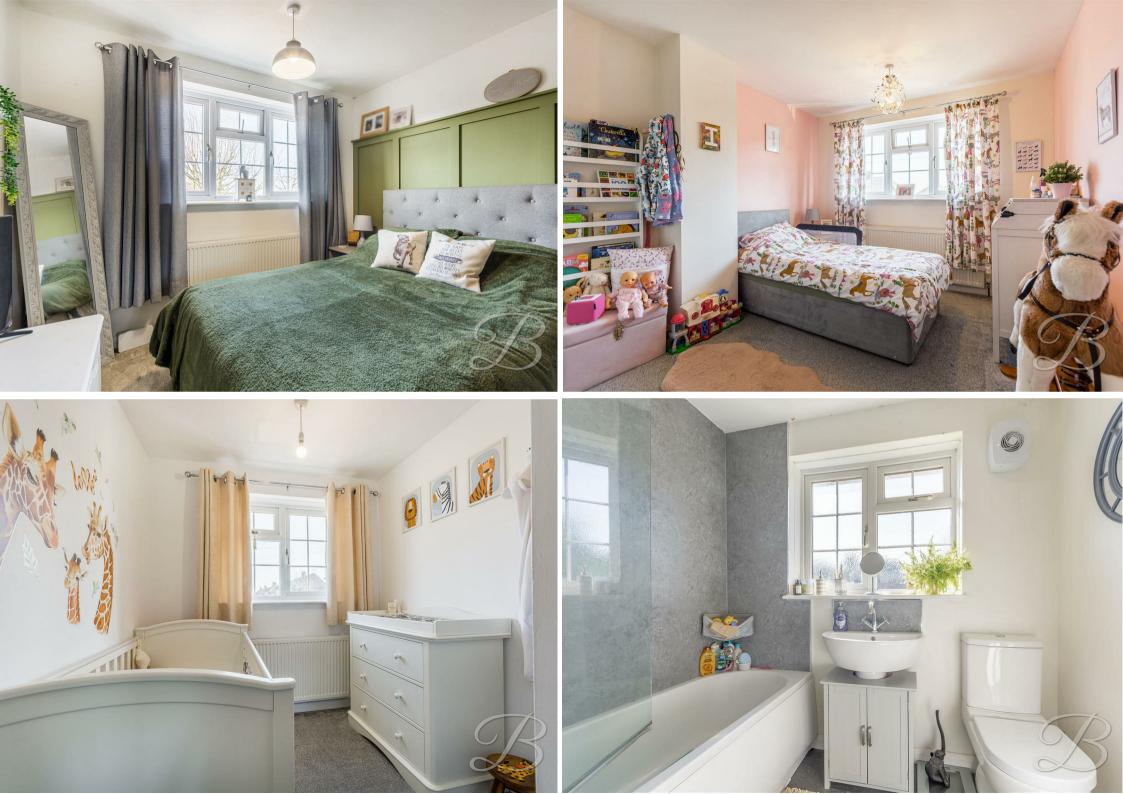

Heading to the first floor, you'll discover three bedrooms which have been kept to a high standard and provide ample space for your own personal touches. These have been modernised and decorated to a high level. Just off the landing you will find the bathroom which comprises a three-piece suite with a shower cover the bath. This is a great space to relax and unwind.

## Landing

Bedroom One 12'2" x 9'6" Carpeted master bedroom with central heating radiator, modern panneling, ample space for your desired bedroom furniture.

Bedroom Two 11'5" x 9'6" Generous sized carpeted bedroom with central heating radiator and a window to the rear elevation.

Bedroom Three 9'2" x 7'2" Carpeted bedroom with central heating radiator, perfect as a nursery room. Window to the front elevation.

Bathroom 9'2" x 7'2" Three piece bathroom with low flush, hand wash basin and shower over bath.