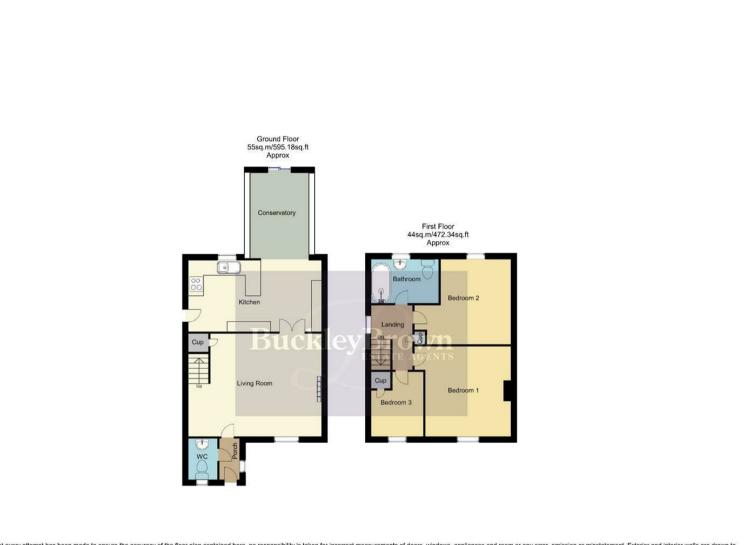

#### Outside

Spacious driveway to the front with ample room for multiple cars. To the rear is a well maintained lawn area along with a gravelled and decking area.

Whilst every attempt has been made to ensure the accuracy of the floor plan contained here, no responsibility is taken for incorrect measurements of doors, windows, appliances and room or any error, omission or misstatement. Exterior and interior walls are drawn to scale based on interior measurements. Any figure given is for initial guidance only and should not be relied on as basis of valuation. These plans are for marketing purposes only and should be used as such by any prospective purchase. Specially no guarantee is should not be relied on as basis of valuation. These plans are for marketing purposes only and should be used as such by any prospective purchase. Specifically no guarantee is given on the total square footage of the property if quoted on this plan. CC Ltd ©2018