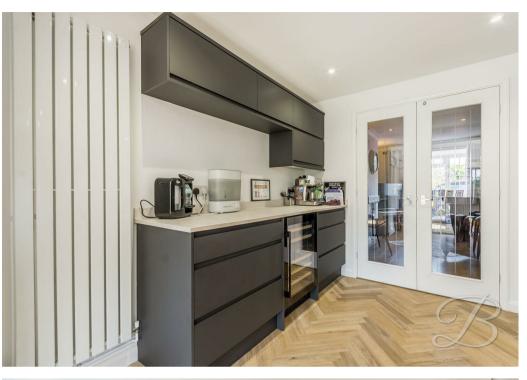

As you enter this property, you will be impressed by the chic lounge which oozes a sense of comfort and personality. The large window in this space creates a bright and airy atmosphere. The contemporary kitchen/diner is a great entertaining space and hosts a range of modern units and cabinets with integrated appliances including a firdge/freezer, wine cooler, oven and many more! It also benefits from a breakfast bar and spotlights. Towards the rear garden you will find a brand new extension conservatory, this is the ideal space for a playroom/extra sitting room. Finishing the ground floor you will find a convenient downstairs WC.

## Kitchen 16'10" x 9'8"

Modern matching cabinets with ample worktop space above, integrated appliances such as a oven, microwave, gas hob, wine cooler and fridge freezer. Breakfast bar with space for 3 seats a window to the rear and door to the side elevation. Access to the conservatory.