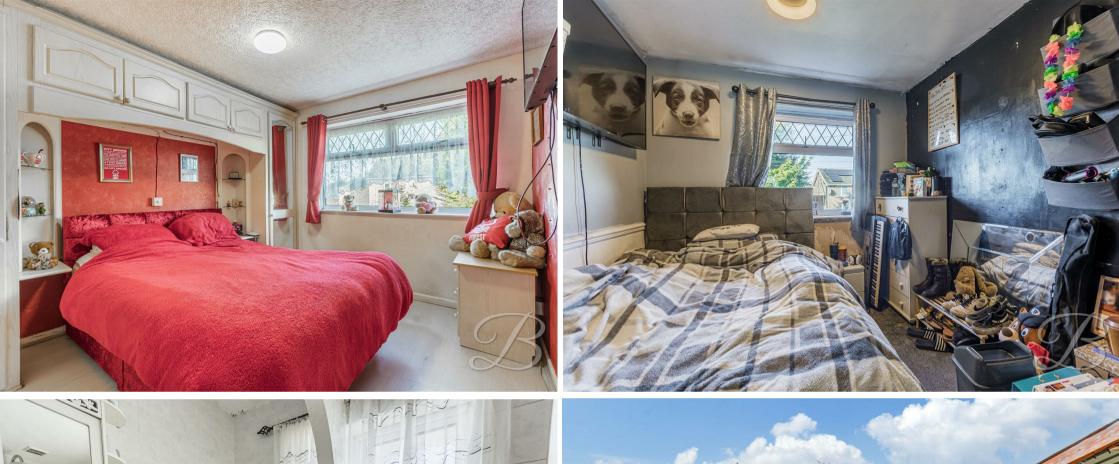

Like what you see so far? Let's take a look upstairs. From the landing, you'll have access to three generous bedrooms with space for all of your homely furnishings. The family bathroom completes the floor and comprises of a three-piece suite.

## Bedroom One 12'3" x 9'9"

Carpeted flooring, central heating radiator, built in wardrobe and a window to the front.

## Bedroom Two 10'5" x 9'9"

Carpeted flooring, central heating radiator and a window to the rear.

#### Bedroom Three 8'8" x 8'2"

Carpeted flooring, central heating radiator and a window to the front.