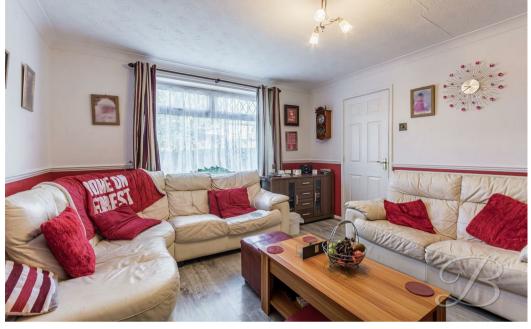

Upon entry, you will be presented with a simple yet effective layout. Starting with the lovely living room which offers plenty of space for homely furnishings. The window to the front really opens this room up providing a bright and airy atmosphere, further fitted with a feature fireplace creating that homely feel. Moving through to the open plan kitchen dining room, which is fully equipped with essential appliances and room for a dining table.

## Living Room 12'3" x 9'9"

Cosy living room with space for your desired furnishings, feature fireplace and a window to the front elevation.