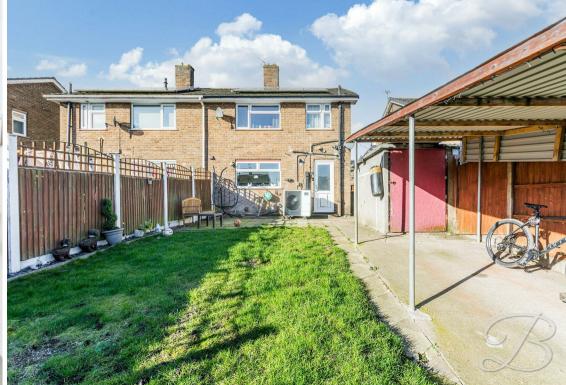

Heading outside, you will be met with a private and spacious garden, perfect for hosting family bbq's or evening drinks. This property also accommodates a driveway and car port to the rear for added convenience.

#### Outside

Well maintained front lawn with a gated pathway leading up to the front door. To the rear you will find a generous lawn area, gated parking and a car port.

BuckleyBrown Estate Agents
55- 57 Leeming Street | Mansfield | Nottinghamshire | NG18 1ND
t: 01623 633633 | mansfield@buckleybrown.co.uk | www.buckleybrown.co.uk