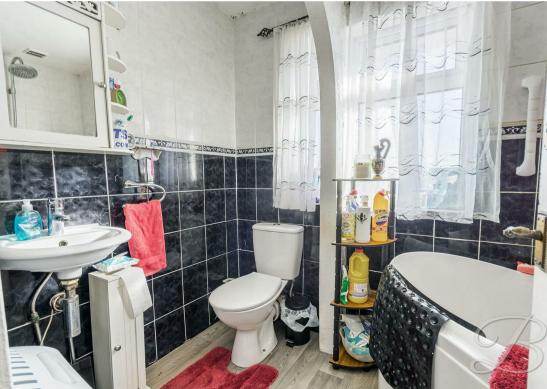

Like what you see so far? Let's take a look upstairs. From the landing, you'll have access to three generous bedrooms with space for all of your homely furnishings. The family bathroom completes the floor and comprises of a three-piece suite.

### Bathroom 8'3" x 5'5"

Three piece suite with a hand wash basin, low flush WC and a corner bath. Window to the rear elevation.