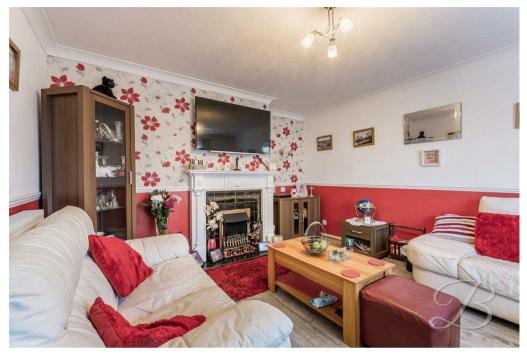

Upon entry, you will be presented with a simple yet effective layout. Starting with the lovely living room which offers plenty of space for homely furnishings. The window to the front really opens this room up providing a bright and airy atmosphere, further fitted with a feature fireplace creating that homely feel. Moving through to the open plan kitchen dining room, which is fully equipped with essential appliances and room for a dining table.

## Living Room 12'3" x 9'9"

Cosy living room with space for your desired furnishings, feature fireplace and a window to the front elevation.