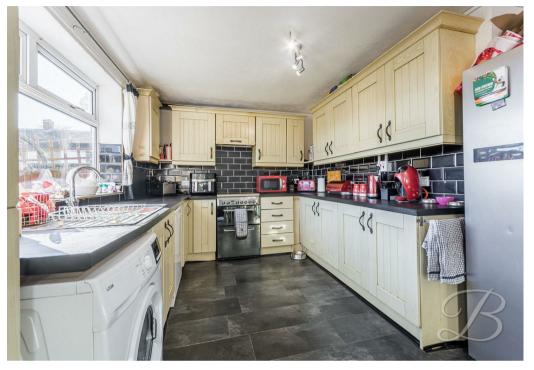

Upon entry, you will be presented with a simple yet effective layout. Starting with the lovely living room which offers plenty of space for homely furnishings. The window to the front really opens this room up providing a bright and airy atmosphere, further fitted with a feature fireplace creating that homely feel. Moving through to the open plan kitchen dining room, which is fully equipped with essential appliances and room for a dining table.

# Kitchen/Dining Room 18'5" x 9'6"

Complete with a range of matching wall and base cabinets, inset sink and drainer, integrated appliances and decorative splashback tiles. Window to the rear elevation. Further space for a dining table and access to the rear garden via an external door.