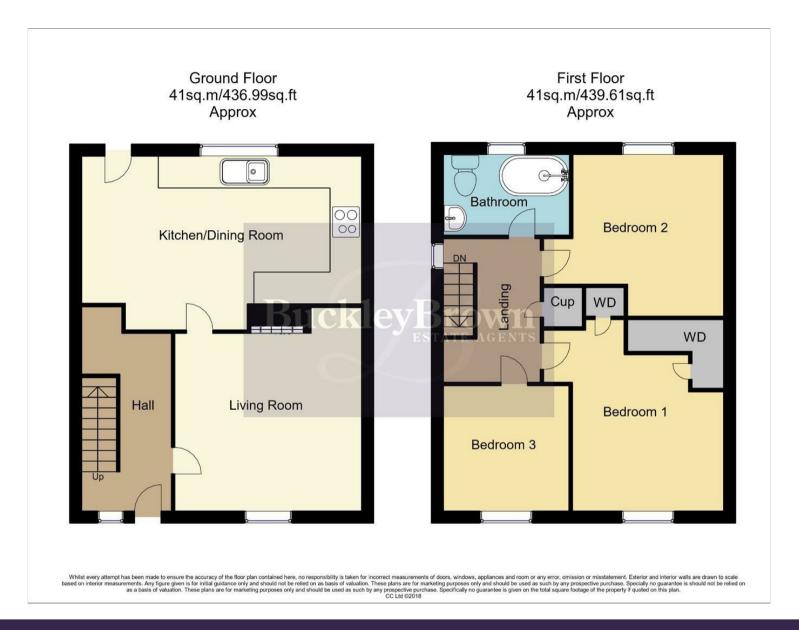

Upon entry, you will be presented with a simple yet effective layout. Starting with the lovely living room which offers plenty of space for homely furnishings. The window to the front really opens this room up providing a bright and airy atmosphere, further fitted with a feature fireplace creating that homely feel. Moving through to the open plan kitchen dining room, which is fully equipped with essential appliances and room for a dining table.

Like what you see so far? Let's take a look upstairs. From the landing, you'll have access to three generous bedrooms with space for all of your homely furnishings. The family bathroom completes the floor and comprises of a three-piece suite.

### Hall

Window to the front and further access to;

## Living Room 12'3" x 9'9"

Cosy living room with space for your desired furnishings, feature fireplace and a window to the front elevation.

# Kitchen/Dining Room 18'5" x 9'6"

Complete with a range of matching wall and base cabinets, inset sink and drainer, integrated appliances and decorative splashback tiles. Window to the rear elevation. Further space for a dining table and access to the rear garden via an external door.

# Landing

Window to the side and leading access into;

## Bedroom One 12'3" x 9'9"

Carpeted flooring, central heating radiator, built in wardrobe and a window to the front.

## Bedroom Two 10'5" x 9'9"

Carpeted flooring, central heating radiator and a window to the rear.

#### Bedroom Three 8'8" x 8'2"

Carpeted flooring, central heating radiator and a window to the front.

### Bathroom 8'3" x 5'5"

Three piece suite with a hand wash basin, low flush WC and a corner bath. Window to the rear elevation.