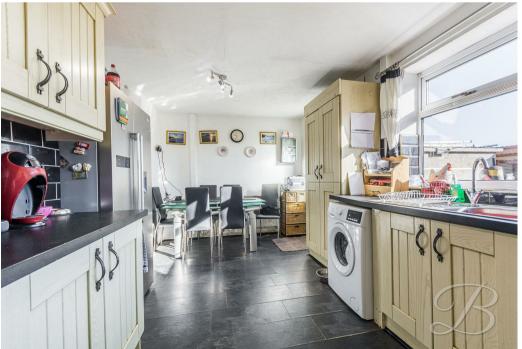

Upon entry, you will be presented with a simple yet effective layout. Starting with the lovely living room which offers plenty of space for homely furnishings. The window to the front really opens this room up providing a bright and airy atmosphere, further fitted with a feature fireplace creating that homely feel. Moving through to the open plan kitchen dining room, which is fully equipped with essential appliances and room for a dining table.

# Kitchen/Dining Room 18'5" x 9'6"

Complete with a range of matching wall and base cabinets, inset sink and drainer, integrated appliances and decorative splashback tiles. Window to the rear elevation. Further space for a dining table and access to the rear garden via an external door.