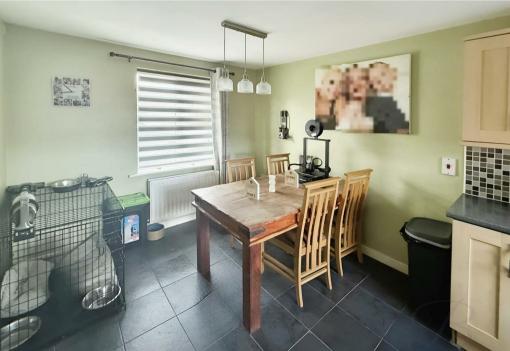

#### Kitchen/Dining Room

The kitchen comprises of mixture of wall and base units with worksurface over and tiled splashbacks to the surround, an inset stainless steel sink and drainer with mixer tap over, and an integrated oven with gas hob and built-in extractor hood finishing the kitchen. There is space and plumbing for a washing machine and space for an undercounter fridge. The room is finished with tiled flooring, a window to the front elevation and space for a dining table.