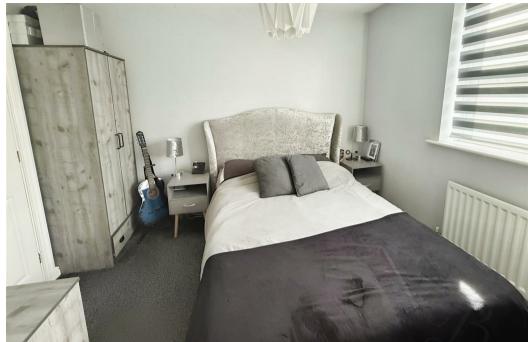

#### Bedroom One

Located on the ground floor of the property, bedroom one is spacious in size, having carpeted flooring, a central heating radiator, a window to the front elevation and access to a private ensuite.

## Bedroom Two

A great sized bedroom finished with carpeted flooring, a radiator and a window to the front elevation. Not forgetting the access to a private ensuite.

#### Bedroom Three

Bedroom three has carpeted flooring, a central heating radiator and a window to the rear elevation.

## Bedroom Four

The fourth bedroom comprises of carpeted flooring, central heating radiator and a window to the front elevation.