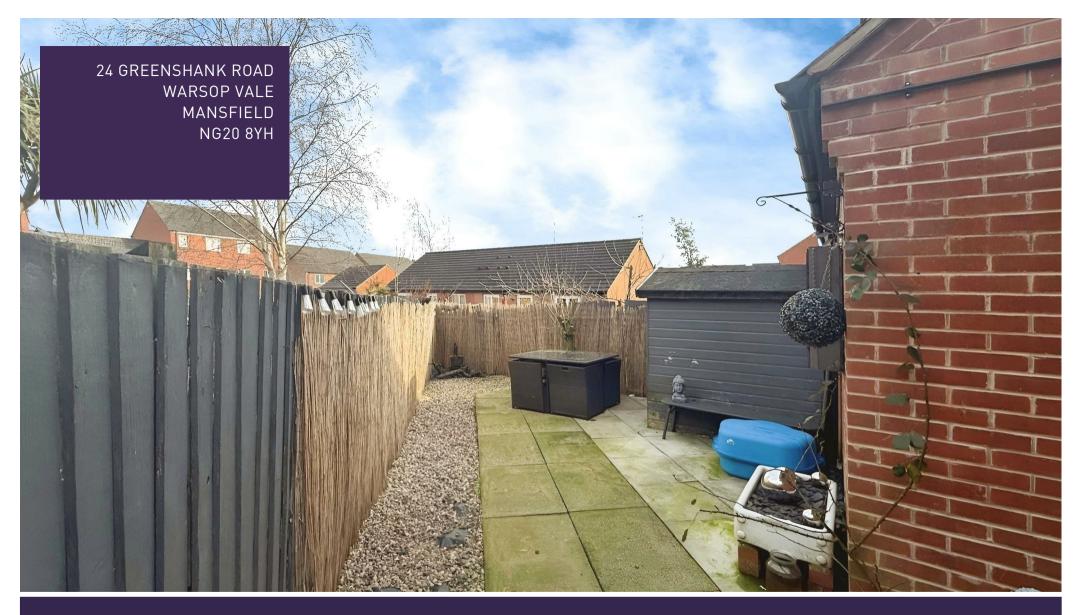

Step outside to discover the low-maintenance rear garden, an ideal spot for summer barbecues, outdoor dining, or simply unwinding in the sunshine. To top it off, the private driveway offers secure off-street parking, adding to the home's practicality.

## Outside

To the rear of the property your will find a garden area that is low maintenance comprising of block paved ramp and a patio seating area having fencing to the surround the garden is secure and private to enjoy the summers sun. To the front of the property you will find convienant off street parking with a private driveway.