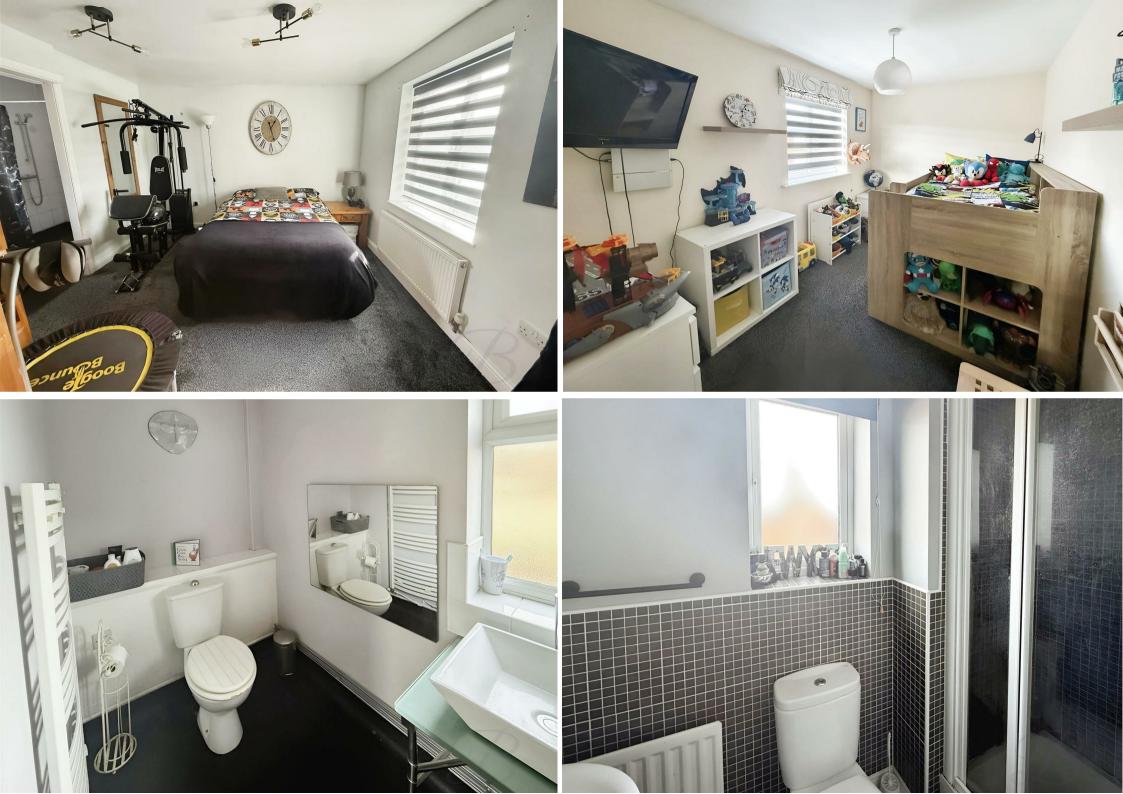

#### Bedroom One

Located on the ground floor of the property, bedroom one is spacious in size, having carpeted flooring, a central heating radiator, a window to the front elevation and access to a private ensuite.

## Bedroom Two

A great sized bedroom finished with carpeted flooring, a radiator and a window to the front elevation. Not forgetting the access to a private ensuite.

#### Bedroom Three

Bedroom three has carpeted flooring, a central heating radiator and a window to the rear elevation.

## Bedroom Four

The fourth bedroom comprises of carpeted flooring, central heating radiator and a window to the front elevation.

#### Cloakroom

The downstairs cloakroom comprises of a low level w.c. a pedestal wash hand basin, laminate flooring, a radiator and a window to the rear elevation.

## EnSuite to Bedroom One

Modern in style, the ensuite wet room to bedroom one comprises of a low level wc, vanity wash hand basin and a walk in shower which is fully tiled, the walls to the rest of the room are partial tiled for easy maintenance. The room is complete with laminate flooring, a radiator and window to the rear elevation.

#### EnSuite to Bedroom Two

Accessed from bedroom two the ensuite comprises of low level wc, pedestal wash hand basin and a shower cubicle. There is also a radiator and a window to the rear elevation.

## Shower Room

The shower room is well-appointed to the first floor, the room comprises of floating vanity unit with contemporary wash hand basin over, a low level wc and a shower area. The room is complete with partially tiled walls, a window to the rear elevation and a white heated towel rail.