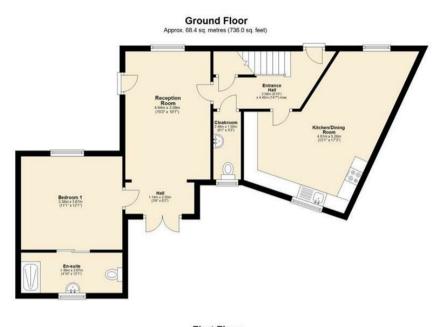

The ground floor provides an abundance of living space, perfect for modern family life. The well-maintained kitchen, complete with a dedicated dining area, offers a great space for entertaining. The generously sized living room provides seamless access to the rear garden, while a convenient downstairs WC and a versatile ground-floor bedroom with a private ensuite add to the home's practicality and appeal.

## Entrance Hall Allowing access to:

#### Kitchen/Dining Room

The kitchen comprises of mixture of wall and base units with worksurface over and tiled splashbacks to the surround, an inset stainless steel sink and drainer with mixer tap over, and an integrated oven with gas hob and built-in extractor hood finishing the kitchen. There is space and plumbing for a washing machine and space for an undercounter fridge. The room is finished with tiled flooring, a window to the front elevation and space for a dining table.

#### Cloakroom

The downstairs cloakroom comprises of a low level w.c. a pedestal wash hand basin, laminate flooring, a radiator and a window to the rear elevation.

## Living Room Spacious in size the living room offers an

abundance of natural light flowing through the patio doors, also convenience allowing easy access to the rear garden. The room has carpeted flooring and a central heating radiator to finish.

#### Bedroom One

Located on the ground floor of the property, bedroom one is spacious in size, having carpeted flooring, a central heating radiator, a window to the front elevation and access to a private ensuite.

## EnSuite to Bedroom One

Modern in style, the ensuite wet room to bedroom one comprises of a low level wc, vanity wash hand basin and a walk in shower which is fully tiled, the walls to the rest of the room are partial tiled for easy maintenance. The room is complete with laminate flooring, a radiator and window to the rear elevation.