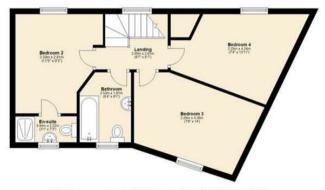

Upstairs, you will be further impressed by three well-proportioned bedrooms. With one bedroom benefiting from its own ensuite, while the remaining two share a well-appointed bathroom room, ensuring comfort for all residents.

Landing Allowing access to;

## Bedroom Two

A great sized bedroom finished with carpeted flooring, a radiator and a window to the front elevation. Not forgetting the access to a private ensuite.

#### EnSuite to Bedroom Two

Accessed from bedroom two the ensuite comprises of low level wc, pedestal wash hand basin and a shower cubicle. There is also a radiator and a window to the rear elevation.

#### Bedroom Three

Bedroom three has carpeted flooring, a central heating radiator and a window to the rear elevation.

## Bedroom Four

The fourth bedroom comprises of carpeted flooring, central heating radiator and a window to the front elevation.

## Shower Room

The shower room is well-appointed to the first floor, the room comprises of floating vanity unit with contemporary wash hand basin over, a low level wc and a shower area. The room is complete with partially tiled walls, a window to the rear elevation and a white heated towel rail.