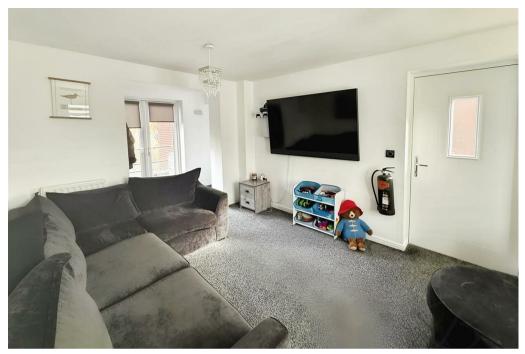

## Living Room Spacious in size the living room offers an

abundance of natural light flowing through the patio doors, also convenience allowing easy access to the rear garden. The room has carpeted flooring and a central heating radiator to finish.