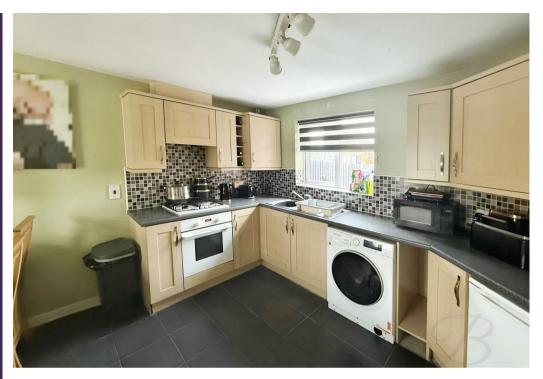

#### Kitchen/Dining Room

The kitchen comprises of mixture of wall and base units with worksurface over and tiled splashbacks to the surround, an inset stainless steel sink and drainer with mixer tap over, and an integrated oven with gas hob and built-in extractor hood finishing the kitchen. There is space and plumbing for a washing machine and space for an undercounter fridge. The room is finished with tiled flooring, a window to the front elevation and space for a dining table.