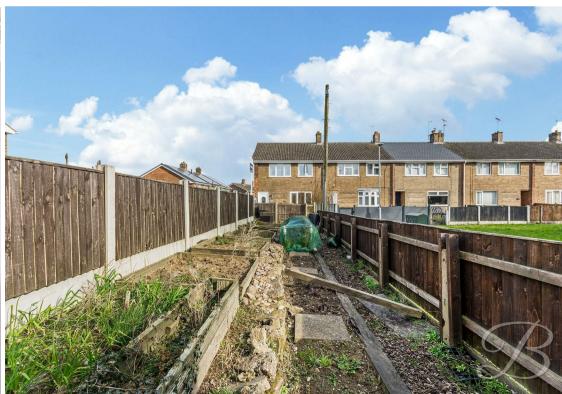

Upstairs, you'll find three well-sized bedrooms, offering plenty of room to add your own stamp. Just off the landing you will find a bathroom right beside a separate WC for added convenience.

The garden boasts both lawn and gravelled areas, great for enjoying the summer months with fence surround - ensuring a safe and enclosed environment. Not to mention there is a driveway allowing for off road parking.

#### WC 6'5" x 2'9"

Fitted with a low flush WC.

Outside

Low maintenance frontage with a pathway leading up to the front door. To the rear you will find an enclosed garden which is mainly laid to lawn with a shed and fence surround. Also space for off road parking.