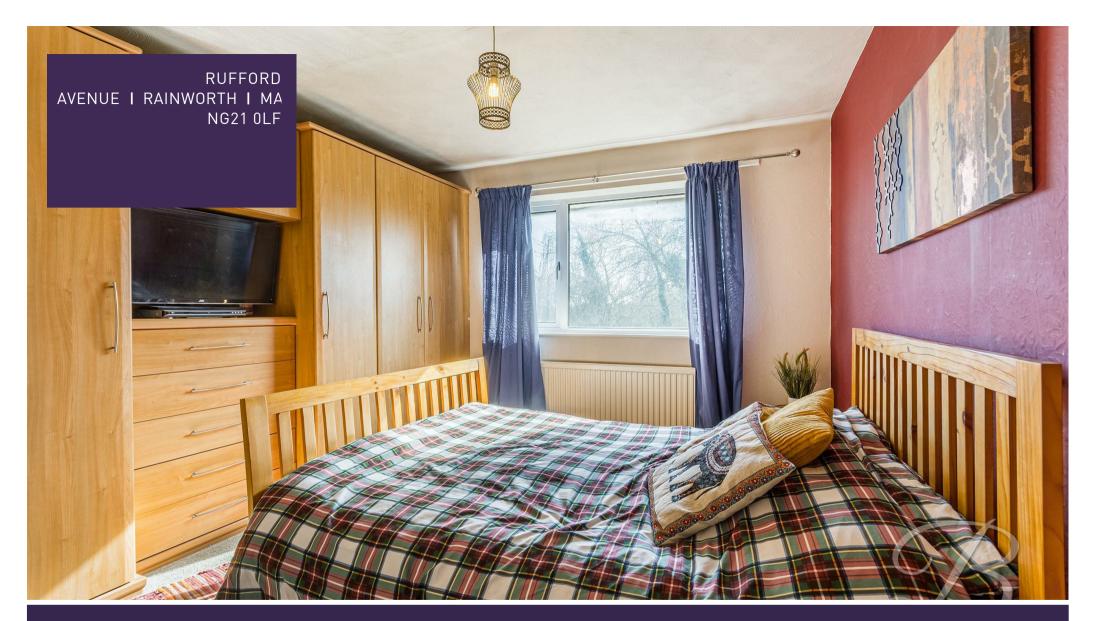

# Bedroom One 12'5" x 10'9"

With carpeted flooring, central heating radiator, built in wardrobes and a window to the front elevation.

## Bedroom Two 11'11" x 10'9"

With carpeted flooring, central heating radiator and a window to the rear elevation.