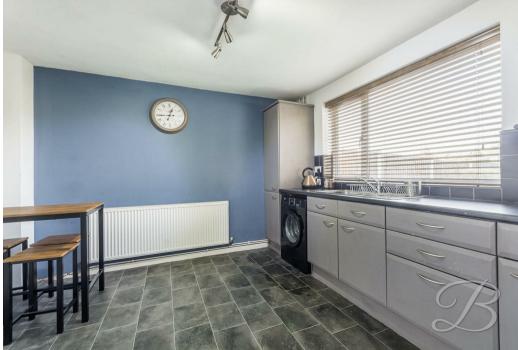

The ground floor presents you with a spacious living area which further provides ample space for your desired furnishings. This room also benefits from access to a handy downstairs shower room! Moving through to the kitchen you will find a well equipped space with all essential appliances and additional space for dining furniture.

### Kitchen 12'9" x 11'11"

Complete with a range of matching cabinets, inset sink and drainer, integrated appliances and decorative splashback tiles. space for dining furniture with access to an inner hallway.