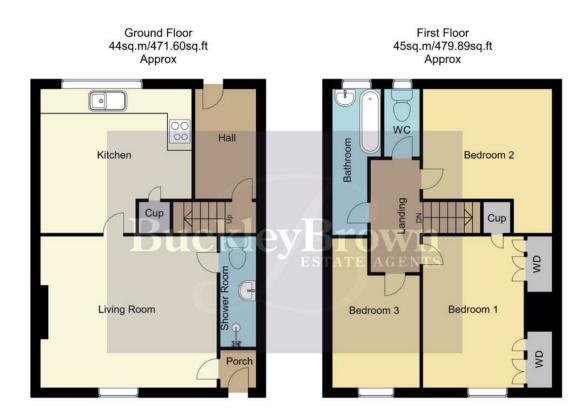

The ground floor presents you with a spacious living area which further provides ample space for your desired furnishings. This room also benefits from access to a handy downstairs shower room! Moving through to the kitchen you will find a well equipped space with all essential appliances and additional space for dining furniture.

Upstairs, you'll find three well-sized bedrooms, offering plenty of room to add your own stamp. Just off the landing you will find a bathroom right beside a separate WC for added convenience.

The garden boasts both lawn and gravelled areas, great for enjoying the summer months with fence surround - ensuring a safe and enclosed environment. Not to mention there is a driveway allowing for off road parking.

### Living Room 14'6" x 12'6"

Spacious reception room with a window to the front elevation. Access to a handy downstairs shower room.

### Shower Room

Three piece suite comprising of a hand wash basin, low flush WC and a shower.

### Kitchen 12'9" x 11'11"

Complete with a range of matching cabinets, inset sink and drainer, integrated appliances and decorative splashback tiles. space for dining furniture with access to an inner hallway.

### Inner Hallway

With access upstairs along with an external door to the rear garden.

# Bedroom One 12'5" x 10'9"

With carpeted flooring, central heating radiator, built in wardrobes and a window to the front elevation.

## Bedroom Two 11'11" x 10'9"

With carpeted flooring, central heating radiator and a window to the rear elevation.

### Bedroom Three 12'4" x 7'4"

Carpeted flooring, central heating radiator and a window to the front elevation.

### Bathroom 9'6" x 4'4"

Fitted with a hand wash basin, bath and a window to the rear elevation.

#### WC 6'5" x 2'9"

Fitted with a low flush WC.

Outside

Low maintenance frontage with a pathway leading up to the front door. To the rear you will find an enclosed garden which is mainly laid to lawn with a shed and fence surround. Also space for off road parking.

Whilst every attempt has been made to ensure the accuracy of the floor plan contained here, no responsibility is taken for incorrect measurements of doors, windows, appliances and room or any error, omission or misstatement. Exterior and interior walls are drawn to scale based on interior measurements. Any figure given is for initial guidance only and should not be relied on as basis of valuation. These plans are for marketing purposes only and should be used as such by any prospective purchase. Specially no guarantee is should not be relied on as a basis of valuation. These plans are for marketing purposes only and should be used as such by any prospective purchase. Specially no guarantee is given on the total square footage of the property if quoted on this plan.