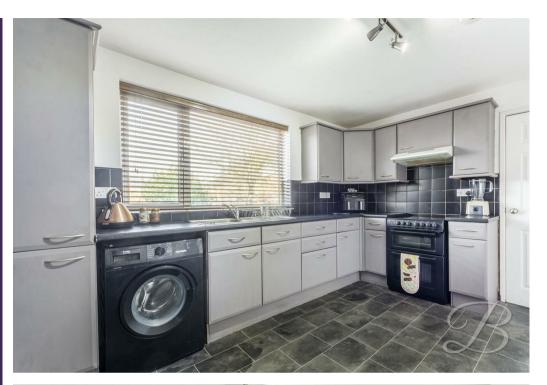

The ground floor presents you with a spacious living area which further provides ample space for your desired furnishings. This room also benefits from access to a handy downstairs shower room! Moving through to the kitchen you will find a well equipped space with all essential appliances and additional space for dining furniture.

### Kitchen 12'9" x 11'11"

Complete with a range of matching cabinets, inset sink and drainer, integrated appliances and decorative splashback tiles. space for dining furniture with access to an inner hallway.