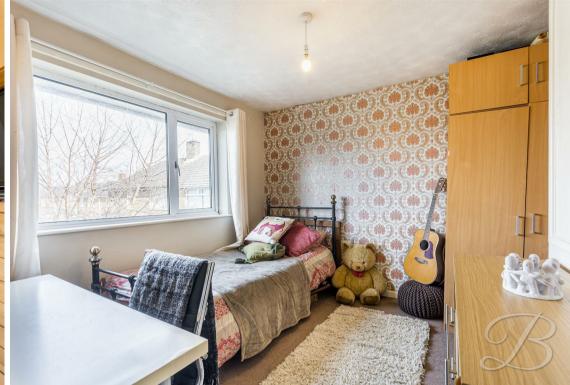

### Bedroom Three 12'4" x 7'4"

Carpeted flooring, central heating radiator and a window to the front elevation.