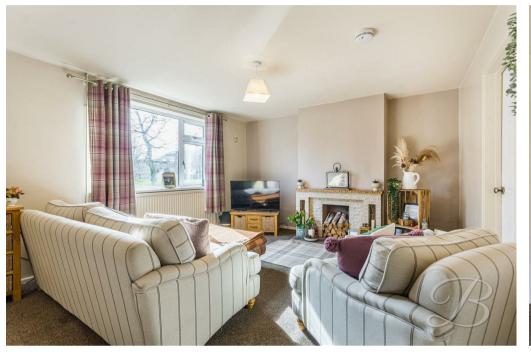

The ground floor presents you with a spacious living area which further provides ample space for your desired furnishings. This room also benefits from access to a handy downstairs shower room! Moving through to the kitchen you will find a well equipped space with all essential appliances and additional space for dining furniture.

### Living Room 14'6" x 12'6"

Spacious reception room with a window to the front elevation. Access to a handy downstairs shower room.