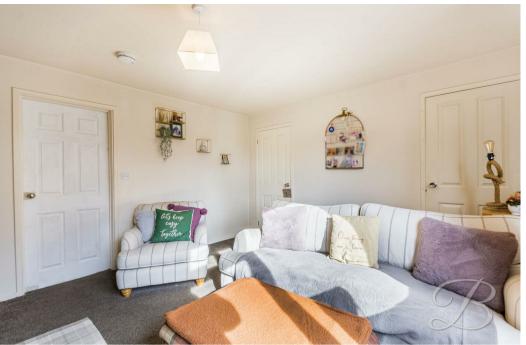

### Living Room 14'6" x 12'6"

Spacious reception room with a window to the front elevation. Access to a handy downstairs shower room.