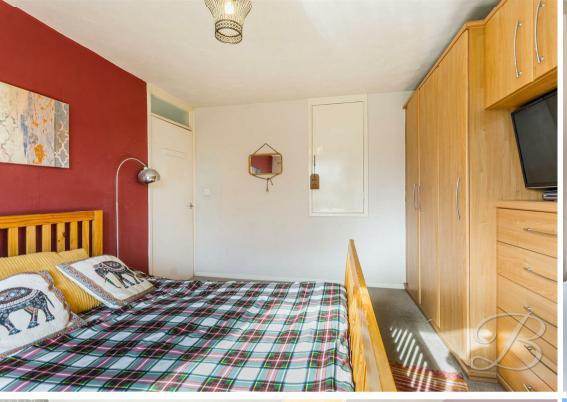

# Bedroom One 12'5" x 10'9"

With carpeted flooring, central heating radiator, built in wardrobes and a window to the front elevation.