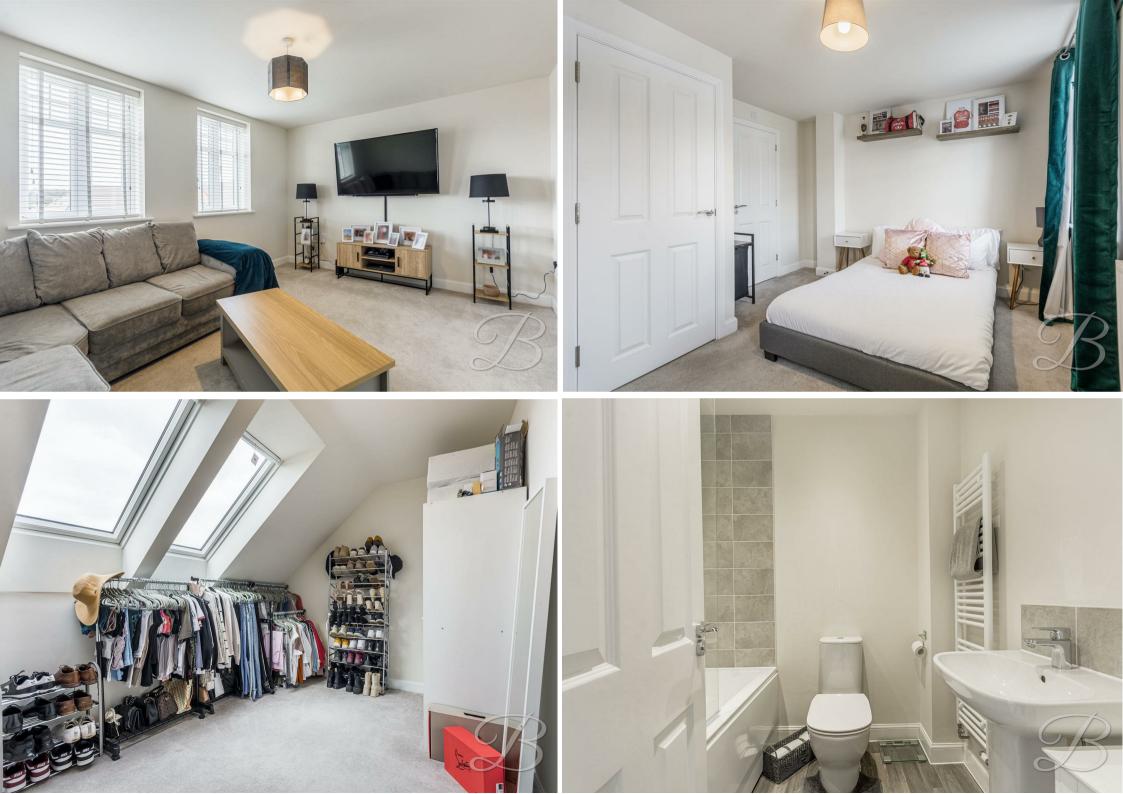

The first floor accommodates two spacious bedrooms, with the second bedroom having the added luxury of its own en-suite. The second floor hosts two more versatile and spacious with large velux windows letting in a wealth of light. You will also find the family bathroom hosts a three-piece suite with an impressive corner bath. This is a tranquil and relaxing space to unwind after a long day.

# Landing

Carpeted landing leading into all first floor rooms.

Bedroom One 13'6" x 10'8" Carpeted spacious room which currently lends itself as an extra sitting room/ living room. Central heating radiator and windows to the rear.

Bedroom Two 13'7" x 10'7" Spacious carpeted bedroom with central heating radiator and windows to the front elevation with its own en suite.

En Suite 6'0" x 6'4" Three piece en suite with low flush WC, hand wash basin and built in shower.

Bedroom Three 13'6" x 10'4" Carpeted bedroom with velux windows, central heating radiator and ample space for your desired furniture.

Bedroom Four 13'8" x 10'7" Carpeted bedroom with velux windows, central heating radiators, space for your desired bedroom furniture.

Bathroom 5'11" x 6'5" Three piece suite with shower over bath, low flush WC and hand wash basin.