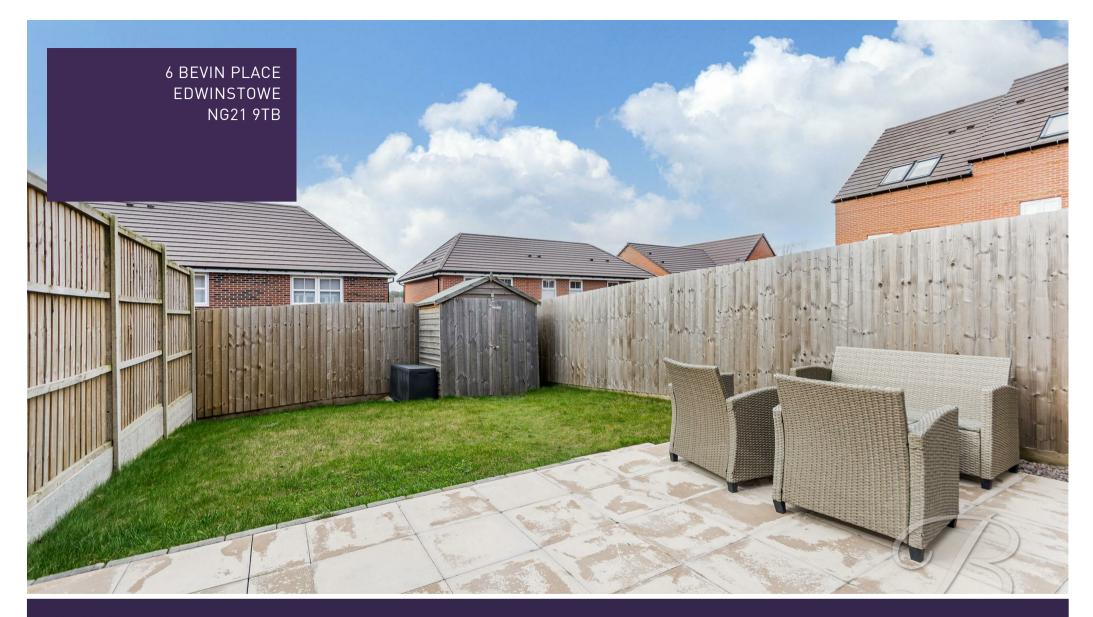

The outside hosts a private and well-landscaped garden, including a well maintained lawn space and patio area. This is perfect for inviting guests over in the summer month's for a BBQ. The front of the property boasts a large driveway with parking for multiple cars. Call today to arrange a viewing!

#### Outside

Expansive driveway with room for multiple cars to the front elevation. Well maintained rear garden with lawn area and a patio perfect for alfresco dining.

Whilst every attempt has been made to ensure the accuracy of the floor plan contained here, no responsibility is taken for incorrect measurements of doors, windows, appliances and room or any error, omission or misstatement. Exterior and interior walls are drawn to scale based on interior measurements. Any figure given is for initial guidance only and should not be relied on as basis of valuation. These plans are for marketing purposes only and should be used as such by any prospective purchase. Specially no guarantee is should not be relied on as basis of valuation. These plans are for marketing purposes only and should be used as such by any prospective purchase. Specially no guarantee is given on the total square footage of the property if quoted on this plan. CC Ltd ©2018