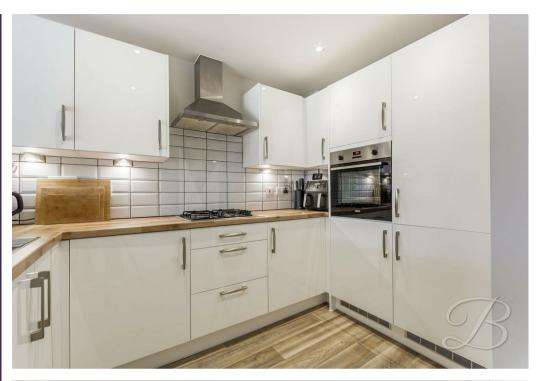

As you step inside you will find this residence boasts a fantastic open plan kitchen/diner/living room! The open plan lounge diner provides a great sense of space to add your own homely touches. There is ample space for a large table and chairs, perfect for hosting dinner parties! The kitchen is fitted with a range of matching cabinets and units, work surfaces, integrated appliances such as a fridge freezer and oven and an inset sink. This is a great setting for those who enjoy cooking, not to mention the French doors leading onto the garden, perfect on sunny days. Finally to finish off the ground floor you will find a handy office space currently being used as a home beauty salon and a downstairs WC for added convenience. Impressed so far? Let's head upstairs where the excitement will continue..

### Kitchen/ Dining room/ Living room 13'6" x 10'7"

Modern kitchen with matching high gloss cabinets and ample work top space above, integrated appliances such as an oven and fridge freezer, an inset sink and tiled splash back, tiled splash back. Through to the dining area you will find ample space for table and chairs with room for sitting furniture too, a central heating radiator and with patio doors leading out to the rear garden.