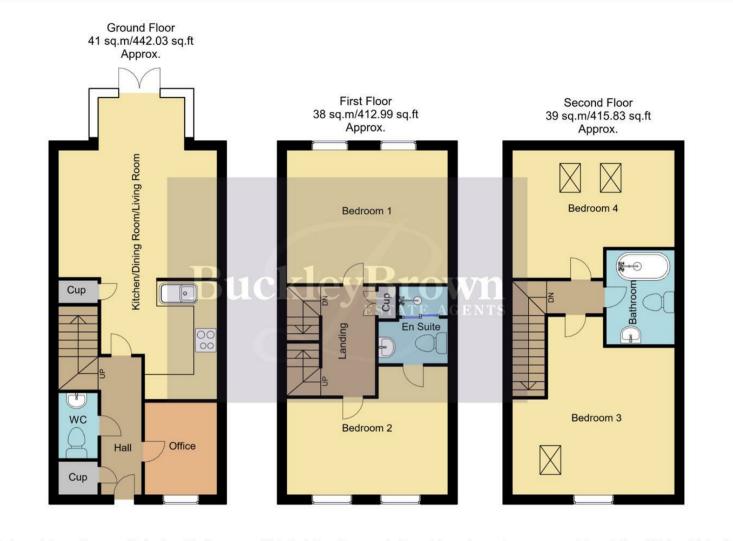

#### Outside

Expansive driveway with room for multiple cars to the front elevation. Well maintained rear garden with lawn area and a patio perfect for alfresco dining.

Whilst every attempt has been made to ensure the accuracy of the floor plan contained here, no responsibility is taken for incorrect measurements of doors, windows, appliances and room or any error, omission or misstatement. Exterior and interior walls are drawn to scale based on interior measurements. Any figure given is for initial guidance only and should not be relied on as basis of valuation. These plans are for marketing purposes only and should be used as such by any prospective purchase. Specially no guarantee is should not be relied on as basis of valuation. These plans are for marketing purposes only and should be used as such by any prospective purchase. Specially no guarantee is given on the total square footage of the property if quoted on this plan. CC Ltd ©2018