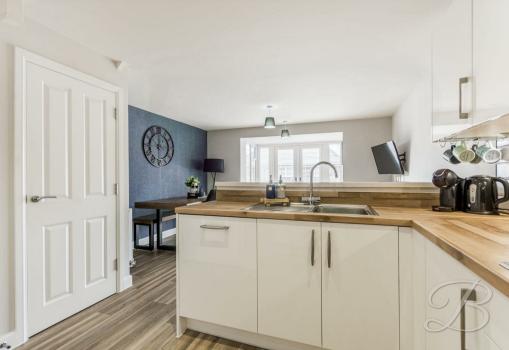

As you step inside you will find this residence boasts a fantastic open plan kitchen/diner/living room! The open plan lounge diner provides a great sense of space to add your own homely touches. There is ample space for a large table and chairs, perfect for hosting dinner parties! The kitchen is fitted with a range of matching cabinets and units, work surfaces, integrated appliances such as a fridge freezer and oven and an inset sink. This is a great setting for those who enjoy cooking, not to mention the French doors leading onto the garden, perfect on sunny days. Finally to finish off the ground floor you will find a handy office space currently being used as a home beauty salon and a downstairs WC for added convenience. Impressed so far? Let's head upstairs where the excitement will continue..

### Kitchen/ Dining room/ Living room 13'6" x 10'7"

Modern kitchen with matching high gloss cabinets and ample work top space above, integrated appliances such as an oven and fridge freezer, an inset sink and tiled splash back, tiled splash back. Through to the dining area you will find ample space for table and chairs with room for sitting furniture too, a central heating radiator and with patio doors leading out to the rear garden.