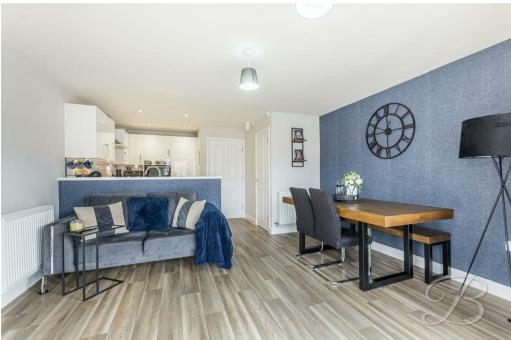

As you step inside you will find this residence boasts a fantastic open plan kitchen/diner/living room! The open plan lounge diner provides a great sense of space to add your own homely touches. There is ample space for a large table and chairs, perfect for hosting dinner parties! The kitchen is fitted with a range of matching cabinets and units, work surfaces, integrated appliances such as a fridge freezer and oven and an inset sink. This is a great setting for those who enjoy cooking, not to mention the French doors leading onto the garden, perfect on sunny days. Finally to finish off the ground floor you will find a handy office space currently being used as a home beauty salon and a downstairs WC for added convenience. Impressed so far? Let's head upstairs where the excitement will continue..

### Kitchen/ Dining room/ Living room 13'6" x 10'7"

Modern kitchen with matching high gloss cabinets and ample work top space above, integrated appliances such as an oven and fridge freezer, an inset sink and tiled splash back, tiled splash back. Through to the dining area you will find ample space for table and chairs with room for sitting furniture too, a central heating radiator and with patio doors leading out to the rear garden.