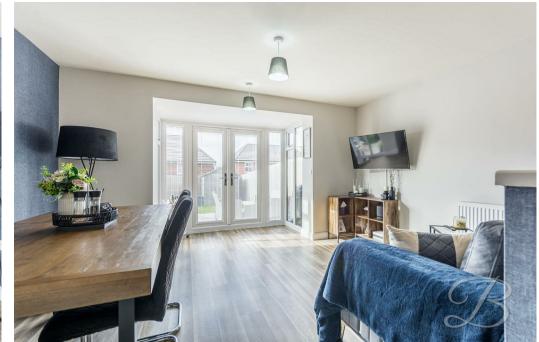

As you step inside you will find this residence boasts a fantastic open plan kitchen/diner/living room! The open plan lounge diner provides a great sense of space to add your own homely touches. There is ample space for a large table and chairs, perfect for hosting dinner parties! The kitchen is fitted with a range of matching cabinets and units, work surfaces, integrated appliances such as a fridge freezer and oven and an inset sink. This is a great setting for those who enjoy cooking, not to mention the French doors leading onto the garden, perfect on sunny days. Finally to finish off the ground floor you will find a handy office space currently being used as a home beauty salon and a downstairs WC for added convenience. Impressed so far? Let's head upstairs where the excitement will continue..

### Kitchen/ Dining room/ Living room 13'6" x 10'7"

Modern kitchen with matching high gloss cabinets and ample work top space above, integrated appliances such as an oven and fridge freezer, an inset sink and tiled splash back, tiled splash back. Through to the dining area you will find ample space for table and chairs with room for sitting furniture too, a central heating radiator and with patio doors leading out to the rear garden.