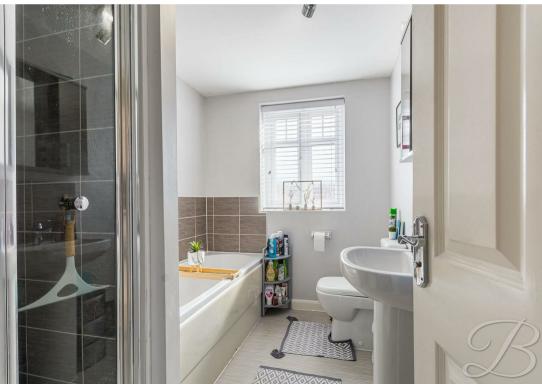

Heading upstairs, you will find two generously sized bedrooms, providing ample space for comfort and storage. Additionally, the bathroom features a modern four-piece suite, including both a bath and a shower, offering a perfect combination of relaxation and practicality.

#### Bathroom 6'2" x 8'5"

Complete with a four piece suite including

a walk in shower, bath, low flush WC and hand wash basin.