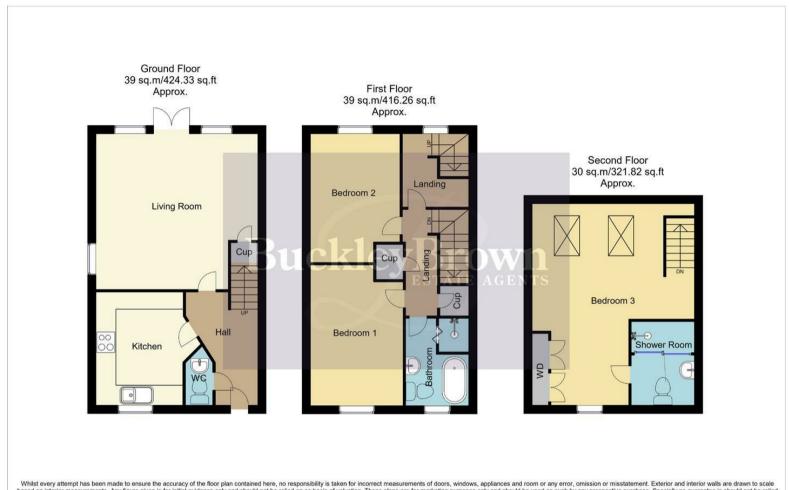

The ground floor of this property is designed for both practicality and comfort. Upon entering, you are greeted by a bright and airy entrance hall, which leads to the kitchen. The kitchen features modern matching cabinetry and ample worktop space, this is a perfect space for practising those culinary skills! Next, you will find the spacious living room, which hosts double doors that open directly to the garden, creating a seamless flow between indoor and outdoor living. The windows and doors allow in a flood of natural light, creating that cosy atmosphere to relax and unwind. To complete this floor you will find a convenient WC.

Heading upstairs, you will find two generously sized bedrooms, providing ample space for comfort and storage. Additionally, the bathroom features a modern four-piece suite, including both a bath and a shower, offering a perfect combination of relaxation and practicality.

The third floor of this property features the third bedroom, a spacious and private retreat. It benefits from Velux windows, allowing natural light to flood the space, and built-in wardrobes for convenient storage. Additionally, this floor includes its own shower room, adding extra privacy.

## **Entrance Hall**

Laid with wooden flooring, stairs rising to the first floor and doors providing access into;

## Kitchen 8'4" x 10'9"

This kitchen features a stylish design with matching cabinetry and worktop space. It is equipped with an integrated oven and a gas hob, complemented by a chrome hood overhead. The kitchen also includes a convenient inset sink and drainer, as well as ample space for additional appliances. With a window to front elevation.

## Living room 15'5" x 14'7"

This living room hosts carpeted flooring, creating a warm and inviting atmosphere. It features a built-in storage cupboard, offering practical space for organisation. Double doors open to the rear, providing

direct access to the garden, seamlessly blending indoor and outdoor living spaces for a bright and airy feel.

## WC 2'8" x 4'11"

Complete with a low flush WC and hand wash basin.

## Landing

With carpeted flooring, built in storage cupboards and doors providing access into;

#### Bedroom One 8'11" x 13'3"

With carpeted flooring, central heating radiator and window to front elevation.

## Bedroom Two 8'7" x 12'2"

With carpeted flooring, central heating radiator and window to rear elevation.

#### Bathroom 6'2" x 8'5"

Complete with a four piece suite including

a walk in shower, bath, low flush WC and hand wash basin.

#### Bedroom Three 15'6" x 19'1"

With carpeted flooring, central heating radiator and velux windows. This room further benefits from built in wardrobes and its own shower room facility.

## Shower room 3'10" x 8'1"

Complete with a three piece suite including a walk in shower, low flush WC and hand wash basin.

### Outside

To the side of the property you will find a driveway and detached garage. To the rear you will find a well-maintained lawn and patio seating area, with surrounding fences.

Whilst every attempt has been made to ensure the accuracy of the floor plan contained here, no responsibility is taken for incorrect measurements of doors, windows, appliances and room or any error, omission or misstatement. Exterior and interior walls are drawn to scale based on interior measurements. Any figure given is for initial guidance only and should not be relied on as basis of valuation. These plans are for marketing purposes only and should be used as such by any prospective purchase. Specifically no guarantee is given on the total square footage of the property if quoted on this plan.