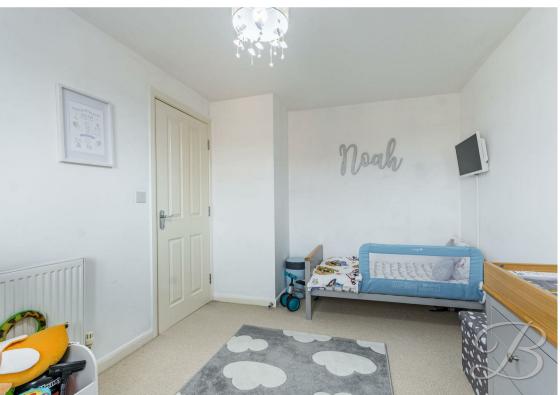

Heading upstairs, you will find two generously sized bedrooms, providing ample space for comfort and storage. Additionally, the bathroom features a modern four-piece suite, including both a bath and a shower, offering a perfect combination of relaxation and practicality.

#### Bedroom One 8'11" x 13'3"

With carpeted flooring, central heating radiator and window to front elevation.