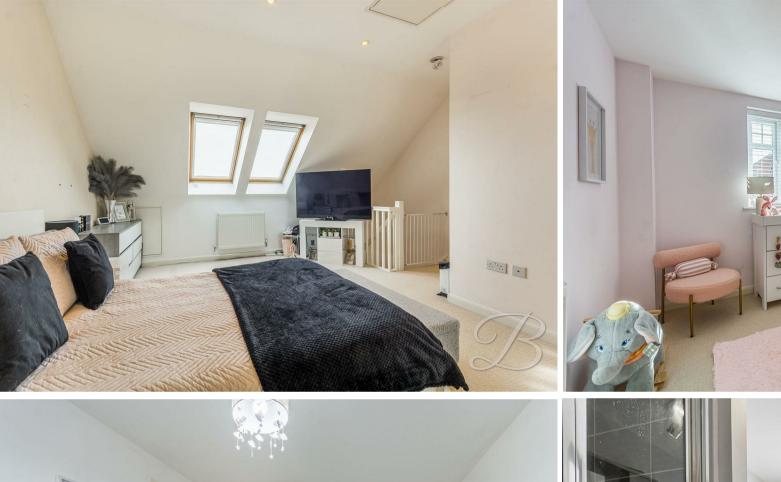

The third floor of this property features the third bedroom, a spacious and private retreat. It benefits from Velux windows, allowing natural light to flood the space, and built-in wardrobes for convenient storage. Additionally, this floor includes its own shower room, adding extra privacy.

#### Bedroom Three 15'6" x 19'1"

With carpeted flooring, central heating radiator and velux windows. This room further benefits from built in wardrobes and its own shower room facility.