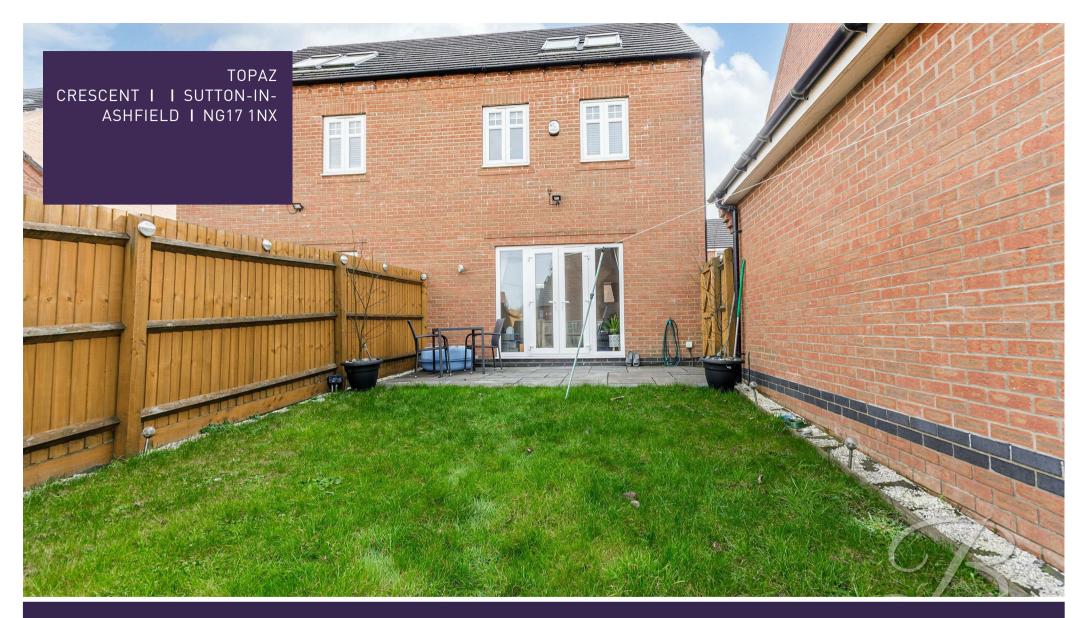

The exterior of the property offers excellent outdoor space. To the side, you'll find a driveway leading to a detached garage, providing convenient off-road parking and storage. At the rear, there is a well-maintained lawn and a patio seating area, perfect for outdoor relaxation and entertaining. The space is enclosed by surrounding fences, offering privacy and a secure environment.

### Outside

To the side of the property you will find a driveway and detached garage. To the rear you will find a well-maintained lawn and patio seating area, with surrounding fences.

Whilst every attempt has been made to ensure the accuracy of the floor plan contained here, no responsibility is taken for incorrect measurements of doors, windows, appliances and room or any error, omission or misstatement. Exterior and interior walls are drawn to scale based on interior measurements. Any figure given is for initial guidance only and should not be relied on as basis of valuation. These plans are for marketing purposes only and should be used as such by any prospective purchase. Specifically no guarantee is given on the total square footage of the property if quoted on this plan.