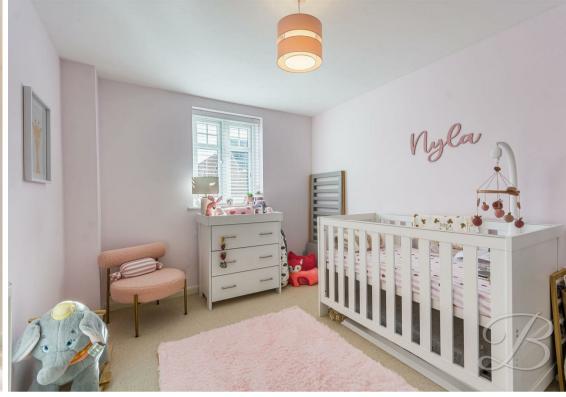

Heading upstairs, you will find two generously sized bedrooms, providing ample space for comfort and storage. Additionally, the bathroom features a modern four-piece suite, including both a bath and a shower, offering a perfect combination of relaxation and practicality.

## Bedroom Two 8'7" x 12'2"

With carpeted flooring, central heating radiator and window to rear elevation.