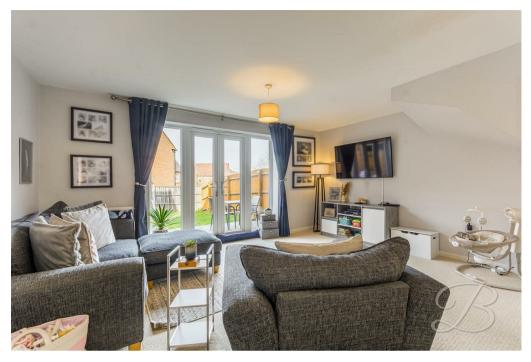

The ground floor of this property is designed for both practicality and comfort. Upon entering, you are greeted by a bright and airy entrance hall, which leads to the kitchen. The kitchen features modern matching cabinetry and ample worktop space, this is a perfect space for practising those culinary skills! Next, you will find the spacious living room, which hosts double doors that open directly to the garden, creating a seamless flow between indoor and outdoor living. The windows and doors allow in a flood of natural light, creating that cosy atmosphere to relax and unwind. To complete this floor you will find a convenient WC.

## Living room 15'5" x 14'7"

This living room hosts carpeted flooring, creating a warm and inviting atmosphere. It features a built-in storage cupboard, offering practical space for organisation. Double doors open to the rear, providing

direct access to the garden, seamlessly blending indoor and outdoor living spaces for a bright and airy feel.