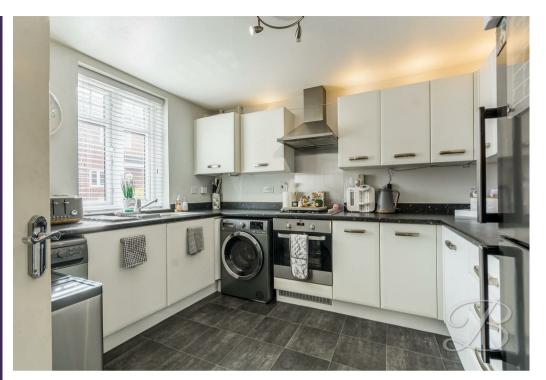

The ground floor of this property is designed for both practicality and comfort. Upon entering, you are greeted by a bright and airy entrance hall, which leads to the kitchen. The kitchen features modern matching cabinetry and ample worktop space, this is a perfect space for practising those culinary skills! Next, you will find the spacious living room, which hosts double doors that open directly to the garden, creating a seamless flow between indoor and outdoor living. The windows and doors allow in a flood of natural light, creating that cosy atmosphere to relax and unwind. To complete this floor you will find a convenient WC.

## Kitchen 8'4" x 10'9"

This kitchen features a stylish design with matching cabinetry and worktop space. It is equipped with an integrated oven and a gas hob, complemented by a chrome hood overhead. The kitchen also includes a convenient inset sink and drainer, as well as ample space for additional appliances. With a window to front elevation.