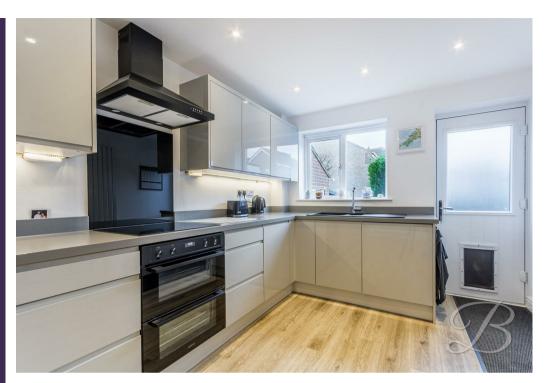

As you walk through the front door, you will enter a spacious hallway which then leads into the kitchen, equipped with high end gloss cabinets and integrated appliances. Moving through to the living room you will be greeted by an inviting space to relax after a long day. Flowing through double doors you will gain access to a bright and airy dining room, offering plenty of versatility to become whatever you desire.

# Kitchen 9'2" x 16'8"

Complete with a range of matching gloss wall and base cabinets, inset sink and drainer, integrated appliances and dual aspect windows to the front and rear. Featuring an external door to the rear elevation.