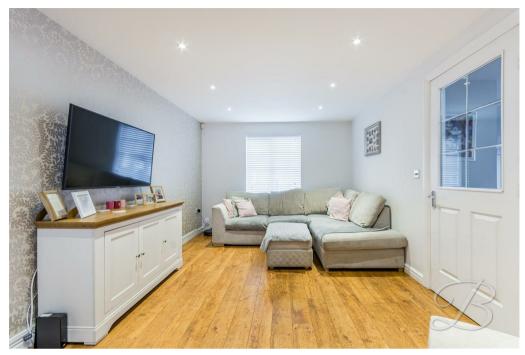

As you walk through the front door, you will enter a spacious hallway which then leads into the kitchen, equipped with high end gloss cabinets and integrated appliances. Moving through to the living room you will be greeted by an inviting space to relax after a long day. Flowing through double doors you will gain access to a bright and airy dining room, offering plenty of versatility to become whatever you desire.

### Living Room 10'4" x 16'9"

Laminate flooring, central heating radiator and a window to the front elevation. Ample space for all your desired furnishings. Double doors leading into the dining room. Dining Room 10'11" x 11'10" Light and airy room complemented by surrounding windows and patio doors opening to the side elevation.