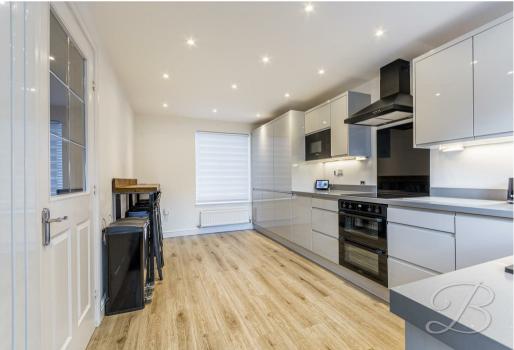

As you walk through the front door, you will enter a spacious hallway which then leads into the kitchen, equipped with high end gloss cabinets and integrated appliances. Moving through to the living room you will be greeted by an inviting space to relax after a long day. Flowing through double doors you will gain access to a bright and airy dining room, offering plenty of versatility to become whatever you desire.

# Kitchen 9'2" x 16'8"

Complete with a range of matching gloss wall and base cabinets, inset sink and drainer, integrated appliances and dual aspect windows to the front and rear. Featuring an external door to the rear elevation.