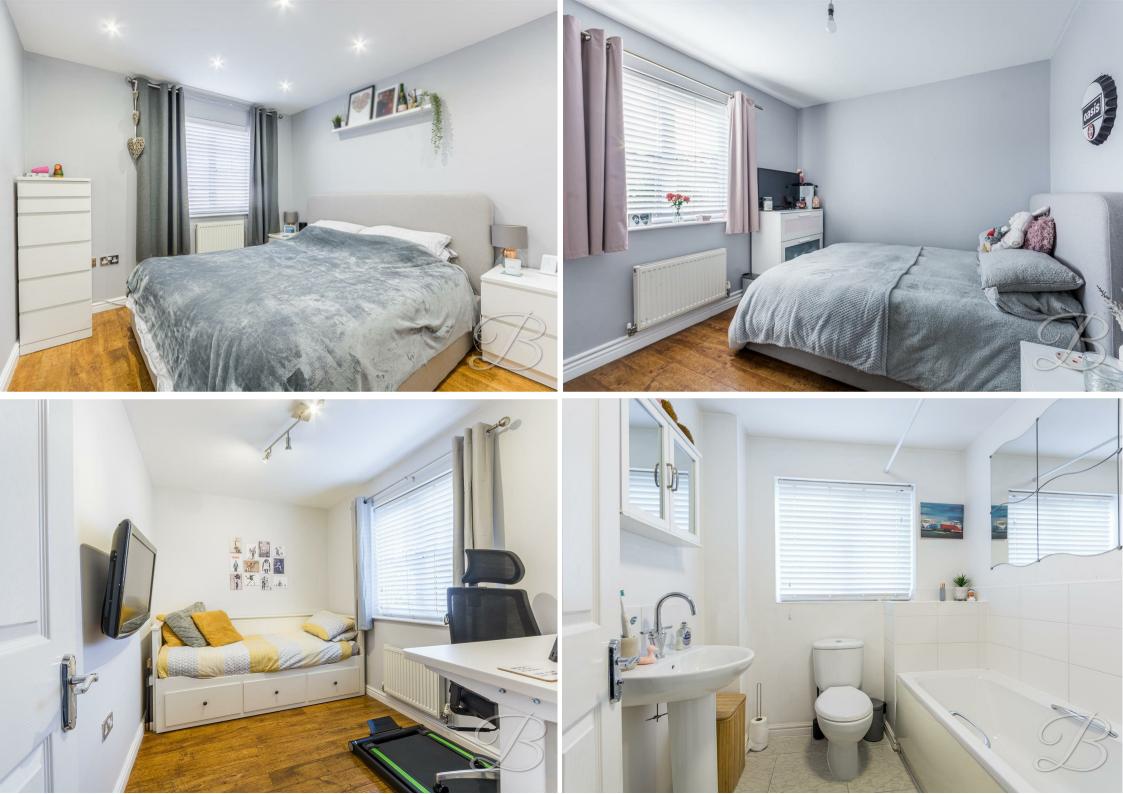

Complemented by patio doors giving access to the rear garden. Finally, the ground floor provides access to a handy WC for added convenience.

Heading up to the first floor, you will be met with three bedrooms, all offering space to add your own personal touches. The master bedroom benefits from its very own en suite, what's not to love? Just off the landing is a bathroom suite, ideal for the whole family.

#### Bedroom One 9'4" x 11'8"

Laminate flooring, central heating radiator, built in cupboard and access to a private en suite. Window to the front elevation.

#### En suite 9'4" x 4'9"

Three piece suite providing you with a hand wash basin, low flush WC, shower and a window to the rear elevation.

Bedroom Two 9'3" x 10'7" Laminate flooring, central heating radiator and a window to the rear elevation.

#### Bedroom Three 7'3" x 10'7" Laminate flooring, central heating radiator and a window to the front elevation.

#### Bathroom 6'7" x 6'7"

Three piece suite comprising of a hand wash basin, low flush WC and a bath. Window to the front elevation.