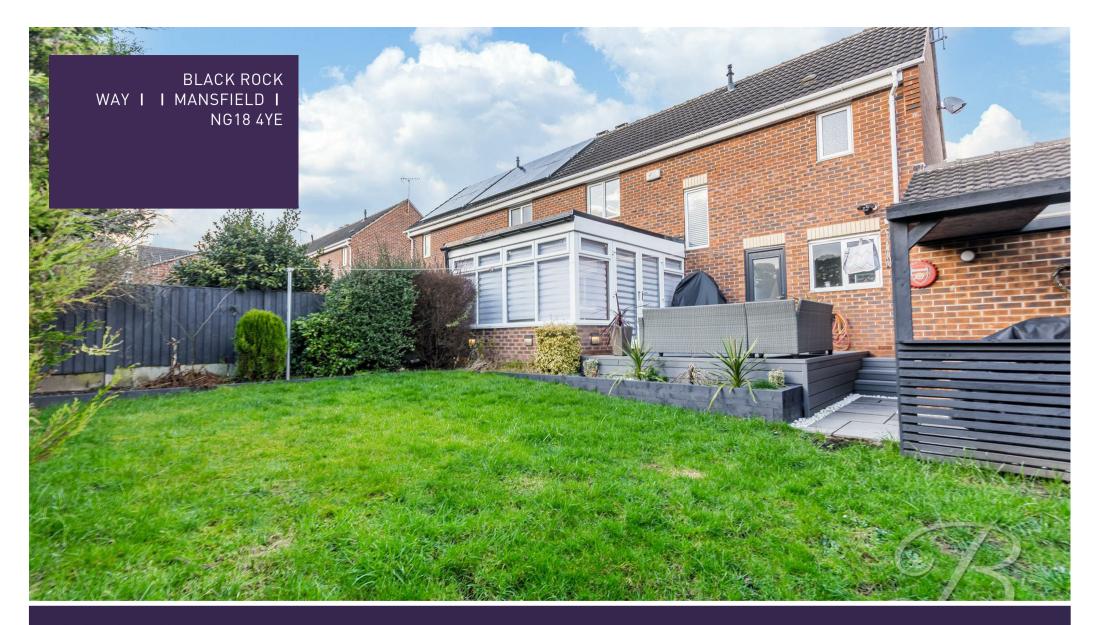

Outside of this property boasts an enclosed rear garden which is mainly laid to lawn with a patio seating area and pergola - making a lovely area for alfresco dining during the summer months. To the front you will find a private driveway and garage allowing for ample off road parking.

#### Outside

Gated paved frontage with a private driveway and garage allowing for secure off road parking. To the rear you will find an enclosed garden which is mainly laid to lawn along with a patio seating area, pergola, composite plastic decking and fence surround.