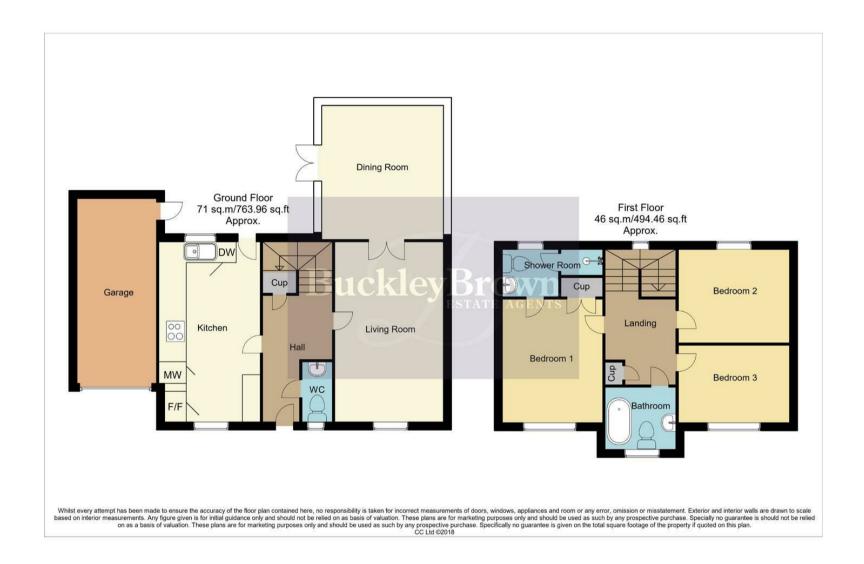

As you walk through the front door, you will enter a spacious hallway which then leads into the kitchen, equipped with high end gloss cabinets and integrated appliances. Moving through to the living room you will be greeted by an inviting space to relax after a long day. Flowing through double doors you will gain access to a bright and airy dining room, offering plenty of versatility to become whatever you desire.

Complemented by patio doors giving access to the rear garden. Finally, the ground floor provides access to a handy WC for added convenience.

Heading up to the first floor, you will be met with three bedrooms, all offering space to add your own personal touches. The master bedroom benefits from its very own en suite, what's not to love? Just off the landing is a bathroom suite, ideal for the whole family.

#### Landing

Window to the rear elevation, storage cupboard and leading access into;

#### Garage 6'7" x 17'6"

Accessible from the front elevation with an external door to the side. The garage door is also an electrical roller door for added convenience.

#### Outside

Gated paved frontage with a private driveway and garage allowing for secure off road parking. To the rear you will find an enclosed garden which is mainly laid to lawn along with a patio seating area, pergola, composite plastic decking and fence surround.