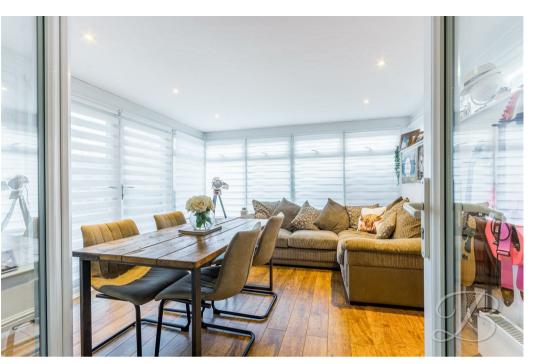

As you walk through the front door, you will enter a spacious hallway which then leads into the kitchen, equipped with high end gloss cabinets and integrated appliances. Moving through to the living room you will be greeted by an inviting space to relax after a long day. Flowing through double doors you will gain access to a bright and airy dining room, offering plenty of versatility to become whatever you desire.

Complemented by patio doors giving access to the rear garden. Finally, the ground floor provides access to a handy WC for added convenience.

Heading up to the first floor, you will be met with three bedrooms, all offering space to add your own personal touches. The master bedroom benefits from its very own en suite, what's not to love? Just off the landing is a bathroom suite, ideal for the whole family.

### Living Room 10'4" x 16'9"

Laminate flooring, central heating radiator and a window to the front elevation. Ample space for all your desired furnishings. Double doors leading into the dining room. Dining Room 10'11" x 11'10" Light and airy room complemented by surrounding windows and patio doors opening to the side elevation.