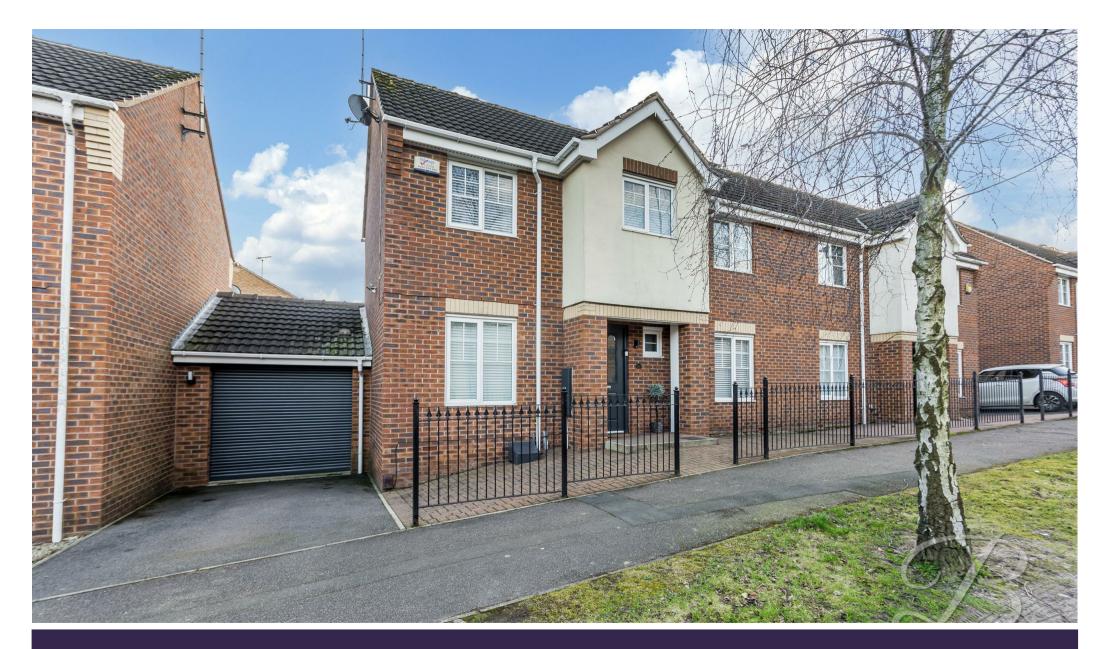

# Offers Over £240,000

BLACK ROCK WAY I I MANSFIELD I NG18 4YE

# A HOME TO GROW INTO!...If you're looking for space, this one is for you! We couldn't be happier to introduce you to this wonderful three-bedroom home located in Mansfield, featuring local shops, schools, and amenities just a short distance away.

Outside of this property boasts an enclosed rear garden which is mainly laid to lawn with a patio seating area and pergola - making a lovely area for alfresco dining during the summer months. To the front you will find a private driveway and garage allowing for ample off road parking.

#### Garage 6'7" x 17'6"

Accessible from the front elevation with an external door to the side. The garage door is also an electrical roller door for added convenience.

#### Outside

Gated paved frontage with a private driveway and garage allowing for secure off road parking. To the rear you will find an enclosed garden which is mainly laid to lawn along with a patio seating area, pergola, composite plastic decking and fence surround.