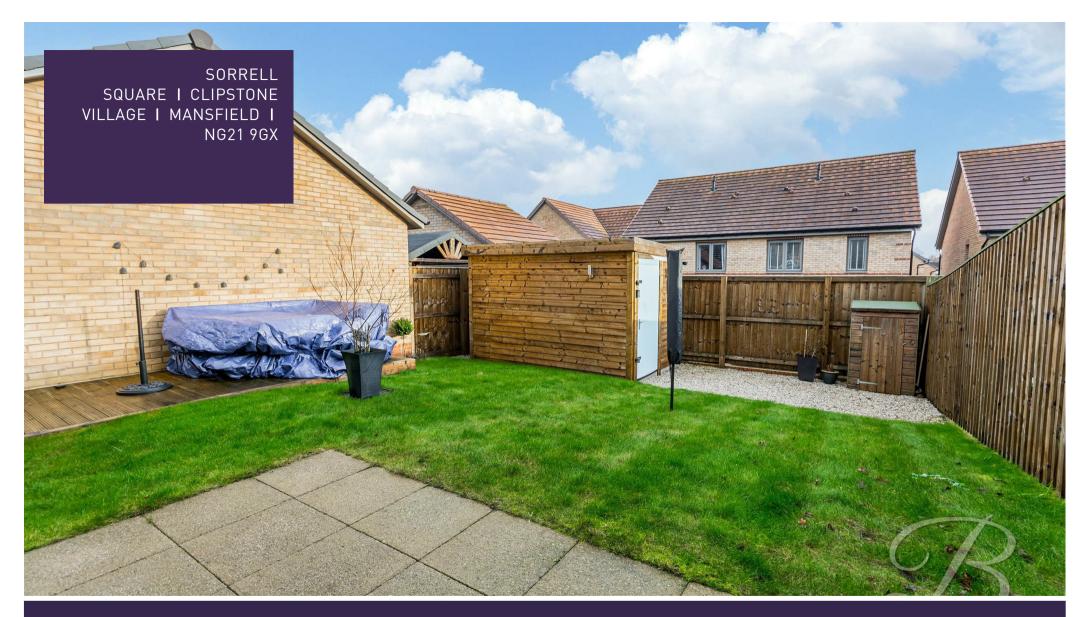

Outside will definitely tick those remaining boxes, with the private and low-maintenance rear garden with a lawn and wooden decking area along with paved flooring too! This garden is the ideal setting for summer BBQS. TAs well as this the rear garden presents a convenient large workshop/shed which has been fully insulated and has its own electrical circuit. This could easily be converted into a summer house or bar area. This property is a credit to its owners and would make a wonderful family home. Call now to arrange a viewing!

#### Outside

Well maintained rear garden with a wooden decking area, slabs and a lawn. To the front elevation you'll find a driveway with room for two cars and a neat frontal garden,

#### Shed/Outdoor Workshop

Large outdoor workshop/shed. Concrete base, insulated and on its own electrical circuit ready to use as a workshop, storage or home office. Could be converted to a summer house or bar.