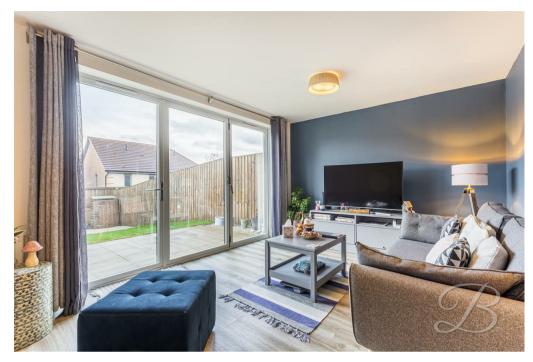

Let's start with one of our favourite features within this home, which has to be the kitchen/dining area! which is fitted with a range of modern wall and base units, and work surfaces above, you won't need to touch a thing! Not to mention the range of integrated appliances and spotlights which complete the room. There is also space for a dining room table and chairs, which is perfect for those who love to host! Moving on into the living room, this space is filled with a flood of light from the bifold doors. It has been decorated to a beautiful standard and has ample space for furnishings and homely touches. The ground floor is complete with an under stairs cupboard, and a handy downstairs WC.

# Living Room 10'9" x 16'3"

Laminate flooring, decorated to a high standard, central heating radiators, feature bifold doors letting in an abundance of light to the rear elevation.