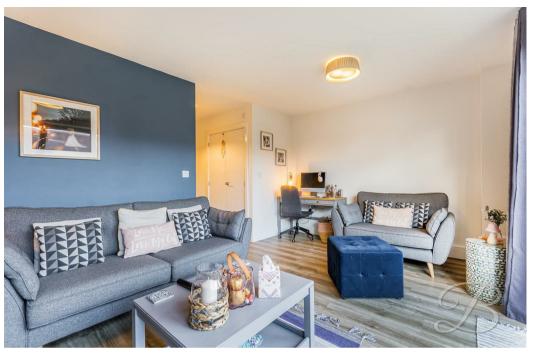

Let's start with one of our favourite features within this home, which has to be the kitchen/dining area! which is fitted with a range of modern wall and base units, and work surfaces above, you won't need to touch a thing! Not to mention the range of integrated appliances and spotlights which complete the room. There is also space for a dining room table and chairs, which is perfect for those who love to host! Moving on into the living room, this space is filled with a flood of light from the bifold doors. It has been decorated to a beautiful standard and has ample space for furnishings and homely touches. The ground floor is complete with an under stairs cupboard, and a handy downstairs WC.

# Living Room 10'9" x 16'3"

Laminate flooring, decorated to a high standard, central heating radiators, feature bifold doors letting in an abundance of light to the rear elevation.