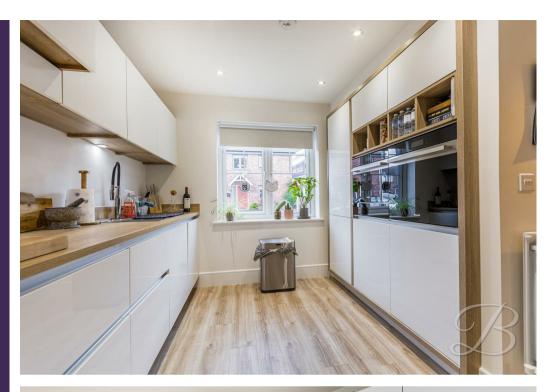

Let's start with one of our favourite features within this home, which has to be the kitchen/dining area! which is fitted with a range of modern wall and base units, and work surfaces above, you won't need to touch a thing! Not to mention the range of integrated appliances and spotlights which complete the room. There is also space for a dining room table and chairs, which is perfect for those who love to host! Moving on into the living room, this space is filled with a flood of light from the bifold doors. It has been decorated to a beautiful standard and has ample space for furnishings and homely touches. The ground floor is complete with an under stairs cupboard, and a handy downstairs WC.

## Cupboard

Ample storage space.

Kitchen/Dining area 7'8" x 13'8"
Stunning kitchen with laminate flooring, modern spot lit cupboards with solid wood work tops, integrated appliances, built in shelves, an inset sink, central heating radiator and a window to the front external. Space for a dining table and chairs.