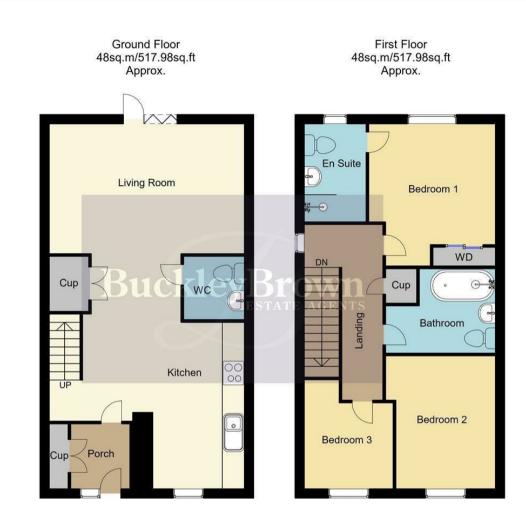

#### Porch

Entrance to the property with a storage cupboard to the left.

#### Hall

Spacious hall with laminate flooring and entrance into the kitchen.

## Cupboard

Ample storage space.

Kitchen/Dining area 7'8" x 13'8"
Stunning kitchen with laminate flooring, modern spot lit cupboards with solid wood work tops, integrated appliances, built in shelves, an inset sink, central heating radiator and a window to the front external. Space for a dining table and chairs.

# Living Room 10'9" x 16'3"

Laminate flooring, decorated to a high standard, central heating radiators, feature bifold doors letting in an abundance of light to the rear elevation.

# Cupboard

Generous sized under stairs cupboard.

#### WC

Two piece suite with hand wash basin and low flush WC.

#### Landing

Carpeted landing with access to all first floor rooms.

### Bedroom One 10'6" x 11'9"

Carpeted master bedroom with a built in wardrobe, central heating radiator, space for your desired bedroom furniture, its own en suite and a window to the rear elevation.

En Suite 5'4" x 8'3"

Three piece en suite with low flush WC.

### Bedroom Two 8'7" x 11'0"

Carpeted bedroom, central heating radiator, space for your desired bedroom furniture, and a window to the front elevation.

# Bedroom Three 7'6" x 9'1"

Carpeted bedroom, central heating radiator, and a window to the front elevation. This room is currently being used as a dressing room and we have to say it suits it perfectly!

# Bathroom 6'11" x 9'2"

Three piece family bathroom with a low flush WC, hand wash basin, Shower over bath and built in storage cupboard.

Whilst every attempt has been made to ensure the accuracy of the floor plan contained here, no responsibility is taken for incorrect measurements of doors, windows, appliances and room or any error, omission or misstatement. Exterior and interior walls are drawn to scale based on interior measurements. Any figure given is for initial guidance only and should not be relied on as basis of valuation. These plans are for marketing purposes only and should be used as such by any prospective purchase. Specially no guarantee is should not be relied on as a basis of valuation. These plans are for marketing purposes only and should be used as such by any prospective purchase. Specifically no guarantee is given on the total square footage of the property if quoted on this plan.