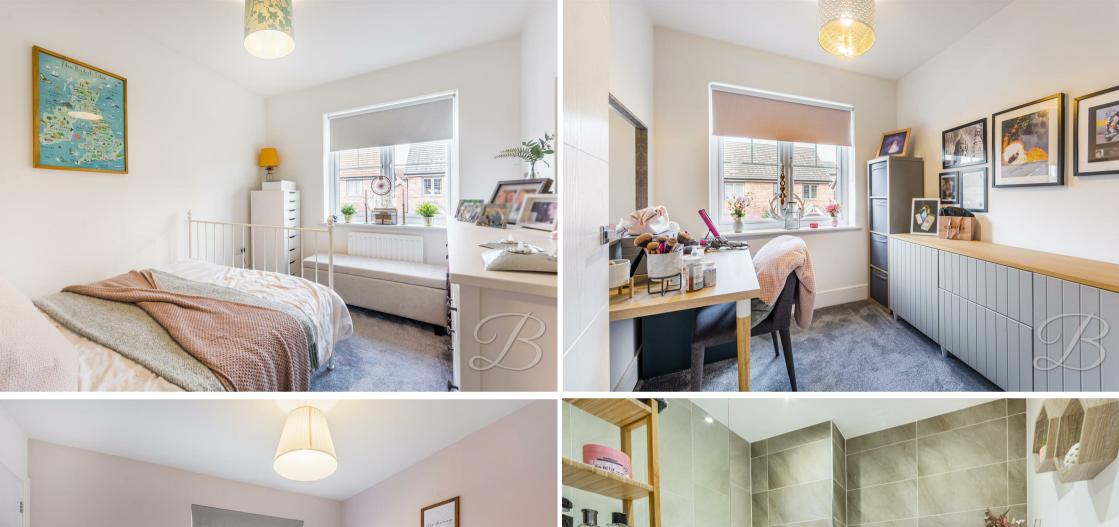

Heading upstairs, you'll be welcomed by three versatile and spacious bedrooms to add your own stamp. The master bedroom even has the has the luxury of its own en suite and built in wardrobe. The family bathroom is just off the landing and hosts a contemporary three-piece suite making this space perfect to relax and un wind.

### Bedroom Two 8'7" x 11'0"

Carpeted bedroom, central heating radiator, space for your desired bedroom furniture, and a window to the front elevation.

# Bedroom Three 7'6" x 9'1"

Carpeted bedroom, central heating radiator, and a window to the front elevation. This room is currently being used as a dressing room and we have to say it suits it perfectly!

# Bathroom 6'11" x 9'2"

Three piece family bathroom with a low flush WC, hand wash basin, Shower over bath and built in storage cupboard.