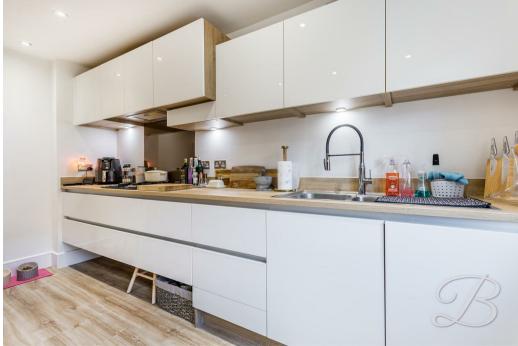

Let's start with one of our favourite features within this home, which has to be the kitchen/dining area! which is fitted with a range of modern wall and base units, and work surfaces above, you won't need to touch a thing! Not to mention the range of integrated appliances and spotlights which complete the room. There is also space for a dining room table and chairs, which is perfect for those who love to host! Moving on into the living room, this space is filled with a flood of light from the bifold doors. It has been decorated to a beautiful standard and has ample space for furnishings and homely touches. The ground floor is complete with an under stairs cupboard, and a handy downstairs WC.

## Cupboard

Ample storage space.

Kitchen/Dining area 7'8" x 13'8"
Stunning kitchen with laminate flooring, modern spot lit cupboards with solid wood work tops, integrated appliances, built in shelves, an inset sink, central heating radiator and a window to the front external. Space for a dining table and chairs.