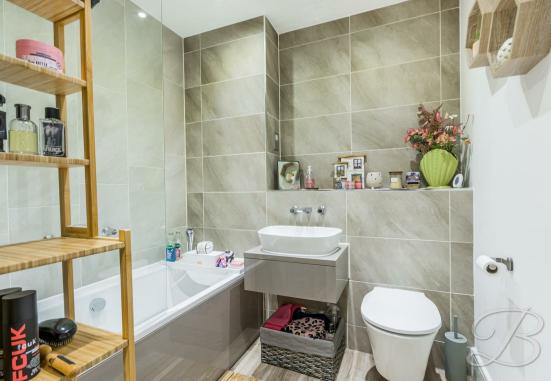

# Bathroom 6'11" x 9'2"

Three piece family bathroom with a low flush WC, hand wash basin, Shower over bath and built in storage cupboard.