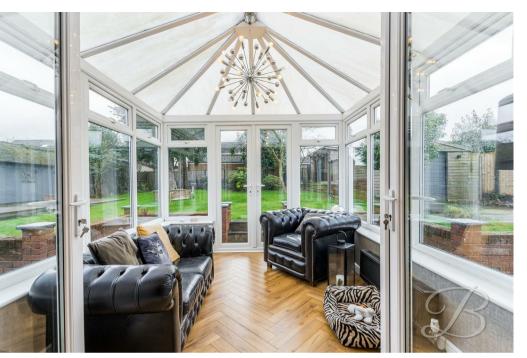

## Conservatory 11'9" x 9'11"

Bright and airy conservatory complemented by surrounding floor to ceiling windows and patio doors opening to the rear garden. This is a great entertaining space to enjoy all year round.