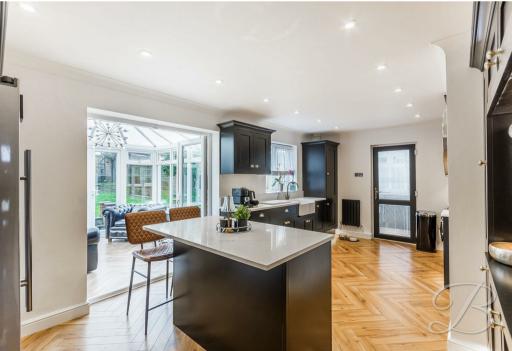

# Kitchen 19'11" x 10'10"

Complete with a range of modern wall and base cabinetry, sleek worktops, belfast sink and all essential integrated appliances. Featuring from a centre island and breakfast bar area. Additional space for other appliances such as a fridge freezer, wine fridge, tv etc. Further access through to the conservatory via double doors along with access to a downstairs WC.

## Conservatory 11'9" x 9'11"

Bright and airy conservatory complemented by surrounding floor to ceiling windows and patio doors opening to the rear garden. This is a great entertaining space to enjoy all year round.