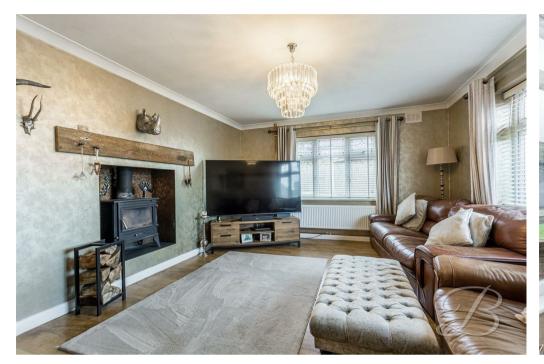

#### Living Room 16'5" x 12'10"

Luxurious reception room offering ample space for all of your desired furnishings, fitted with a log burner fireplace and dual aspect windows to the front and side elevations.