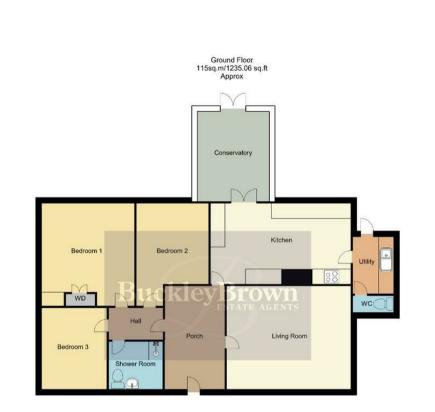

#### Porch

Large entrance porch with stunning flooring which runs through to the kitchen.

#### Living Room 16'5" x 12'10"

Luxurious reception room offering ample space for all of your desired furnishings, fitted with a log burner fireplace and dual aspect windows to the front and side elevations.

# Kitchen 19'11" x 10'10"

Complete with a range of modern wall and base cabinetry, sleek worktops, belfast sink and all essential integrated appliances. Featuring from a centre island and breakfast bar area. Additional space for other appliances such as a fridge freezer, wine fridge, tv etc. Further access through to the conservatory via double doors along with access to a downstairs WC.

# Utility 7'10" x 5'6"

Fitted with surrounding windows, built in cupboards and worktops, inset sink and drainer and an external door to the rear elevation. access to a handy downstairs WC.

WC 5'6" x 2'7" Fitted with a low flush WC.

## Conservatory 11'9" x 9'11"

Bright and airy conservatory complemented by surrounding floor to ceiling windows and patio doors opening to the rear garden. This is a great entertaining space to enjoy all year round.

## Hall

Inner hallway providing access to the bedrooms.

### Bedroom One 12'11" x 11'8" Laminate flooring, central heating radiator, built in wardrobes and a window to the rear elevation.

Bedroom Two 13'8" x 10'10" Laminate flooring, central heating radiator and a window to the rear elevation.

Bedroom Three 10'11" x 8'10" Laminate flooring, central heating radiator and a window to the front elevation.

#### Shower Room 7'2" x 6'7"

Open three piece suite comprising of a hand wash basin, low flush WC and a shower. Designed with stylish tiles and fitted with a window to the front elevation.