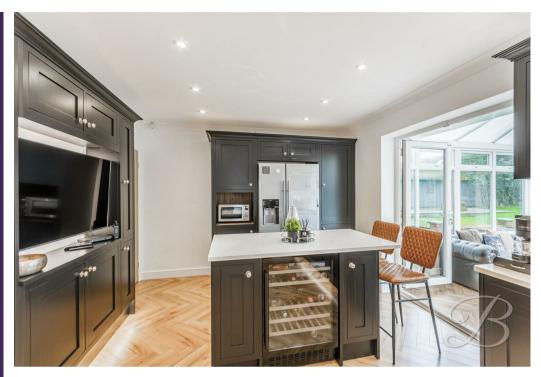

# Kitchen 19'11" x 10'10"

Complete with a range of modern wall and base cabinetry, sleek worktops, belfast sink and all essential integrated appliances. Featuring from a centre island and breakfast bar area. Additional space for other appliances such as a fridge freezer, wine fridge, tv etc. Further access through to the conservatory via double doors along with access to a downstairs WC.