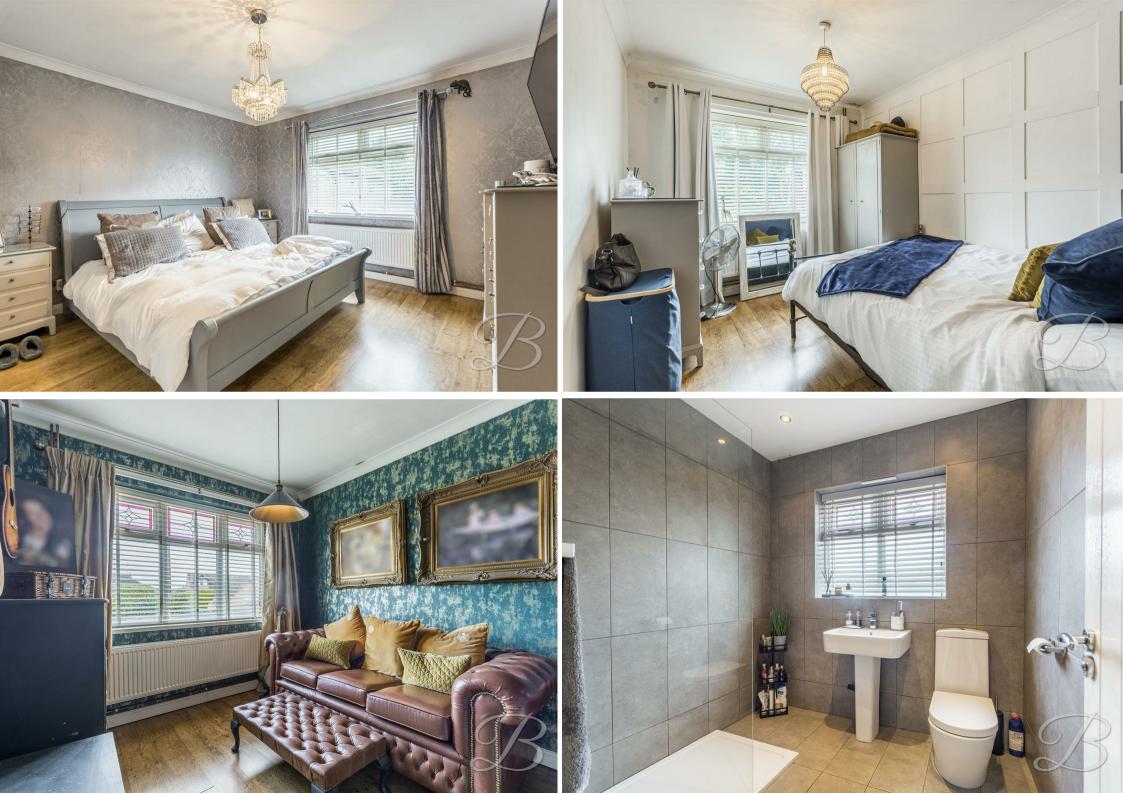

### Bedroom One 12'11" x 11'8" Laminate flooring, central heating radiator, built in wardrobes and a window to the rear elevation.

Bedroom Two 13'8" x 10'10" Laminate flooring, central heating radiator and a window to the rear elevation.

Bedroom Three 10'11" x 8'10" Laminate flooring, central heating radiator and a window to the front elevation.

#### Shower Room 7'2" x 6'7"

Open three piece suite comprising of a hand wash basin, low flush WC and a shower. Designed with stylish tiles and fitted with a window to the front elevation.