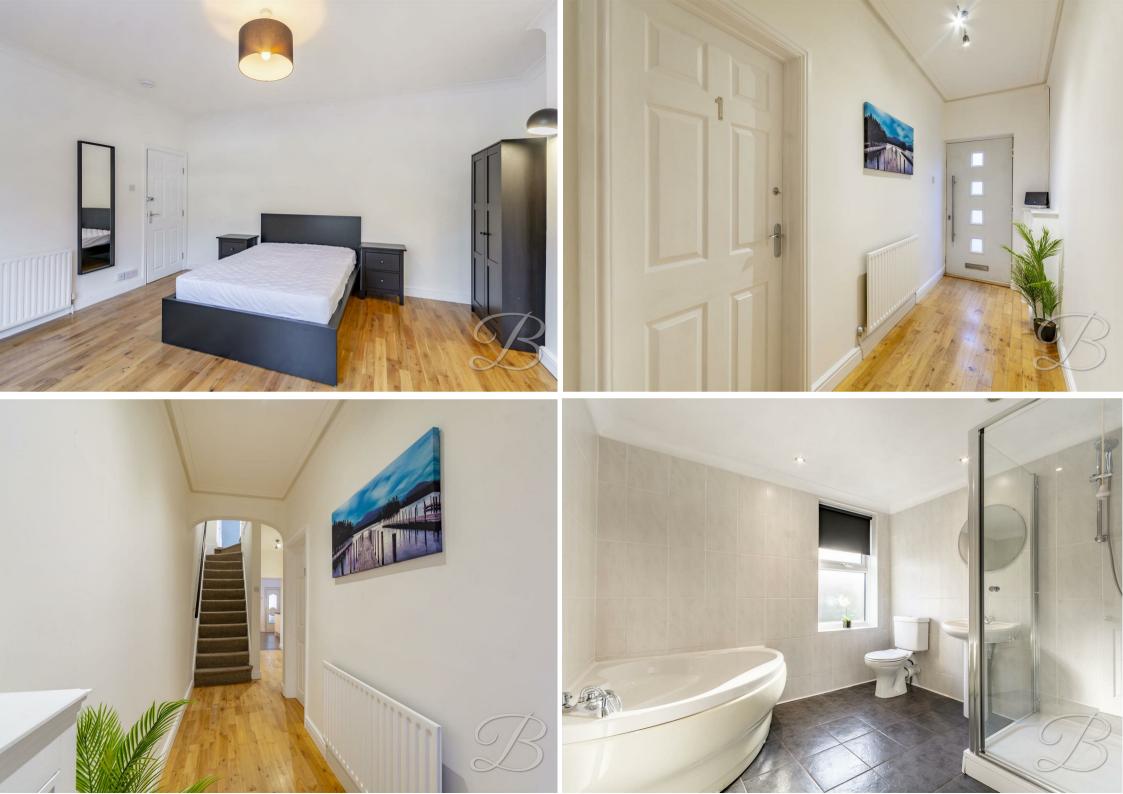

We currently have three beautiful double rooms available for rent in this property, so don't hesitate to contact our office to get first refusal!

Room 1 is the largest room in the house and has bay frontage, is ground floor and is located to the front of the building, which is offered fully furnished including a quality double bed, two solid double wardrobes, matching bedside tables and modern wall lighting. Shared bathroom is available to the first floor. Having being newly redecorated throughout, this room is 'move in' ready and wont be available for long.