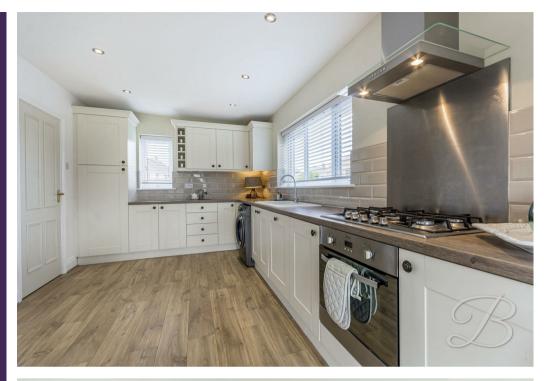

The ground floor is impressive with its generous space, starting with the large living room, perfect for adding your own personal touches, featuring sliding doors bringing the outside inside. The open plan kitchen/diner is just next door and beautifully equipped with a range of shaker style units and offers ample space for appliances, making it easy to showcase your culinary skills. Complemented by patio doors, creating a seamless transition between indoor and outdoor living.

Kitchen/Dining Room 23'5" x 10'11" Contemporary kitchen complete with a range of shaker style, inset sink and drainer, integrated appliances and dual aspect windows to the front and side elevations. Ample space for all of your desired furnishings, complemented by patio doors opening to the rear. Landing With further access to;