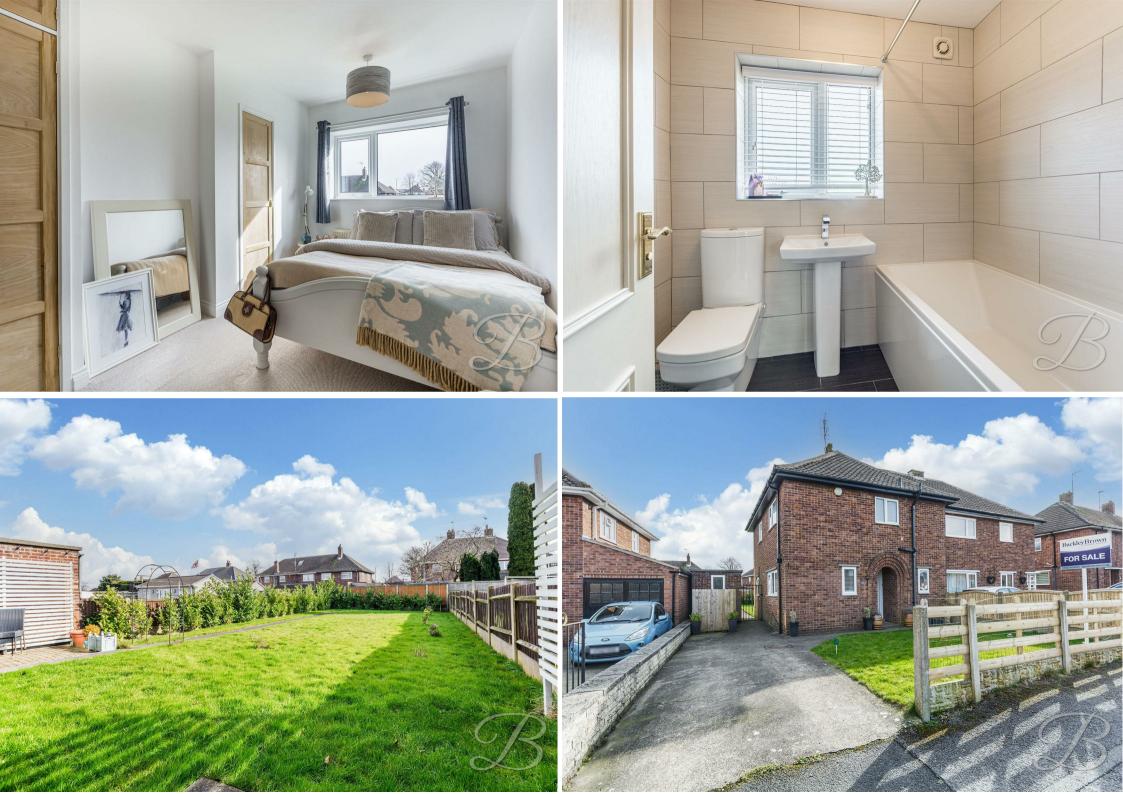

Upstairs, you'll find three well-sized bedrooms, all of which offer a blank canvas and plenty of space to add your own touch. The bathroom is located just off the landing and features a neutral three-piece suite, with a shower over the bath for added convenience.

## Bathroom 5'8" x 5'3"

Three piece suite comprising of a hand wash basin, low flush WC and a bath with an overhead shower. Window to the front elevation.

The garden boasts an extensive rear garden which is mainly laid to lawn with out houses which hosts a utility room with running water and electricity, their is also a outside wc which is perfect for the Summer time, mature shrubs and fence surround. To the front you will be greeted with a large driveway, securing ample off road parking!