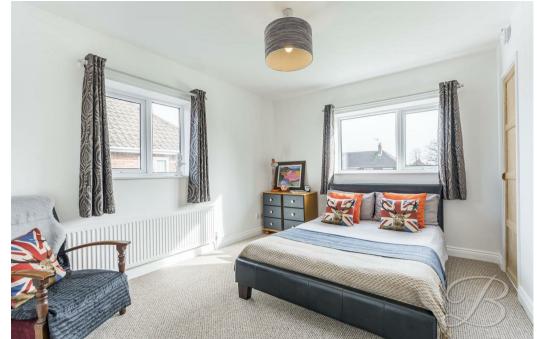

Upstairs, you'll find three well-sized bedrooms, all of which offer a blank canvas and plenty of space to add your own touch. The bathroom is located just off the landing and features a neutral three-piece suite, with a shower over the bath for added convenience.

Bedroom One 14'2" x 10'4" Carpeted flooring, central heating radiator, built in wardrobe and a window to the side elevation.

Bedroom Two 14'2" x 7'7"

Carpeted flooring, central heating radiator, built in wardrobes and a window to the rear elevation.