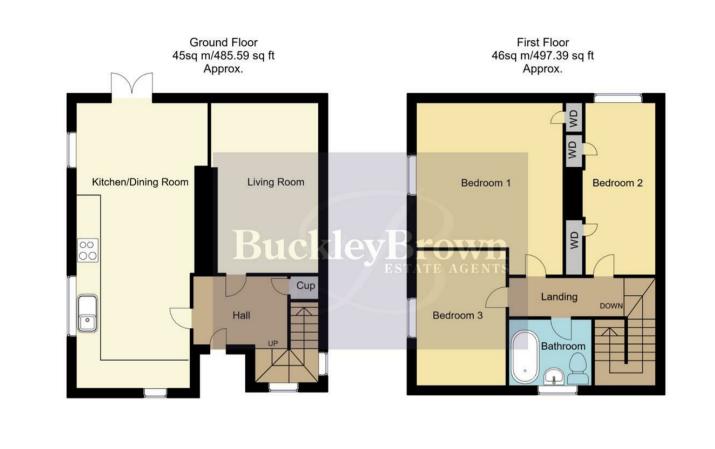

## Outside

Low maintenance lawn to the front alongside a spacious private driveway. To the rear you will find an extensive lawn with decorative shrubs and fencing.

Whilst every attempt has been made to ensure the accuracy of the floor plan contained here, no responsibility is taken for incorrect measurements of doors, windows, appliances and room or any error, omission or misstatement. Exterior and interior walls are drawn to scale based on interior measurements. Any figure given is for initial guidance only and should not be relied on as basis of valuation. These plans are for marketing purposes only and should be used as such by any prospective purchase. Specially no guarantee is should not be relied on as basis of valuation. These plans are for marketing purposes only and should be used as such by any prospective purchase. Specially no guarantee is should not be relied on as basis of valuation. These plans are for marketing purposes only and should be used as such by any prospective purchase. Specially no guarantee is given on the total square footage of the property if quoted on this plan. CC Ltd ©2018