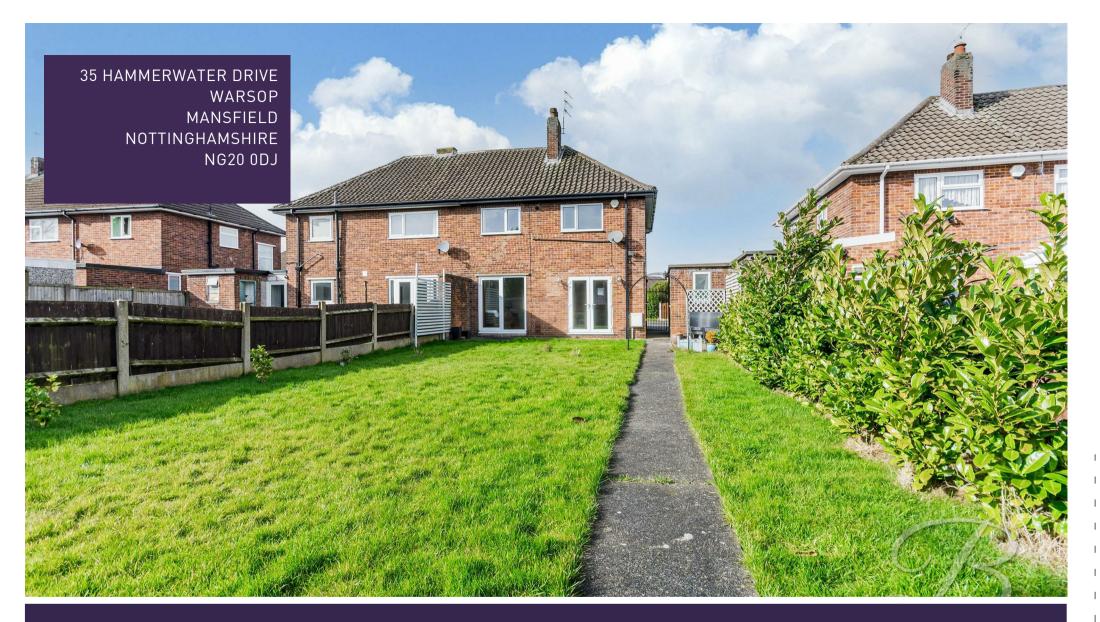

Asking Price £240,000 35 HAMMERWATER DRIVE I WARSOP I MANSFIELD I NG20 0DJ

The garden boasts an extensive rear garden which is mainly laid to lawn with out houses which hosts a utility room with running water and electricity, their is also a outside wc which is perfect for the Summer time, mature shrubs and fence surround. To the front you will be greeted with a large driveway, securing ample off road parking!