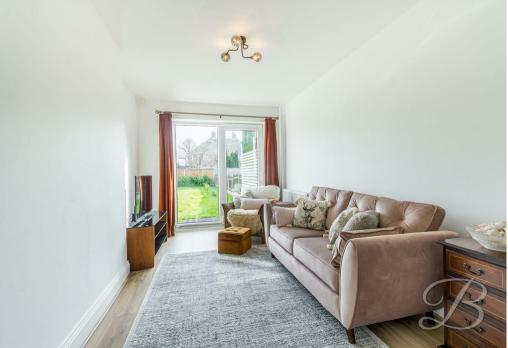

The ground floor is impressive with its generous space, starting with the large living room, perfect for adding your own personal touches, featuring sliding doors bringing the outside inside. The open plan kitchen/diner is just next door and beautifully equipped with a range of shaker style units and offers ample space for appliances, making it easy to showcase your culinary skills. Complemented by patio doors, creating a seamless transition between indoor and outdoor living.

Don't miss out - call today to schedule a viewing!

Entrance Hallway With a storage cupboard, windows round the stairs and further access to;

Living Room 14'0" x 7'3" Spacious room with sliding doors opening to the rear garden.