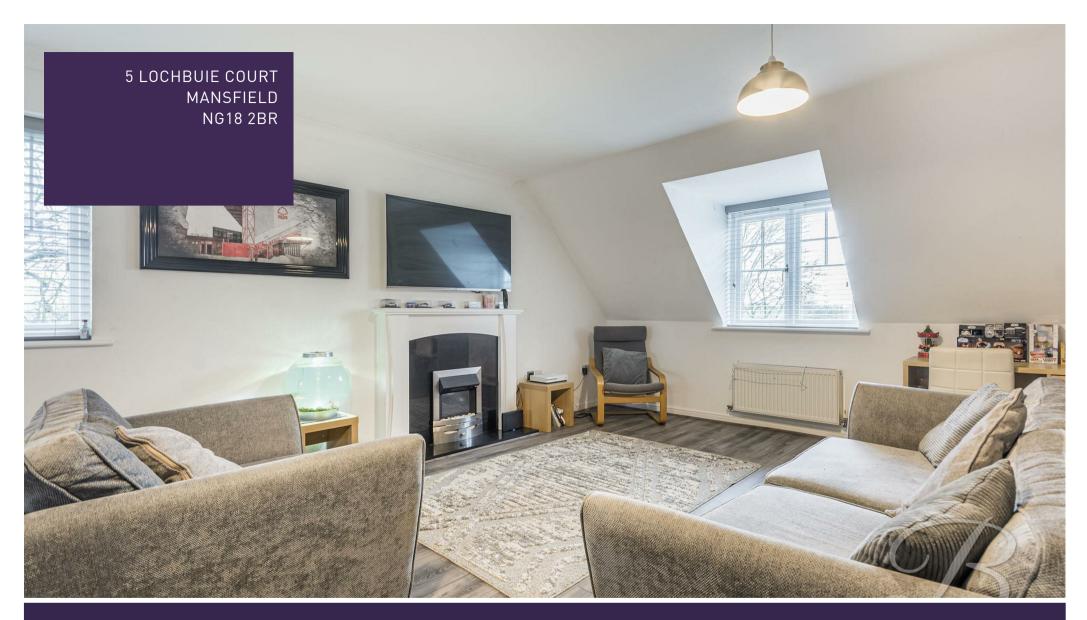

Stepping inside, you'll notice this apartment boasts an inviting layout and an immediate sense of spaciousness and functionality. Starting off you will find the Kitchen/dining/living room which hosts a perfect area for socialising. The kitchen features sleek, matching cabinetry and ample worktop space, ideal for meal preparation and entertaining. The dining space flows seamlessly from the kitchen, creating a perfect spot for family meals or hosting guests. The living area, cosy and inviting, is perfect for relaxation, featuring comfortable seating and an open layout that allows for easy movement between the kitchen, dining, and living spaces. Large windows allow natural light to flood the room, creating a bright and airy atmosphere.

# Kitchen/Dining/Living Room 19'2" x 23'9"

This room offers the open plan design through. The kitchen is complete with a range of matching cabinetry and ample worktop space with an inset sink and drainer. It features an integrated oven with a gas hob and hood over, with additional space for appliances. This room also allows room for a living and dining area with laminate flooring and windows to the side and rear elevation.