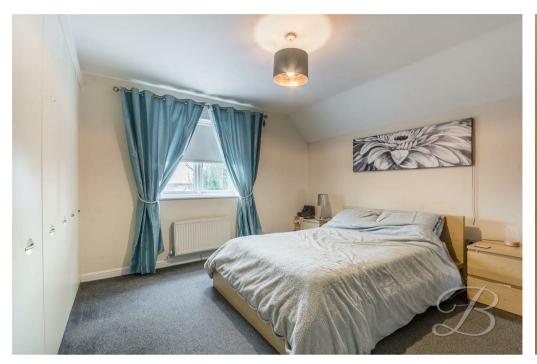

Moving on further you will find 3 generously sized bedrooms, all of which offer ample space to add your homely furnishings. The master bedroom has the added benefit of built in wardrobes and its own en-suite facility, ensuring that extra privacy. Next, you will find the main bathroom which comprises of a beautiful three piece suite.

## Bedroom One 17'4" x 13'4"

With carpeted flooring and a window to the rear elevation. This room benefits from built in wardrobes and its own en-suite facility.

### Bedroom Two 10'7" x 12'4"

With carpeted flooring and a window to the front elevation.

## Bedroom Three 8'1" x 6'2"

With carpeted flooring and a velux window.