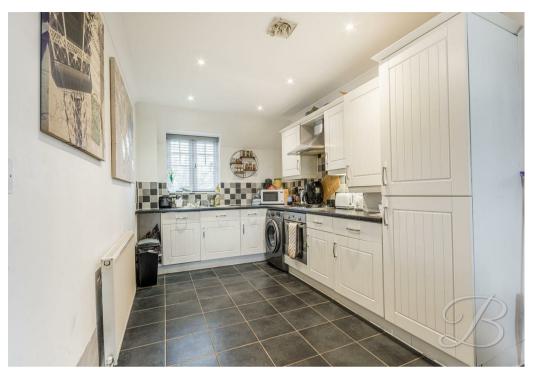

Stepping inside, you'll notice this apartment boasts an inviting layout and an immediate sense of spaciousness and functionality. Starting off you will find the Kitchen/dining/living room which hosts a perfect area for socialising. The kitchen features sleek, matching cabinetry and ample worktop space, ideal for meal preparation and entertaining. The dining space flows seamlessly from the kitchen, creating a perfect spot for family meals or hosting guests. The living area, cosy and inviting, is perfect for relaxation, featuring comfortable seating and an open layout that allows for easy movement between the kitchen, dining, and living spaces. Large windows allow natural light to flood the room, creating a bright and airy atmosphere.

# Kitchen/Dining/Living Room 19'2" x 23'9"

This room offers the open plan design through. The kitchen is complete with a range of matching cabinetry and ample worktop space with an inset sink and drainer. It features an integrated oven with a gas hob and hood over, with additional space for appliances. This room also allows room for a living and dining area with laminate flooring and windows to the side and rear elevation.