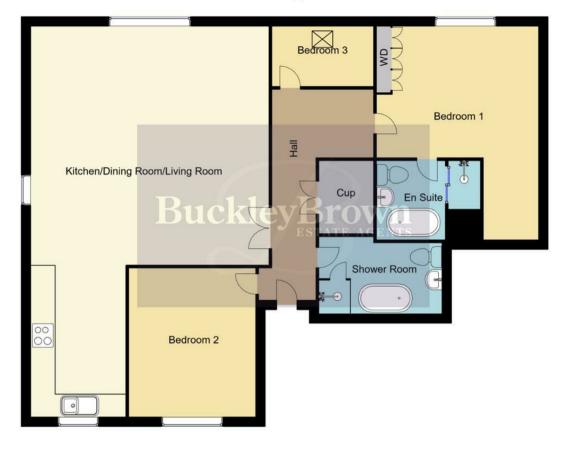

### **Entrance Hall**

Complete with carpeted flooring, with surrounding doors providing access into;

# Kitchen/Dining/Living Room 19'2" x 23'9"

This room offers the open plan design through. The kitchen is complete with a range of matching cabinetry and ample worktop space with an inset sink and drainer. It features an integrated oven with a gas hob and hood over, with additional space for appliances. This room also allows room for a living and dining area with laminate flooring and windows to the side and rear elevation.

## Bedroom One 17'4" x 13'4"

With carpeted flooring and a window to the rear elevation. This room benefits from built in wardrobes and its own en-suite facility.

## En-suite 8'1" x 6'9"

Complete with a modern four piece suite including a walk in shower, bath, low flush Wc and hand wash basin.

### Bedroom Two 10'7" x 12'4"

With carpeted flooring and a window to the front elevation.

## Bedroom Three 8'1" x 6'2"

With carpeted flooring and a velux window.

#### Outside

You will find a designated parking space for one car with additional visitor parking spaces.

#### Ground Floor 105 sq.m/1130.03 sq.ft Approx.

Whilst every attempt has been made to ensure the accuracy of the floor plan contained here, no responsibility is taken for incorrect measurements of doors, windows, appliances and room or any error, omission or misstatement. Exterior and interior walls are drawn to scale based on interior measurements. Any figure given is for initial guidance only and should not be relied on as basis of valuation. These plans are for marketing purposes only and should be used as such by any prospective purchase. Specially no guarantee is should not be relied on as a basis of valuation. These plans are for marketing purposes only and should be used as such by any prospective purchase. Specifically no guarantee is given on the total square footage of the property if quoted on this plan.