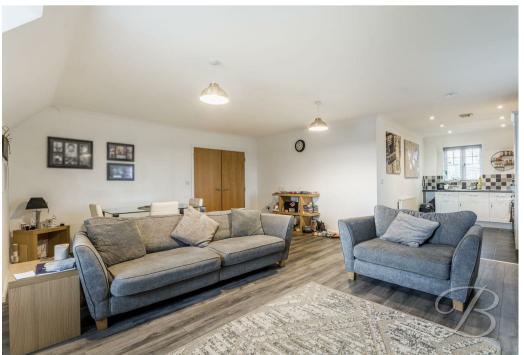

Stepping inside, you'll notice this apartment boasts an inviting layout and an immediate sense of spaciousness and functionality. Starting off you will find the Kitchen/dining/living room which hosts a perfect area for socialising. The kitchen features sleek, matching cabinetry and ample worktop space, ideal for meal preparation and entertaining. The dining space flows seamlessly from the kitchen, creating a perfect spot for family meals or hosting guests. The living area, cosy and inviting, is perfect for relaxation, featuring comfortable seating and an open layout that allows for easy movement between the kitchen, dining, and living spaces. Large windows allow natural light to flood the room, creating a bright and airy atmosphere.

# Kitchen/Dining/Living Room 19'2" x 23'9"

This room offers the open plan design through. The kitchen is complete with a range of matching cabinetry and ample worktop space with an inset sink and drainer. It features an integrated oven with a gas hob and hood over, with additional space for appliances. This room also allows room for a living and dining area with laminate flooring and windows to the side and rear elevation.