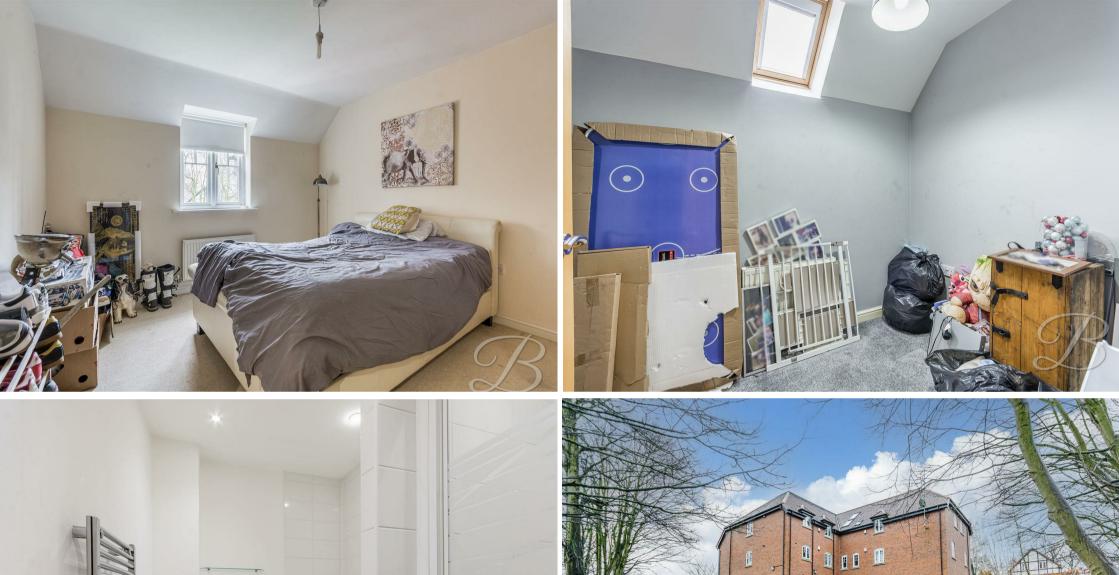

Moving on further you will find 3 generously sized bedrooms, all of which offer ample space to add your homely furnishings. The master bedroom has the added benefit of built in wardrobes and its own en-suite facility, ensuring that extra privacy. Next, you will find the main bathroom which comprises of a beautiful three piece suite.

## Bedroom One 17'4" x 13'4"

With carpeted flooring and a window to the rear elevation. This room benefits from built in wardrobes and its own en-suite facility.

### Bedroom Two 10'7" x 12'4"

With carpeted flooring and a window to the front elevation.

## Bedroom Three 8'1" x 6'2"

With carpeted flooring and a velux window.