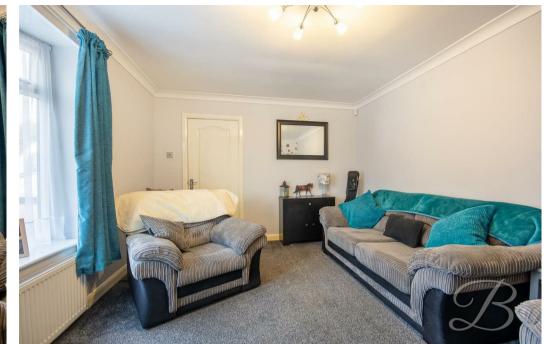

Starting with the living room which comprises a large window allowing plenty of light to fill the room and a neutral decor ready for you to add on your own stamp. Moving further, you will find the kitchen/dining room which is a generous space! The kitchen is fitted with matching cabinetry and units, together with an inset sink, an integrated oven and space for additional appliances and the dining area has stacks of room for your desired dining furniture making this the perfect space if you enjoy entraining or having family dinners.

## Hall Laminate flooring hallway with access to;

Living Room 14'6" x 10'10" Carpeted living room with central heating radiator and a window to the front elevation.

Kitchen/Dining Room 20'11" x 9'10" Matching cabinets with ample worktop space above, integrated appliances, an inset sink, central heating radiator and a generous space for a dining table and chairs. Window to the side elevation and patio doors to the rear.