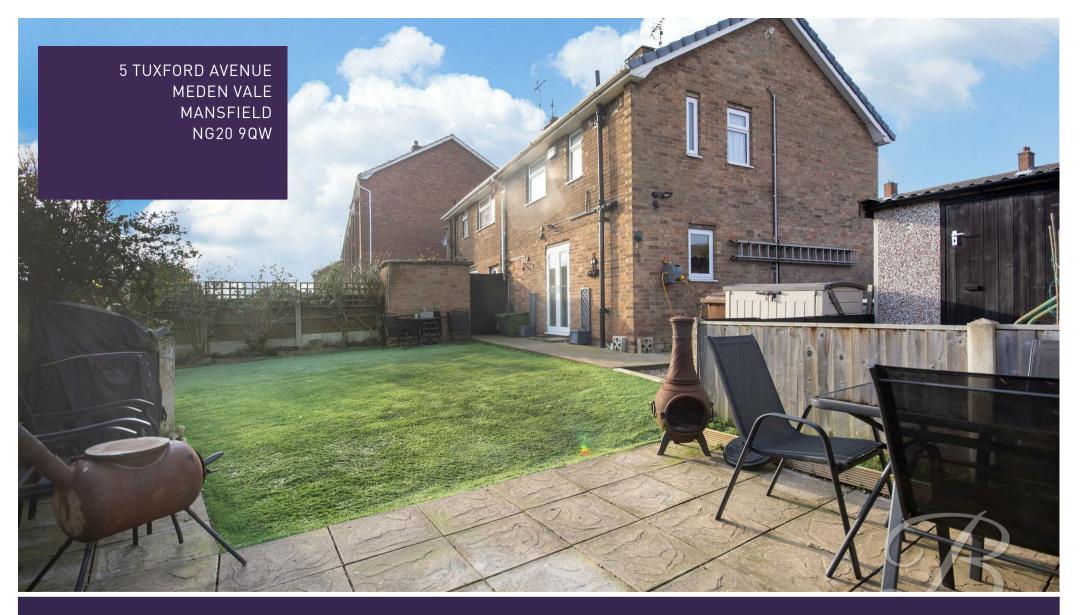

£180,000 Freehold 5 TUXFORD AVENUE I MEDEN VALE I MANSFIELD I NG20 9QW

AN IMPRESSIVE PLOT!!... Are you in search for a stunning three bedroom semidetached house located in the sought after area of Meden Vale? You are going to LOVE this property! This home hosts an impressive driveway, a garage and a great layout. Let's take a look around...

The outside hosts a private and well-landscaped garden, including a beautifully maintained patio area. This is perfect for inviting guests over in the summer month's for a BBQ or alfresco dining. The front of the property boasts an impressive driveway with parking for four cars and has the added bonus of a recently installed garage and a decorative front garden area. Call today to arrange a viewing!

## Bathroom

Three piece suite with shower over bath, hand wash basin and low flush WC.

Garage 18 x 12 Easily accessible via the front entrance, perfect for storage or secure parking.

Outside

Decorative front garden with large driveway leaving ample room for multiple cars/vans. There is also a garage to the front. To the rear elevation you will find a well maintained spacious garden with a patio area perfect for alfresco dining and an artificial lawn.