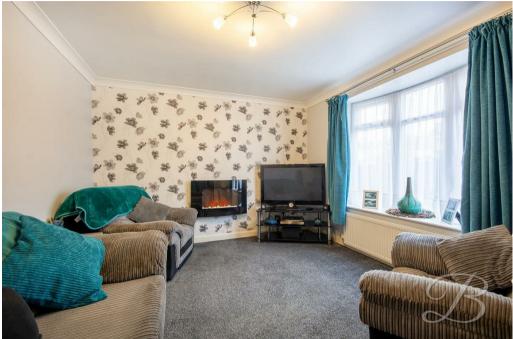

Starting with the living room which comprises a large window allowing plenty of light to fill the room and a neutral decor ready for you to add on your own stamp. Moving further, you will find the kitchen/dining room which is a generous space! The kitchen is fitted with matching cabinetry and units, together with an inset sink, an integrated oven and space for additional appliances and the dining area has stacks of room for your desired dining furniture making this the perfect space if you enjoy entraining or having family dinners.