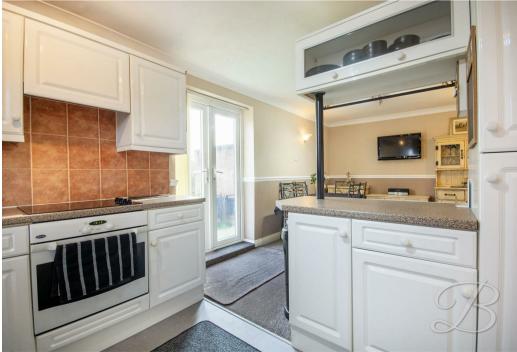

Starting with the living room which comprises a large window allowing plenty of light to fill the room and a neutral decor ready for you to add on your own stamp. Moving further, you will find the kitchen/dining room which is a generous space! The kitchen is fitted with matching cabinetry and units, together with an inset sink, an integrated oven and space for additional appliances and the dining area has stacks of room for your desired dining furniture making this the perfect space if you enjoy entraining or having family dinners.

## Hall Laminate flooring hallway with access to;

Living Room 14'6" x 10'10" Carpeted living room with central heating radiator and a window to the front elevation.

Kitchen/Dining Room 20'11" x 9'10" Matching cabinets with ample worktop space above, integrated appliances, an inset sink, central heating radiator and a generous space for a dining table and chairs. Window to the side elevation and patio doors to the rear.