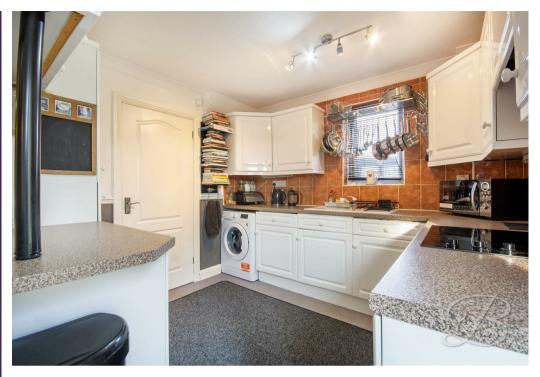

Starting with the living room which comprises a large window allowing plenty of light to fill the room and a neutral decor ready for you to add on your own stamp. Moving further, you will find the kitchen/dining room which is a generous space! The kitchen is fitted with matching cabinetry and units, together with an inset sink, an integrated oven and space for additional appliances and the dining area has stacks of room for your desired dining furniture making this the perfect space if you enjoy entraining or having family dinners.

## Hall Laminate flooring hallway with access to;

Living Room 14'6" x 10'10" Carpeted living room with central heating radiator and a window to the front elevation.

Kitchen/Dining Room 20'11" x 9'10" Matching cabinets with ample worktop space above, integrated appliances, an inset sink, central heating radiator and a generous space for a dining table and chairs. Window to the side elevation and patio doors to the rear.