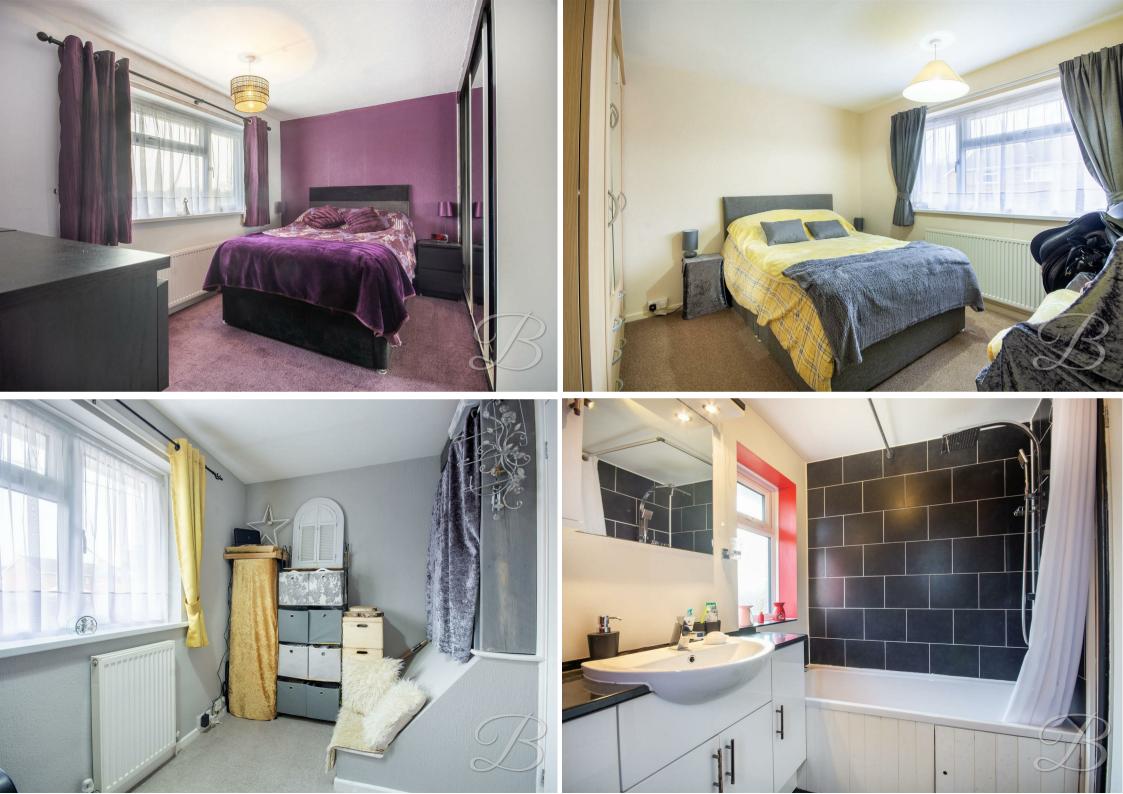

The first floor accommodates three spacious bedrooms, with the master having the added luxury of its own fitted wardrobes. The family bathroom hosts a three-piece suite with an impressive shower over bath. This is a tranquil and relaxing space to unwind after a long day.

## Landing

Carpeted landing with access into all first floor bedrooms.

Bedroom One 10'11" x 9'11" Carpeted master bedroom with central heating radiator and window to the front elevation.

Bedroom Two 10'9" x 10'0" Carpeted bedroom with central heating radiator and window to the rear elevation.

Bedroom Three 10'10" x 6'9" Carpeted bedroom with central heating radiator and window to the front elevation.

## Bathroom

Three piece suite with shower over bath, hand wash basin and low flush WC.

Garage 18 x 12 Easily accessible via the front entrance, perfect for storage or secure parking.

Outside

Decorative front garden with large driveway leaving ample room for multiple cars/vans. There is also a garage to the front. To the rear elevation you will find a well maintained spacious garden with a patio area perfect for alfresco dining and an artificial lawn.