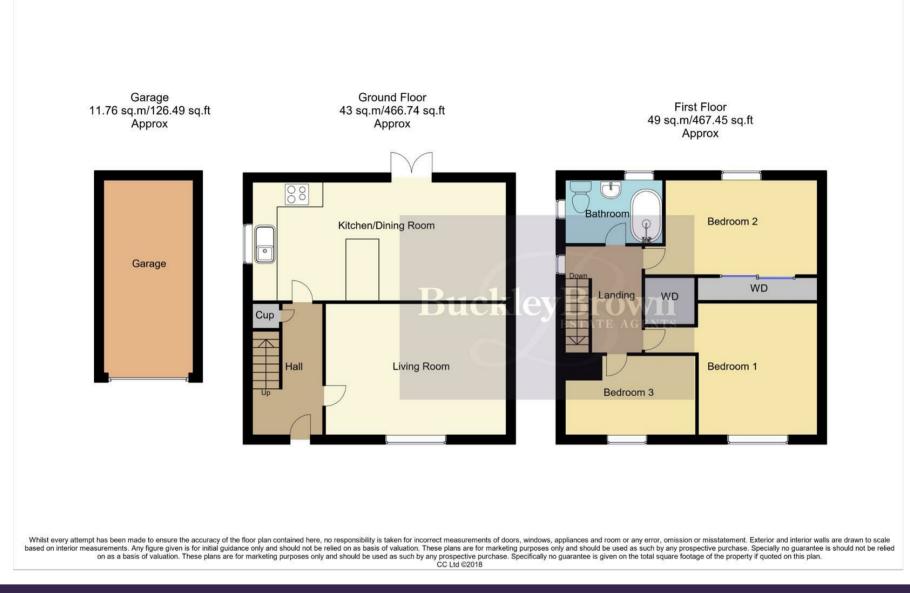

## Hall Laminate flooring hallway with access to;

Living Room 14'6" x 10'10" Carpeted living room with central heating radiator and a window to the front elevation.

Kitchen/Dining Room 20'11" x 9'10" Matching cabinets with ample worktop space above, integrated appliances, an inset sink, central heating radiator and a generous space for a dining table and chairs. Window to the side elevation and patio doors to the rear.

## Landing

Carpeted landing with access into all first floor bedrooms.

Bedroom One 10'11" x 9'11" Carpeted master bedroom with central heating radiator and window to the front elevation.

Bedroom Two 10'9" x 10'0" Carpeted bedroom with central heating radiator and window to the rear elevation.

Bedroom Three 10'10" x 6'9" Carpeted bedroom with central heating radiator and window to the front elevation.

## Bathroom

Three piece suite with shower over bath, hand wash basin and low flush WC.

Garage 18 x 12 Easily accessible via the front entrance, perfect for storage or secure parking.

Outside

Decorative front garden with large driveway leaving ample room for multiple cars/vans. There is also a garage to the front. To the rear elevation you will find a well maintained spacious garden with a patio area perfect for alfresco dining and an artificial lawn.