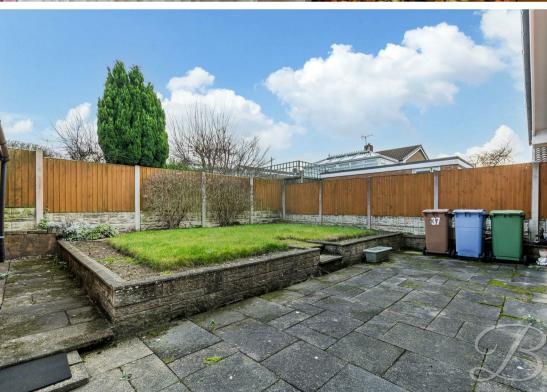

### Outside

To the front of the property you will find laid lawn, providing a great kerb appeal, as well as a driveway, creating ample offroad parking. To the rear of the property you find a well maintained garden with a

patio seating area and a raised laid lawn area. The garden also has the benefit of a garage providing extra parking or handy storage.