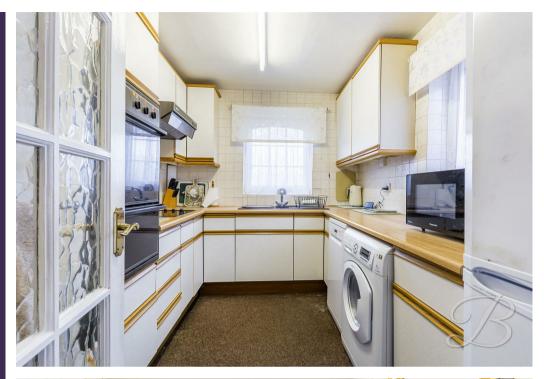

The ground floor boasts a spacious lounge with plenty of space for all of your homely furnishings, although this could do with some modernisation it has stacks of potential with room for a dining table and chairs too! Through to the kitchen which comes complete with a range of units and cabinetry, an inset sink, an integrated oven and not to mention the space for additional appliances.

## Kitchen 11'11" x 7'10"

Complete with a range of matching cabinets with ample worktop space, with an inset sink and drainer. The kitchen allows space for your appliances, as well as having an integrated eye level oven. Windows to font and side elevation.