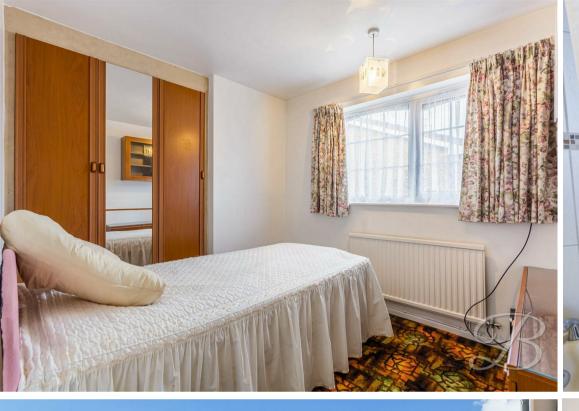

# Bedroom One 15'11" x 8'0"

With carpeted flooring, built in wardrobes and a window to side elevation.

# Bedroom Three 11'1" x 8'1"

With carpeted flooring, built in wardrobes and a window to front elevation.