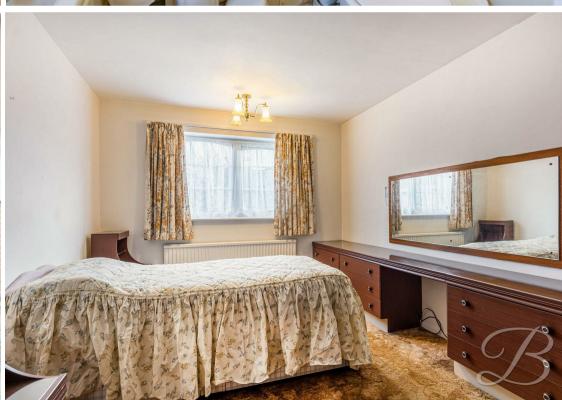

# Bedroom One 15'11" x 8'0"

With carpeted flooring, built in wardrobes and a window to side elevation.

# Bedroom Three 11'1" x 8'1"

With carpeted flooring, built in wardrobes and a window to front elevation.