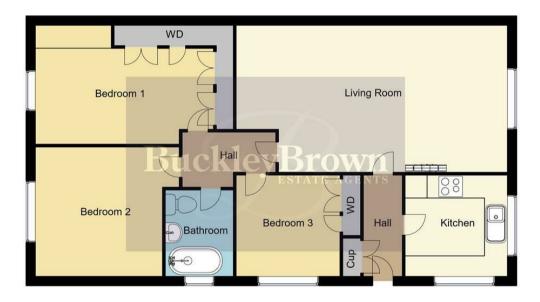

#### Ground Floor 78 sq.m/836.43 sq.ft Approx.

Whilst every attempt has been made to ensure the accuracy of the floor plan contained here, no responsibility is taken for incorrect measurements of doors, windows, appliances and room or any error, omission or misstatement. Exterior and interior walls are drawn to scale based on interior measurements. Any figure given is for initial guidance only and should not be relied on as basis of valuation. These plans are for marketing purposes only and should be used as such by any prospective purchase. Specially no guarantee is given on the total square footage of the property if quoted on this plan.