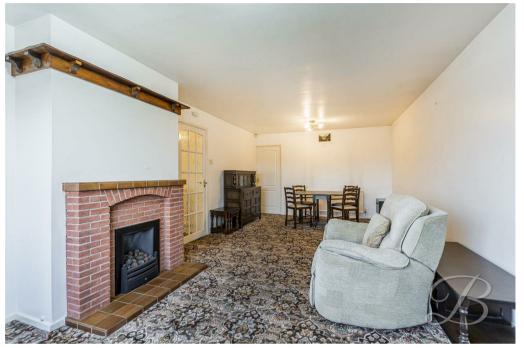

The ground floor boasts a spacious lounge with plenty of space for all of your homely furnishings, although this could do with some modernisation it has stacks of potential with room for a dining table and chairs too! Through to the kitchen which comes complete with a range of units and cabinetry, an inset sink, an integrated oven and not to mention the space for additional appliances.

Living Room 22'0" x 9'10".206'8" With carpeted flooring, a feature fireplace and a window to side elevation. Ample space to utilise to your needs. This room also has space for a dining table and chairs.