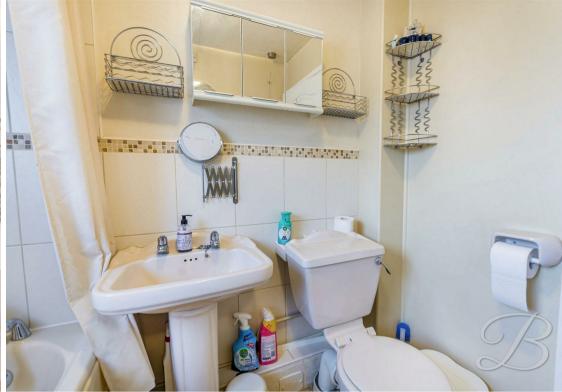

#### Bathroom

Complete with a three piece suite including a bath, low flush WC and hand wash basin.