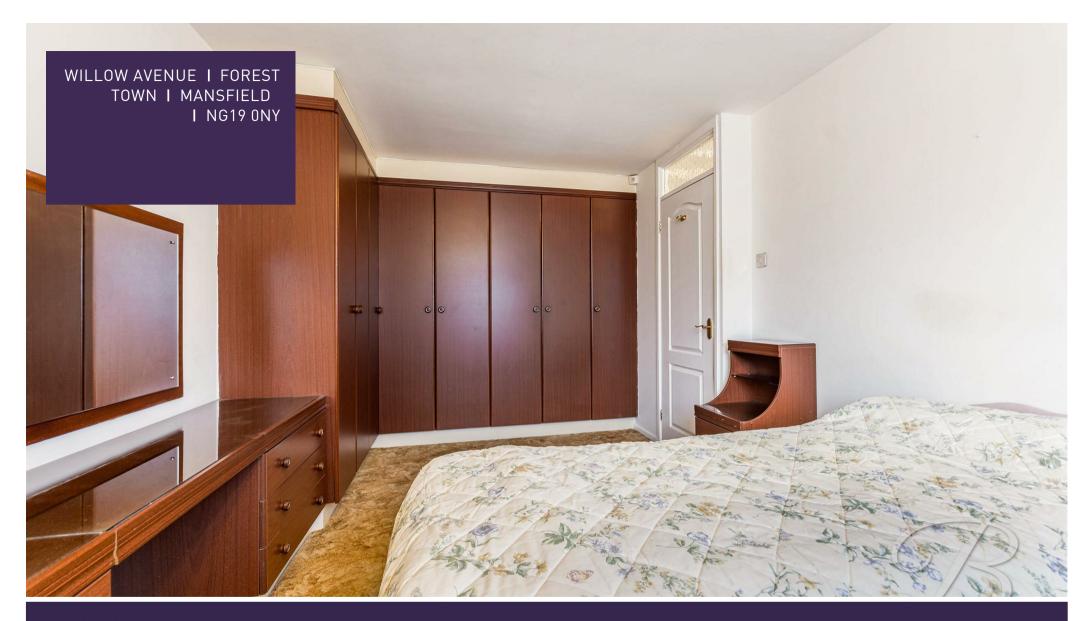

# Bedroom One 15'11" x 8'0"

With carpeted flooring, built in wardrobes and a window to side elevation.

# Bedroom Three 11'1" x 8'1"

With carpeted flooring, built in wardrobes and a window to front elevation.