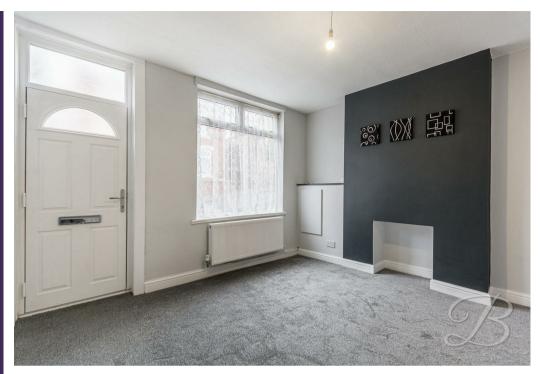

The ground floor of this property offers a well-designed layout, featuring a spacious living room, dining room, and a modern kitchen. The kitchen is fitted with matching cabinetry and generous worktop space, including an inset sink and drainer, as well as an integrated oven and electric hob. The kitchen is a great area to practise your culinary skills! Moving on from here you will find the dining room which provides ample space for a dining table and chairs, making it ideal for family meals or entertaining. The living room is bright and airy, offering a welcoming atmosphere with a flood of natural light, this room is perfect for relaxing in the evenings!

# Living Room 11'10" x 11'3"

With carpeted flooring, central heating radiator and a window the the front elevation.