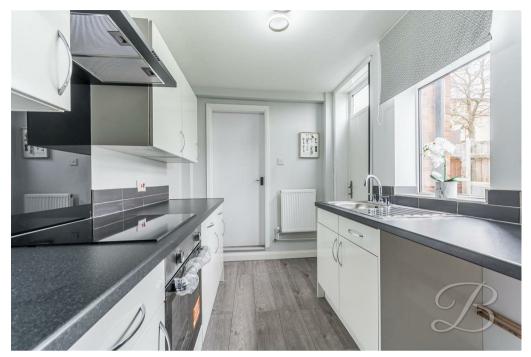

The ground floor of this property offers a well-designed layout, featuring a spacious living room, dining room, and a modern kitchen. The kitchen is fitted with matching cabinetry and generous worktop space, including an inset sink and drainer, as well as an integrated oven and electric hob. The kitchen is a great area to practise your culinary skills! Moving on from here you will find the dining room which provides ample space for a dining table and chairs, making it ideal for family meals or entertaining. The living room is bright and airy, offering a welcoming atmosphere with a flood of natural light, this room is perfect for relaxing in the evenings!

## Kitchen 6'10" x 12'4"

The kitchen is complete with a range of high gloss cabinetry with ample worktop space wand an inset sink and drainer. It also features an integrated oven and an electric hob with hood over. Window and door to side elevation.