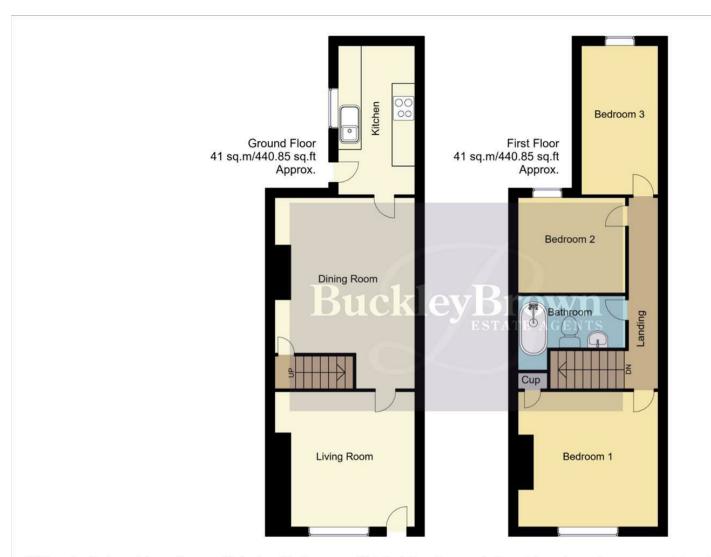

The ground floor of this property offers a well-designed layout, featuring a spacious living room, dining room, and a modern kitchen. The kitchen is fitted with matching cabinetry and generous worktop space, including an inset sink and drainer, as well as an integrated oven and electric hob. The kitchen is a great area to practise your culinary skills! Moving on from here you will find the dining room which provides ample space for a dining table and chairs, making it ideal for family meals or entertaining. The living room is bright and airy, offering a welcoming atmosphere with a flood of natural light, this room is perfect for relaxing in the evenings!

Heading upstairs you will be greeted with three generously sized bedrooms and the bathroom. The bathroom is fitted with a modern three-piece suite, including a bath with an overhead shower, providing both convenience and style. The bedrooms are versatile and spacious, offering comfortable living spaces that can be easily adapted to suit a variety of needs.

## Outside

The outside of the property comprises of mostly laid lawn with surrounding fences, providing that extra privacy.

Whilst every attempt has been made to ensure the accuracy of the floor plan contained here, no responsibility is taken for incorrect measurements of doors, windows, appliances and room or any error, omission or misstatement. Exterior and interior walls are drawn to scale based on interior measurements. Any figure given is for initial guidance only and should not be relied on as basis of valuation. These plans are for marketing purposes only and should be used as such by any prospective purchase. Specially no guarantee is given on the total square footage of the property if quoted on this plan.