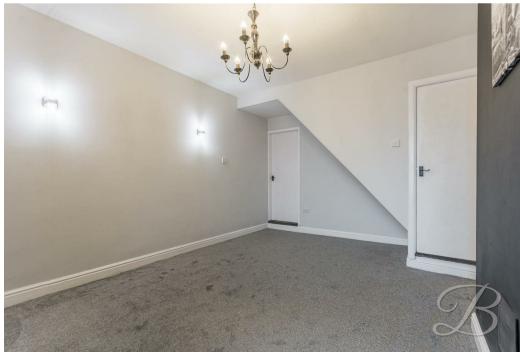

# Landing

Doors provide access into;

# Bedroom One 12'0" x 11'4"

With carpeted flooring, central heating radiator and window to front elevation.

### Bedroom Two 9'0" x 7'9"

With carpeted flooring, central heating radiator and window to rear elevation.

#### Bedroom Three 7'1" x 12'0"

With carpeted flooring, central heating radiator and window to rear elevation.