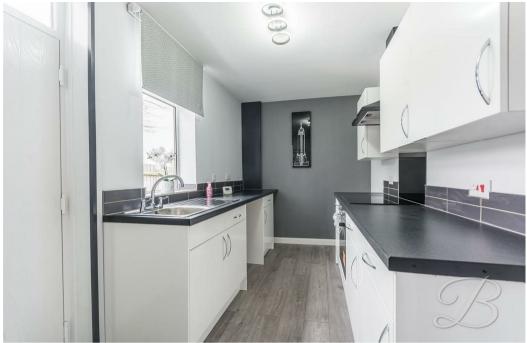

The ground floor of this property offers a well-designed layout, featuring a spacious living room, dining room, and a modern kitchen. The kitchen is fitted with matching cabinetry and generous worktop space, including an inset sink and drainer, as well as an integrated oven and electric hob. The kitchen is a great area to practise your culinary skills! Moving on from here you will find the dining room which provides ample space for a dining table and chairs, making it ideal for family meals or entertaining. The living room is bright and airy, offering a welcoming atmosphere with a flood of natural light, this room is perfect for relaxing in the evenings!

## Kitchen 6'10" x 12'4"

The kitchen is complete with a range of high gloss cabinetry with ample worktop space wand an inset sink and drainer. It also features an integrated oven and an electric hob with hood over. Window and door to side elevation.