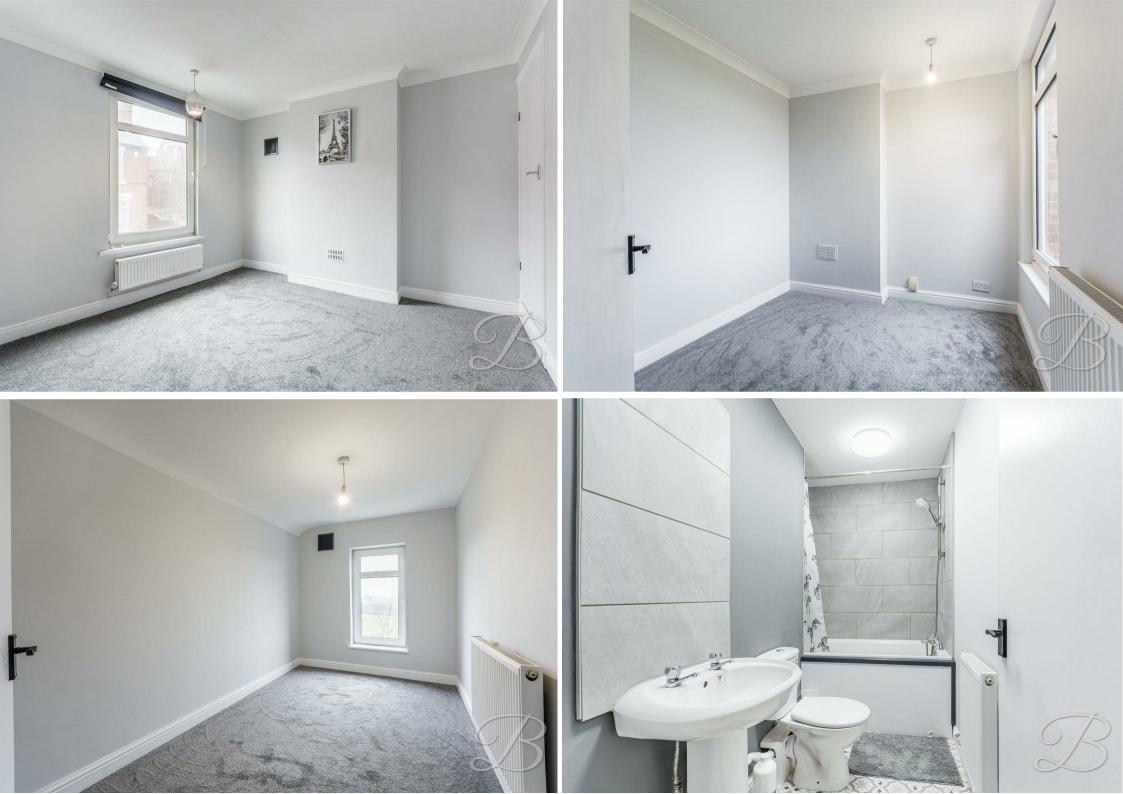

Heading upstairs you will be greeted with three generously sized bedrooms and the bathroom. The bathroom is fitted with a modern three-piece suite, including a bath with an overhead shower, providing both convenience and style. The bedrooms are versatile and spacious, offering comfortable living spaces that can be easily adapted to suit a variety of needs.

# Bedroom One 12'0" x 11'4"

With carpeted flooring, central heating radiator and window to front elevation.

### Bedroom Two 9'0" x 7'9"

With carpeted flooring, central heating radiator and window to rear elevation.

#### Bedroom Three 7'1" x 12'0"

With carpeted flooring, central heating radiator and window to rear elevation.

# Bathroom 9'0" x 5'9"

Complete with a three piece suite including a bath with an over head shower, low flush WC and hand wash basin.