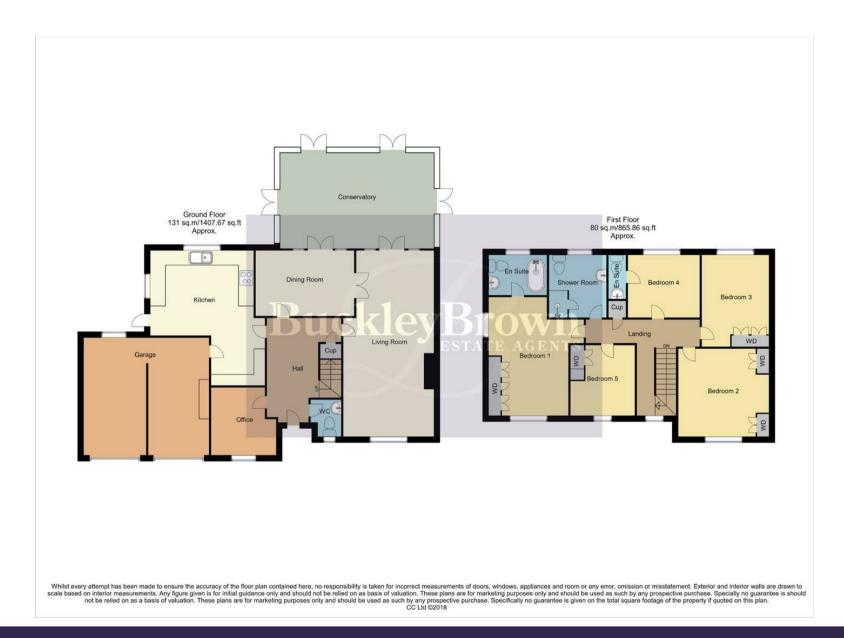

The ground floor of the property features a well-designed layout with a modern kitchen, a spacious living room, and a versatile office space. The kitchen is complete with a range of cabinetry and worktop space, this is perfect for cooking those family meals! Next you will find the dining room which provides an ideal area for meals and gatherings, while the conservatory brings in natural light and offers a seamless connection to the outdoors. From here you will find the living room which hosts a charming fireplace, adding a touch of warmth and character to the space. Additionally, there is a convenient WC. Each room is thoughtfully positioned to offer both functionality and comfort, making the ground floor perfect for both daily living and entertaining.

The upstairs of the property features five generously sized bedrooms. With four bedrooms offering built-in wardrobes for ample storage and two of the bedrooms further benefitting from an ensuite. All of the bedrooms offer a serene atmosphere, creating a perfect space to relax and unwind. Just off the landing you will find the shower room, which is complete with a modern three piece suite.

The exterior of the property features a large driveway to the front, providing ample off-road parking. As well as access to the double garage. To the rear of the property you will find the garden which is mainly laid to lawn. The vast amount of greenery creates an open, airy atmosphere, ideal for relaxation and outdoor activities.

# **Entrance Hall**

The entrance hallway features carpeted flooring, creating a warm and inviting atmosphere, as-well as a convenient under-stairs storage cupboard, ideal for additional space. With the staircase leading to the first floor and surrounding doors providing access into;

#### Kitchen 13'10" x 10'11"

The kitchen boasts an array of matching wooden cabinets providing plenty of storage and worktop space. It features an inset sink with a drainer, an integrated

oven with a gas hob, and a hood above. There's additional space for other appliances, making it both functional and versatile. The room is spacious enough to accommodate a dining table and chairs. With windows to the side and rear elevation.

# Dining Room 13'4" x 8'7"

The dining room features carpeted flooring and a central heating radiator, ensuring a cozy and comfortable atmosphere. Double doors lead into both the conservatory and the living room, offering easy access to additional living spaces.

# Living Room 12'2" x 24'3"

The living room is beautifully presented with carpeted flooring and a charming feature fireplace, creating a cosy focal point. With double doors lead through to conservatory and a window to the front elevation.

## Conservatory 20'6" x 12'9"

The conservatory is complete with surrounding windows and doors, allowing in a flood of natural light, this is a perfect space to relax and enjoy the surroundings. This room is further benefitted from under floor heating.

# Office 7'3" x 9'2"

The office space offers great versatility, providing a flexible environment that can be tailored to suit your specific needs. Whether used for work, study, or as a creative space, it can easily adapt to various functions. Window to front elevation.

#### WC

Complete with a low flush WC and hand wash basin. Window to front elevation.

# Landing

Doors provide access into;

# Bedroom One 11'5" x 15'8"

Complete with carpeted flooring, central heating radiator and window to side and front elevation. The room benefits further from built in wardrobes and its own ensuite facility.

### En-suite 8'0" x 5'8"

Complete with a modern three piece suite including a bath with an over head sower, low flush WC and hand wash basin. Window to rear elevation.

#### Bedroom Two 12'2" x 11'9"

Complete with carpeted flooring, central heating radiator and window to front elevation. The room benefits further from built in wardrobes.

# Bedroom Three 9'1" x 12'5"

Complete with carpeted flooring, central heating radiator and window to rear elevation. The room benefits further from built in wardrobes.

#### Bedroom Four 10'0" x 8'6"

Complete with carpeted flooring, central heating radiator and window to rear elevation. The room benefits further from its own en-suite facility.

#### En-suite 1'8" x 5'8"

Complete with a low flush WC and hand wash basin.

# Bedroom Five 8'6" x 8'11" Complete with carpeted flooring, central

heating radiator and window to front elevation. The room benefits further from built in wardrobes.

# Shower Room 7'6" x 6'9"

The shower room is equipped with a modern three-piece suite, including a walk-in shower, low flush WC, and a hand wash basin. The space is finished with sleek tiled flooring and walls, providing a clean and contemporary look, making it both functional and stylish.

#### Outside

To the rear of the property the garden is primarily laid to lawn, providing a spacious and well-maintained outdoor area. Surrounded by fences, it offers privacy and a peaceful setting, ideal for relaxation or outdoor activities. To the front of the property you will find a large driveway which leads to the garage, allowing for ample off-road parking.

# Garage 16'7" x 15'10"

Accessible from the font elevation and through the kitchen. The garage allows ample space for further off-road parking or handy storage. With a window to the rear elevation.

BuckleyBrown Estate Agents
55- 57 Leeming Street | Mansfield | Nottinghamshire | NG18 1ND
t: 01623 633633 | mansfield@buckleybrown.co.uk | www.buckleybrown.co.uk