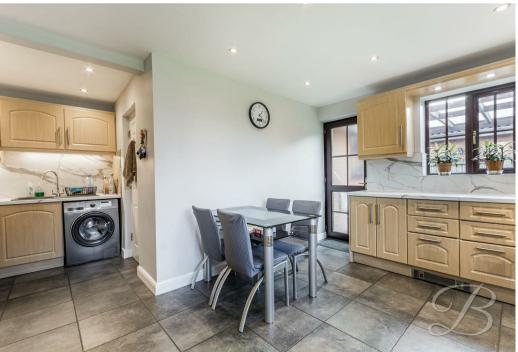

#### Kitchen 13'10" x 10'11"

The kitchen boasts an array of matching wooden cabinets providing plenty of storage and worktop space. It features an inset sink with a drainer, an integrated

oven with a gas hob, and a hood above. There's additional space for other appliances, making it both functional and versatile. The room is spacious enough to accommodate a dining table and chairs. With windows to the side and rear elevation.