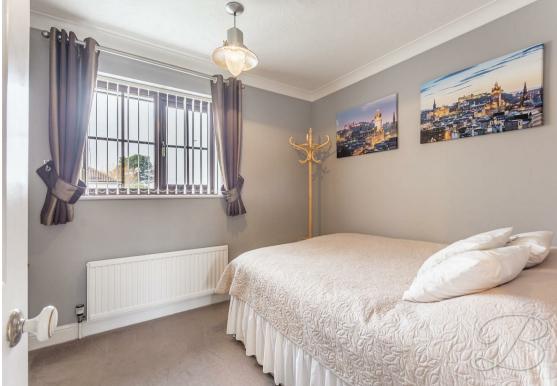

#### Bedroom Two 12'2" x 11'9"

Complete with carpeted flooring, central heating radiator and window to front elevation. The room benefits further from built in wardrobes.

# Bedroom Three 9'1" x 12'5"

Complete with carpeted flooring, central heating radiator and window to rear elevation. The room benefits further from built in wardrobes.

#### Bedroom Four 10'0" x 8'6"

Complete with carpeted flooring, central heating radiator and window to rear elevation. The room benefits further from its own en-suite facility.

# Bedroom Five 8'6" x 8'11" Complete with carpeted flooring, central

heating radiator and window to front elevation. The room benefits further from built in wardrobes.