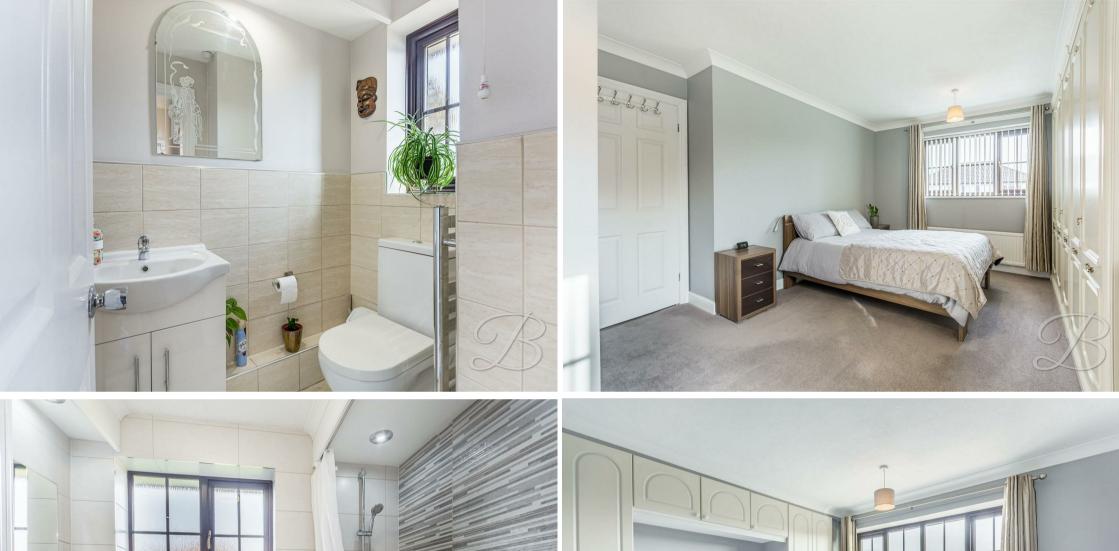

# Bedroom One 11'5" x 15'8"

Complete with carpeted flooring, central heating radiator and window to side and front elevation. The room benefits further from built in wardrobes and its own ensuite facility.

# Shower Room 7'6" x 6'9"

The shower room is equipped with a modern three-piece suite, including a walk-in shower, low flush WC, and a hand wash basin. The space is finished with sleek tiled flooring and walls, providing a clean and contemporary look, making it both functional and stylish.