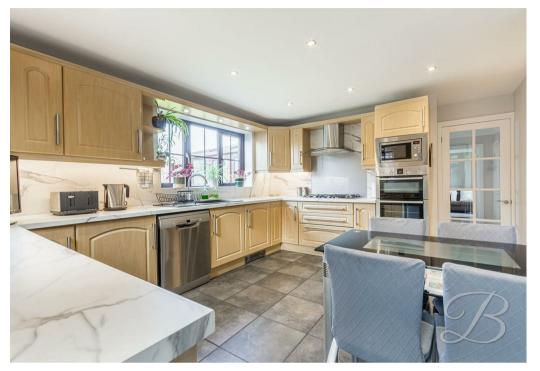

The ground floor of the property features a well-designed layout with a modern kitchen, a spacious living room, and a versatile office space. The kitchen is complete with a range of cabinetry and worktop space, this is perfect for cooking those family meals! Next you will find the dining room which provides an ideal area for meals and gatherings, while the conservatory brings in natural light and offers a seamless connection to the outdoors. From here you will find the living room which hosts a charming fireplace, adding a touch of warmth and character to the space. Additionally, there is a convenient WC. Each room is thoughtfully positioned to offer both functionality and comfort, making the ground floor perfect for both daily living and entertaining.

#### Kitchen 13'10" x 10'11"

The kitchen boasts an array of matching wooden cabinets providing plenty of storage and worktop space. It features an inset sink with a drainer, an integrated

oven with a gas hob, and a hood above. There's additional space for other appliances, making it both functional and versatile. The room is spacious enough to accommodate a dining table and chairs. With windows to the side and rear elevation.