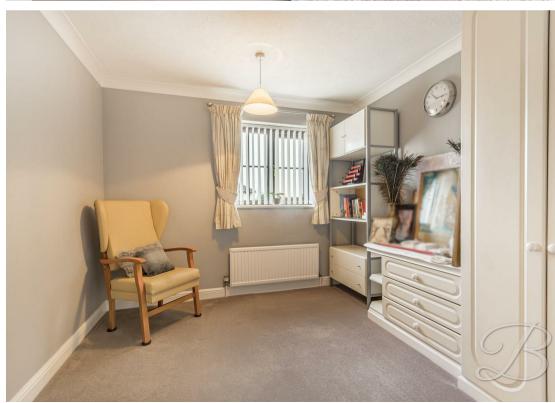

# Office 7'3" x 9'2"

The office space offers great versatility, providing a flexible environment that can be tailored to suit your specific needs. Whether used for work, study, or as a creative space, it can easily adapt to various functions. Window to front elevation.