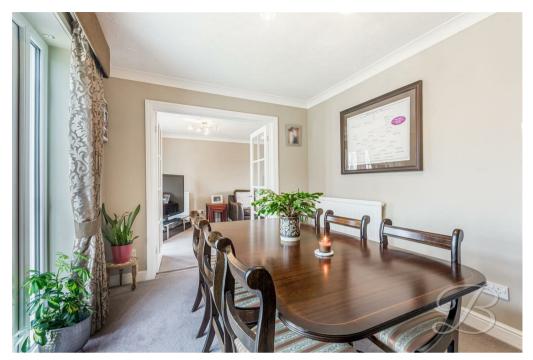

# Dining Room 13'4" x 8'7"

The dining room features carpeted flooring and a central heating radiator, ensuring a cozy and comfortable atmosphere. Double doors lead into both the conservatory and the living room, offering easy access to additional living spaces.