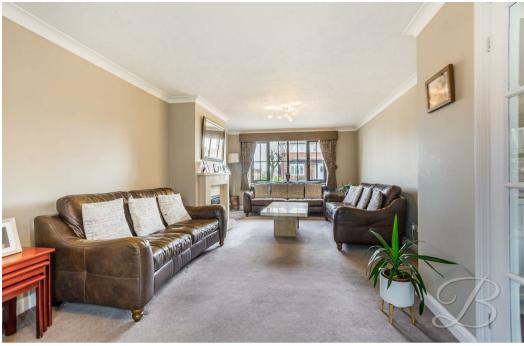

# Living Room 12'2" x 24'3"

The living room is beautifully presented with carpeted flooring and a charming feature fireplace, creating a cosy focal point. With double doors lead through to conservatory and a window to the front elevation.