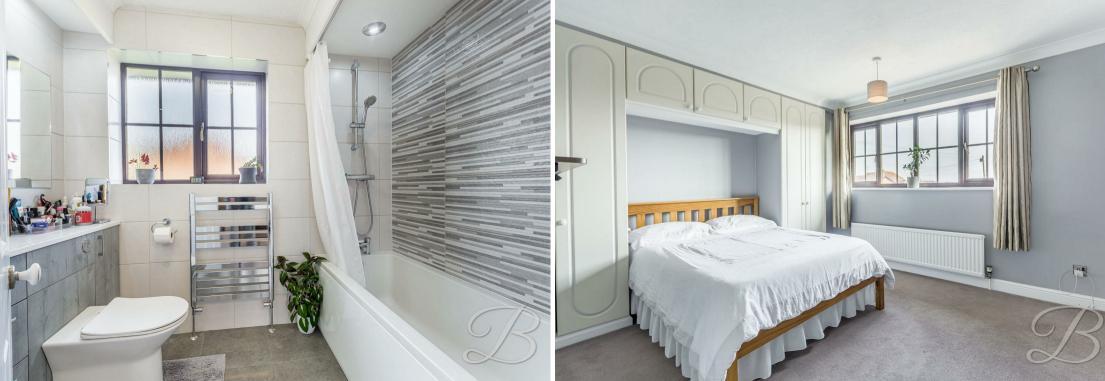

### En-suite 8'0" x 5'8"

Complete with a modern three piece suite including a bath with an over head sower, low flush WC and hand wash basin. Window to rear elevation.

# Bedroom Five 8'6" x 8'11" Complete with carpeted flooring, central

heating radiator and window to front elevation. The room benefits further from built in wardrobes.