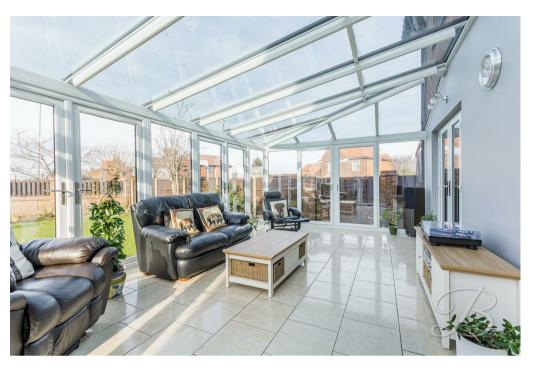

## Conservatory 20'6" x 12'9"

The conservatory is complete with surrounding windows and doors, allowing in a flood of natural light, this is a perfect space to relax and enjoy the surroundings. This room is further benefitted from under floor heating.