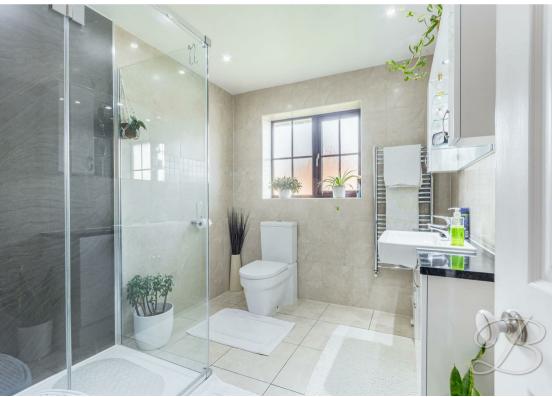

# Shower Room 7'6" x 6'9"

The shower room is equipped with a modern three-piece suite, including a walk-in shower, low flush WC, and a hand wash basin. The space is finished with sleek tiled flooring and walls, providing a clean and contemporary look, making it both functional and stylish.