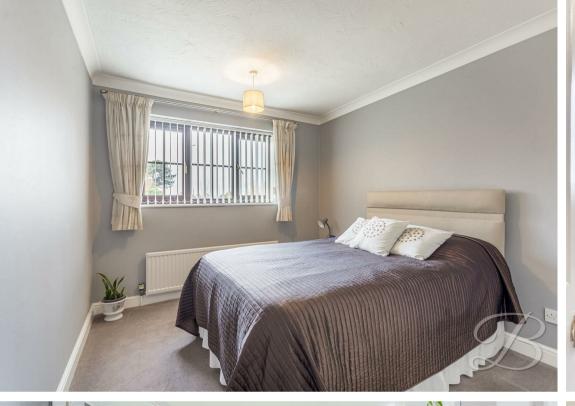

# Bedroom One 11'5" x 15'8"

Complete with carpeted flooring, central heating radiator and window to side and front elevation. The room benefits further from built in wardrobes and its own ensuite facility.

### En-suite 8'0" x 5'8"

Complete with a modern three piece suite including a bath with an over head sower, low flush WC and hand wash basin. Window to rear elevation.