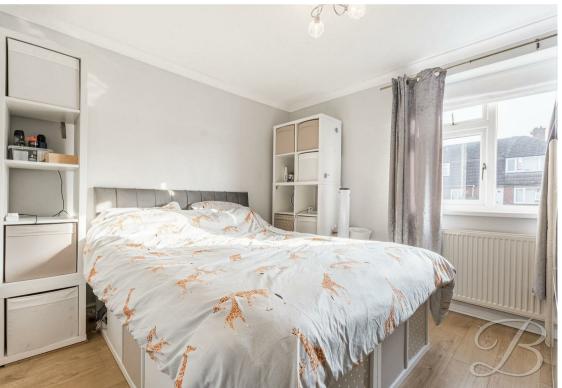

## Landing

Laminate landing with access into all first floor bedrooms.

Bedroom One 12'0" x 8'10"

Carpeted bedroom with central heating radiator, space for your desired bedroom furniture and a window to the rear elevation.

Bedroom Two 10'9" x 9'2"

Laminate flooring bedroom with central heating radiator, space for your desired bedroom furniture and a window to the front elevation.

Bedroom Three 8'6" x 7'7"

This room could be used for an office/storage/third bedroom, central heating radiator and a window.