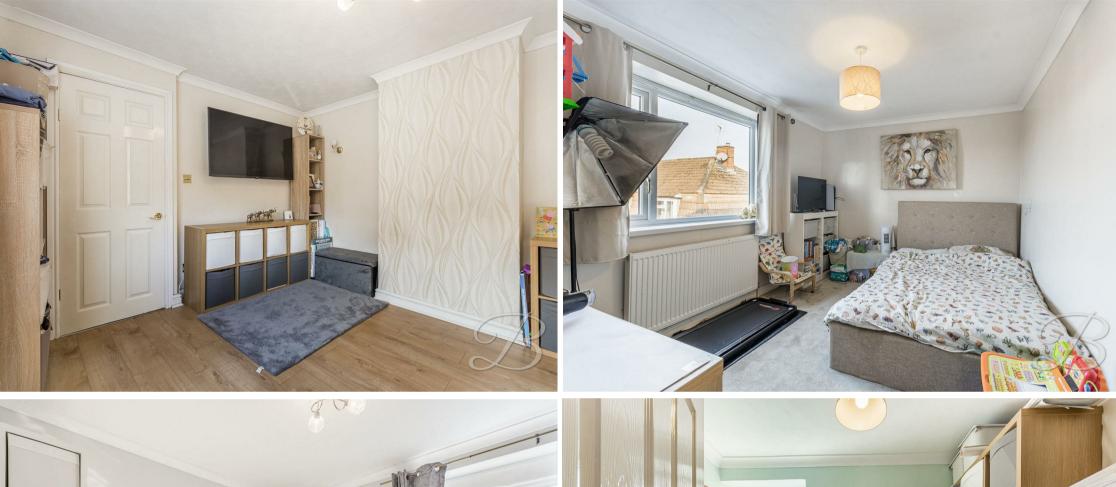

Ready to see upstairs? From the landing, you'll gain access to three excellent bedrooms, all of which have been kept to a high standard throughout. You'll also find a bathroom just off the landing complete with a modern suite.

## Landing

Laminate landing with access into all first floor bedrooms.

Bedroom One 12'0" x 8'10"

Carpeted bedroom with central heating radiator, space for your desired bedroom furniture and a window to the rear elevation.

Bedroom Two 10'9" x 9'2"

Laminate flooring bedroom with central heating radiator, space for your desired bedroom furniture and a window to the front elevation.

Bedroom Three 8'6" x 7'7"

This room could be used for an office/storage/third bedroom, central heating radiator and a window.