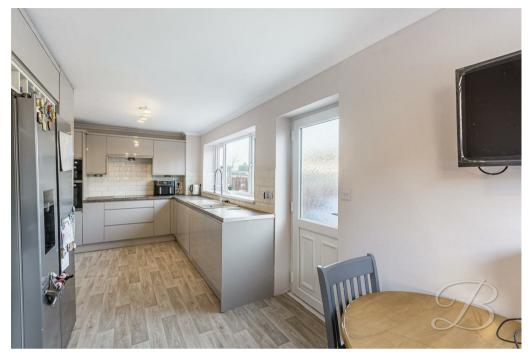

Upon entry, you will be greeted by the spacious living room where you'll find a warm neutral environment filled with natural light and new laminate flooring fitted throughout. Moving off here you will find the open plan kitchen/dining area which comes complete with a range of modern cabinetry and worktops, together with integrated appliances and space for more. A small dining table and chairs will fit perfectly in this room. Separate to the house you will find a handy annexe and an extra outbuilding/office space. The annexe consists of a small kitchen/dining/living area as well as room for a bed and its own modern bathroom. This is perfect for those who have regular guests and family staying over.

## Hall

Laminate flooring with access into all first floor rooms.

Living Room 13'5" x 19'0"

Laminate flooring with central heating radiator and a window to the front elevation.

Kitchen/Dining Room 19'7" x 8'10" Modern cabinets with ample worktop space over, integrated appliances such as an oven, electric hob and dishwasher with space for more. An inset sink, central heating radiator, space for a small dining table and chairs, a window to the side and a large window to the rear elevation along with a patio door leading into the rear garden.