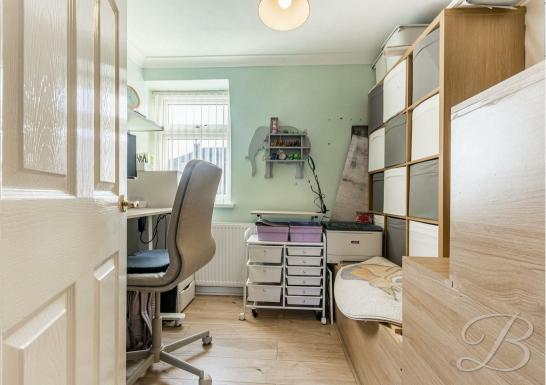

Bedroom Two 10'9" x 9'2"

Laminate flooring bedroom with central heating radiator, space for your desired bedroom furniture and a window to the front elevation.

Bedroom Three 8'6" x 7'7"

This room could be used for an office/storage/third bedroom, central heating radiator and a window.