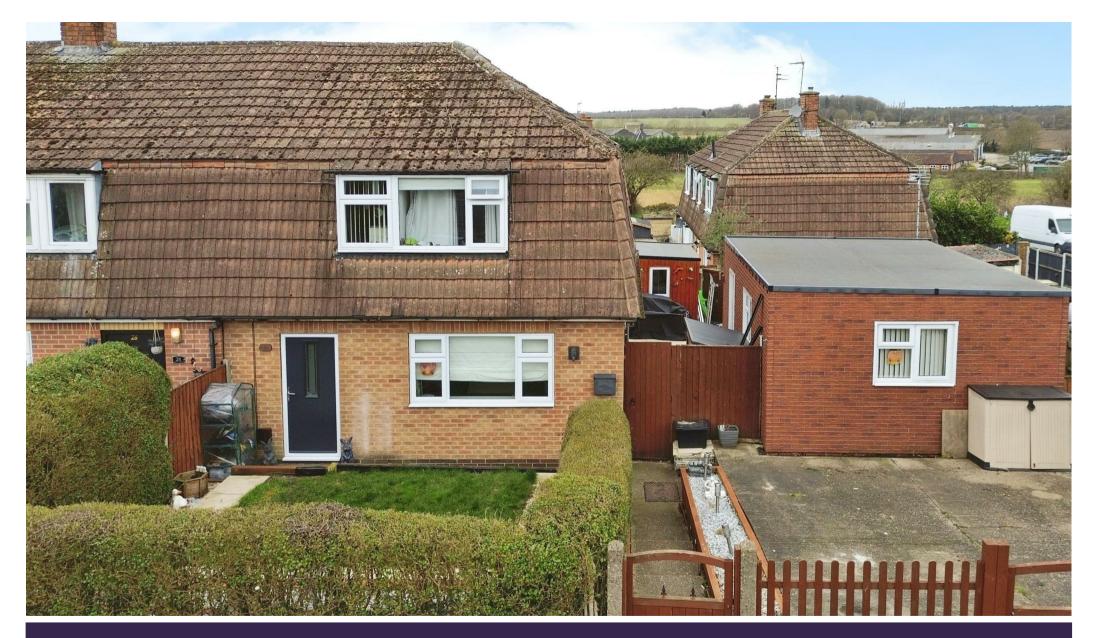

Offers Over £170,000

26 ALLANDALE | BILSTHORPE | NEWARK | NG22 8QZ

HERE IT IS WITH THE ADDED BONUS OF AN ANNEXE!!...There is definitely more than meets the eye with this wonderful three-bedroom end terrace house! Offering a convenient, private annexe and office outbuilding and located within the sought after area of Bilsthorpe, local shops and amenities are only a short journey away!

Stepping outside you'll be met with a low maintenance patio area and an artificial lawn perfect for those evening drinks with family and friends. To the front you will be greeted by a private front garden lawn area and a designated driveway in front of the annexe If this is the one for you, don't miss out! Call today to book a viewing!

## Outside

To the rear garden you will a spacious patio area perfect for alfresco dining and low maintenance artificial grass. To the front you will find a private lawn front garden with a driveway to the side in front of the annexe.