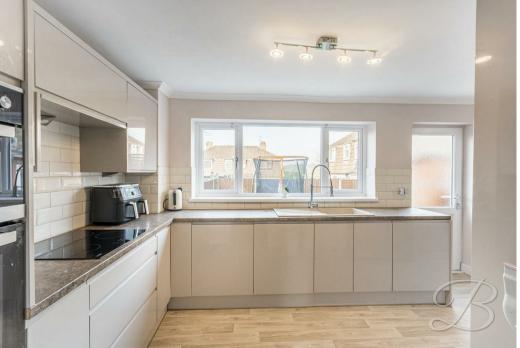

Upon entry, you will be greeted by the spacious living room where you'll find a warm neutral environment filled with natural light and new laminate flooring fitted throughout. Moving off here you will find the open plan kitchen/dining area which comes complete with a range of modern cabinetry and worktops, together with integrated appliances and space for more. A small dining table and chairs will fit perfectly in this room. Separate to the house you will find a handy annexe and an extra outbuilding/office space. The annexe consists of a small kitchen/dining/living area as well as room for a bed and its own modern bathroom. This is perfect for those who have regular guests and family staying over.

## Hall

Laminate flooring with access into all first floor rooms.

Living Room 13'5" x 19'0"

Laminate flooring with central heating radiator and a window to the front elevation.

Kitchen/Dining Room 19'7" x 8'10" Modern cabinets with ample worktop space over, integrated appliances such as an oven, electric hob and dishwasher with space for more. An inset sink, central heating radiator, space for a small dining table and chairs, a window to the side and a large window to the rear elevation along with a patio door leading into the rear garden.