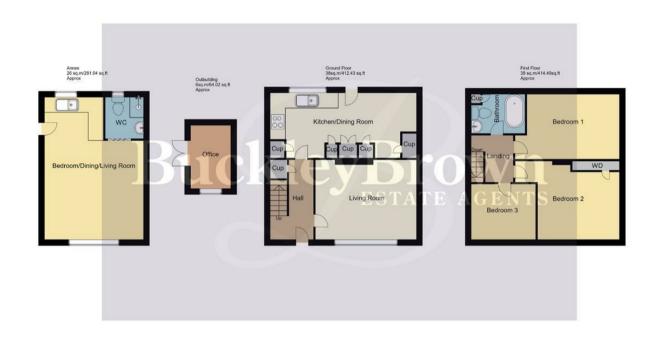

## Hall

Laminate flooring with access into all first floor rooms.

Living Room 13'5" x 19'0"

Laminate flooring with central heating radiator and a window to the front elevation.

Kitchen/Dining Room 19'7" x 8'10" Modern cabinets with ample worktop space over, integrated appliances such as an oven, electric hob and dishwasher with space for more. An inset sink, central heating radiator, space for a small dining table and chairs, a window to the side and a large window to the rear elevation along with a patio door leading into the rear garden.

## Landing

Laminate landing with access into all first floor bedrooms.

Bedroom One 12'0" x 8'10"

Carpeted bedroom with central heating radiator, space for your desired bedroom furniture and a window to the rear elevation.

Bedroom Two 10'9" x 9'2"

Laminate flooring bedroom with central heating radiator, space for your desired bedroom furniture and a window to the front elevation.

Bedroom Three 8'6" x 7'7"

This room could be used for an office/storage/third bedroom, central heating radiator and a window.

Three piece suite with a bath, hand wash basin and low flush WC. Also has a storage cupboard and a window.

Annexe

Bedroom/Dining//Living room. The ideal space for guests staying over. Inset sink and work tops, space for a sitting/dining area and space for your desired bedroom furniture and a window to the front elevation.

Annexe WC 5'2" x 5'10"

Annexe bathroom with low flush WC, hand wash basin and shower.

Office/Outbuilding 8'10" x 5'11" Versatile to make it your own office/play room/gym. Laminate flooring, window to the front elevation and access door to the side elevation.

## Outside

To the rear garden you will a spacious patio area perfect for alfresco dining and low maintenance artificial grass. To the front you will find a private lawn front garden with a driveway to the side in front of the annexe.

Whilst every attempt has been made to ensure the accuracy of the floor plan contained here, no responsibility is taken for incorrect measurements of doors, windows, appliances and room or any error, omission or misstatement. Exterior and interior walls are drawn to scale based on interior measurements. Any figure given is for initial guidance only and should not be relied on as basis of valuation. These plans are for marketing purposes only and should be used as such by any prospective purchase. Specially no guarantee is should not be relied on as a basis of valuation. These plans are for marketing purposes only and should be used as such by any prospective purchase. Specifically no guarantee is given on the total square footage of the property if quoted on this plan.