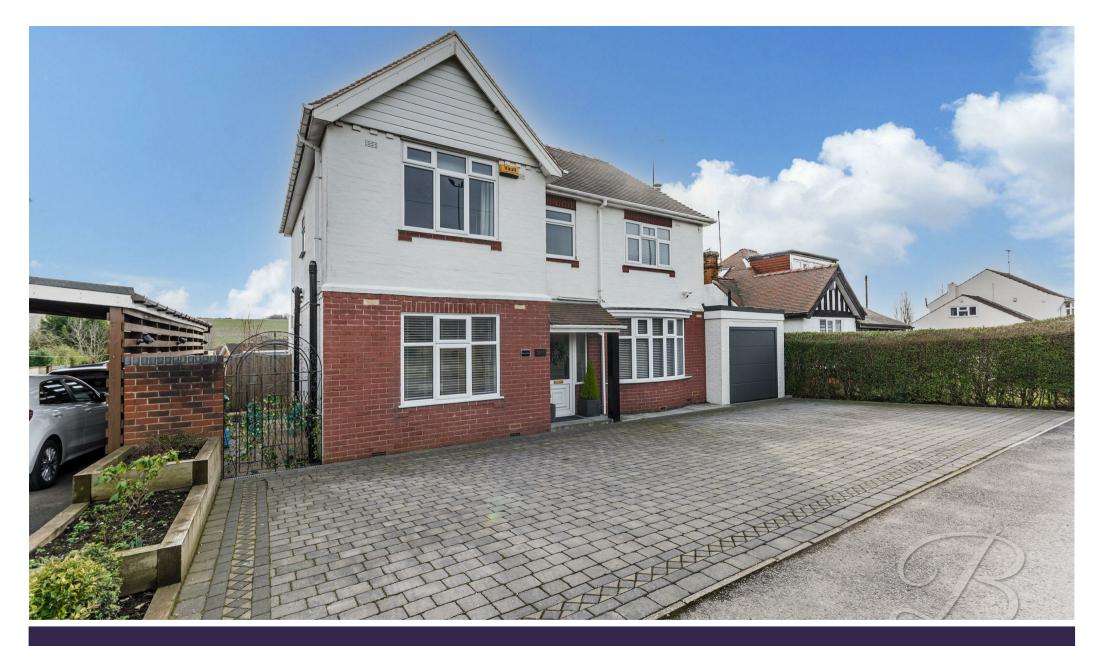

#### ONE NOT TO BE MISSED!...

Standing proud on a lovely plot is this fabulous four bedroom detached property that will certainly impress upon first glance! This property offers a wealth of versatility, with each room designed to suit your individual needs, the layout provides endless possibilities. Located in the highly sought after area of Clipstone, nearby a range of local amenities. Lets take a look inside...

The exterior of the property features a driveway with access to a garage, offering off-road parking. The garden boasts the perfect blend of relaxation and tranquility, with a patio seating area for outdoor dining and a well-maintained laid lawn. Additionally, there is outbuildings which provide flexible space that can be utilised to suit your needs.

#### Outside

The outside of the property offers a large paved driveway at the front, providing ample off-road parking and easy access to the garage. At the rear, you'll find a spacious patio seating area, perfect for outdoor relaxation, alongside a laid lawn and useful outbuildings. The garden offers electrical outlets and a spa, providing that added convenience and luxury. The property also benefits from 12 solar pannels and battery, which are owned.

The garage is accessible from the front elevation, allowing further off-road parking or handy storage space. The garage benefits from electrics.