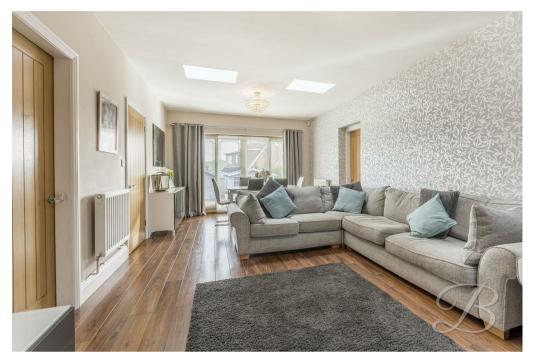

The ground floor of this property offers a well-designed layout with a spacious kitchen featuring a matching range of cabinetry and an island, offering a great space for socialising and entertaining! The kitchen also offers access to the handy utility room. The dining room is currently used as a salon, which is complete with plumbing for added convenience. There are two inviting living rooms; one includes a cozy log burner, while the other is filled with natural light from skylights and has double doors leading to the rear, offering a wonderful indoor-outdoor connection making it ideal for relaxing in a natural setting. The fourth bedroom can also be found on this floor, which offers ample space and a bright and airy atmosphere. Additionally, a convenient WC is located on this floor, adding to the practicality of the space.

# Living Room 12'11" x 23'3"

The living room is beautifully finished with laid wooden flooring, adding warmth and character to the space. Skylights above flood the room with natural light, creating a bright and airy atmosphere. Double doors open to the rear, providing direct access to the garden.