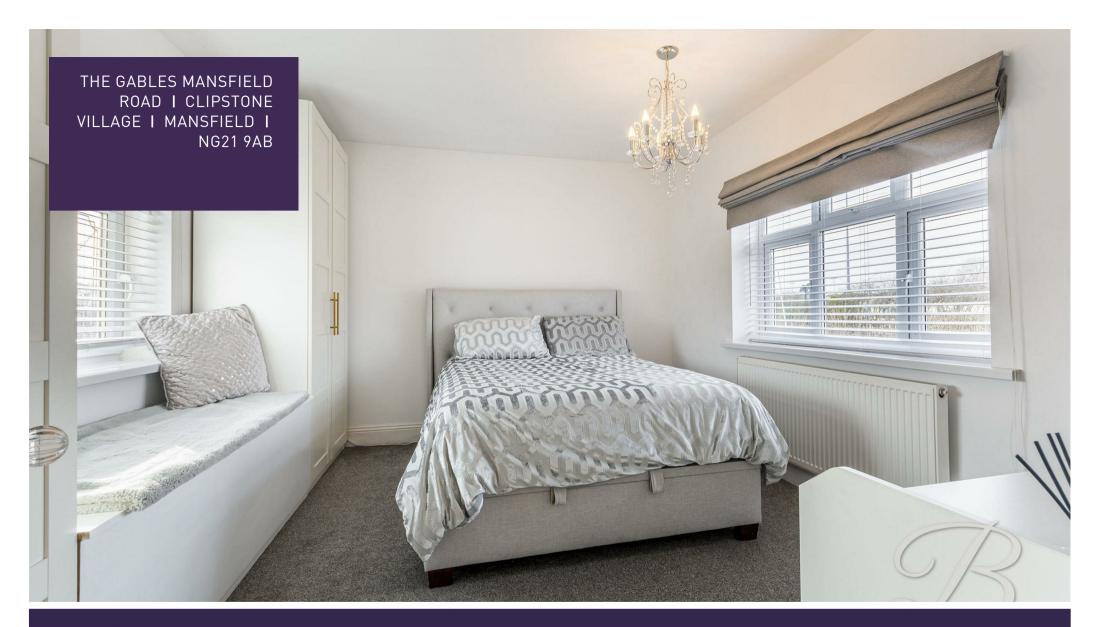

#### Bedroom One 11'5" x 12'8"

The bedroom is fitted with carpeted flooring, central heating radiator and a window to the rear elevation. This room benefits from built in wardrobes.

#### Bedroom Two 11'2" x 12'7"

The bedroom is fitted with carpeted flooring, central heating radiator and a window to the rear elevation.

### Bedroom Three 10'8" x 11'1"

The bedroom is fitted with carpeted flooring, central heating radiator and a window to the front elevation. This room benefits from a built in wardrobe.