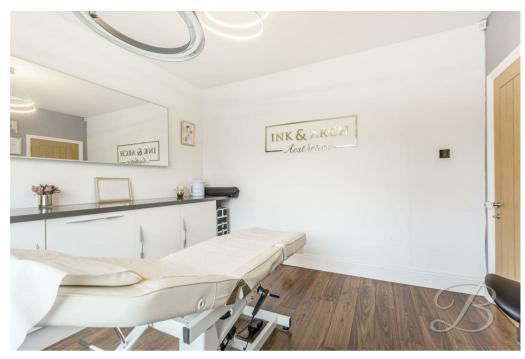

### Salon/Dining Room 10'9" x 11'5"

This versatile reception room can be adapted to suit a variety of needs, currently being used as a salon. It features an inset sink with a drainer, along with cabinets for added storage. With laid wooden flooring and a window to the front elevation.