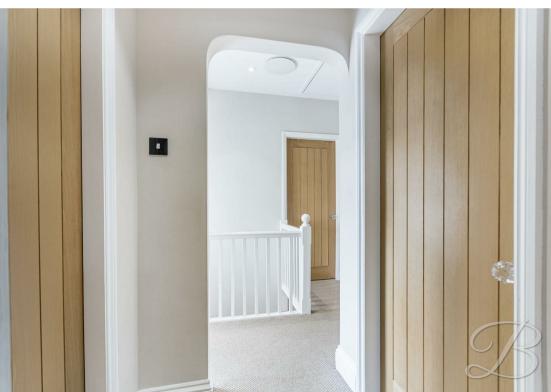

#### **Entrance Hall**

The entrance hallway of the property features laid wooden flooring, creating a warm and inviting atmosphere, With stairs rising to the first floor and doors providing access into;

### Landing

With carpeted flooring and doors providing access into: