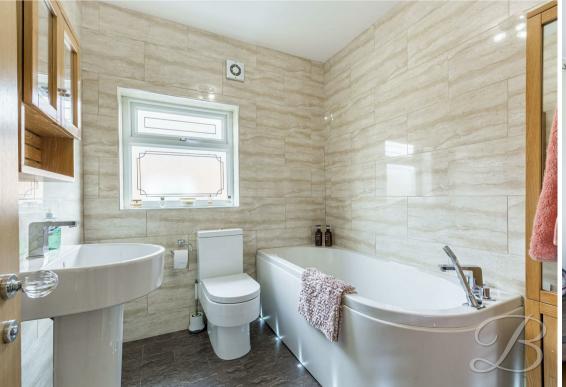

### Bathroom 6'10"x 7'3"

The bathroom is equipped with a threepiece suite, including a bath, low flush WC, and hand wash basin. The space is finished with tiled flooring and walls, offering a clean and modern look. With a window to the side elevation.

#### Shower Room 5'1" x 5'11"

The shower room features a sleek walk-in shower and a hand washbasin, offering a practical and modern design. Underfloor heating provides added comfort, while a window to the front elevation allows natural light to brighten the space.