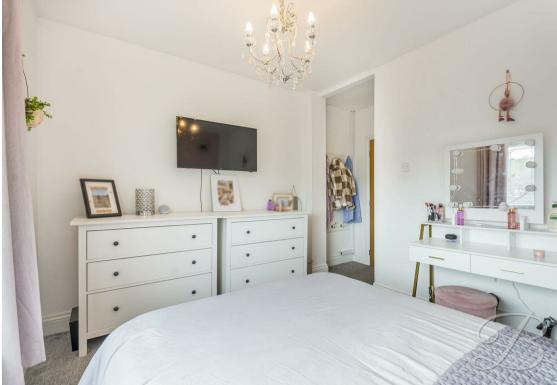

#### Bedroom One 11'5" x 12'8"

The bedroom is fitted with carpeted flooring, central heating radiator and a window to the rear elevation. This room benefits from built in wardrobes.

#### Bedroom Two 11'2" x 12'7"

The bedroom is fitted with carpeted flooring, central heating radiator and a window to the rear elevation.