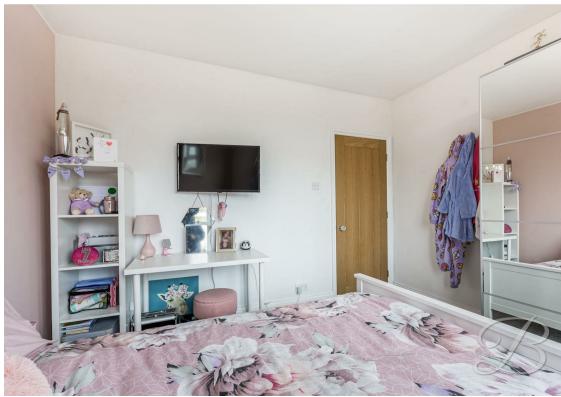

#### Bedroom One 11'5" x 12'8"

The bedroom is fitted with carpeted flooring, central heating radiator and a window to the rear elevation. This room benefits from built in wardrobes.

#### Bedroom Two 11'2" x 12'7"

The bedroom is fitted with carpeted flooring, central heating radiator and a window to the rear elevation.

### Bedroom Three 10'8" x 11'1"

The bedroom is fitted with carpeted flooring, central heating radiator and a window to the front elevation. This room benefits from a built in wardrobe.