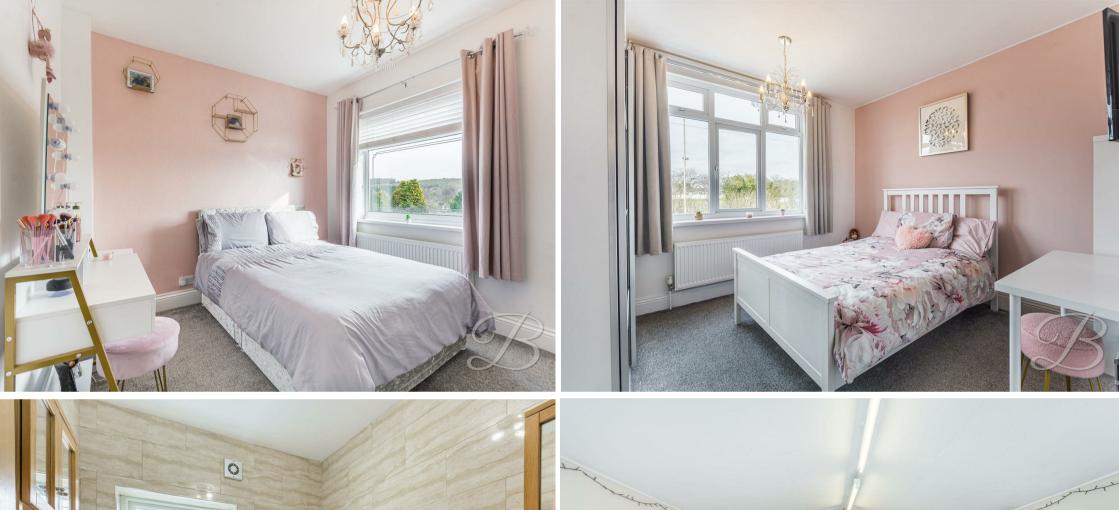

#### Bedroom One 11'5" x 12'8"

The bedroom is fitted with carpeted flooring, central heating radiator and a window to the rear elevation. This room benefits from built in wardrobes.

#### Bedroom Two 11'2" x 12'7"

The bedroom is fitted with carpeted flooring, central heating radiator and a window to the rear elevation.

### Bedroom Three 10'8" x 11'1"

The bedroom is fitted with carpeted flooring, central heating radiator and a window to the front elevation. This room benefits from a built in wardrobe.

### Bathroom 6'10"x 7'3"

The bathroom is equipped with a threepiece suite, including a bath, low flush WC, and hand wash basin. The space is finished with tiled flooring and walls, offering a clean and modern look. With a window to the side elevation.