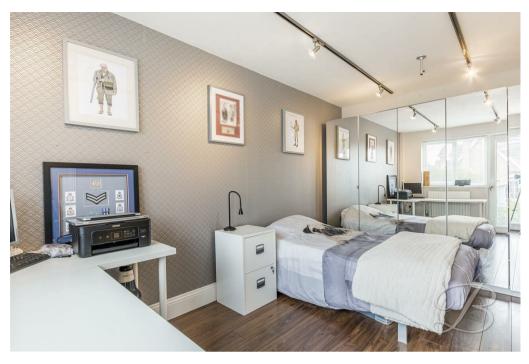

### Bedroom Four 8'7" x 14'2"

The bedroom features stylish wooden flooring and a window and door to the rear elevation allowing plenty of natural light to flood the room, while also providing easy access to the outdoors.