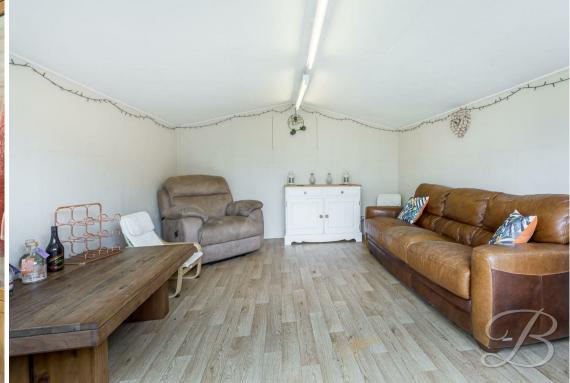

## Outbuildings

The outbuildings are all equipped with electricity, offering a range of possibilities for use. Whether for additional storage, a workshop, or a home office, these versatile spaces can be tailored to suit your specific needs.