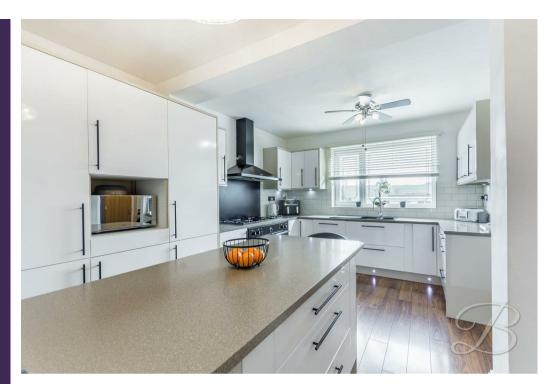

The ground floor of this property offers a well-designed layout with a spacious kitchen featuring a matching range of cabinetry and an island, offering a great space for socialising and entertaining! The kitchen also offers access to the handy utility room. The dining room is currently used as a salon, which is complete with plumbing for added convenience. There are two inviting living rooms; one includes a cozy log burner, while the other is filled with natural light from skylights and has double doors leading to the rear, offering a wonderful indoor-outdoor connection making it ideal for relaxing in a natural setting. The fourth bedroom can also be found on this floor, which offers ample space and a bright and airy atmosphere. Additionally, a convenient WC is located on this floor, adding to the practicality of the space.

# Kitchen 11'4" x 16'7"

The Kitchen is complete with an array of matching high gloss cabinets, offering a sleek and modern appeal. It features an inset sink and drainer and an integrated double oven and a gas hob with a hood over. Plinth lighting adds a touch of elegance, while the central island provides

additional workspace and functionality. With a window to the rear elevation, and convenient access to the utility room for added practicality.