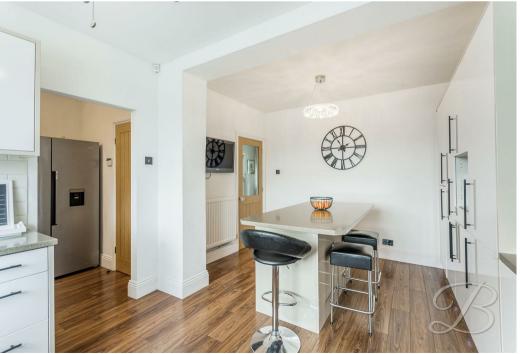

The ground floor of this property offers a well-designed layout with a spacious kitchen featuring a matching range of cabinetry and an island, offering a great space for socialising and entertaining! The kitchen also offers access to the handy utility room. The dining room is currently used as a salon, which is complete with plumbing for added convenience. There are two inviting living rooms; one includes a cozy log burner, while the other is filled with natural light from skylights and has double doors leading to the rear, offering a wonderful indoor-outdoor connection making it ideal for relaxing in a natural setting. The fourth bedroom can also be found on this floor, which offers ample space and a bright and airy atmosphere. Additionally, a convenient WC is located on this floor, adding to the practicality of the space.

# Utility 6'3" x 8'8"

The utility room offers additional cabinetry and worktop space, providing plenty of room for practical tasks. It features an inset sink with a drainer and includes a built-in storage cupboard for added organisation. There is also space and plumbing for various appliances.