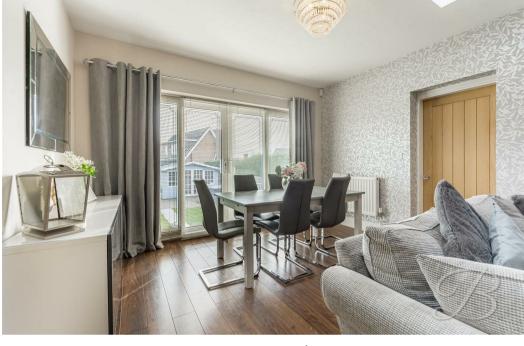

### Salon/Dining Room 10'9" x 11'5"

This versatile reception room can be adapted to suit a variety of needs, currently being used as a salon. It features an inset sink with a drainer, along with cabinets for added storage. With laid wooden flooring and a window to the front elevation.