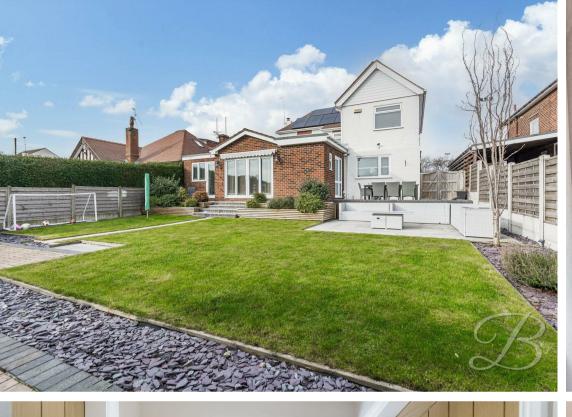

#### Outside

The outside of the property offers a large paved driveway at the front, providing ample off-road parking and easy access to the garage. At the rear, you'll find a spacious patio seating area, perfect for outdoor relaxation, alongside a laid lawn and useful outbuildings. The garden offers electrical outlets and a spa, providing that added convenience and luxury. The property also benefits from 12 solar pannels and battery, which are owned.

The garage is accessible from the front elevation, allowing further off-road parking or handy storage space. The garage benefits from electrics.