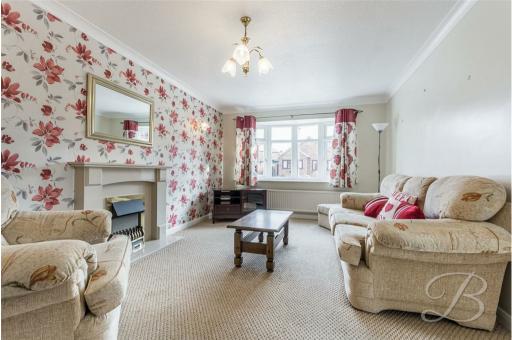

As we step inside you will be welcomed into the excellent-sized kitchen which comes complete with a range of matching units and cabinets with work surfaces over, including an integrated oven and space for other appliances. You won't need to touch a thing! There is also space for a small dining table/chairs in this room. Through to the impressive-sized lounge which really is the perfect entertaining space with family and friends. The large window allows plenty of natural light to fill the room, you will want to spend a lot of time here!

#### Living Room 17'2" x 10'10"

Spacious carpeted living room with feature fireplace, central heating radiator and a curved window to the front elevation.

Bedroom One 12'9" x 10'10"

Carpeted bedroom, built in wardrobes/cupboards, central heating radiator and a window to the rear elevation. Bedroom Two 9'3" x 8'10" Carpeted bedroom, built in wardrobes/cupboards, central heating radiator and access to the conservatory.