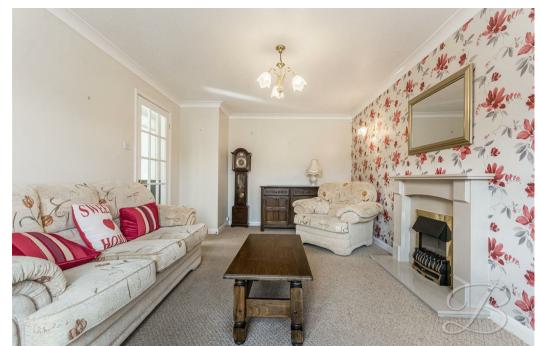

As we step inside you will be welcomed into the excellent-sized kitchen which comes complete with a range of matching units and cabinets with work surfaces over, including an integrated oven and space for other appliances. You won't need to touch a thing! There is also space for a small dining table/chairs in this room. Through to the impressive-sized lounge which really is the perfect entertaining space with family and friends. The large window allows plenty of natural light to fill the room, you will want to spend a lot of time here!

#### Living Room 17'2" x 10'10"

Spacious carpeted living room with feature fireplace, central heating radiator and a curved window to the front elevation.

Bedroom One 12'9" x 10'10"

Carpeted bedroom, built in wardrobes/cupboards, central heating radiator and a window to the rear elevation. Bedroom Two 9'3" x 8'10" Carpeted bedroom, built in wardrobes/cupboards, central heating radiator and access to the conservatory.