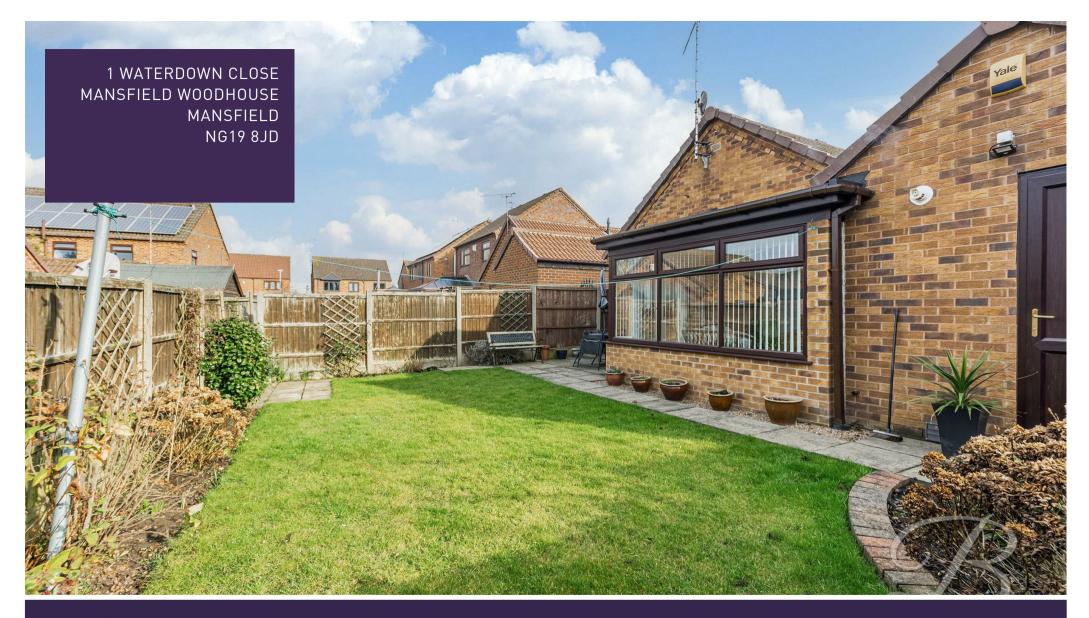

Heading outside, this bungalow accommodates a stunning and spacious garden which hosts a super private lawn with planted trees and shrubs. There is also a patio seating area to enjoy evening drinks with family and friends. To the front of the property also benefits from a driveway and a garage that allows parking space for multiple vehicles as well as a decorative front garden area. Call now to book a viewing!!

## Garage

Ample storage space with access from the front elevation and the rear.

Outside

Spacious driveway to the front with a decorative front garden area. To the rear you will find a perfectly maintained lawn area with a patio perfect for alfresco dining and plants and shrubs around the border.