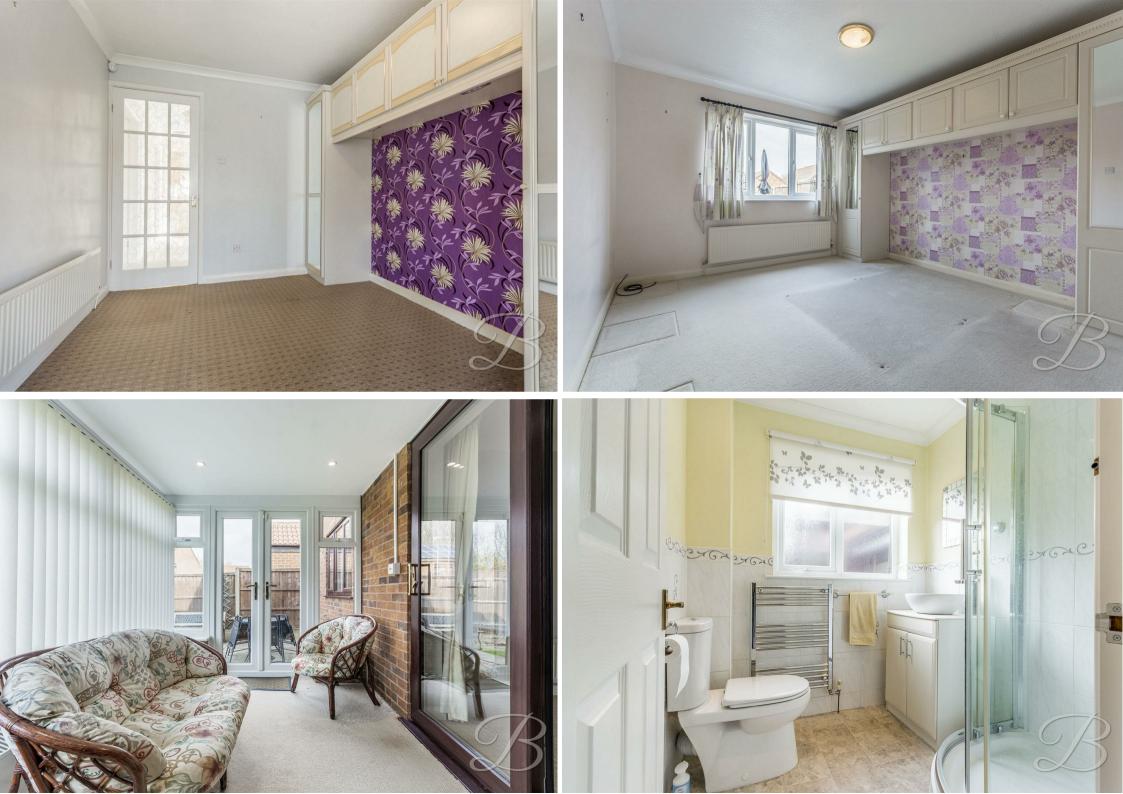

As you walk further you will find two generous bedrooms, these rooms have been lovingly maintained and allow space to add your own stamp. They both have the added bonus of built in wardrobes/cupboards. From the second bedroom you will find access to bright conservatory which offers versatility to utilise as an extra sitting room. The family bathroom comprises of a three piece suite including a fitted shower.

#### Conservatory

Sliding doors into the conservatory, carpeted flooring with brick feature walls, spotlights, central heating, surrounding windows and patio doors leading into the rear garden.

## Bathroom

Three piece bathroom with a hand wash basin, low flush WC and fitted shower.