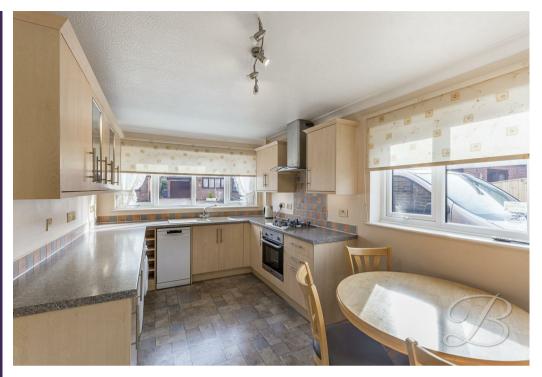

As we step inside you will be welcomed into the excellent-sized kitchen which comes complete with a range of matching units and cabinets with work surfaces over, including an integrated oven and space for other appliances. You won't need to touch a thing! There is also space for a small dining table/chairs in this room. Through to the impressive-sized lounge which really is the perfect entertaining space with family and friends. The large window allows plenty of natural light to fill the room, you will want to spend a lot of time here!

### Hall Carpeted hallway with access to;

Kitchen/Dining Room 13'9" x 8'10" Matching Cupboards with ample worktop space above, integrated oven and gas hob, an inset sink and room for additional appliances, space for a small dining table and chairs with a windows to the front and side elevation.