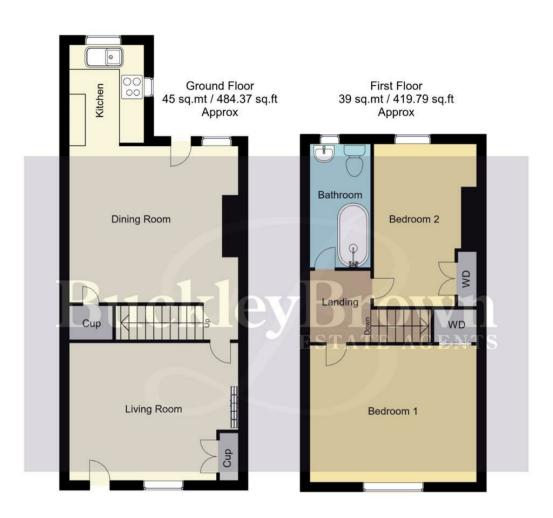

Living room 10'11" x 13'1"
With laminate flooring, built in storage cupboard and window to front elevation.

Dining room 12'10" x 13'1" With laminate flooring, central heating radiator and window and door to rear elevation. This room has an open plan design through to the kitchen.

# Kitchen 6'0" x 7'10"

Complete with a matching array of cabinetry with ample worktop space with an inset sink and drainer. With laminate flooring and window to side elevation.

# Landing

Doors provide access into;

# Bedroom One 10'11" x 13'1"

With laminate flooring, central heating radiator and window to front elevation. This room benefits from a built in wardrobe.

#### Bedroom Two 8'2" x 12'11"

With laminate flooring, central heating radiator and window to rear elevation. This room benefits from a built in wardrobe.

# Bathroom 4'10" x 9'10"

Complete with a three piece suite including a bath with an over head shower, low flush WC and hand wash basin.

#### Outside

To the rear of the garden you will find a well maintained lawn and a patio seating area, with surrounding fences.

Whilst every attempt has been made to ensure the accuracy of the floor plan contained here, no responsibility is taken for incorrect measurements of doors, windows, appliances and room or any error, omission or misstatement. Exterior and interior walls are drawn to scale based on interior measurements. Any figure given is for initial guidance only and should not be relied on as basis of valuation. These plans are for marketing purposes only and should be used as such by any prospective purchase. Specially no guarantee is should not be relied on as a basis of valuation. These plans are for marketing purposes only and should be used as such by any prospective purchase. Specifically no guarantee is given on the total square footage of the property if quoted on this plan.