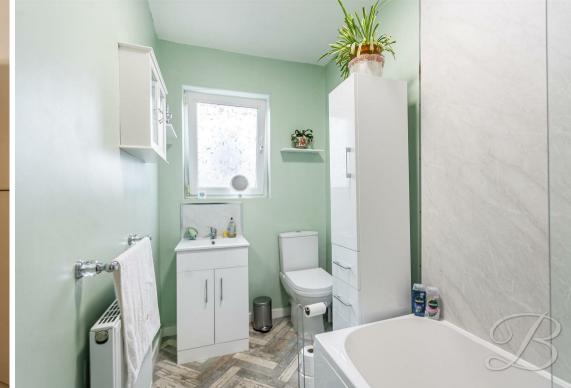

Heading upstairs, you will be welcomed by two generously sized bedrooms, both have been kept to a great standard and offer space and flexibility to add your own homely furnishings. The bathroom comprises of a neutral three piece suite including a bath with an over head shower.

# Bathroom 4'10" x 9'10"

Complete with a three piece suite including a bath with an over head shower, low flush WC and hand wash basin.