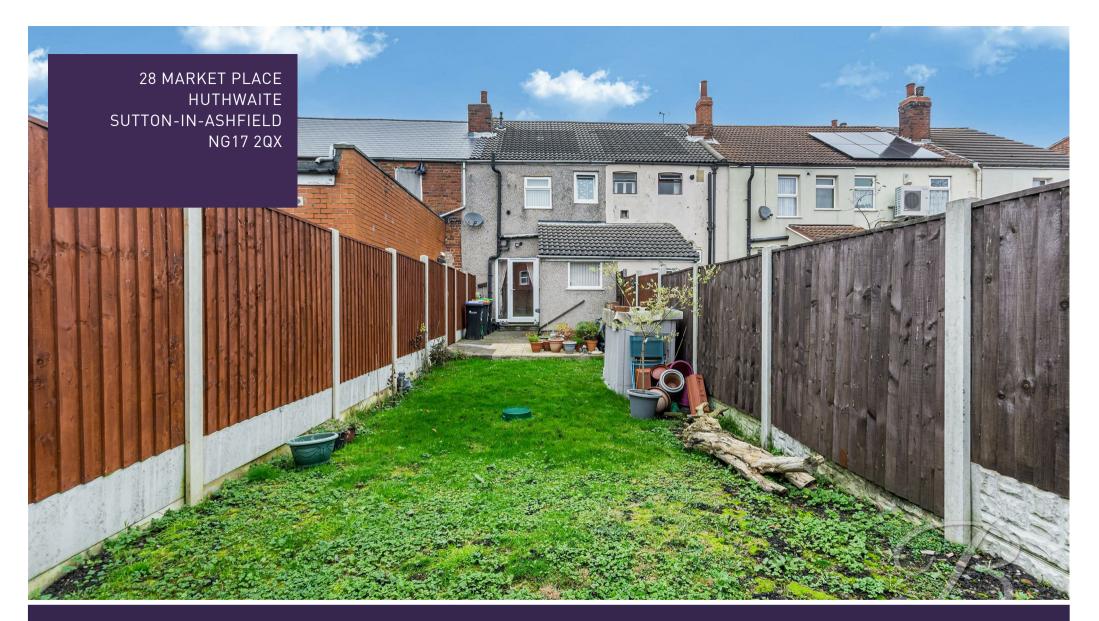

Offers Over £120,000 Freehold

28 MARKET PLACE | HUTHWAITE | SUTTON-IN-ASHFIELD | NG17 2QX

The garden features a well-maintained laid lawn, offering a neat and spacious area for outdoor activities. A patio seating area provides the perfect spot for relaxation or dining, while surrounding fences ensure privacy.

#### Outside

To the rear of the garden you will find a well maintained lawn and a patio seating area, with surrounding fences.

Whilst every attempt has been made to ensure the accuracy of the floor plan contained here, no responsibility is taken for incorrect measurements of doors, windows, appliances and room or any error, omission or misstatement. Exterior and interior walls are drawn to scale based on interior measurements. Any figure given is for initial guidance only and should not be relied on as basis of valuation. These plans are for marketing purposes only and should be used as such by any prospective purchase. Specially no guarantee is should not be relied on as a basis of valuation. These plans are for marketing purposes only and should be used as such by any prospective purchase. Specifically no guarantee is given on the total square footage of the property if quoted on this plan.