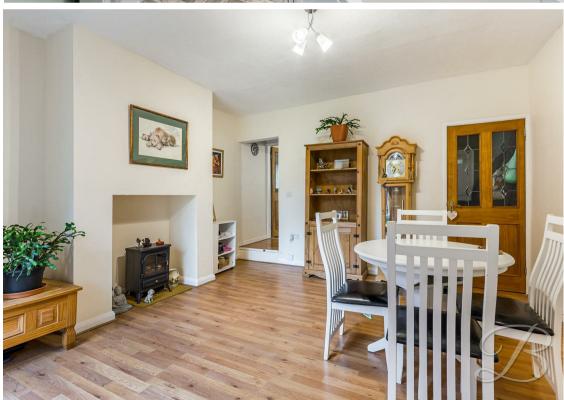

The living room is a comfortable and inviting space, perfect for relaxing or entertaining. It features ample natural light, creating a bright and airy atmosphere. With plenty of room for furniture and decor, the space offers a cozy and welcoming feel. The open plan kitchen/dining area comes complete with a matching array of cabinetry, with ample worktop space and an inset sink and drainer. The kitchen/dining room is a perfect size to practice your culinary skills, as-well as space for a dining table and chairs, for enjoying those sit down meals! Lets take a look upstairs...

Living room 10'11" x 13'1"
With laminate flooring, built in storage cupboard and window to front elevation.

Dining room 12'10" x 13'1" With laminate flooring, central heating radiator and window and door to rear elevation. This room has an open plan design through to the kitchen.