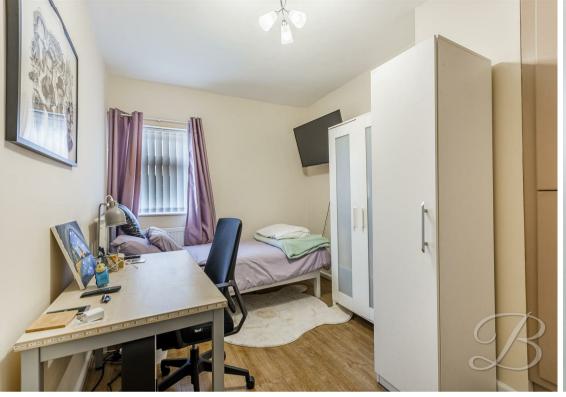

Heading upstairs, you will be welcomed by two generously sized bedrooms, both have been kept to a great standard and offer space and flexibility to add your own homely furnishings. The bathroom comprises of a neutral three piece suite including a bath with an over head shower.

# Bedroom One 10'11" x 13'1"

With laminate flooring, central heating radiator and window to front elevation. This room benefits from a built in wardrobe.

#### Bedroom Two 8'2" x 12'11"

With laminate flooring, central heating radiator and window to rear elevation. This room benefits from a built in wardrobe.