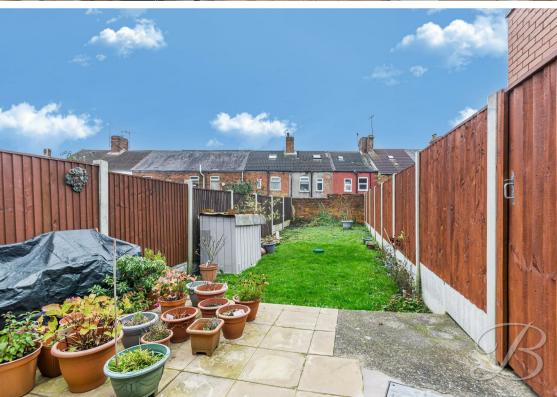

The garden features a well-maintained laid lawn, offering a neat and spacious area for outdoor activities. A patio seating area provides the perfect spot for relaxation or dining, while surrounding fences ensure privacy.

#### Outside

To the rear of the garden you will find a well maintained lawn and a patio seating area, with surrounding fences.

Whilst every attempt has been made to ensure the accuracy of the floor plan contained here, no responsibility is taken for incorrect measurements of doors, windows, appliances and room or any error, omission or misstatement. Exterior and interior walls are drawn to scale based on interior measurements. Any figure given is for initial guidance only and should not be relied on as basis of valuation. These plans are for marketing purposes only and should be used as such by any prospective purchase. Specially no guarantee is should not be relied on as a basis of valuation. These plans are for marketing purposes only and should be used as such by any prospective purchase. Specifically no guarantee is given on the total square footage of the property if quoted on this plan.