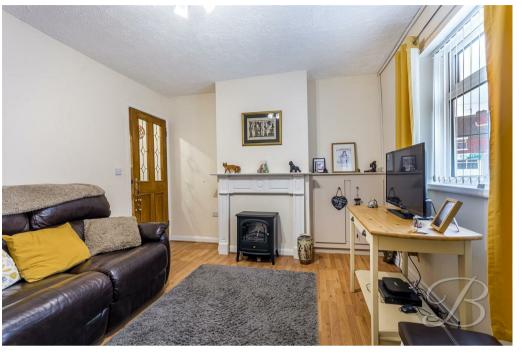

The living room is a comfortable and inviting space, perfect for relaxing or entertaining. It features ample natural light, creating a bright and airy atmosphere. With plenty of room for furniture and decor, the space offers a cozy and welcoming feel. The open plan kitchen/dining area comes complete with a matching array of cabinetry, with ample worktop space and an inset sink and drainer. The kitchen/dining room is a perfect size to practice your culinary skills, as-well as space for a dining table and chairs, for enjoying those sit down meals! Lets take a look upstairs...

Living room 10'11" x 13'1"
With laminate flooring, built in storage cupboard and window to front elevation.

Dining room 12'10" x 13'1" With laminate flooring, central heating radiator and window and door to rear elevation. This room has an open plan design through to the kitchen.