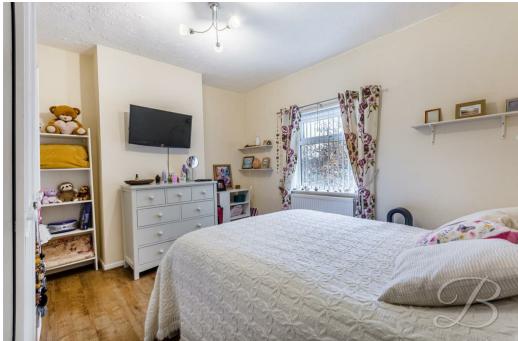

Heading upstairs, you will be welcomed by two generously sized bedrooms, both have been kept to a great standard and offer space and flexibility to add your own homely furnishings. The bathroom comprises of a neutral three piece suite including a bath with an over head shower.

# Bedroom One 10'11" x 13'1"

With laminate flooring, central heating radiator and window to front elevation. This room benefits from a built in wardrobe.

#### Bedroom Two 8'2" x 12'11"

With laminate flooring, central heating radiator and window to rear elevation. This room benefits from a built in wardrobe.