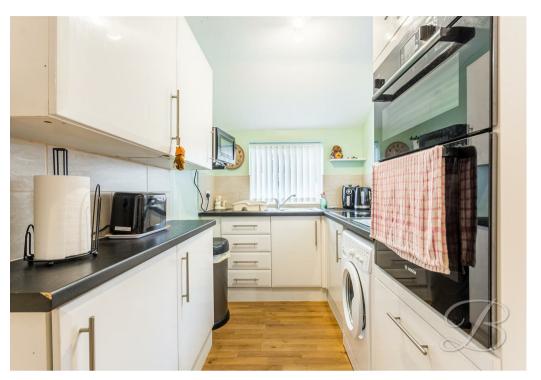

The living room is a comfortable and inviting space, perfect for relaxing or entertaining. It features ample natural light, creating a bright and airy atmosphere. With plenty of room for furniture and decor, the space offers a cozy and welcoming feel. The open plan kitchen/dining area comes complete with a matching array of cabinetry, with ample worktop space and an inset sink and drainer. The kitchen/dining room is a perfect size to practice your culinary skills, as-well as space for a dining table and chairs, for enjoying those sit down meals! Lets take a look upstairs...

# Kitchen 6'0" x 7'10"

Complete with a matching array of cabinetry with ample worktop space with an inset sink and drainer. With laminate flooring and window to side elevation.