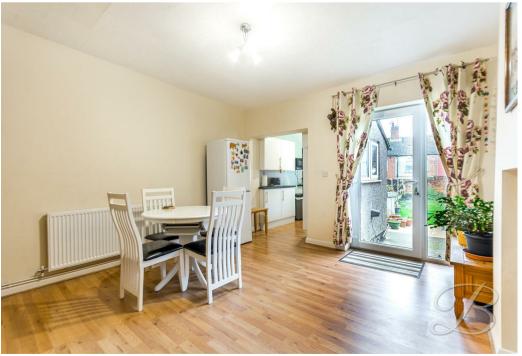

The living room is a comfortable and inviting space, perfect for relaxing or entertaining. It features ample natural light, creating a bright and airy atmosphere. With plenty of room for furniture and decor, the space offers a cozy and welcoming feel. The open plan kitchen/dining area comes complete with a matching array of cabinetry, with ample worktop space and an inset sink and drainer. The kitchen/dining room is a perfect size to practice your culinary skills, as-well as space for a dining table and chairs, for enjoying those sit down meals! Lets take a look upstairs...

Living room 10'11" x 13'1"
With laminate flooring, built in storage cupboard and window to front elevation.

Dining room 12'10" x 13'1" With laminate flooring, central heating radiator and window and door to rear elevation. This room has an open plan design through to the kitchen.