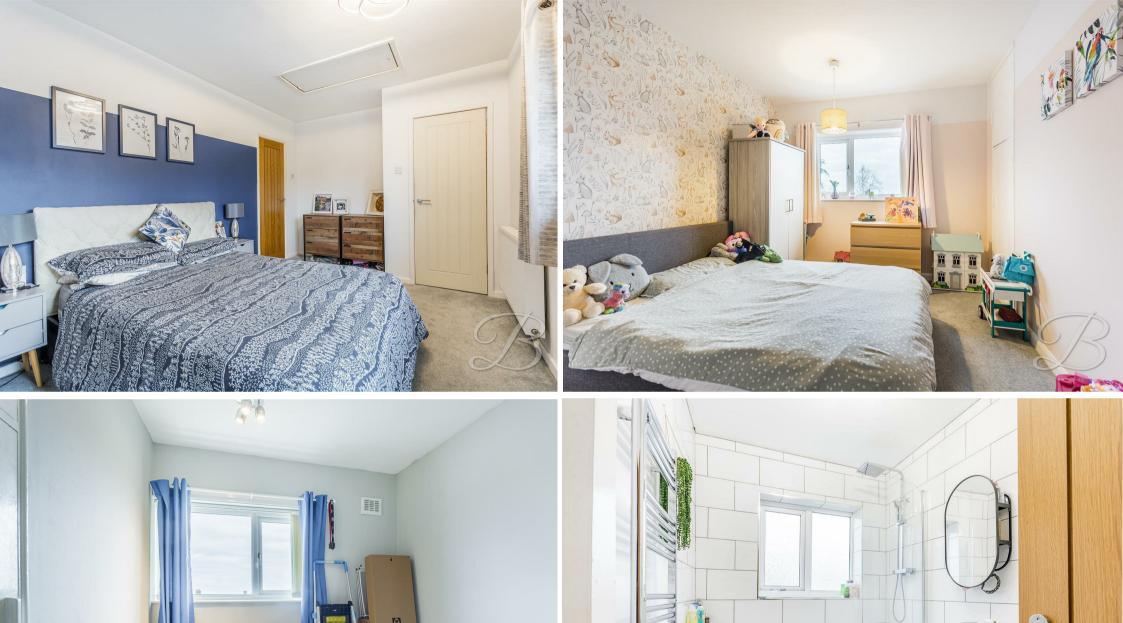

Heading to the first floor you will find three generously sized bedrooms, all of which offer the perfect space to relax and unwind. The master bedroom has the benefit of its on WC, offering that extra privacy and convenience.

Both the second and third bedroom further benefit from built in wardrobes, providing that extra storage. This floor provides privacy and comfort, serving as a peaceful retreat from the rest of the home.

### Bedroom One 14'2" x 9'6"

With carpeted flooring, central heating radiator and window to front elevation.

This room further benefits from its on WC.

# Bedroom Two 13'2" x 9'3"

With carpeted flooring, central heating radiator, built in wardrobe and window to rear elevation.

#### Bedroom Three 9'11" x 8'3"

With carpeted flooring, central heating radiator, built in wardrobe and window to rear elevation.

#### Bathroom

Complete with a neutral three piece suite including a bath with an over head shower, low flush WC and hand wash basin. With a central heating radiator and window to the rear elevation