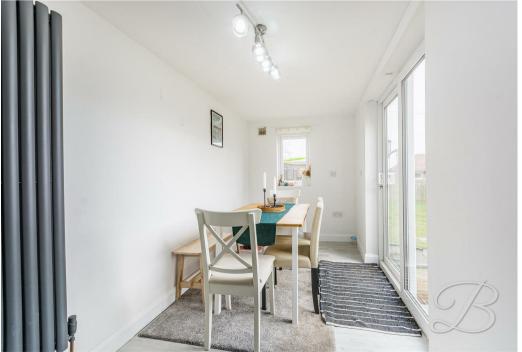

The ground floor firstly welcomes you into the living room. This room offers a bright and airy space, with the flood of natural light from the bay window, providing that calming and relaxing atmosphere. Leading from here you will find the kitchen/dining room. The kitchen hosts an array of matching cabinetry with ample worktop space as well as built in appliances such as an eye level oven and gas hob. This room also serves as a dining area, offering a practical and efficient layout for preparing and enjoying meals, providing an inviting environment for socialising. To complete the ground floor you will find the main bathroom, which comprises of a modern three piece suite including a bath with an overhead shower. Lets take a look upstairs...

## Living Room 14'2" x 13'5"

With carpeted flooring, central heating radiator and a bay window to the front elevation. Door leading through to the kitchen.

Kitchen/Dining Room 25'5" x 13'5" Complete with a matching array or cabinetry and ample worktop space with an inset sink and drainer. The kitchen hosts an eye level oven and gas hob with an extractor hood over, as well as space

for appliances. This room also serves as a dining area, providing space for a dining table and chairs. window to rear elevation and door providing direct access to the garden.