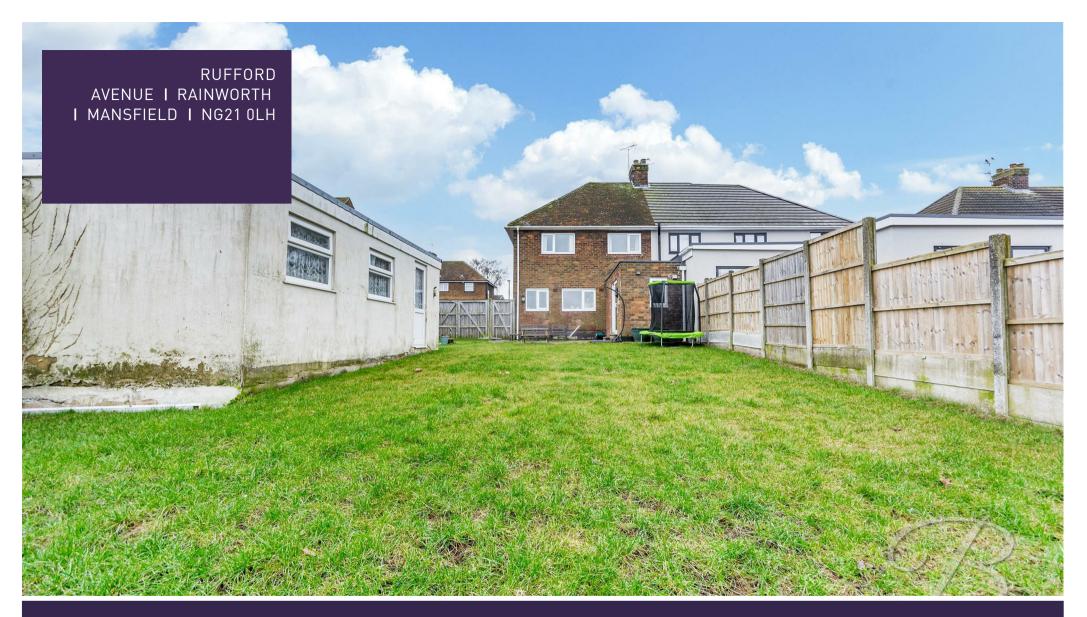

Offers In The Region Of £210,000

RUFFORD AVENUE I RAINWORTH I MANSFIELD I NG21 0LH

The exterior of the property is equally as impressive with its large driveway to the front, with surrounding laid lawn and fencing, creating a great kerb appeal. To the rear of the property, you will find a well maintained lawn with a patio seating area, this makes a wonderful space to enjoy the outdoors in those summer months!

#### Outside

To the front of the property you will find a gravelled driveway, providing off-road parking, as-well as laid lawn and surrounding fencing. To the rear of the property you will find a laid lawn and patio seating area. Additionally you will find a handy shed, providing extra storage.