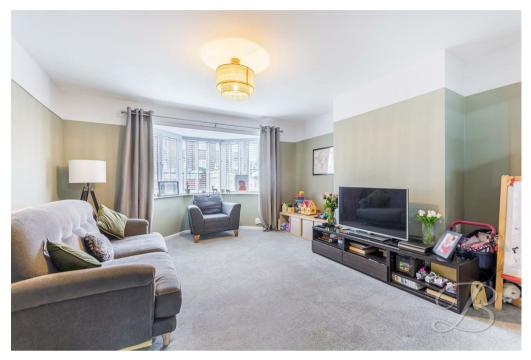

The ground floor firstly welcomes you into the living room. This room offers a bright and airy space, with the flood of natural light from the bay window, providing that calming and relaxing atmosphere. Leading from here you will find the kitchen/dining room. The kitchen hosts an array of matching cabinetry with ample worktop space as well as built in appliances such as an eye level oven and gas hob. This room also serves as a dining area, offering a practical and efficient layout for preparing and enjoying meals, providing an inviting environment for socialising. To complete the ground floor you will find the main bathroom, which comprises of a modern three piece suite including a bath with an overhead shower. Lets take a look upstairs...

## Living Room 14'2" x 13'5"

With carpeted flooring, central heating radiator and a bay window to the front elevation. Door leading through to the kitchen.

Kitchen/Dining Room 25'5" x 13'5" Complete with a matching array or cabinetry and ample worktop space with an inset sink and drainer. The kitchen hosts an eye level oven and gas hob with an extractor hood over, as well as space