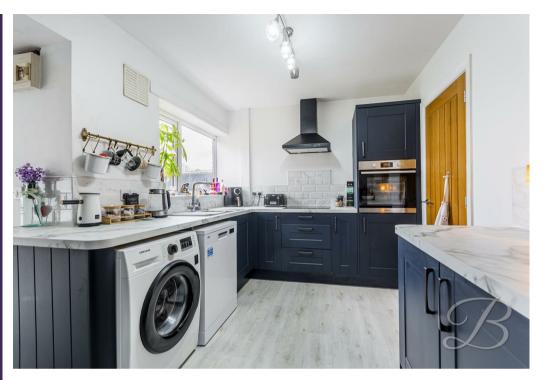

The ground floor firstly welcomes you into the living room. This room offers a bright and airy space, with the flood of natural light from the bay window, providing that calming and relaxing atmosphere. Leading from here you will find the kitchen/dining room. The kitchen hosts an array of matching cabinetry with ample worktop space as well as built in appliances such as an eye level oven and gas hob. This room also serves as a dining area, offering a practical and efficient layout for preparing and enjoying meals, providing an inviting environment for socialising. To complete the ground floor you will find the main bathroom, which comprises of a modern three piece suite including a bath with an overhead shower. Lets take a look upstairs...

## Living Room 14'2" x 13'5"

With carpeted flooring, central heating radiator and a bay window to the front elevation. Door leading through to the kitchen.

Kitchen/Dining Room 25'5" x 13'5" Complete with a matching array or cabinetry and ample worktop space with an inset sink and drainer. The kitchen hosts an eye level oven and gas hob with an extractor hood over, as well as space

for appliances. This room also serves as a dining area, providing space for a dining table and chairs. window to rear elevation and door providing direct access to the garden.