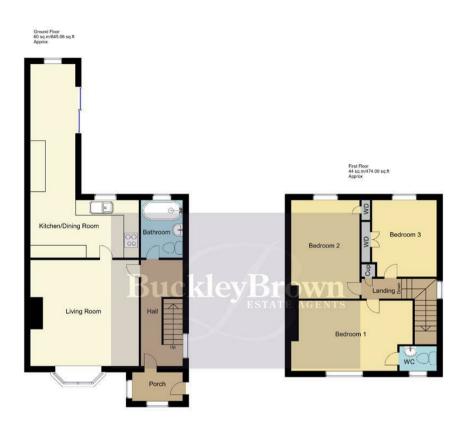

The ground floor firstly welcomes you into the living room. This room offers a bright and airy space, with the flood of natural light from the bay window, providing that calming and relaxing atmosphere. Leading from here you will find the kitchen/dining room. The kitchen hosts an array of matching cabinetry with ample worktop space as well as built in appliances such as an eye level oven and gas hob. This room also serves as a dining area, offering a practical and efficient layout for preparing and enjoying meals, providing an inviting environment for socialising. To complete the ground floor you will find the main bathroom, which comprises of a modern three piece suite including a bath with an overhead shower. Lets take a look upstairs...

Heading to the first floor you will find three generously sized bedrooms, all of which offer the perfect space to relax and unwind. The master bedroom has the benefit of its on WC, offering that extra privacy and convenience.

Both the second and third bedroom further benefit from built in wardrobes, providing that extra storage. This floor provides privacy and comfort, serving as a peaceful retreat from the rest of the home.

#### Porch

With windows to the front and side elevation, door providing access into;

#### Hall

Laid with laminate flooring, stairs rising to the first floor and a window to the side elevation. Doors provide access into;

## Living Room 14'2" x 13'5"

With carpeted flooring, central heating radiator and a bay window to the front elevation. Door leading through to the kitchen.

Kitchen/Dining Room 25'5" x 13'5" Complete with a matching array or cabinetry and ample worktop space with an inset sink and drainer. The kitchen hosts an eye level oven and gas hob with an extractor hood over, as well as space

for appliances. This room also serves as a dining area, providing space for a dining table and chairs. window to rear elevation and door providing direct access to the garden.

#### Bathroom

Complete with a neutral three piece suite including a bath with an over head shower, low flush WC and hand wash basin. With a central heating radiator and window to the rear elevation

## Landing

With carpeted flooring, built in storage cupboard and a window to the side elevation. Doors provide access into;

### Bedroom One 14'2" x 9'6"

With carpeted flooring, central heating radiator and window to front elevation.

This room further benefits from its on WC.

#### WC

Complete with a low flush WC and hand wash basin.

# Bedroom Two 13'2" x 9'3"

With carpeted flooring, central heating radiator, built in wardrobe and window to rear elevation.

#### Bedroom Three 9'11" x 8'3"

With carpeted flooring, central heating radiator, built in wardrobe and window to rear elevation.

Whilst every attempt has been made to ensure the accuracy of the floor plan contained here, no responsibility is taken for incorrect measurements of doors, windows, appliances and room or any error, omission or misstatement. Exterior and interior walls are drawn to scale based on interior measurements. Any figure given is for initial guidance only and should not be relied on as basis of valuation. These plans are for marketing purposes only and should be used as such by any prospective purchase. Specifically no guarantee is should not be relied on as a basis of valuation. These plans are for marketing purposes only and should be used as such by any prospective purchase. Specifically no guarantee is given on the total square footage of the property if quoted on this plan.