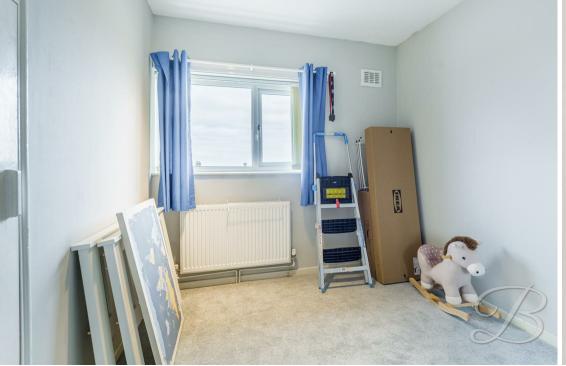

#### Bedroom Three 9'11" x 8'3"

With carpeted flooring, central heating radiator, built in wardrobe and window to rear elevation.