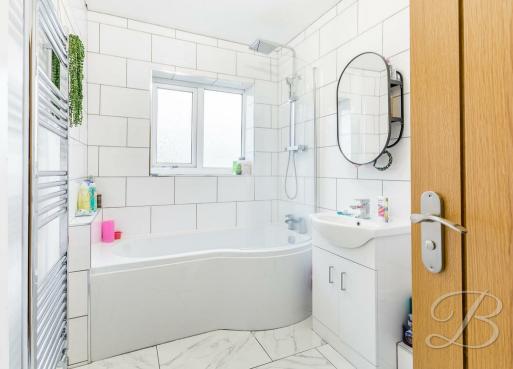

#### Bathroom

Complete with a neutral three piece suite including a bath with an over head shower, low flush WC and hand wash basin. With a central heating radiator and window to the rear elevation