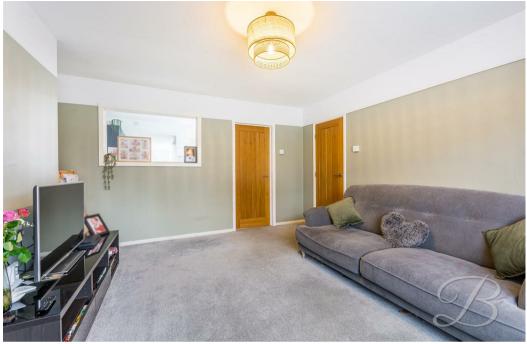

The ground floor firstly welcomes you into the living room. This room offers a bright and airy space, with the flood of natural light from the bay window, providing that calming and relaxing atmosphere. Leading from here you will find the kitchen/dining room. The kitchen hosts an array of matching cabinetry with ample worktop space as well as built in appliances such as an eye level oven and gas hob. This room also serves as a dining area, offering a practical and efficient layout for preparing and enjoying meals, providing an inviting environment for socialising. To complete the ground floor you will find the main bathroom, which comprises of a modern three piece suite including a bath with an overhead shower. Lets take a look upstairs...

## Living Room 14'2" x 13'5"

With carpeted flooring, central heating radiator and a bay window to the front elevation. Door leading through to the kitchen.

Kitchen/Dining Room 25'5" x 13'5" Complete with a matching array or cabinetry and ample worktop space with an inset sink and drainer. The kitchen hosts an eye level oven and gas hob with an extractor hood over, as well as space