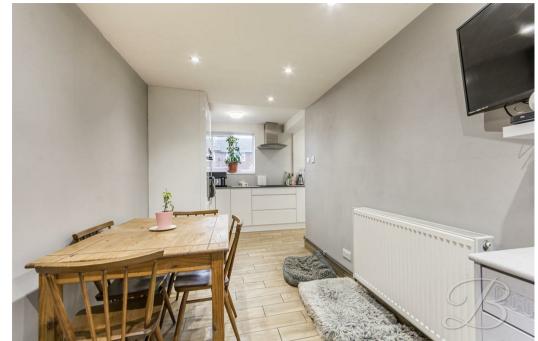

The ground floor impresses with its generous space, starting with the large living room, perfect for adding your own personal touches. A feature log burner fireplace creates a cozy, inviting atmosphere, while the multiple windows allow the room to be filled with natural light. The open plan kitchen/diner is just next door and beautifully equipped with a range of units and offers ample space for appliances, making it easy to showcase your culinary skills. Complemented by patio doors, creating a seamless transition between indoor and outdoor living!

### Hall

With a window to the front elevation along with access to;

Kitchen/Dining Room 18'3" x 6'7" Complete with a range of matching gloss wall and base units, inset sink and drainer, integrated appliances and multiple windows to the front elevation allowing a wealth of natural daylight to flow through. Ample space for all your desired furnishings complemented by patio doors opening to the rear garden.