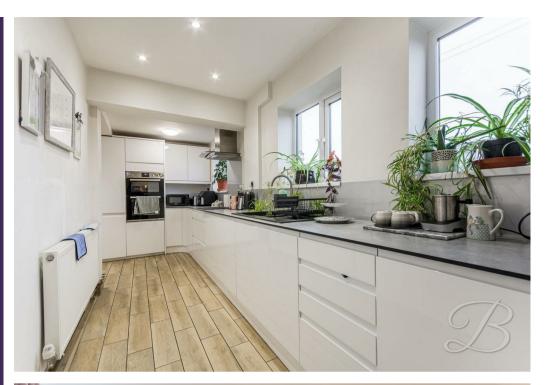

The ground floor impresses with its generous space, starting with the large living room, perfect for adding your own personal touches. A feature log burner fireplace creates a cozy, inviting atmosphere, while the multiple windows allow the room to be filled with natural light. The open plan kitchen/diner is just next door and beautifully equipped with a range of units and offers ample space for appliances, making it easy to showcase your culinary skills. Complemented by patio doors, creating a seamless transition between indoor and outdoor living!

### Hall

With a window to the front elevation along with access to;

Kitchen/Dining Room 18'3" x 6'7" Complete with a range of matching gloss wall and base units, inset sink and drainer, integrated appliances and multiple windows to the front elevation allowing a wealth of natural daylight to flow through. Ample space for all your desired furnishings complemented by patio doors opening to the rear garden.