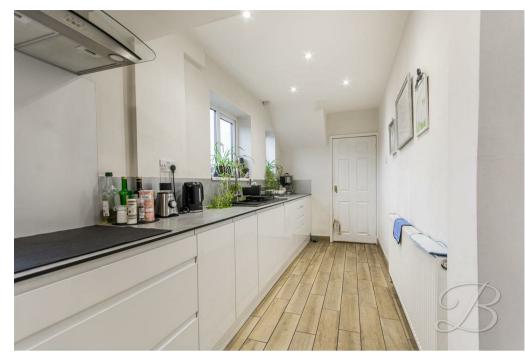

The ground floor impresses with its generous space, starting with the large living room, perfect for adding your own personal touches. A feature log burner fireplace creates a cozy, inviting atmosphere, while the multiple windows allow the room to be filled with natural light. The open plan kitchen/diner is just next door and beautifully equipped with a range of units and offers ample space for appliances, making it easy to showcase your culinary skills. Complemented by patio doors, creating a seamless transition between indoor and outdoor living!

### Hall

With a window to the front elevation along with access to;

Kitchen/Dining Room 18'3" x 6'7" Complete with a range of matching gloss wall and base units, inset sink and drainer, integrated appliances and multiple windows to the front elevation allowing a wealth of natural daylight to flow through. Ample space for all your desired furnishings complemented by patio doors opening to the rear garden.