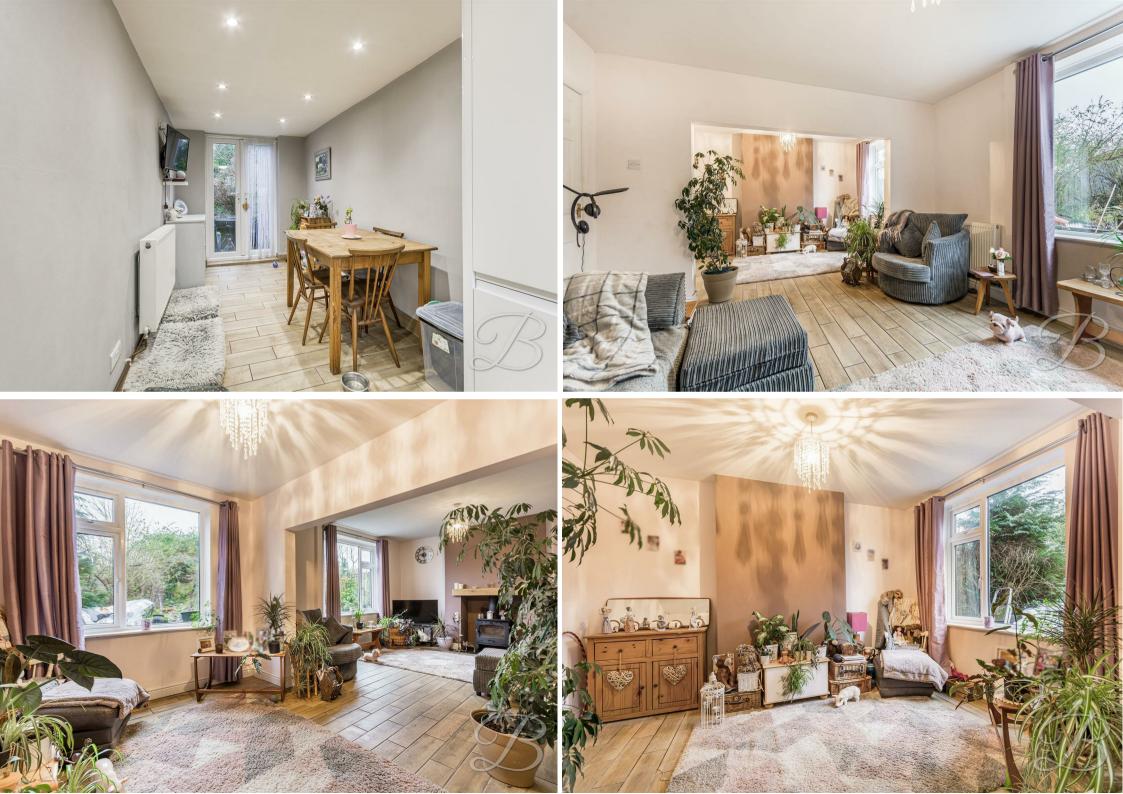

The ground floor impresses with its generous space, starting with the large living room, perfect for adding your own personal touches. A feature log burner fireplace creates a cozy, inviting atmosphere, while the multiple windows allow the room to be filled with natural light. The open plan kitchen/diner is just next door and beautifully equipped with a range of units and offers ample space for appliances, making it easy to showcase your culinary skills. Complemented by patio doors, creating a seamless transition between indoor and outdoor living!

### Hall

With a window to the front elevation along with access to;

Kitchen/Dining Room 18'3" x 6'7" Complete with a range of matching gloss wall and base units, inset sink and drainer, integrated appliances and multiple windows to the front elevation allowing a wealth of natural daylight to flow through. Ample space for all your desired furnishings complemented by patio doors opening to the rear garden.

Living Room 23'4" x 12'6" Spacious room with a log burner fireplace and multiple windows to the rear.