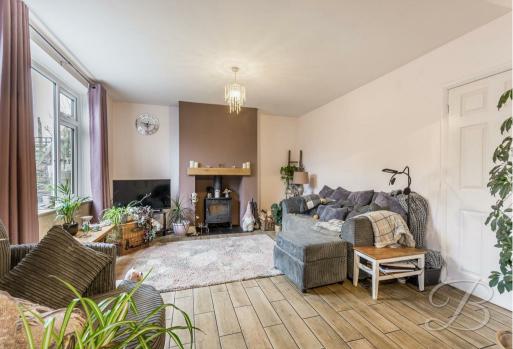

The ground floor impresses with its generous space, starting with the large living room, perfect for adding your own personal touches. A feature log burner fireplace creates a cozy, inviting atmosphere, while the multiple windows allow the room to be filled with natural light. The open plan kitchen/diner is just next door and beautifully equipped with a range of units and offers ample space for appliances, making it easy to showcase your culinary skills. Complemented by patio doors, creating a seamless transition between indoor and outdoor living!

Living Room 23'4" x 12'6" Spacious room with a log burner fireplace and multiple windows to the rear.