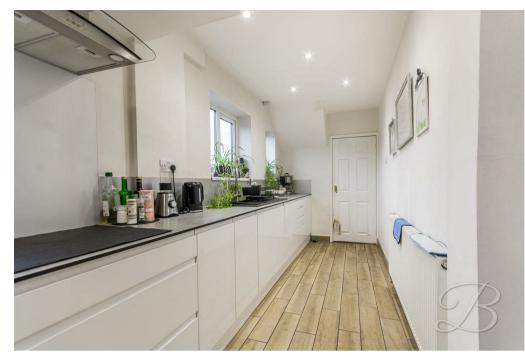

The ground floor impresses with its generous space, starting with the large living room, perfect for adding your own personal touches. A feature log burner fireplace creates a cozy, inviting atmosphere, while the multiple windows allow the room to be filled with natural light. The open plan kitchen/diner is just next door and beautifully equipped with a range of units and offers ample space for appliances, making it easy to showcase your culinary skills. Complemented by patio doors, creating a seamless transition between indoor and outdoor living!

## Hall

With a window to the front elevation along with access to;

Kitchen/Dining Room 18'3" x 6'7" Complete with a range of matching gloss wall and base units, inset sink and drainer, integrated appliances and multiple windows to the front elevation allowing a wealth of natural daylight to flow through. Ample space for all your desired furnishings complemented by patio doors opening to the rear garden.