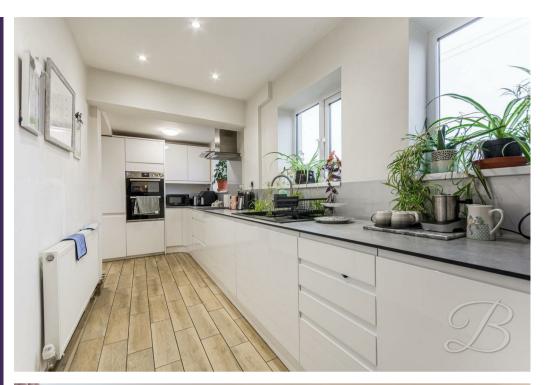

The ground floor impresses with its generous space, starting with the large living room, perfect for adding your own personal touches. A feature log burner fireplace creates a cozy, inviting atmosphere, while the multiple windows allow the room to be filled with natural light. The open plan kitchen/diner is just next door and beautifully equipped with a range of units and offers ample space for appliances, making it easy to showcase your culinary skills. Complemented by patio doors, creating a seamless transition between indoor and outdoor living!

## Hall

With a window to the front elevation along with access to;

Kitchen/Dining Room 18'3" x 6'7" Complete with a range of matching gloss wall and base units, inset sink and drainer, integrated appliances and multiple windows to the front elevation allowing a wealth of natural daylight to flow through. Ample space for all your desired furnishings complemented by patio doors opening to the rear garden.