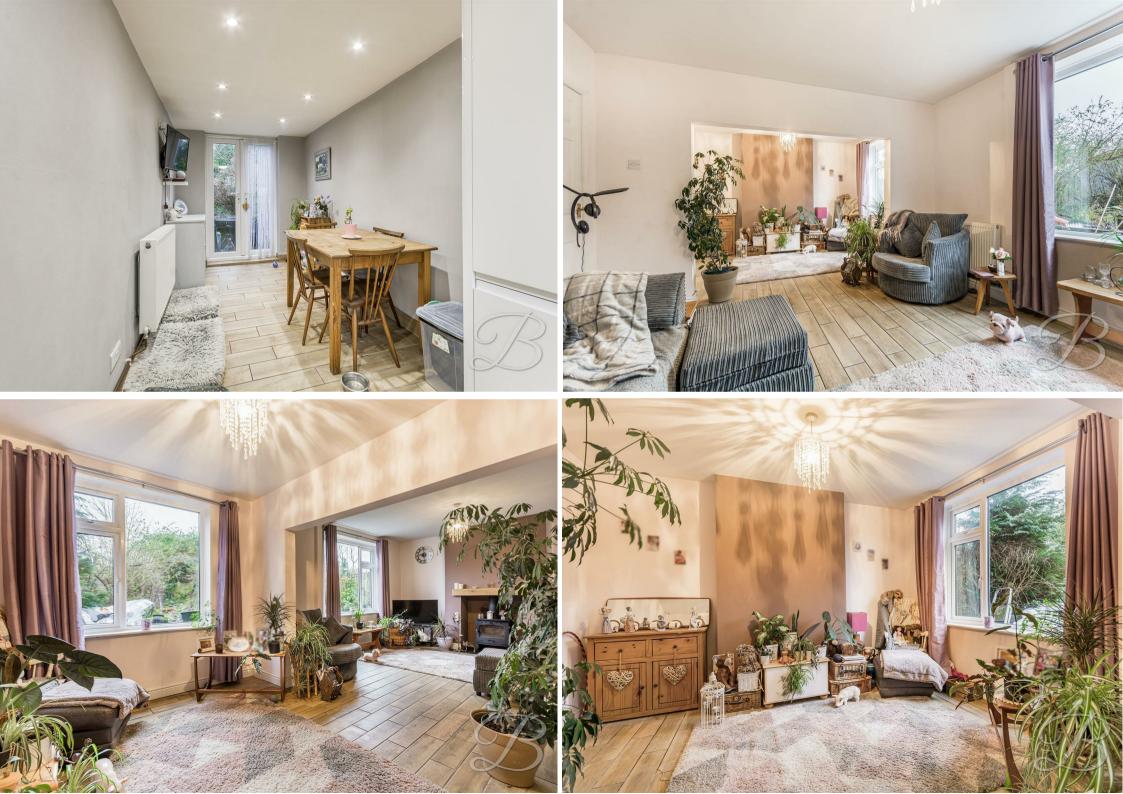

The ground floor impresses with its generous space, starting with the large living room, perfect for adding your own personal touches. A feature log burner fireplace creates a cozy, inviting atmosphere, while the multiple windows allow the room to be filled with natural light. The open plan kitchen/diner is just next door and beautifully equipped with a range of units and offers ample space for appliances, making it easy to showcase your culinary skills. Complemented by patio doors, creating a seamless transition between indoor and outdoor living!

Living Room 23'4" x 12'6" Spacious room with a log burner fireplace and multiple windows to the rear.