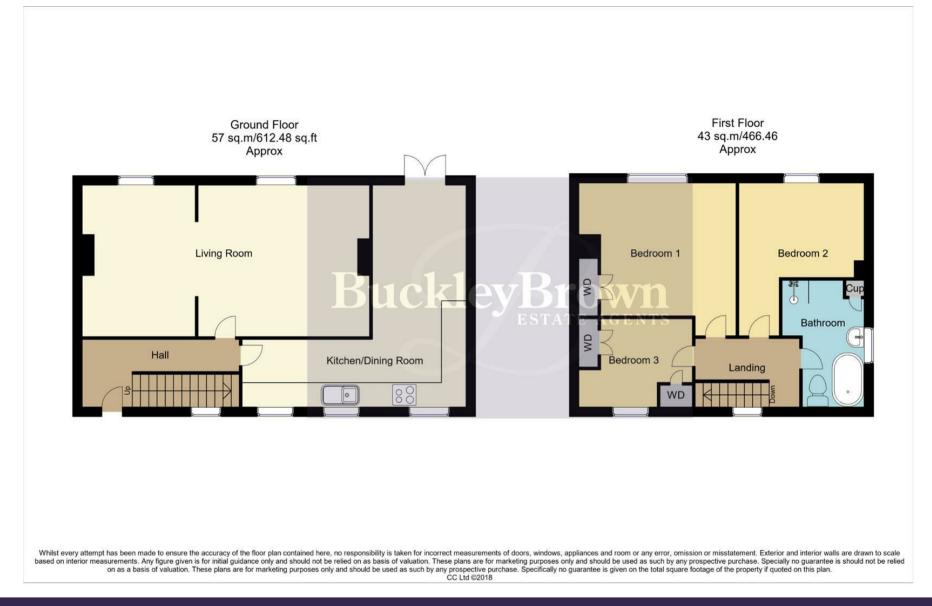

Upstairs, you'll find three well-sized bedrooms, offering plenty of room for your personal furnishings. The bathroom is located just off the landing and features a neutral four-piece suite, providing a serene space for the whole family to relax and unwind after a long day.

## Landing

Window to the front and further access to;

Bedroom One 12'9" x 11'0" Carpeted flooring, central heating radiator, built in wardrobe and a window to the rear elevation.

Bedroom Two 10'8" x 8'0" Carpeted flooring, central heating radiator and a window to the rear elevation.

Bedroom Three 9'6" x 7'6" Fitted with a central heating radiator, built in wardrobes and a window to the front elevation.

# Bathroom

Four piece suite comprising of a hand wash basin, low flush WC, shower and bath. Window to the side elevation.