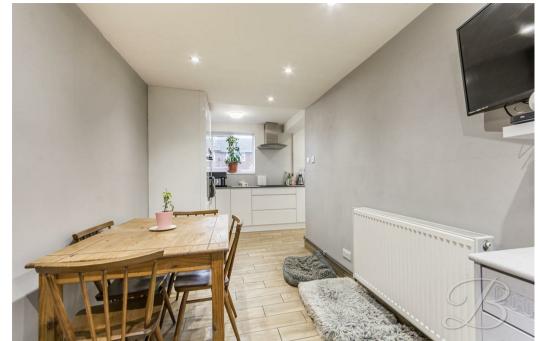

The ground floor impresses with its generous space, starting with the large living room, perfect for adding your own personal touches. A feature log burner fireplace creates a cozy, inviting atmosphere, while the multiple windows allow the room to be filled with natural light. The open plan kitchen/diner is just next door and beautifully equipped with a range of units and offers ample space for appliances, making it easy to showcase your culinary skills. Complemented by patio doors, creating a seamless transition between indoor and outdoor living!

## Hall

With a window to the front elevation along with access to;

Kitchen/Dining Room 18'3" x 6'7" Complete with a range of matching gloss wall and base units, inset sink and drainer, integrated appliances and multiple windows to the front elevation allowing a wealth of natural daylight to flow through. Ample space for all your desired furnishings complemented by patio doors opening to the rear garden.