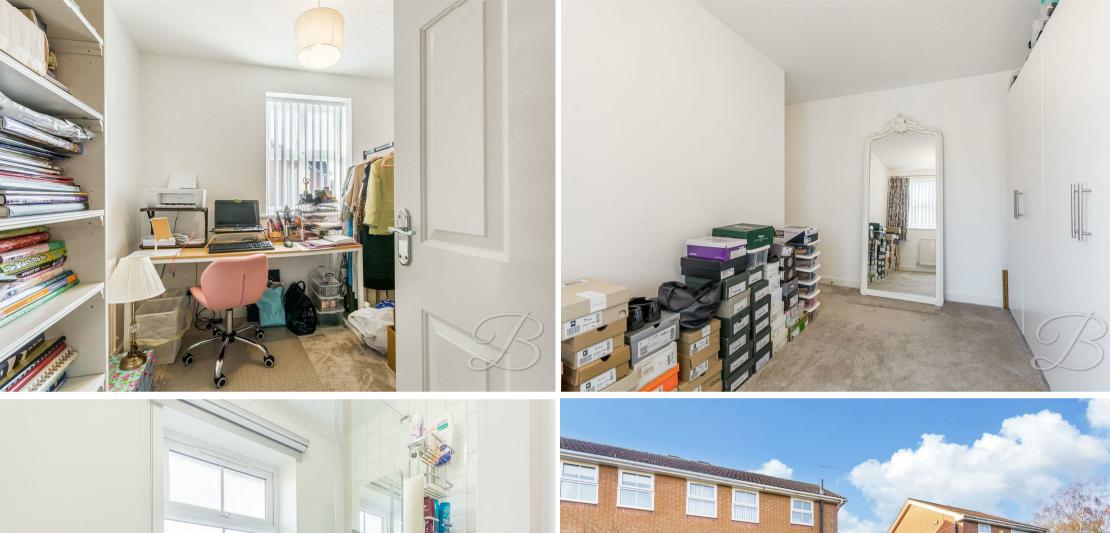

Upstairs, you'll find three generously sized bedrooms, all of which offer a blank canvas to add your own stamp. A three piece suite, with stylish tiles complete the upstairs.

The property also boasts an enclosed garden, offering a well kept lawn & patio seating area - ideal for relaxing, dining, or hosting summer barbecues. Adding even more appeal, the private driveway and car port provide secure off-street parking.

## Bedroom Two 8'0" x 10'11"

Carpeted flooring, central heating radiator, built in wardrobes and a window to the front elevation.

## Bedroom Three 8'0" x 7'11"

Carpeted flooring, built in cupboard and a window to the front elevation.