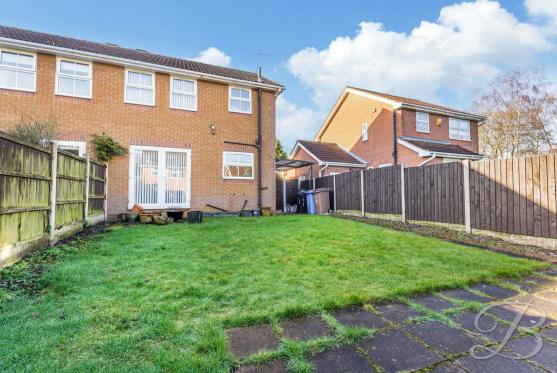

Upstairs, you'll find three generously sized bedrooms, all of which offer a blank canvas to add your own stamp. A three piece suite, with stylish tiles complete the upstairs.

The property also boasts an enclosed garden, offering a well kept lawn & patio seating area - ideal for relaxing, dining, or hosting summer barbecues. Adding even more appeal, the private driveway and car port provide secure off-street parking.

#### Outside

Well established frontage with a private driveway and car port along with a side gate leading round to the back. The rear garden is mainly laid to lawn with patio areas and fence surround, offering a degree of privacy.