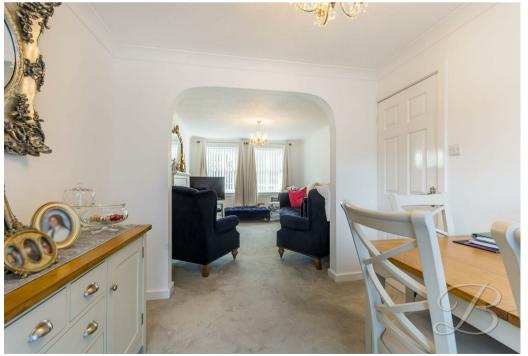

Well-maintained by its current owners, the home features a spacious and light-filled living room, with plenty of room for all your furniture and an archway opening to the dining area—perfect for family gatherings and entertaining. Complemented by patio doors opening onto the rear garden! The kitchen offers everything you need for preparing delicious meals, don't stop here.

## Dining Room 8'10" x 9'7"

Through a beautiful archway entrance you'll find the dining area, carpeted with ample room for your desired furniture and patio doors to the rear elevation.