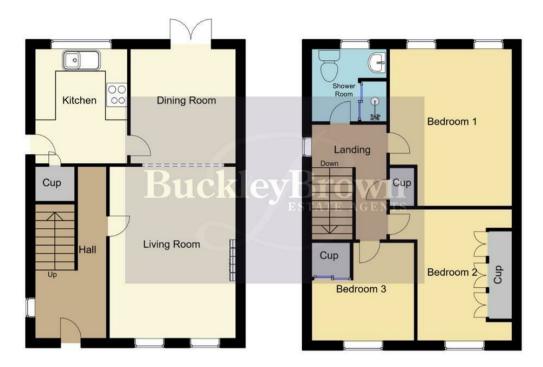

### Hall

Window to the side and leading access into;

### Living Room 10'6" x 14'1"

Carpeted living room with central heating radiator, a feature fireplace and windows to the front elevation.

## Dining Room 8'10" x 9'7"

Through a beautiful archway entrance you'll find the dining area, carpeted with ample room for your desired furniture and patio doors to the rear elevation.

### Kitchen 7'10" x 9'7"

Complete with a range of matching wall and base cabinets, inset sink and drainer and a window to the rear elevation.

Additional space and plumbing for a washing machine/tumble dryer. External door to the side elevation.

# Landing

Window to the side and further access to;

## Bedroom One 10'2" x 12'11"

Carpeted flooring, central heating radiator and windows to the rear elevation.

## Bedroom Two 8'0" x 10'11"

Carpeted flooring, central heating radiator, built in wardrobes and a window to the front elevation.

## Bedroom Three 8'0" x 7'11"

Carpeted flooring, built in cupboard and a window to the front elevation.

#### Shower Room

Three piece suite including a hand wash basin, low flush WC and a shower. Window to the rear elevation.

#### Outside

Well established frontage with a private driveway and car port along with a side gate leading round to the back. The rear garden is mainly laid to lawn with patio areas and fence surround, offering a degree of privacy.

Ground Floor 40 sq.m/427.19 sq.ft Approx.

First Floor 40 sq.m/120.82 sq.ft Approx

Whilst every attempt has been made to ensure the accuracy of the floor plan contained here, no responsibility is taken for incorrect measurements of doors, windows, appliances and room or any error, omission or misstatement. Exterior and interior walls are drawn to scale based on interior measurements. Any figure given is for initial guidance only and should not be relied on as basis of valuation. These plans are for marketing purposes only and should be used as such by any prospective purchase. Specially no guarantee is should not be relied on as a basis of valuation. These plans are for marketing purposes only and should be used as such by any prospective purchase. Specially no guarantee is given on the total square footage of the property if quoted on this plan.