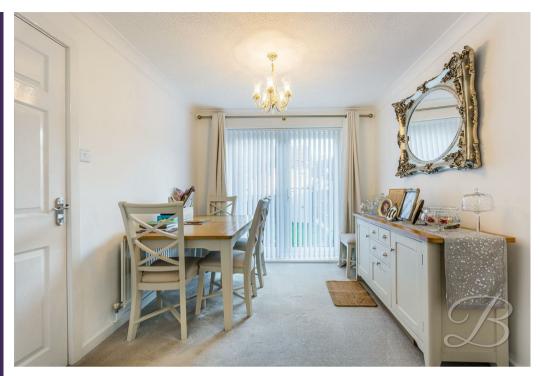

## Dining Room 8'10" x 9'7"

Through a beautiful archway entrance you'll find the dining area, carpeted with ample room for your desired furniture and patio doors to the rear elevation.