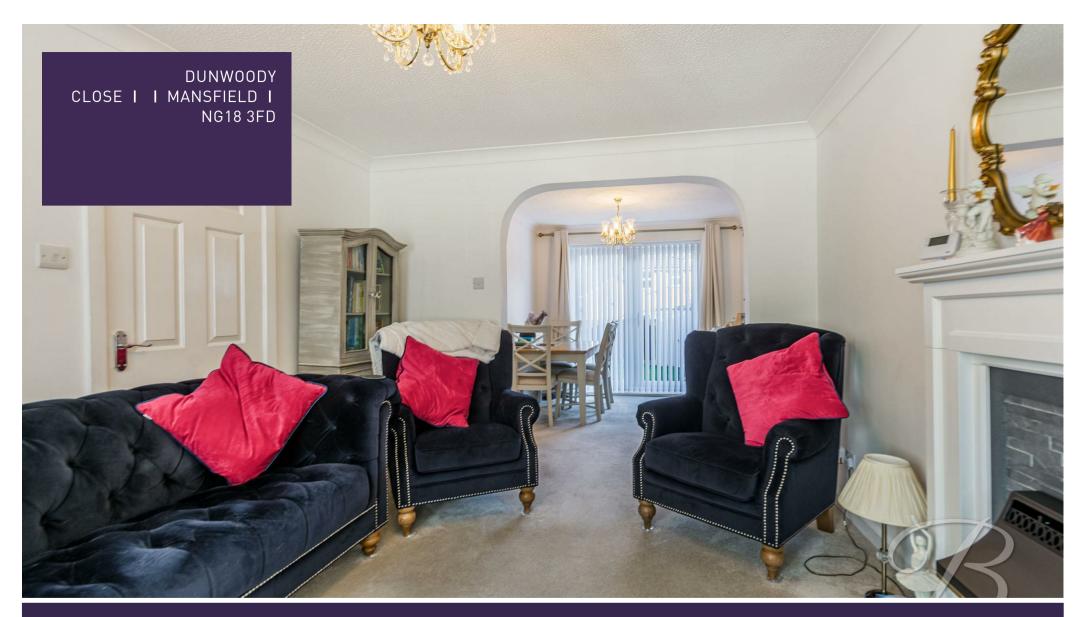

Well-maintained by its current owners, the home features a spacious and light-filled living room, with plenty of room for all your furniture and an archway opening to the dining area—perfect for family gatherings and entertaining. Complemented by patio doors opening onto the rear garden! The kitchen offers everything you need for preparing delicious meals, don't stop here.

### Living Room 10'6" x 14'1"

Carpeted living room with central heating radiator, a feature fireplace and windows to the front elevation.

## Dining Room 8'10" x 9'7"

Through a beautiful archway entrance you'll find the dining area, carpeted with ample room for your desired furniture and patio doors to the rear elevation.