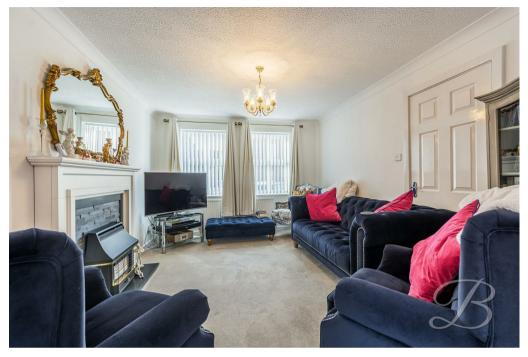

Well-maintained by its current owners, the home features a spacious and light-filled living room, with plenty of room for all your furniture and an archway opening to the dining area—perfect for family gatherings and entertaining. Complemented by patio doors opening onto the rear garden! The kitchen offers everything you need for preparing delicious meals, don't stop here.

### Living Room 10'6" x 14'1"

Carpeted living room with central heating radiator, a feature fireplace and windows to the front elevation.