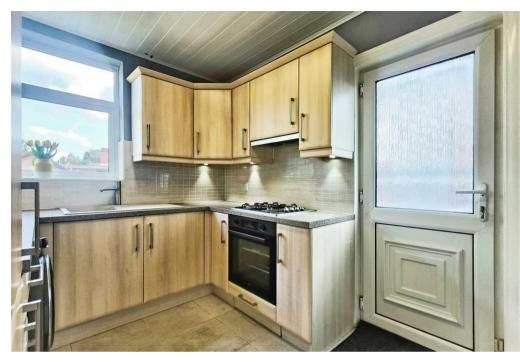

As you walk further, you'll find the kitchen, fitted with modern shaker-style wooden cabinetry, worktops, an inset sink, and integrated appliances including an oven, microwave, and hob. There's also space for additional appliances and a family dining area, making it ideal for everyday living and entertaining.

### Kitchen 10'0" x 7'9"

Complete with a matching array of cabinetry with ample worktop space and an inset sink and drainer. Window to rear elevation.