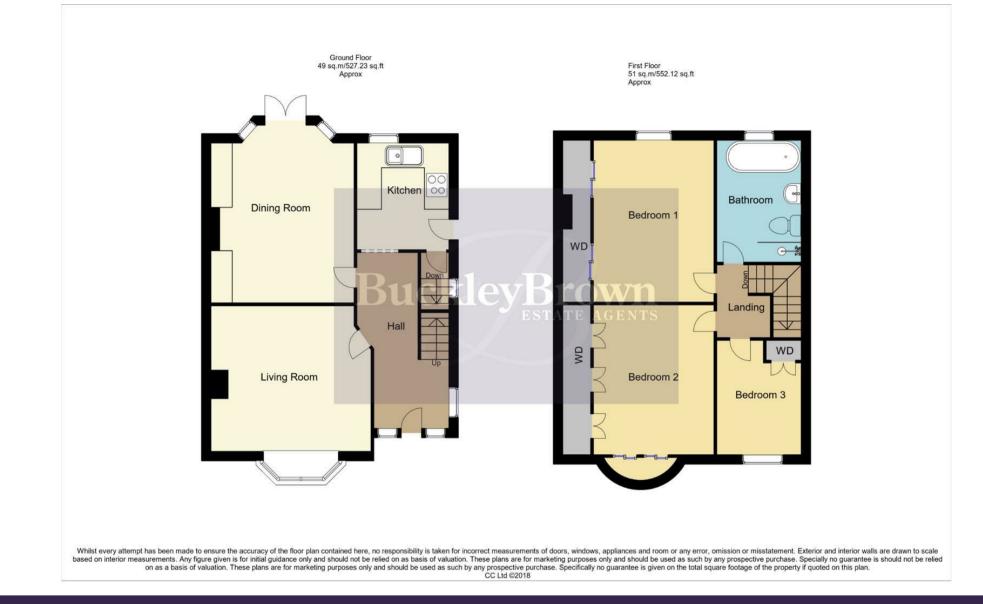

### Entrance hall

Laid with solid wood flooring, central heating radiator and windows to the side and front elevation. Doors provide access into;

Living Room 13'5" x 12'0" With solid wood flooring, feature fireplace and bay window to front elevation.

Dining Room 13'5" x 13'2" With laminate flooring, feature fireplace and double doors to the rear providing access to the garden.

### Kitchen 10'0" x 7'9"

Complete with a matching array of cabinetry with ample worktop space and an inset sink and drainer. Window to rear elevation.

## Landing

With laminate flooring, window to side elevation and doors providing access into;

## Bedroom One 13'4" x 12'6"

With laminate flooring, central heating radiator and window to rear elevation. This room benefits from built in wardrobes.

#### Bedroom Two 12'6" x 12'1"

With carpeted flooring, central heating radiator and window to front elevation. This room benefits from built in wardrobes.

# Bedroom Three

With laminate flooring, central heating radiator and window to front elevation. This room benefits from a built in wardrobe.

#### Bathroom

Large bathroom complete with a four piece suite including a walk in shower, bathtub, low flush WC and hand wash basin. With a central heating radiator and window to rear elevation.