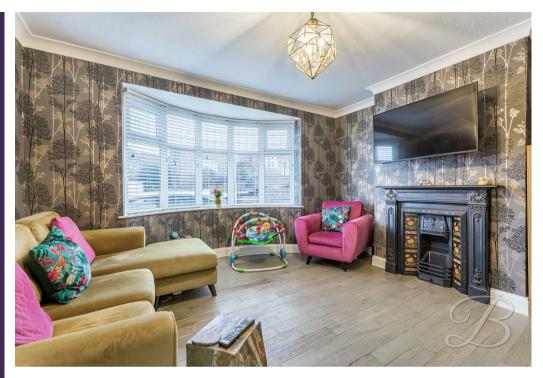

Upon entry, you'll be welcomed into the hallway where you'll instantly get a sense of space and warmth that flows throughout the property. The living room provides a cosy and inviting area for relaxation, with a charming feature fireplace adding a touch of character. The dining room benefits from double doors that open directly onto the large rear garden—perfect for enjoying meals with an indoor-outdoor feel.

### Entrance hall

Laid with solid wood flooring, central heating radiator and windows to the side and front elevation. Doors provide access into;

Living Room 13'5" x 12'0" With solid wood flooring, feature fireplace and bay window to front elevation.