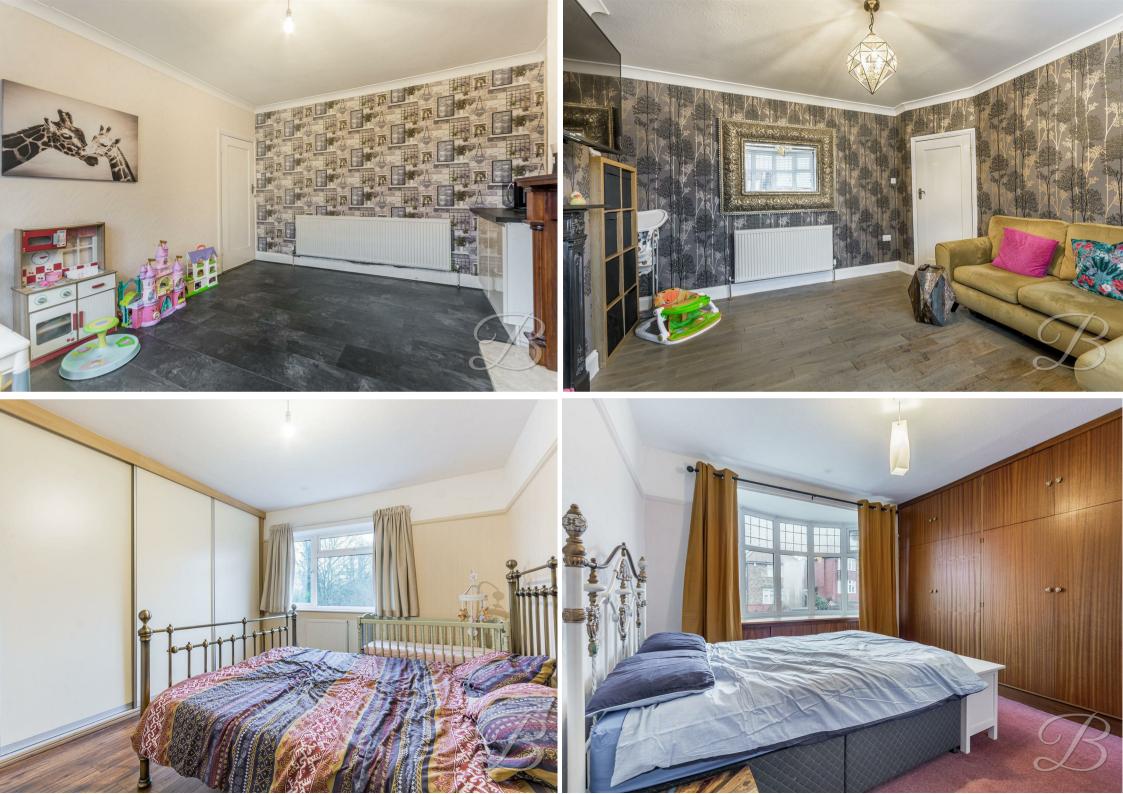

Upstairs, you'll find three generously sized bedrooms, each well-presented and offering the flexibility to personalise. All bedrooms come with their own built-in wardrobes, providing excellent storage. The bathroom features a modern four-piece suite, including a walk-in shower and bathtub—ideal for busy mornings or relaxing evenings.

## Bedroom One 13'4" x 12'6"

With laminate flooring, central heating radiator and window to rear elevation. This room benefits from built in wardrobes.

#### Bedroom Two 12'6" x 12'1"

With carpeted flooring, central heating radiator and window to front elevation. This room benefits from built in wardrobes.

# Bedroom Three

With laminate flooring, central heating radiator and window to front elevation. This room benefits from a built in wardrobe.