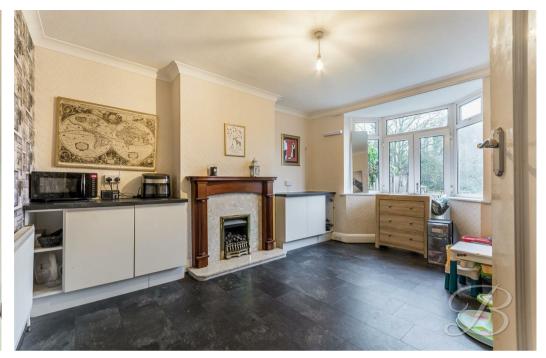

As you walk further, you'll find the kitchen, fitted with modern shaker-style wooden cabinetry, worktops, an inset sink, and integrated appliances including an oven, microwave, and hob. There's also space for additional appliances and a family dining area, making it ideal for everyday living and entertaining.

### Kitchen 10'0" x 7'9"

Complete with a matching array of cabinetry with ample worktop space and an inset sink and drainer. Window to rear elevation.