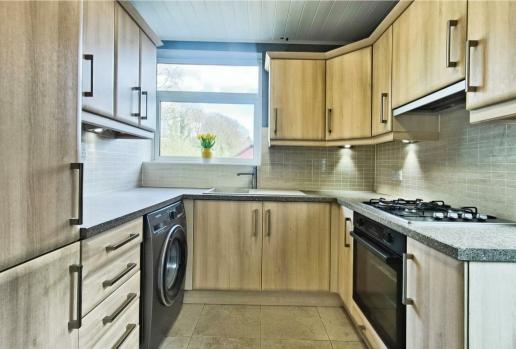

As you walk further, you'll find the kitchen, fitted with modern shaker-style wooden cabinetry, worktops, an inset sink, and integrated appliances including an oven, microwave, and hob. There's also space for additional appliances and a family dining area, making it ideal for everyday living and entertaining.

### Kitchen 10'0" x 7'9"

Complete with a matching array of cabinetry with ample worktop space and an inset sink and drainer. Window to rear elevation.