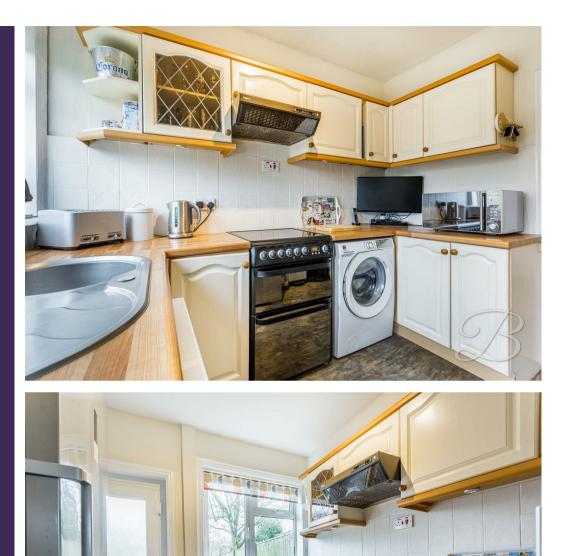

Firstly you will be greeted by a bright and airy hallway which provides access into the kitchen and reception rooms, as well as the handy cellar, providing that extra storage. Both the living and dining room host beautiful fireplaces, creating that cosy atmosphere. The living room offers double doors directly onto the garden, offering a wonderful indoor-outdoor connection making it ideal for enjoying meals and relaxing in a natural setting. The kitchen is complete with a range of matching cabinets and units, with ample worktop space. This room offers a practical and efficient layout for preparing and enjoying meals, providing an inviting environment for socialising.

## Kitchen 8'2" x 9'3"

the rear garden.

Complete with a matching array of cabinetry with ample worktop space with an inset sink and drainer. Window and door to rear elevation. Cellar 7'4" x 17'4" Providing ample versatility and storage space.