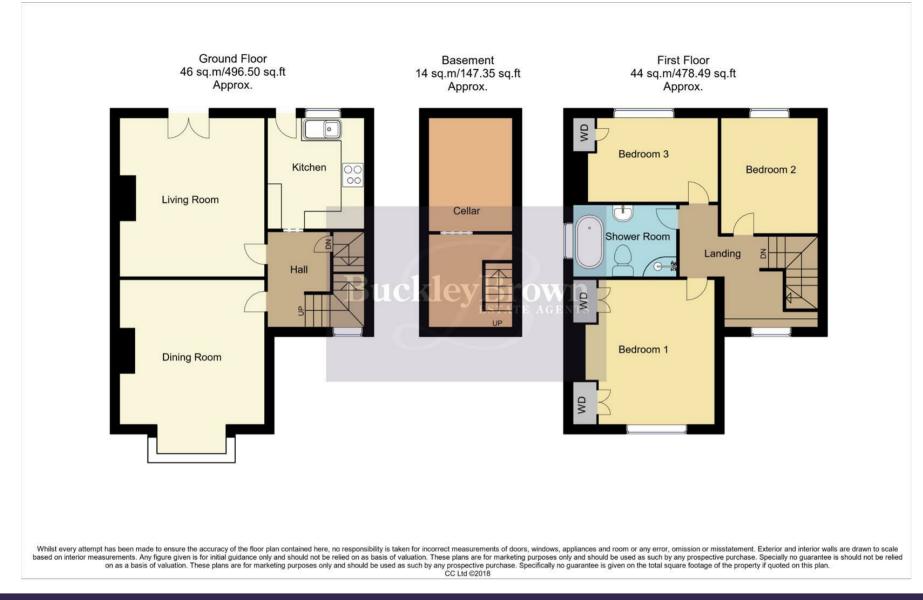

Firstly you will be greeted by a bright and airy hallway which provides access into the kitchen and reception rooms, as well as the handy cellar, providing that extra storage. Both the living and dining room host beautiful fireplaces, creating that cosy atmosphere. The living room offers double doors directly onto the garden, offering a wonderful indoor-outdoor connection making it ideal for enjoying meals and relaxing in a natural setting. The kitchen is complete with a range of matching cabinets and units, with ample worktop space. This room offers a practical and efficient layout for preparing and enjoying meals, providing an inviting environment for socialising.

Heading to the first floor you will find three generously sized bedrooms, all of which offer the perfect space to relax and unwind. The master bedroom benefits from built in wardrobes, offering that extra convenience. Just off the landing you will find the bathroom, which comprises of a modern four piece suite including a walk in shower.

#### Entrance Hall

With carpeted flooring, stairs rising to the first floor, and a window to the front elevation. Doors provide access into;

## **Dining Room**

With laminate flooring, feature fireplace and a bay window to front elevation.

Living Room 12'0" x 13'1" With carpeted flooring, feature fireplace and double doors providing access onto

## Kitchen 8'2" x 9'3"

the rear garden.

Complete with a matching array of cabinetry with ample worktop space with an inset sink and drainer. Window and door to rear elevation. Cellar 7'4" x 17'4" Providing ample versatility and storage space.

## Landing

With carpeted flooring, window to front elevation and doors providing access into;

## Bedroom One 12'0" x 12'0"

With carpeted flooring, central heating radiator and window to front elevation. This room benefit from built in wardrobes.

Bedroom Two 12'0" x 7'2" With carpeted flooring, central heating radiator and window to rear elevation.

Bedroom Three 8'2" x 9'5" With carpeted flooring, central heating radiator and window to rear elevation. With a built in storage cupboard which hosts the boiler.

#### Bathroom

complete with a modern three piece suite including a walk in shower, bath, low flush WC and hand wash basin. window to side elevation.