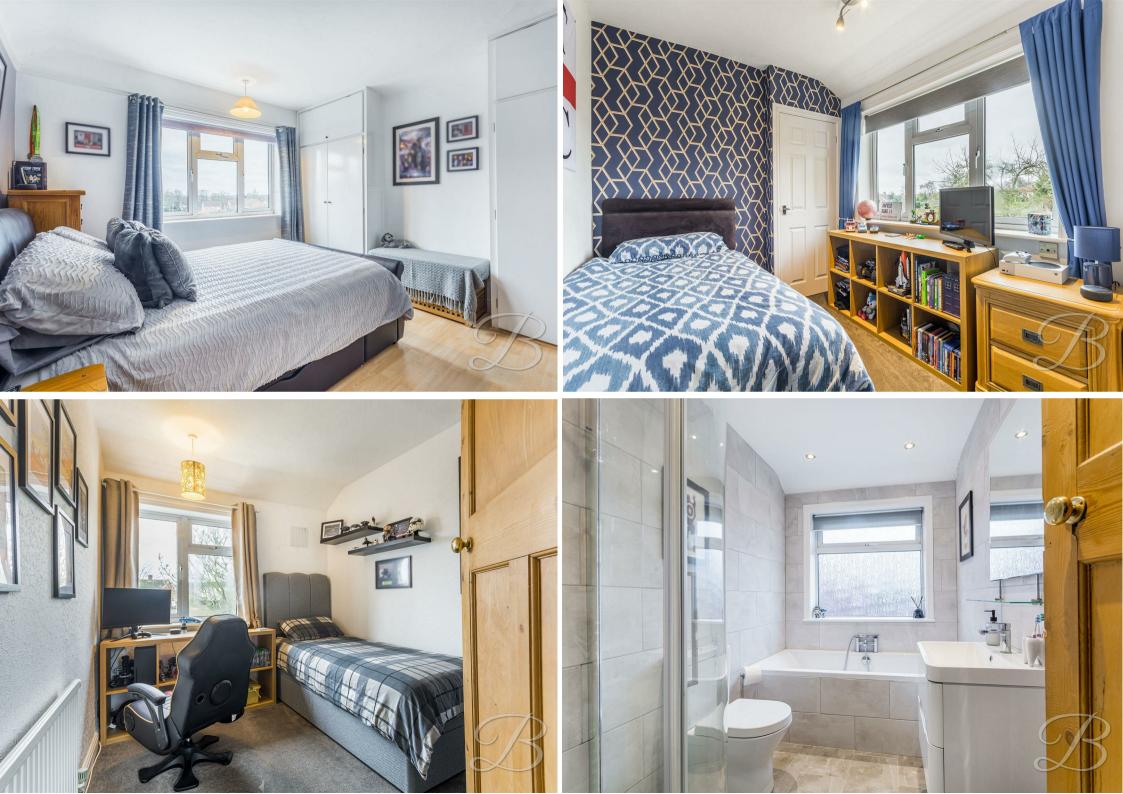

Heading to the first floor you will find three generously sized bedrooms, all of which offer the perfect space to relax and unwind. The master bedroom benefits from built in wardrobes, offering that extra convenience. Just off the landing you will find the bathroom, which comprises of a modern four piece suite including a walk in shower.

## Bedroom One 12'0" x 12'0"

With carpeted flooring, central heating radiator and window to front elevation. This room benefit from built in wardrobes.

Bedroom Two 12'0" x 7'2" With carpeted flooring, central heating radiator and window to rear elevation.

Bedroom Three 8'2" x 9'5" With carpeted flooring, central heating radiator and window to rear elevation. With a built in storage cupboard which hosts the boiler.

#### Bathroom

complete with a modern three piece suite including a walk in shower, bath, low flush WC and hand wash basin. window to side elevation.