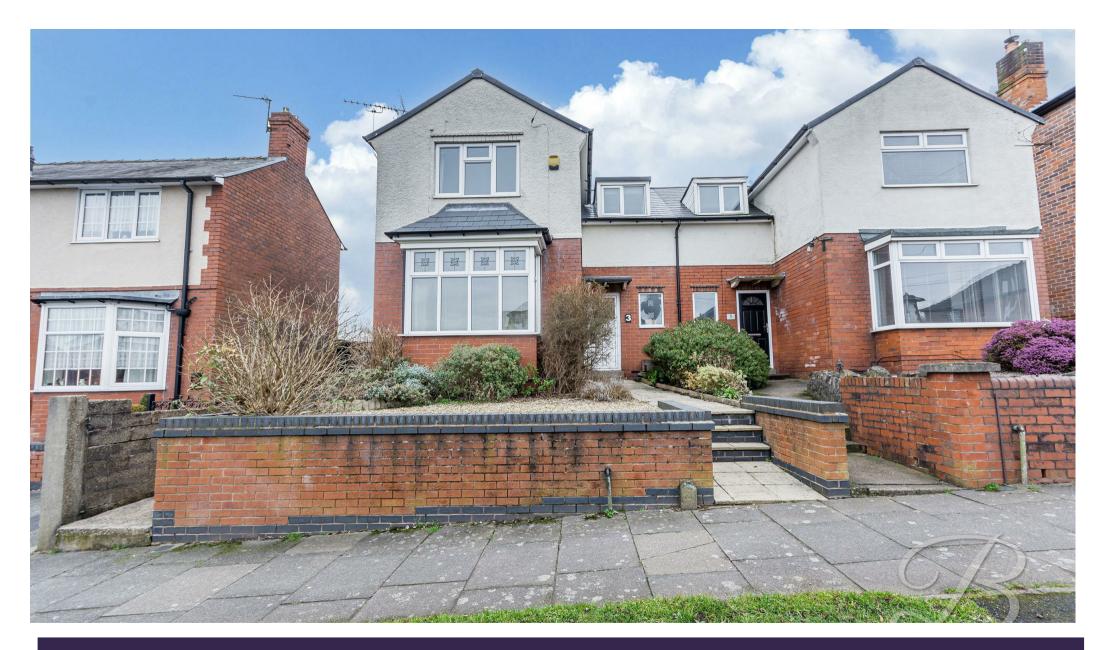

# Offers In The Region Of £250,000

3 SANDHURST AVENUE I I MANSFIELD I NG18 4BS

The exterior of the property is equally as impressive with its private driveway to the rear, as well as its well maintained laid lawn and patio areas. The front of the property offers a great kerb appeal with its surrounding decorative shrubbery and pathway leading to the front door. The garden is a wonderful space to enjoy the outdoors in those summer months!

## Outside

The front of the property hosts a great kerb appeal with its path leading to the front door with a secure brick wall and decorative shrubbery surrounding. To the rear of the property you will find a laid lawn, patio seating area and surrounding mature trees and shrubbery. The rear of the property has a gate leading to its own private driveway, for ample off-road parking.