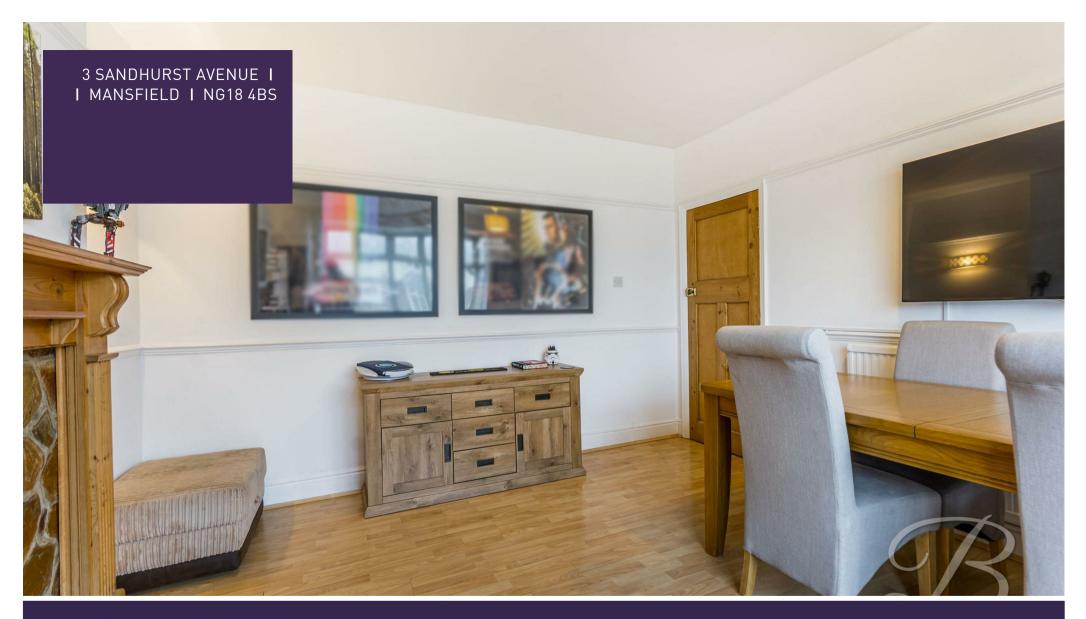

Firstly you will be greeted by a bright and airy hallway which provides access into the kitchen and reception rooms, as well as the handy cellar, providing that extra storage. Both the living and dining room host beautiful fireplaces, creating that cosy atmosphere. The living room offers double doors directly onto the garden, offering a wonderful indoor-outdoor connection making it ideal for enjoying meals and relaxing in a natural setting. The kitchen is complete with a range of matching cabinets and units, with ample worktop space. This room offers a practical and efficient layout for preparing and enjoying meals, providing an inviting environment for socialising.

## **Dining Room**

With laminate flooring, feature fireplace and a bay window to front elevation.

Living Room 12'0" x 13'1" With carpeted flooring, feature fireplace and double doors providing access onto