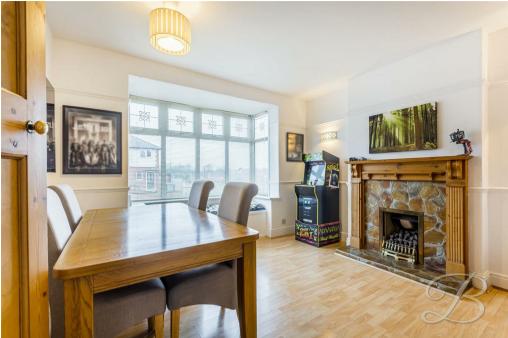

Firstly you will be greeted by a bright and airy hallway which provides access into the kitchen and reception rooms, as well as the handy cellar, providing that extra storage. Both the living and dining room host beautiful fireplaces, creating that cosy atmosphere. The living room offers double doors directly onto the garden, offering a wonderful indoor-outdoor connection making it ideal for enjoying meals and relaxing in a natural setting. The kitchen is complete with a range of matching cabinets and units, with ample worktop space. This room offers a practical and efficient layout for preparing and enjoying meals, providing an inviting environment for socialising.

## **Dining Room**

With laminate flooring, feature fireplace and a bay window to front elevation.

Living Room 12'0" x 13'1" With carpeted flooring, feature fireplace and double doors providing access onto