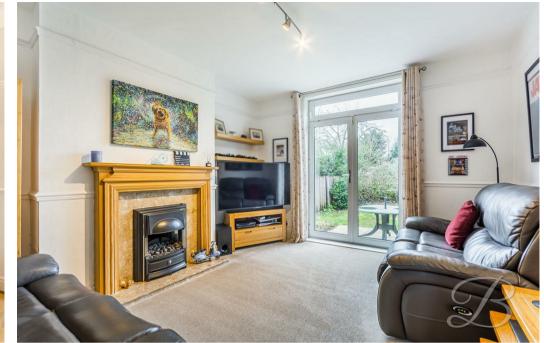

Firstly you will be greeted by a bright and airy hallway which provides access into the kitchen and reception rooms, as well as the handy cellar, providing that extra storage. Both the living and dining room host beautiful fireplaces, creating that cosy atmosphere. The living room offers double doors directly onto the garden, offering a wonderful indoor-outdoor connection making it ideal for enjoying meals and relaxing in a natural setting. The kitchen is complete with a range of matching cabinets and units, with ample worktop space. This room offers a practical and efficient layout for preparing and enjoying meals, providing an inviting environment for socialising.

## **Dining Room**

With laminate flooring, feature fireplace and a bay window to front elevation.

Living Room 12'0" x 13'1" With carpeted flooring, feature fireplace and double doors providing access onto