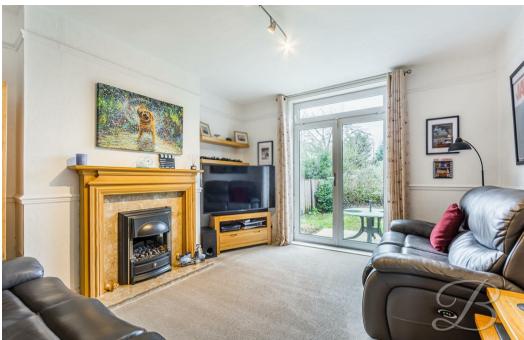

Firstly you will be greeted by a bright and airy hallway which provides access into the kitchen and reception rooms, as well as the handy cellar, providing that extra storage. Both the living and dining room host beautiful fireplaces, creating that cosy atmosphere. The living room offers double doors directly onto the garden, offering a wonderful indoor-outdoor connection making it ideal for enjoying meals and relaxing in a natural setting. The kitchen is complete with a range of matching cabinets and units, with ample worktop space. This room offers a practical and efficient layout for preparing and enjoying meals, providing an inviting environment for socialising.

## Living Room 12'0" x 13'1"

With carpeted flooring, feature fireplace and double doors providing access onto the rear garden.