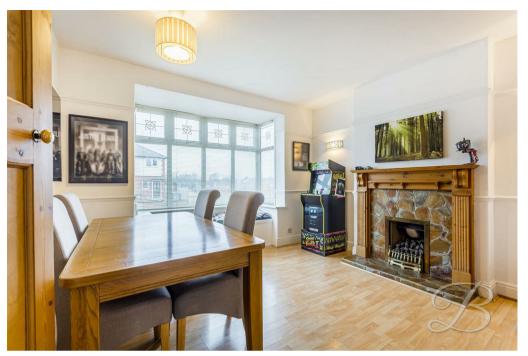

Firstly you will be greeted by a bright and airy hallway which provides access into the kitchen and reception rooms, as well as the handy cellar, providing that extra storage. Both the living and dining room host beautiful fireplaces, creating that cosy atmosphere. The living room offers double doors directly onto the garden, offering a wonderful indoor-outdoor connection making it ideal for enjoying meals and relaxing in a natural setting. The kitchen is complete with a range of matching cabinets and units, with ample worktop space. This room offers a practical and efficient layout for preparing and enjoying meals, providing an inviting environment for socialising.

## Dining Room

With laminate flooring, feature fireplace and a bay window to front elevation.