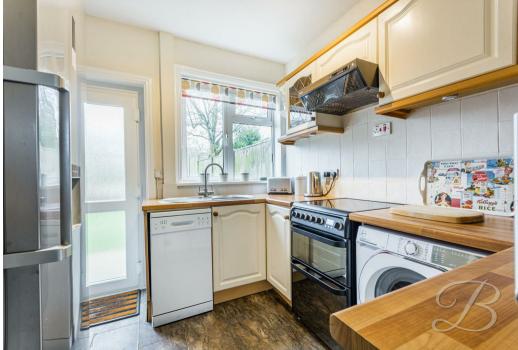

Firstly you will be greeted by a bright and airy hallway which provides access into the kitchen and reception rooms, as well as the handy cellar, providing that extra storage. Both the living and dining room host beautiful fireplaces, creating that cosy atmosphere. The living room offers double doors directly onto the garden, offering a wonderful indoor-outdoor connection making it ideal for enjoying meals and relaxing in a natural setting. The kitchen is complete with a range of matching cabinets and units, with ample worktop space. This room offers a practical and efficient layout for preparing and enjoying meals, providing an inviting environment for socialising.

## Kitchen 8'2" x 9'3"

Complete with a matching array of cabinetry with ample worktop space with an inset sink and drainer. Window and door to rear elevation.