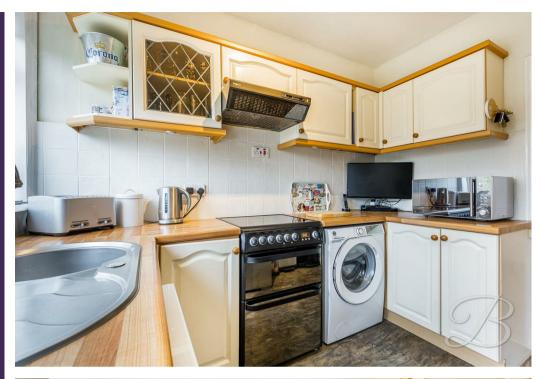

Firstly you will be greeted by a bright and airy hallway which provides access into the kitchen and reception rooms, as well as the handy cellar, providing that extra storage. Both the living and dining room host beautiful fireplaces, creating that cosy atmosphere. The living room offers double doors directly onto the garden, offering a wonderful indoor-outdoor connection making it ideal for enjoying meals and relaxing in a natural setting. The kitchen is complete with a range of matching cabinets and units, with ample worktop space. This room offers a practical and efficient layout for preparing and enjoying meals, providing an inviting environment for socialising.

## Kitchen 8'2" x 9'3"

Complete with a matching array of cabinetry with ample worktop space with an inset sink and drainer. Window and door to rear elevation.