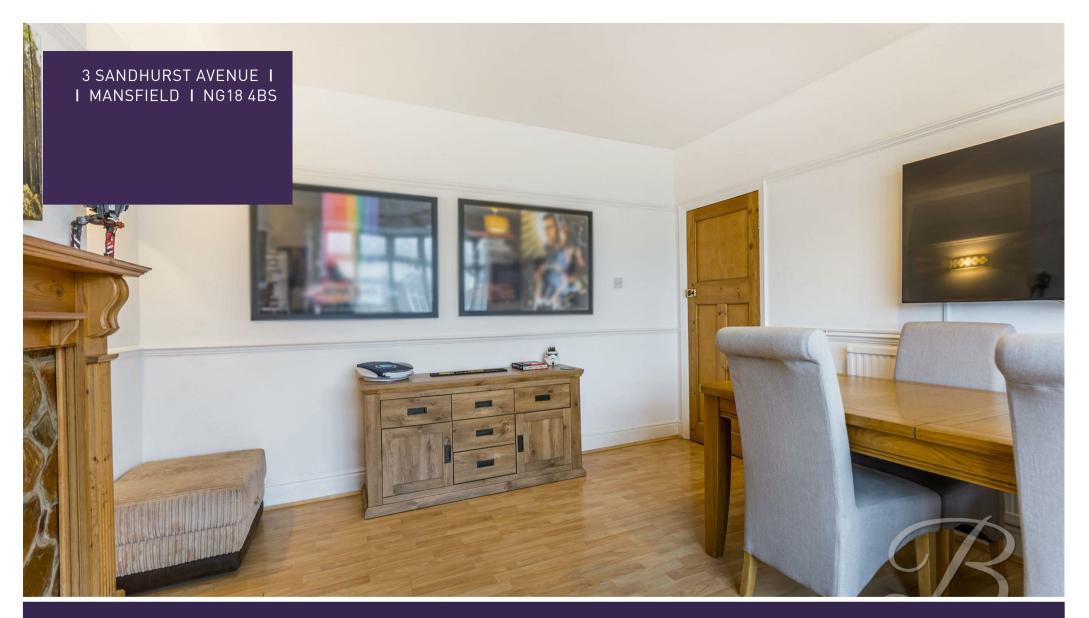

## Dining Room

With laminate flooring, feature fireplace and a bay window to front elevation.