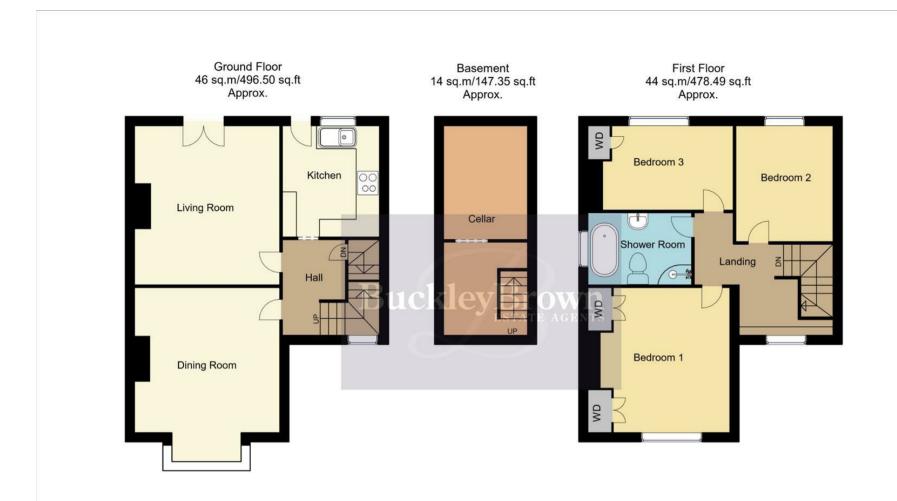

Firstly you will be greeted by a bright and airy hallway which provides access into the kitchen and reception rooms, as well as the handy cellar, providing that extra storage. Both the living and dining room host beautiful fireplaces, creating that cosy atmosphere. The living room offers double doors directly onto the garden, offering a wonderful indoor-outdoor connection making it ideal for enjoying meals and relaxing in a natural setting. The kitchen is complete with a range of matching cabinets and units, with ample worktop space. This room offers a practical and efficient layout for preparing and enjoying meals, providing an inviting environment for socialising.

Heading to the first floor you will find three generously sized bedrooms, all of which offer the perfect space to relax and unwind. The master bedroom benefits from built in wardrobes, offering that extra convenience. Just off the landing you will find the bathroom, which comprises of a modern four piece suite including a walk in shower.

### **Entrance Hall**

With carpeted flooring, stairs rising to the first floor, and a window to the front elevation. Doors provide access into;

## Dining Room

With laminate flooring, feature fireplace and a bay window to front elevation.

## Living Room 12'0" x 13'1"

With carpeted flooring, feature fireplace and double doors providing access onto the rear garden.

## Kitchen 8'2" x 9'3"

Complete with a matching array of cabinetry with ample worktop space with an inset sink and drainer. Window and door to rear elevation.

## Cellar 7'4" x 17'4"

Providing ample versatility and storage space.

# Landing

With carpeted flooring, window to front elevation and doors providing access into;

## Bedroom One 12'0" x 12'0"

With carpeted flooring, central heating radiator and window to front elevation.
This room benefit from built in wardrobes.

### Bedroom Two 12'0" x 7'2"

With carpeted flooring, central heating radiator and window to rear elevation.

## Bedroom Three 8'2" x 9'5"

With carpeted flooring, central heating radiator and window to rear elevation. With a built in storage cupboard which hosts the boiler.

### Bathroom

complete with a modern three piece suite including a walk in shower, bath, low flush WC and hand wash basin. window to side elevation.

Whilst every attempt has been made to ensure the accuracy of the floor plan contained here, no responsibility is taken for incorrect measurements of doors, windows, appliances and room or any error, omission or misstatement. Exterior and interior walls are drawn to scale based on interior measurements. Any figure given is for initial guidance only and should not be relied on as basis of valuation. These plans are for marketing purposes only and should be used as such by any prospective purchase. Specially no guarantee is should not be relied on as a basis of valuation. These plans are for marketing purposes only and should be used as such by any prospective purchase. Specifically no guarantee is given on the total square footage of the property if quoted on this plan.