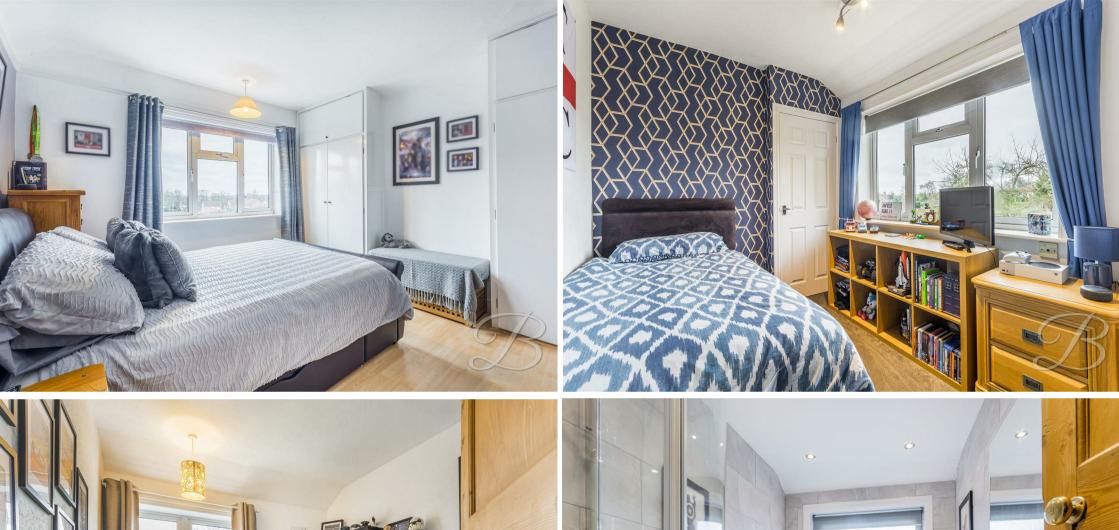

Heading to the first floor you will find three generously sized bedrooms, all of which offer the perfect space to relax and unwind. The master bedroom benefits from built in wardrobes, offering that extra convenience. Just off the landing you will find the bathroom, which comprises of a modern four piece suite including a walk in shower.

## Bedroom One 12'0" x 12'0"

With carpeted flooring, central heating radiator and window to front elevation.
This room benefit from built in wardrobes.

### Bedroom Two 12'0" x 7'2"

With carpeted flooring, central heating radiator and window to rear elevation.

### Bathroom

complete with a modern three piece suite including a walk in shower, bath, low flush WC and hand wash basin. window to side elevation.