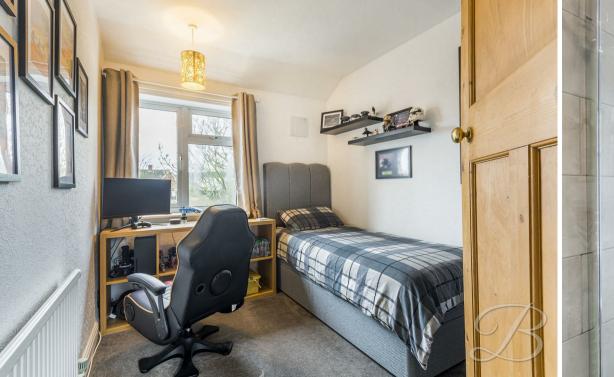

Heading to the first floor you will find three generously sized bedrooms, all of which offer the perfect space to relax and unwind. The master bedroom benefits from built in wardrobes, offering that extra convenience. Just off the landing you will find the bathroom, which comprises of a modern four piece suite including a walk in shower.

## Bedroom Three 8'2" x 9'5"

With carpeted flooring, central heating radiator and window to rear elevation. With a built in storage cupboard which hosts the boiler.