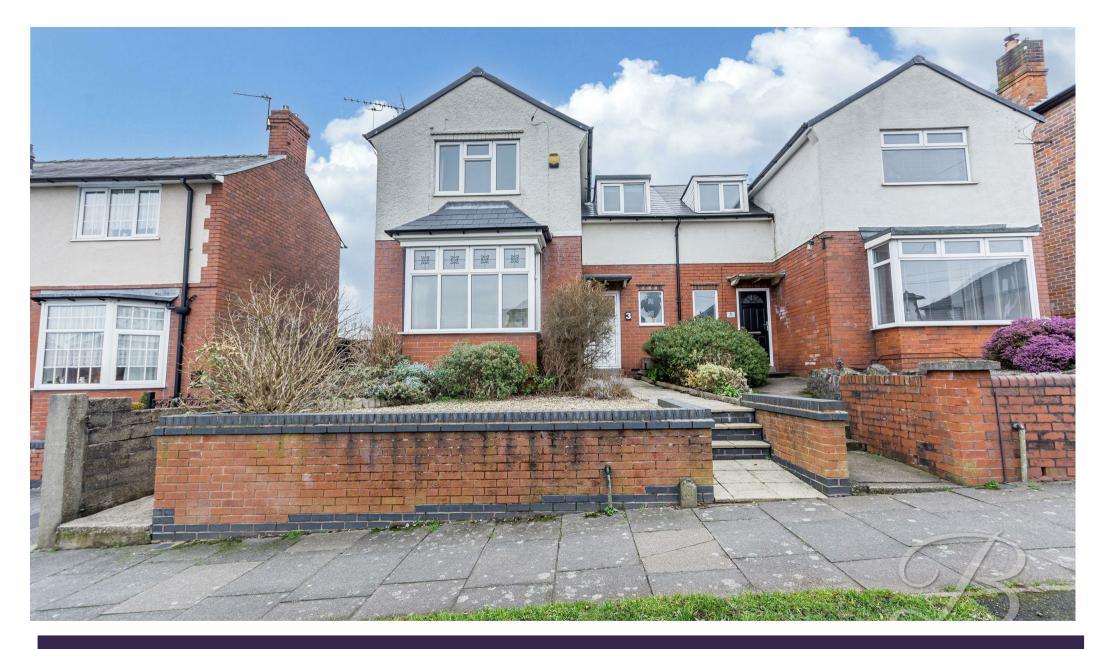

Offers Over £250,000

3 SANDHURST AVENUE | | MANSFIELD | NG18 4BS

#### MOVE ON IN!...

We welcome you to this delightful three bedroom semi detached property, which is located in the highly sought after area of Mansfield. This property offers a perfect blend of tranquility and convenience with easy access to essential amenities, it's a perfect choice for families! Lets take a look inside...

The exterior of the property is equally as impressive with its private driveway to the rear, as well as its well maintained laid lawn and patio areas. The front of the property offers a great kerb appeal with its surrounding decorative shrubbery and pathway leading to the front door. The garden is a wonderful space to enjoy the outdoors in those summer months!

## Outside

The front of the property hosts a great kerb appeal with its path leading to the front door with a secure brick wall and decorative shrubbery surrounding. To the rear of the property you will find a laid lawn, patio seating area and surrounding mature trees and shrubbery. The rear of the property has a gate leading to its own private driveway, for ample off-road parking.