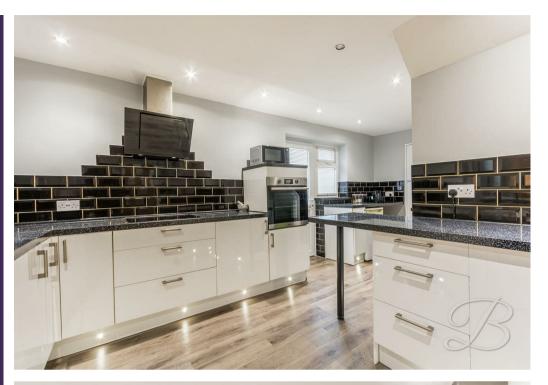

Upon entry to the house, you are greeted with the hallway which welcomes you straight through to the spacious kitchen. This is a modern aesthetic space that includes a mini built in breakfast bar; perfect for social busy mornings, matching cabinets with complimenting furnishings integrated appliances and space for more. Through to the living room/dining area this is the perfect versatile area to make your own with its modern laminate flooring and ample space for your desired furniture. Finishing the ground floor there is a convenient shower room, the perfect place to relax and unwind.

#### Kitchen

With laminate flooring, matching high gloss cabinets with work tops above, tiled splash back, an inset sink, integrated appliances such as an oven and electric hob with numerous spaces for more. Integrated feature spotlights. Mini breakfast bar with room for two chairs and a window to the rear elevation looking into the dining/living room.