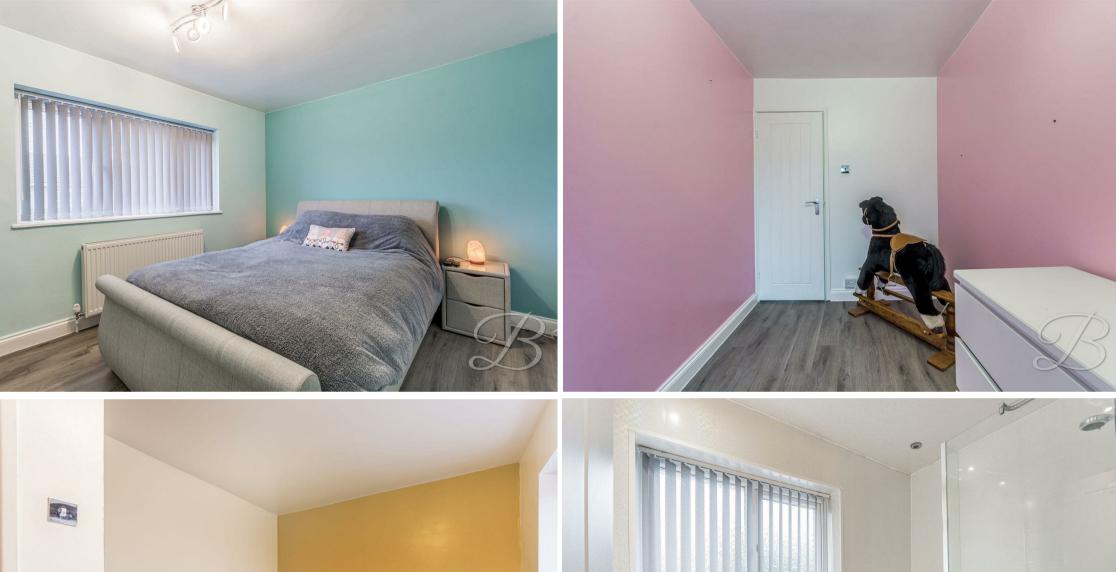

Heading upstairs, you'll be welcomed by a generous landing and three versatile and spacious bedrooms, all of which offer room to make your mark thanks to the modern aesthetic. The master bedroom even includes a walk in wardrobe giving a sense of luxury. The bathroom is just off the landing and hosts at three-piece suite.

#### Bedroom One

Laminate flooring with central heating radiator, generous space for furniture and a window to the front elevation and access to a built in wardrobe room/cupboard.

#### **Bedroom Two**

Laminate flooring with central heating radiator, generous space for furniture and a window to the rear elevation.

#### Bedroom Three

Laminate flooring with central heating radiator, generous space for furniture and a window to the front elevation.

## Bathroom

Three piece suite with a bath, hand wash basin and low flush WC.

## WC/Shower room

Three piece shower room with walk in shower, low flush WC and a hand wash basin.