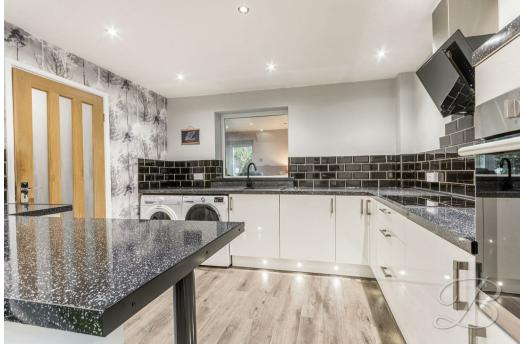

Upon entry to the house, you are greeted with the hallway which welcomes you straight through to the spacious kitchen. This is a modern aesthetic space that includes a mini built in breakfast bar; perfect for social busy mornings, matching cabinets with complimenting furnishings integrated appliances and space for more. Through to the living room/dining area this is the perfect versatile area to make your own with its modern laminate flooring and ample space for your desired furniture. Finishing the ground floor there is a convenient shower room, the perfect place to relax and unwind.

#### Kitchen

With laminate flooring, matching high gloss cabinets with work tops above, tiled splash back, an inset sink, integrated appliances such as an oven and electric hob with numerous spaces for more. Integrated feature spotlights. Mini breakfast bar with room for two chairs and a window to the rear elevation looking into the dining/living room.

## Cupboard

Storage cupboard of the kitchen.