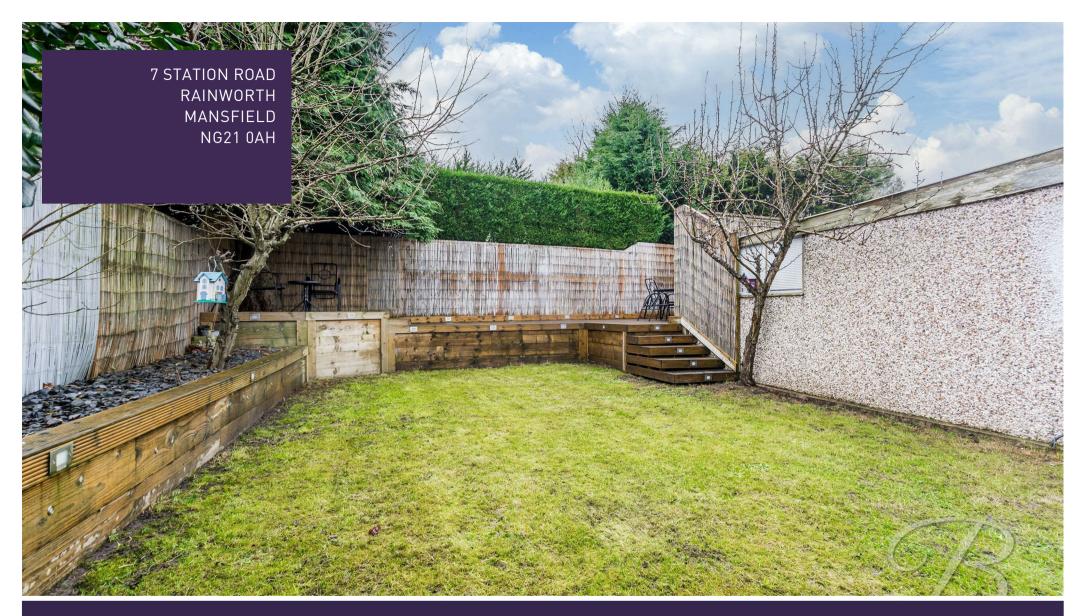

Outside will definitely tick those remaining boxes, with the private and low-maintenance rear garden with a lawn and wooden decking seating area, perfect for BBQ's in the summer! The front presents a driveway and decorative garden area. This property is a credit to its owners and would make a wonderful family home. Call now to arrange a viewing!

## Outside

To the front elevation of the property you will find a modern paved driveway with room for

multiple cars and a walled decorative area. To the rear elevation there is a well maintained laid to lawn garden with a wooden decking/patio area towards the end of the garden.