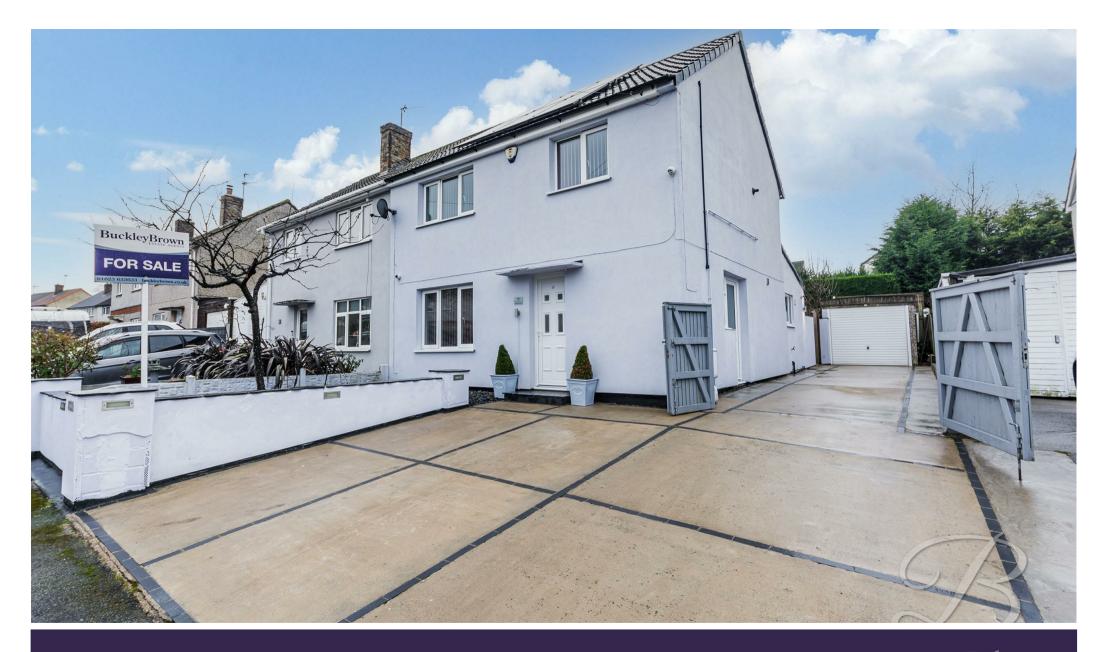

£220,000

YOUR NEXT CHAPTER... This charming three bedroom detached home, located in a sought-after area of Rainworth, is perfect for growing families. This residence is located within close proximity to local shops and other amenities making it ideally convenient.

Outside will definitely tick those remaining boxes, with the private and low-maintenance rear garden with a lawn and wooden decking seating area, perfect for BBQ's in the summer! The front presents a driveway and decorative garden area. This property is a credit to its owners and would make a wonderful family home. Call now to arrange a viewing!

## Outside

To the front elevation of the property you will find a modern paved driveway with room for

multiple cars and a walled decorative area. To the rear elevation there is a well maintained laid to lawn garden with a wooden decking/patio area towards the end of the garden.