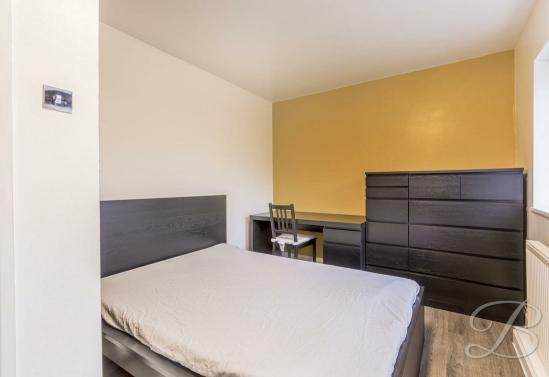

#### Bedroom One

Laminate flooring with central heating radiator, generous space for furniture and a window to the front elevation and access to a built in wardrobe room/cupboard.

#### **Bedroom Two**

Laminate flooring with central heating radiator, generous space for furniture and a window to the rear elevation.

#### Bedroom Three

Laminate flooring with central heating radiator, generous space for furniture and a window to the front elevation.