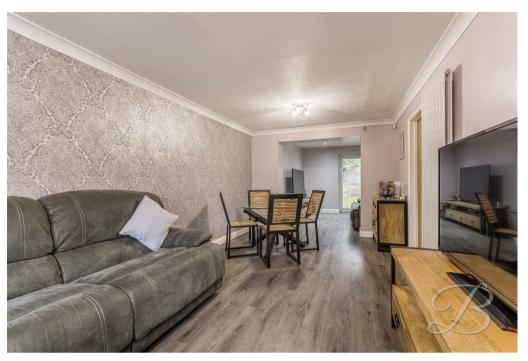

Upon entry to the house, you are greeted with the hallway which welcomes you straight through to the spacious kitchen. This is a modern aesthetic space that includes a mini built in breakfast bar; perfect for social busy mornings, matching cabinets with complimenting furnishings integrated appliances and space for more. Through to the living room/dining area this is the perfect versatile area to make your own with its modern laminate flooring and ample space for your desired furniture. Finishing the ground floor there is a convenient shower room, the perfect place to relax and unwind.

# Dining Room/Living Room

Spacious L shape dining room/living room space with laminate flooring, ample space for your desired furniture, central heating radiator, feature spot lights, a window to the front elevation and patio doors leading out to the rear garden.