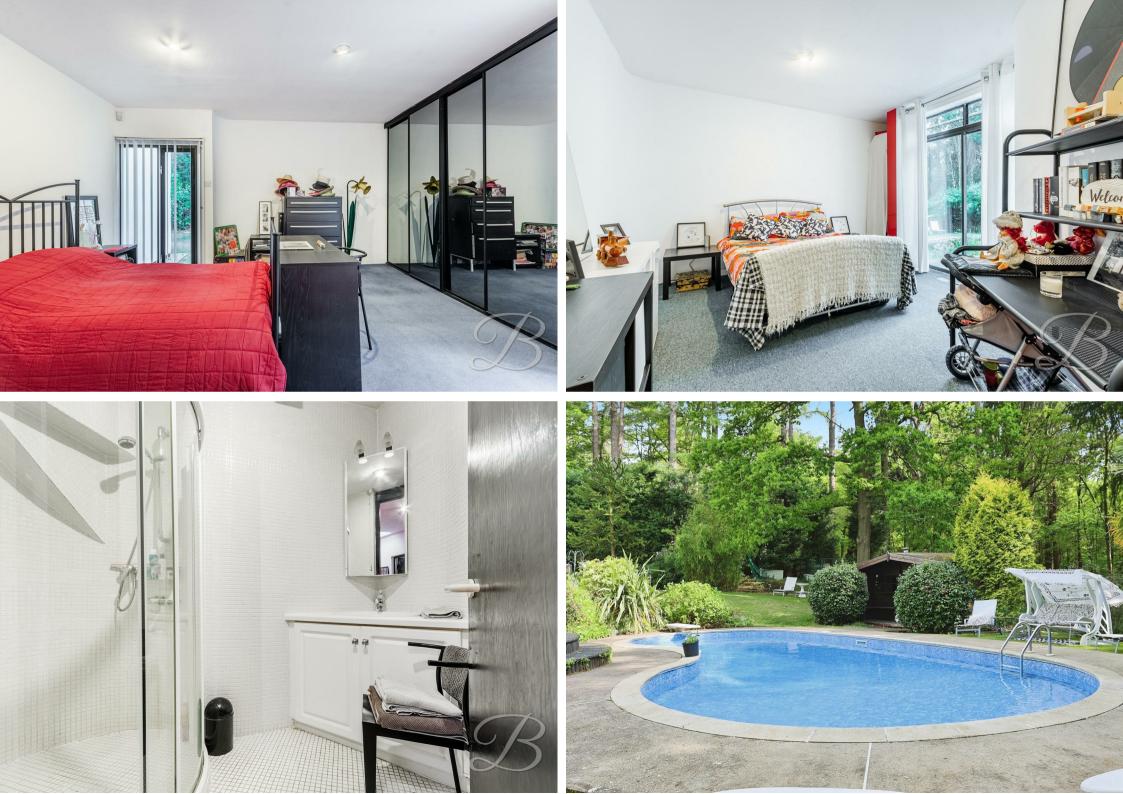

#### Bedroom One 14'4" x 16'6"

Located on the ground floor of the property you will find bedroom one, brilliant in size and offering a cosy feel due to the carpeted flooring, the room also benefits from fitted wardrobes for added convenience and is flooded with natural light, thanks to a standout full-length window with sliding doors that open to the side of the property, offering picturesque views of the surrounding woodland.

# Bedroom Two 11'11" x 19'9"

Bedroom two is located on the ground floor and also enjoys the benefit of a full-length window, with the added luxury of sliding doors that open directly onto the garden, offering lovely views of the woodland. The room is further enhanced by carpeted flooring, creating a warm and cozy atmosphere.

### Shower Room

The fully-tiled shower room is thoughtfully designed, conveniently serving both the ground floor bedrooms and living areas. It features a two-piece suite, including a corner shower cubicle and a vanity unit with an inset sink and mixer tap. The vanity unit also provides ample storage, meeting all your practical needs in the space.

#### Outside

Nestled on the outskirts of Newstead Abbey situated on a vast one-and-a-half-acre plot, this exceptional garden boasts panoramic, breathtaking views at every turn. Surrounded by mature woodland, the plot offers complete privacy, creating an idyllic, secluded retreat. The garden is a true haven, featuring your very own swimming pool, complete with seating around its perimeter, allowing you to bask in the sunshine or cool off in the crystal-clear waters a personal holiday escape right at home. The indulgence doesn't end there; an elegantly decked seating area