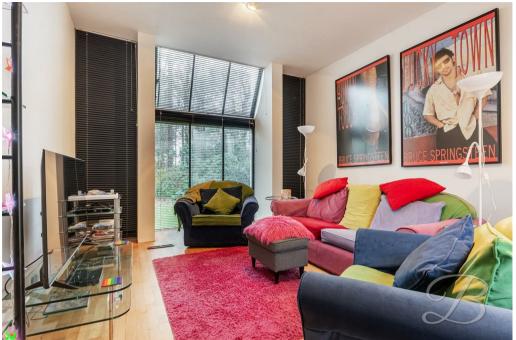

# Family Room 13'4" x 17'7"

A charming retreat from the open-plan layout, this versatile room is currently used as an additional sitting area but can easily be transformed into a further bedroom if needed. Thoughtfully designed for flexibility, it features sliding doors for added privacy, allowing it to adapt to your lifestyle. The warm wooden flooring seamlessly extends from the hallway, while floor-to-ceiling windows invite an abundance of natural light, creating a bright and inviting atmosphere.