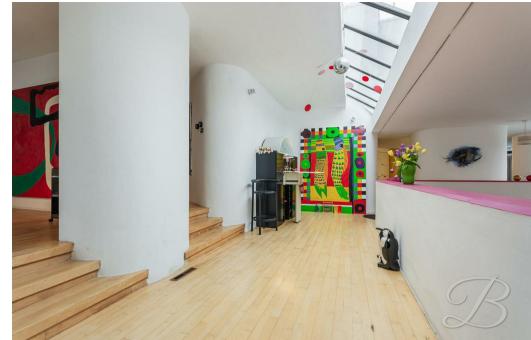

Upon entering the grand hallway, you'll immediately be greeted by unique architectural details, such as curved walls and varying levels, which create an open, dynamic living space. The ground floor includes a fully equipped kitchen, a sunlit breakfast area, a luxurious living room, family room, and dining room. These interconnected spaces flow effortlessly into one another, offering a sense of depth and intrigue. Each room has been thoughtfully designed, with natural light streaming through strategically placed windows, enhancing the sense of openness. Continuing through the ground floor, you'll find two well-proportioned bedrooms, each with direct access to the garden. The ground floor is completed with a convenient WC, shower room, and laundry room, offering practicality for everyday living.

#### **Entrance Hallway**

As you step inside, you are immediately welcomed into this exceptional home, where striking architecture seamlessly guides you through its thoughtfully designed spaces. A true testament to being ahead of its time, this property offers a perfect blend of character, style, and functionality.

### Dining Room 14'4" x 14'11"

Around the elegantly curved walls of the hallway, you'll discover a versatile space, currently used as a dining room but offering endless possibilities. Whether you envision a stylish home office, a peaceful retreat, or a vibrant playroom, this room adapts effortlessly to your needs. Dualaspect floor-length windows flood the space with natural light while framing stunning views of the surrounding plot, creating a seamless connection to the outdoors. Beautiful wooden flooring flows from the hallway, enhancing the sense of continuity and warmth throughout the home.