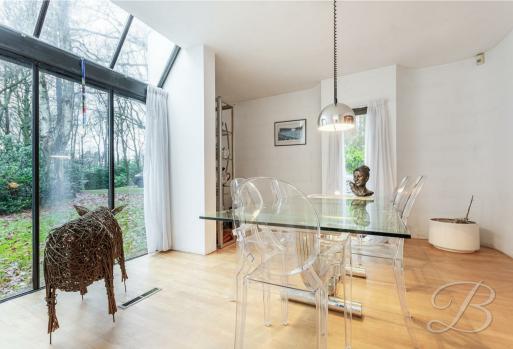

### Dining Room 14'4" x 14'11"

Around the elegantly curved walls of the hallway, you'll discover a versatile space, currently used as a dining room but offering endless possibilities. Whether you envision a stylish home office, a peaceful retreat, or a vibrant playroom, this room adapts effortlessly to your needs. Dualaspect floor-length windows flood the space with natural light while framing stunning views of the surrounding plot, creating a seamless connection to the outdoors. Beautiful wooden flooring flows from the hallway, enhancing the sense of continuity and warmth throughout the home.