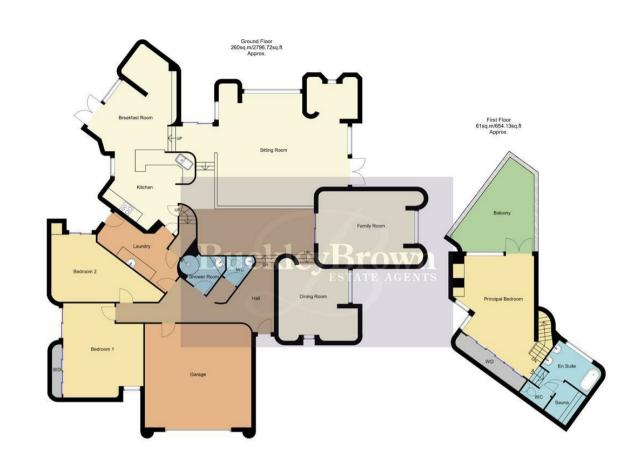

Upon entering the grand hallway, you'll immediately be greeted by unique architectural details, such as curved walls and varying levels, which create an open, dynamic living space. The ground floor includes a fully equipped kitchen, a sunlit breakfast area, a luxurious living room, family room, and dining room. These interconnected spaces flow effortlessly into one another, offering a sense of depth and intrigue. Each room has been thoughtfully designed, with natural light streaming through strategically placed windows, enhancing the sense of openness. Continuing through the ground floor, you'll find two well-proportioned bedrooms, each with direct access to the garden. The ground floor is completed with a convenient WC, shower room, and laundry room, offering practicality for everyday living.

Moving up to the principal bedroom you are invited into a truly luxurious retreat, with built-in wardrobes providing ample storage & organisation. The en-suite really does stand out, complete with a private sauna that promises ultimate relaxation after a long day. To top it off, a spacious balcony provides breathtaking views, perfect for enjoying a morning coffee or unwinding in the evening breeze. Every detail has most definitely been well thought through!

## Principle Bedroom 14'6" x 21'2"

This exceptional principal bedroom effortlessly combines luxury with practicality, featuring built-in wardrobes that offer ample storage space. The room is complemented by an adjoining ensuite, complete with a four-piece suite and access to an indulgent sauna, perfect for unwinding. The bedroom continues to impress, bathed in natural light from duel floor-length windows, while the patio doors open to a private balcony that extends the living area. From there, you can enjoy breathtaking views over expansive open land and mature trees, creating a peaceful retreat to fully embrace the beauty of nature.

### Garage 14'9" x 16'9"

The double garage offers both convenience and ample storage space. The garage is equipped with lighting, electric points, and features two access doors—a garage up and over door leading to the front of the property, and the other an internal door providing direct access to the hallway.