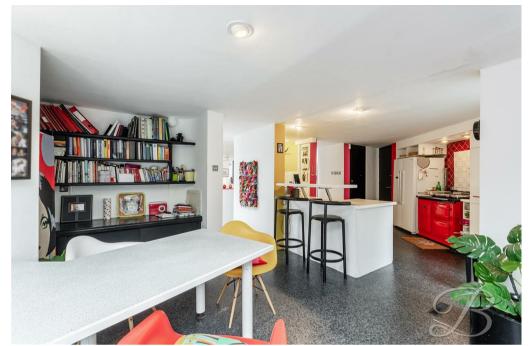

### Breakfast Room 11'7" x 13'5"

Open to the kitchen and seamlessly connected to the sitting room, this bright and airy breakfast room is the perfect place to start your day. Natural light pours in from multiple angles, enhancing the sense of space and tranquillity. Patio doors open onto a beautiful decking area, offering a serene spot to enjoy your morning coffee while overlooking the woodland and pool area. This charming space effortlessly blends indoor comfort with outdoor beauty, making it a standout feature of the home.

### Kitchen 12'6" x 14'2"

The kitchen is a beautifully designed space, featuring a range of wall and base units with complementary work surfaces. Thoughtfully tucked away and seamlessly inset into the worktop is a sink and drainer, complete with a mixer tap. The true showstopper of this space is the striking red electric AGA oven, standing proudly as the heart of the kitchen.

Adding both functionality and charm, an additional work surface area incorporates a convenient breakfast bar—an ideal spot to take in the stunning woodland views. The kitchen also offers ample space for an American-style fridge/freezer, while direct access to the handy utility/laundry room completes this well-appointed space.