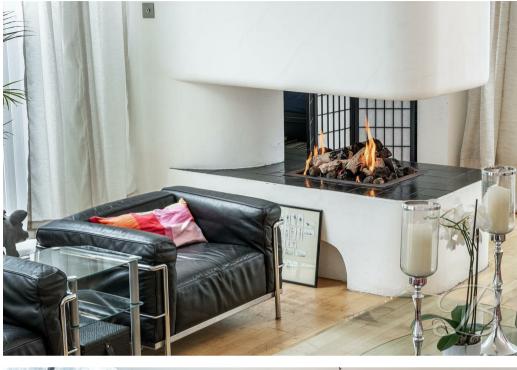

### Sitting Room 23'1" x 24'8"

This expansive sitting room exudes sophistication, showcasing striking architectural features that make it truly unique. A stunning array of windows at every angle frames picturesque views of the surrounding landscape, flooding the space with natural light. The seamless connection to the outdoors is enhanced by both sliding and patio doors leading to the garden, perfect for indoor-outdoor living. High ceilings elevate the sense of space, while a captivating feature fireplace adds warmth and character, creating a grand yet inviting atmosphere.