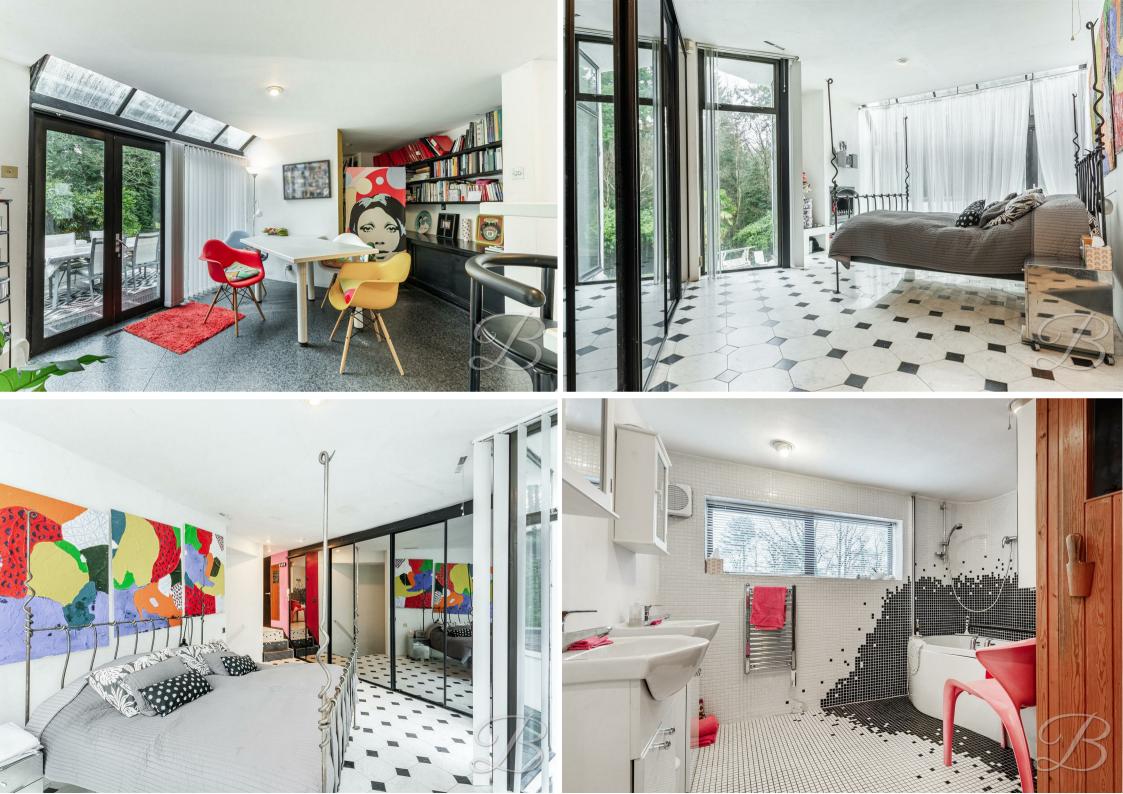

Moving up to the principal bedroom you are invited into a truly luxurious retreat, with built-in wardrobes providing ample storage & organisation. The en-suite really does stand out, complete with a private sauna that promises ultimate relaxation after a long day. To top it off, a spacious balcony provides breathtaking views, perfect for enjoying a morning coffee or unwinding in the evening breeze. Every detail has most definitely been well thought through!

## Principle Bedroom 14'6" x 21'2"

This exceptional principal bedroom effortlessly combines luxury with practicality, featuring built-in wardrobes that offer ample storage space. The room is complemented by an adjoining ensuite, complete with a four-piece suite and access to an indulgent sauna, perfect for unwinding. The bedroom continues to impress, bathed in natural light from duel floor-length windows, while the patio doors open to a private balcony that extends the living area. From there, you can enjoy breathtaking views over expansive open land and mature trees, creating a peaceful retreat to fully embrace the beauty of nature.

#### EnSuite

Accessed from the principal bedroom, you'll find a modern four-piece ensuite bathroom that's truly a dream, complete with your very own private sauna. The bathroom features a double hand wash basin with cabinet storage underneath, a low flush WC, and a bath with an overhead shower. Natural light pours in from both the bedroom and the bathroom's own window to the side elevation, creating a bright and airy space.

### Sauna 4'4" x 6'3"

A luxurious retreat designed to provide ultimate relaxation and wellness in the comfort of your own home.