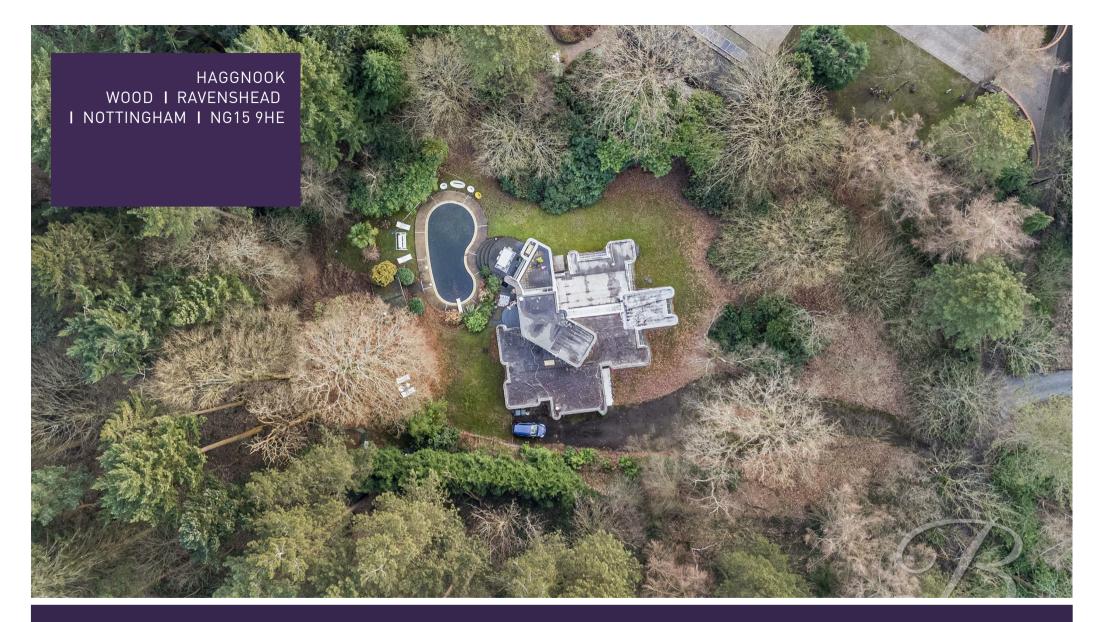

Offers Over £875,000 HAGGNOOK WOOD I RAVENSHEAD I NOTTINGHAM I NG15 9HE

TRULY REMARKABLE!... Prepare to be captivated as you approach this stunning three-bedroom detached home via a gated and picturesque driveway, set within the borders of Newstead Abbey Park. With impressive grounds, multiple reception rooms, and truly unforgettable features, this home is sure to leave a lasting impression...

The expansive garden, surrounded by mature woodlands, provides a peaceful setting to enjoy all year round. The natural landscape, enhanced with a variety of trees and plants, offers privacy and seclusion. At the heart of the garden is a heated swimming pool, a unique feature that is sure to impress!

#### Outside

Nestled on the outskirts of Newstead Abbey situated on a vast one-and-a-half-acre plot, this exceptional garden boasts panoramic, breathtaking views at every turn. Surrounded by mature woodland, the plot offers complete privacy, creating an idyllic, secluded retreat. The garden is a true haven, featuring your very own swimming pool, complete with seating around its perimeter, allowing you to bask in the sunshine or cool off in the crystal-clear waters a personal holiday escape right at home. The indulgence doesn't end there; an elegantly decked seating area