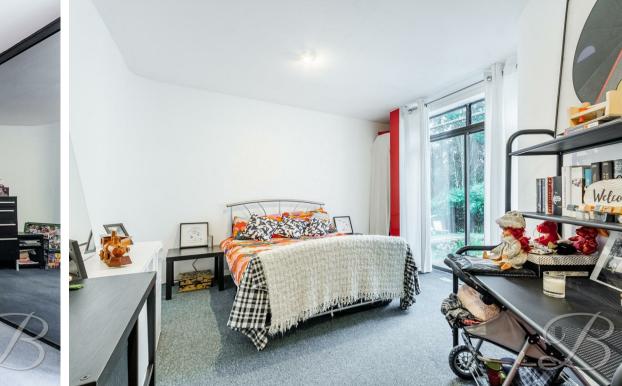

#### Bedroom One 14'4" x 16'6"

Located on the ground floor of the property you will find bedroom one, brilliant in size and offering a cosy feel due to the carpeted flooring, the room also benefits from fitted wardrobes for added convenience and is flooded with natural light, thanks to a standout full-length window with sliding doors that open to the side of the property, offering picturesque views of the surrounding woodland.

### Bedroom Two 11'11" x 19'9"

Bedroom two is located on the ground floor and also enjoys the benefit of a full-length window, with the added luxury of sliding doors that open directly onto the garden, offering lovely views of the woodland. The room is further enhanced by carpeted flooring, creating a warm and cozy atmosphere.