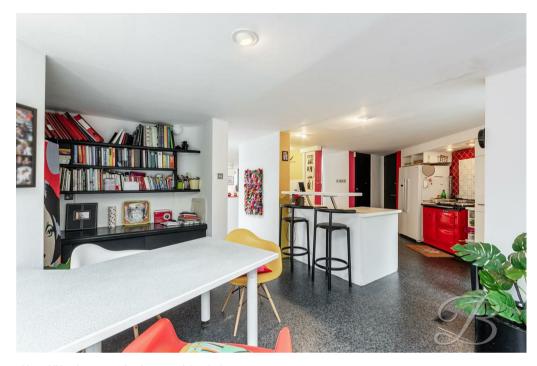

### Kitchen 12'6" x 14'2"

The kitchen is a beautifully designed space, featuring a range of wall and base units with complementary work surfaces. Thoughtfully tucked away and seamlessly inset into the worktop is a sink and drainer, complete with a mixer tap. The true showstopper of this space is the striking red electric AGA oven, standing proudly as the heart of the kitchen.

Adding both functionality and charm, an additional work surface area incorporates a convenient breakfast bar—an ideal spot to take in the stunning woodland views. The kitchen also offers ample space for an American-style fridge/freezer, while direct access to the handy utility/laundry room completes this well-appointed space.