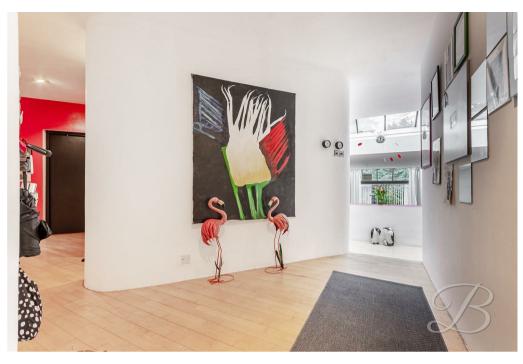

### **Entrance Hallway**

As you step inside, you are immediately welcomed into this exceptional home, where striking architecture seamlessly guides you through its thoughtfully designed spaces. A true testament to being ahead of its time, this property offers a perfect blend of character, style, and functionality.

### Dining Room 14'4" x 14'11"

Around the elegantly curved walls of the hallway, you'll discover a versatile space, currently used as a dining room but offering endless possibilities. Whether you envision a stylish home office, a peaceful retreat, or a vibrant playroom, this room adapts effortlessly to your needs. Dual-aspect floor-length windows flood the space with natural light while framing stunning views of the surrounding plot, creating a seamless connection to the outdoors. Beautiful wooden flooring flows from the hallway, enhancing the sense of continuity and warmth throughout the home.