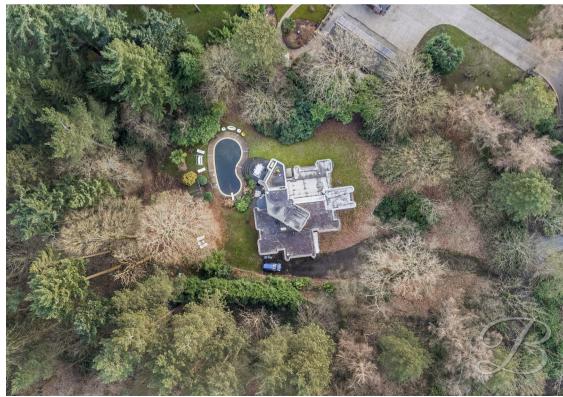

The expansive garden, surrounded by mature woodlands, provides a peaceful setting to enjoy all year round. The natural landscape, enhanced with a variety of trees and plants, offers privacy and seclusion. At the heart of the garden is a heated swimming pool, a unique feature that is sure to impress!

#### Outside

Nestled on the outskirts of Newstead Abbey situated on a vast one-and-a-half-acre plot, this exceptional garden boasts panoramic, breathtaking views at every turn. Surrounded by mature woodland, the plot offers complete privacy, creating an idyllic, secluded retreat. The garden is a true haven, featuring your very own swimming pool, complete with seating around its perimeter, allowing you to bask in the sunshine or cool off in the crystal-clear waters—a personal holiday escape right at home. The indulgence doesn't end there; an elegantly decked seating area

provides additional space, perfect for entertaining. At the front of the property, gates lead to a spacious driveway offering ample parking. This magnificent outdoor space perfectly balances luxury, privacy, and convenience.