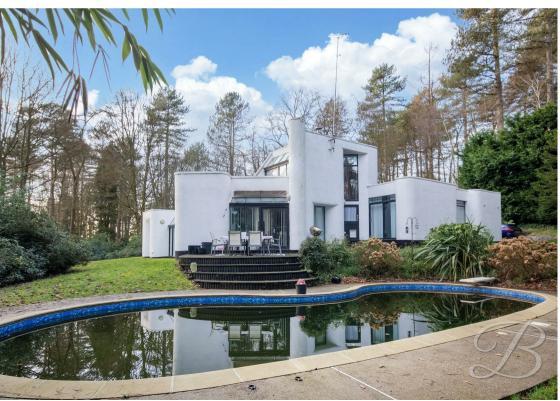

Offers Over £925,000

HAGGNOOK WOOD | RAVENSHEAD | NOTTINGHAM | NG15 9HE

TRULY REMARKABLE!... Prepare to be captivated as you approach this stunning three-bedroom detached home via a gated and picturesque driveway, set within the borders of Newstead Abbey Park. With impressive grounds, multiple reception rooms, and truly unforgettable features, this home is sure to leave a lasting impression...

The expansive garden, surrounded by mature woodlands, provides a peaceful setting to enjoy all year round. The natural landscape, enhanced with a variety of trees and plants, offers privacy and seclusion. At the heart of the garden is a heated swimming pool, a unique feature that is sure to impress!

#### Outside

Nestled on the outskirts of Newstead Abbey situated on a vast one-and-a-half-acre plot, this exceptional garden boasts panoramic, breathtaking views at every turn. Surrounded by mature woodland, the plot offers complete privacy, creating an idyllic, secluded retreat. The garden is a true haven, featuring your very own swimming pool, complete with seating around its perimeter, allowing you to bask in the sunshine or cool off in the crystal-clear waters—a personal holiday escape right at home. The indulgence doesn't end there; an elegantly decked seating area

provides additional space, perfect for entertaining. At the front of the property, gates lead to a spacious driveway offering ample parking. This magnificent outdoor space perfectly balances luxury, privacy, and convenience.