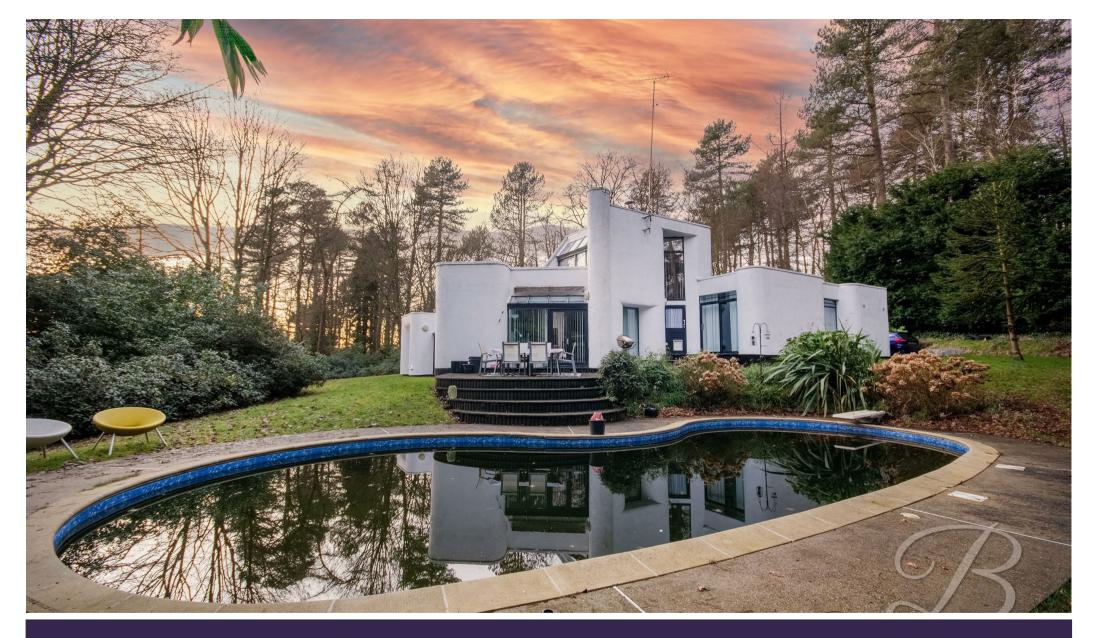

Offers Over £925,000

HAGGNOOK WOOD | RAVENSHEAD | NOTTINGHAM | NG15 9HE

TRULY REMARKABLE!... Prepare to be captivated as you approach this stunning three-bedroom detached home via a gated and picturesque driveway, set within the borders of Newstead Abbey Park. With impressive grounds, multiple reception rooms, and truly unforgettable features, this home is sure to leave a lasting impression...

The expansive garden, surrounded by mature woodlands, provides a peaceful setting to enjoy all year round. The natural landscape, enhanced with a variety of trees and plants, offers privacy and seclusion. At the heart of the garden is a heated swimming pool, a unique feature that is sure to impress!

#### Outside

Nestled on the outskirts of Newstead Abbey situated on a vast one-and-a-half-acre plot, this exceptional garden boasts panoramic, breathtaking views at every turn. Surrounded by mature woodland, the plot offers complete privacy, creating an idyllic, secluded retreat. The garden is a true haven, featuring your very own swimming pool, complete with seating around its perimeter, allowing you to bask in the sunshine or cool off in the crystal-clear waters—a personal holiday escape right at home. The indulgence doesn't end there; an elegantly decked seating area