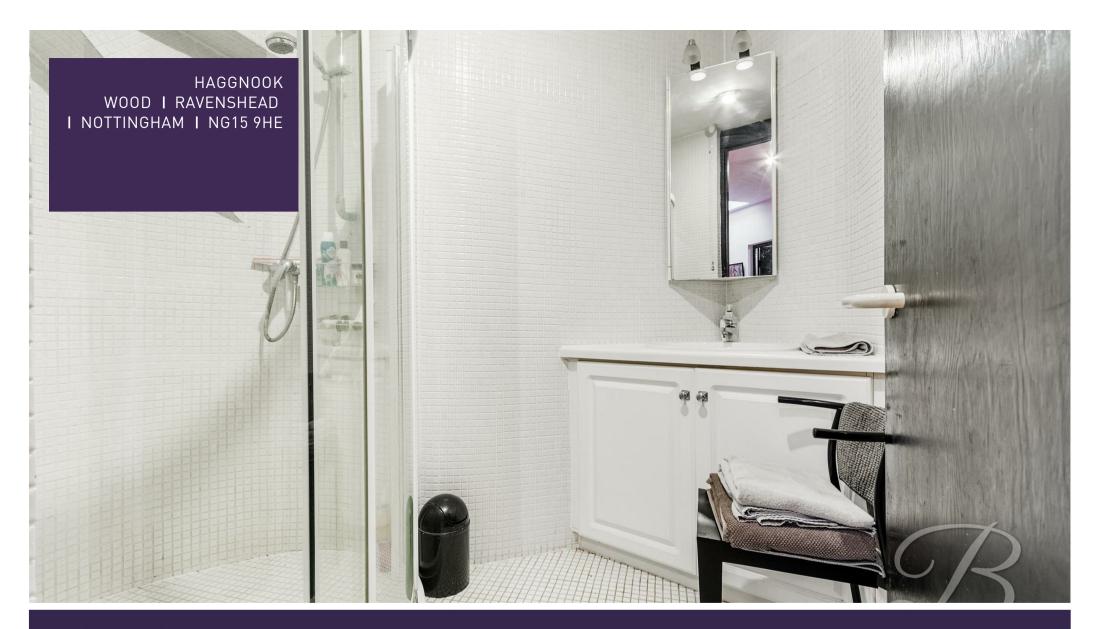

#### Shower Room

The fully-tiled shower room is thoughtfully designed, conveniently serving both the ground floor bedrooms and living areas. It features a two-piece suite, including a corner shower cubicle and a vanity unit with an inset sink and mixer tap. The vanity unit also provides ample storage, meeting all your practical needs in the space.

#### WC

Fitted with a low flush WC and hand wash basin for added convenience.

This exceptional principal bedroom effortlessly combines luxury with practicality, featuring built-in wardrobes that offer ample storage space. The room is complemented by an adjoining ensuite, complete with a four-piece suite and access to an indulgent sauna, perfect for unwinding. The bedroom continues to impress, bathed in natural light from duel floor-length windows, while the patio doors open to a private balcony that extends the living area. From there, you can enjoy breathtaking views over expansive open land and mature trees, creating a peaceful retreat to fully embrace the beauty of nature.