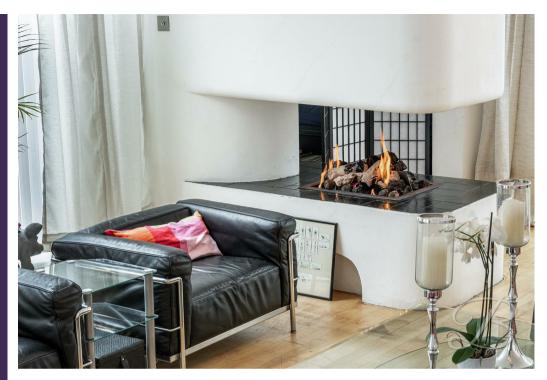

# Sitting Room 23'1" x 24'8"

This expansive sitting room exudes sophistication, showcasing striking architectural features that make it truly unique. A stunning array of windows at every angle frames picturesque views of the surrounding landscape, flooding the space with natural light. The seamless connection to the outdoors is enhanced by both sliding and patio doors leading to the garden, perfect for indoor-outdoor living. High ceilings elevate the sense of space, while a captivating feature fireplace adds warmth and character, creating a grand yet inviting atmosphere.