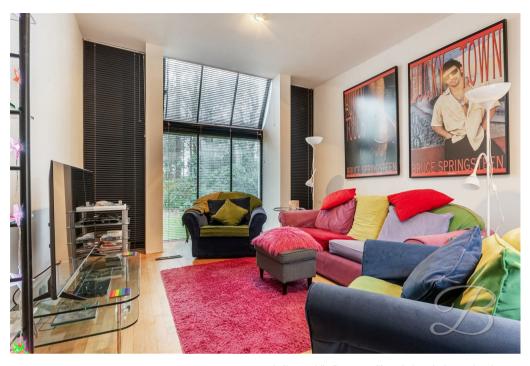

# Family Room 13'4" x 17'7"

Acharming retreat from the open-plan layout, this versatile room is currently used as an additional sitting area but can easily be transformed into a further bedroom if needed. Thoughtfully designed for flexibility, it features sliding doors for added privacy, allowing it to adapt to your lifestyle. The warm wooden flooring seamlessly extends from the

hallway, while floor-to-ceiling windows invite an abundance of natural light, creating a bright and inviting atmosphere.