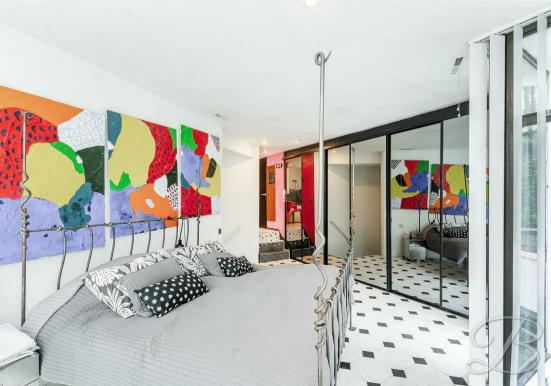

#### WC

Fitted with a low flush WC and hand wash basin for added convenience.

This exceptional principal bedroom effortlessly combines luxury with practicality, featuring built-in wardrobes that offer ample storage space. The room is complemented by an adjoining ensuite, complete with a four-piece suite and access to an indulgent sauna, perfect for unwinding. The bedroom continues to impress, bathed in natural light from duel floor-length windows, while the patio doors open to a private balcony that extends the living area. From there, you can enjoy breathtaking views over expansive open land and mature trees, creating a peaceful retreat to fully embrace the beauty of nature.

#### **EnSuite**

Accessed from the principal bedroom, you'll find a modern four-piece ensuite bathroom that's truly a dream, complete with your very own private sauna. The bathroom features a double hand wash basin with cabinet storage underneath, a low flush WC, and a bath with an overhead shower. Natural light pours in from both the bedroom and the bathroom's own window to the side elevation, creating a bright and airy space.