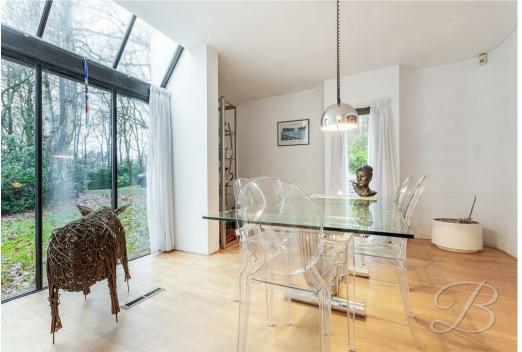

### Dining Room 14'4" x 14'11"

Around the elegantly curved walls of the hallway, you'll discover a versatile space, currently used as a dining room but offering endless possibilities. Whether you envision a stylish home office, a peaceful retreat, or a vibrant playroom, this room adapts effortlessly to your needs. Dual-aspect floor-length windows flood the space with natural light while framing stunning views of the surrounding plot, creating a seamless connection to the outdoors. Beautiful wooden flooring flows from the hallway, enhancing the sense of continuity and warmth throughout the home.