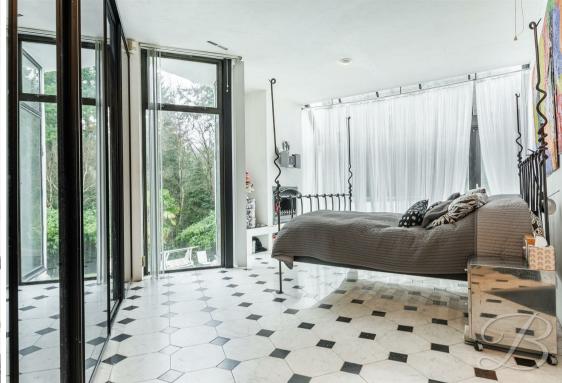

#### WC

Fitted with a low flush WC and hand wash basin for added convenience.

This exceptional principal bedroom effortlessly combines luxury with practicality, featuring built-in wardrobes that offer ample storage space. The room is complemented by an adjoining ensuite, complete with a four-piece suite and access to an indulgent sauna, perfect for unwinding. The bedroom continues to impress, bathed in natural light from duel floor-length windows, while the patio doors open to a private balcony that extends the living area. From there, you can enjoy breathtaking views over expansive open land and mature trees, creating a peaceful retreat to fully embrace the beauty of nature.

#### **EnSuite**

Accessed from the principal bedroom, you'll find a modern four-piece ensuite bathroom that's truly a dream, complete with your very own private sauna. The bathroom features a double hand wash basin with cabinet storage underneath, a low flush WC, and a bath with an overhead shower. Natural light pours in from both the bedroom and the bathroom's own window to the side elevation, creating a bright and airy space.