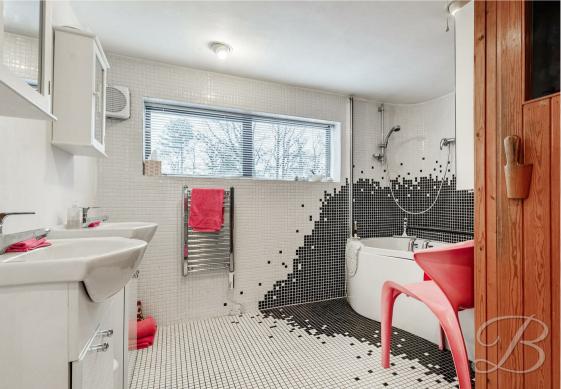

#### **EnSuite**

Accessed from the principal bedroom, you'll find a modern four-piece ensuite bathroom that's truly a dream, complete with your very own private sauna. The bathroom features a double hand wash basin with cabinet storage underneath, a low flush WC, and a bath with an overhead shower. Natural light pours in from both the bedroom and the bathroom's own window to the side elevation, creating a bright and airy space.