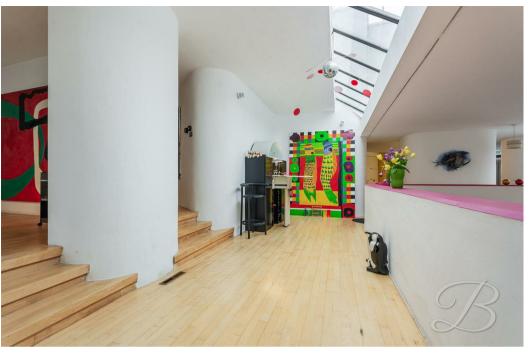

### **Entrance Hallway**

As you step inside, you are immediately welcomed into this exceptional home, where striking architecture seamlessly guides you through its thoughtfully designed spaces. A true testament to being ahead of its time, this property offers a perfect blend of character, style, and functionality.

### Dining Room 14'4" x 14'11"

Around the elegantly curved walls of the hallway, you'll discover a versatile space, currently used as a dining room but offering endless possibilities. Whether you envision a stylish home office, a peaceful retreat, or a vibrant playroom, this room adapts effortlessly to your needs. Dual-aspect floor-length windows flood the space with natural light while framing stunning views of the surrounding plot, creating a seamless connection to the outdoors. Beautiful wooden flooring flows from the hallway, enhancing the sense of continuity and warmth throughout the home.