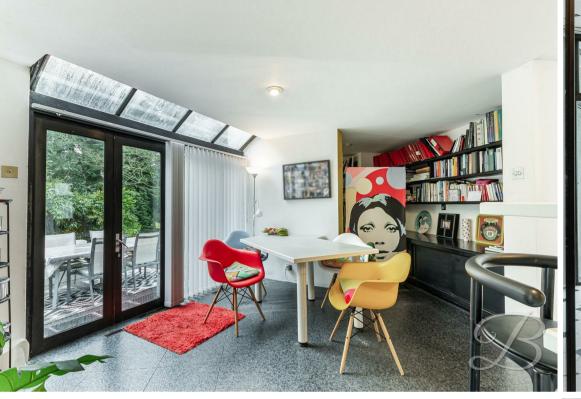

### Dining Room 14'4" x 14'11"

Around the elegantly curved walls of the hallway, you'll discover a versatile space, currently used as a dining room but offering endless possibilities. Whether you envision a stylish home office, a peaceful retreat, or a vibrant playroom, this room adapts effortlessly to your needs. Dual-aspect floor-length windows flood the space with natural light while framing stunning views of the surrounding plot, creating a seamless connection to the outdoors. Beautiful wooden flooring flows from the hallway, enhancing the sense of continuity and warmth throughout the home.