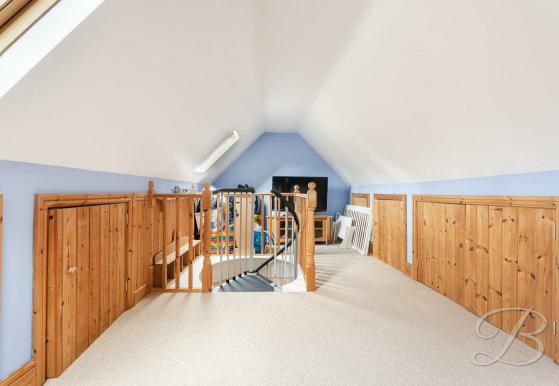

#### Landing

An expansive landing filled with natural light, featuring a window to the front elevation and stunning exposed feature beams that add

character and charm. A unique spiral staircase gracefully leads up to bedroom five, enhancing the home's distinctive design.

#### Bedroom Five

A versatile space located on the third floor, featuring carpeted flooring, a central heating radiator, convenient eaves storage, and Velux windows that flood the room with natural light.