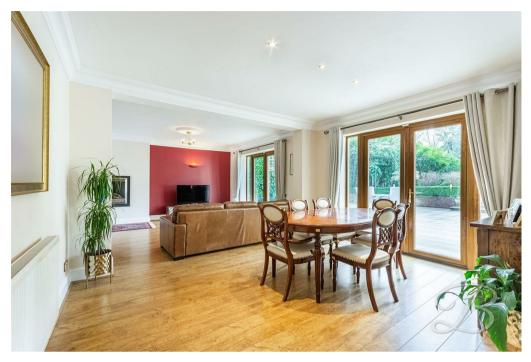

As you step inside, the home boasts a well-designed layout with two spacious reception rooms. The open-plan living/dining area is bright and inviting, featuring a bay window and patio doors leading to the rear garden. A second reception room, currently used as playroom, provides a versatile space. The stylish kitchen is both functional and elegant, complete with traditional cabinetry, generous work surfaces, and a central island perfect for cooking and socialising. A utility room offers additional storage, while a modern shower room with a built-in sauna and steam room completes the ground floor.

# Dining Room 11'9" x 14'6"

The dining room has been designed for both formal and casual dining, featuring a seamless transition through to the main living room. Fitted with large patio doors to the rear, the room is filled with natural light, offering a direct

connection to the outdoor space. This well-appointed layout creates a handy flow between indoor and outdoor living.

# Living Room 13'6" x 25'5"

Bright and airy living room, featuring a beautiful bay window to the front along with patio doors opening to the garden, perfect for both relaxation and entertaining. The generous layout provides ample space for comfortable seating, this design ensures a warm, welcoming atmosphere for any occasion.