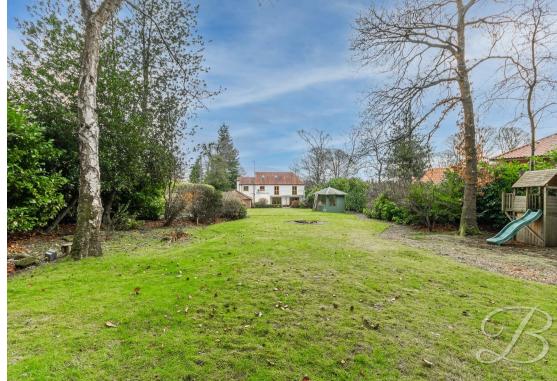

The outdoor space truly sets this property apart. The rear garden provides an expansive lawn area with plenty of space for children to play, while the decking area is perfect for alfresco dining or simply relaxing in the sunshine. A feature spiral staircase allows access to the sun terrace, an ideal spot for casual relaxation, dining, or enjoying a stunning sunset. With its inviting design and breathtaking views, it's the perfect place to unwind or entertain in a relaxed setting. The rear of the property is surrounded by nature, creating a sense of peace & seclusion.

#### Outside

This property boasts an exclusive and secure entrance, featuring a private driveway with electric gates. The expansive grounds provide ample parking space, ensuring plenty of room for guests, residents, or additional vehicles. Not to mention a double garage adding an extra layer of functionality, offering secure storage. The rear garden is enclosed offering a serene

environment, surrounded by mature woodlands. Further landscaped with a spacious lawn that has been lovingly maintained by its current owners along with a decked seating area. Finally, the elegant spiral staircase ascends to the sun terrace - perfect spot for alfresco dining and enjoy the views.