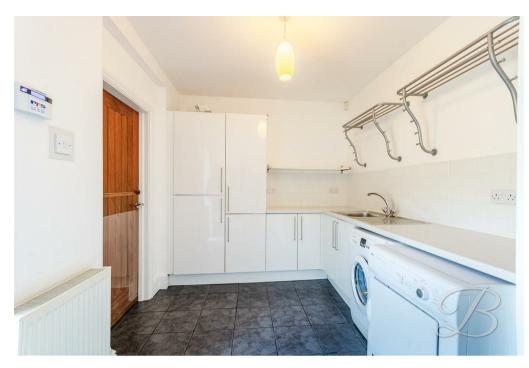

## Utility 8'10" x 11'9"

Located just off the kitchen, offering both practicality and style, featuring integrated

appliances, ample countertop space, and plenty of storage. A built-in sink adds convenience, making it the perfect space for laundry and household tasks. Additional space and plumbing for your washing machine and tumble dryer. Access to a handy downstairs shower room and an external door to the side elevation.