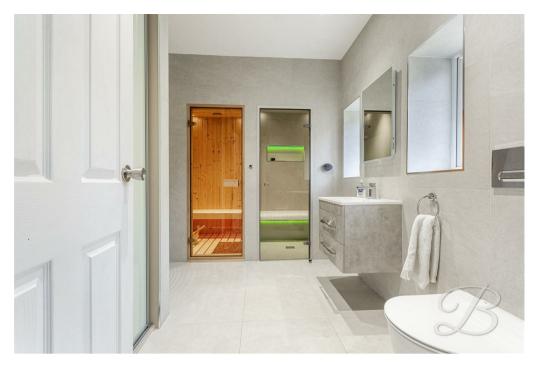

As you step inside, the home boasts a well-designed layout with two spacious reception rooms. The open-plan living/dining area is bright and inviting, featuring a bay window and patio doors leading to the rear garden. A second reception room, currently used as playroom, provides a versatile space. The stylish kitchen is both functional and elegant, complete with traditional cabinetry, generous work surfaces, and a central island perfect for cooking and socialising. A utility room offers additional storage, while a modern shower room with a built-in sauna and steam room completes the ground floor.

## Shower Room 12'7" x 9'4"

Stunning four piece suite located on the ground floor for added convenience. Consisting of a hand wash basin, low flush WC, shower, a sauna and a steam room. The shower has been thoughtfully designed with a seating area and integrated shelving. Not to mention the sauna and steam room offering a relaxing retreat featuring smooth wooden panels, this really is the most perfect addition.