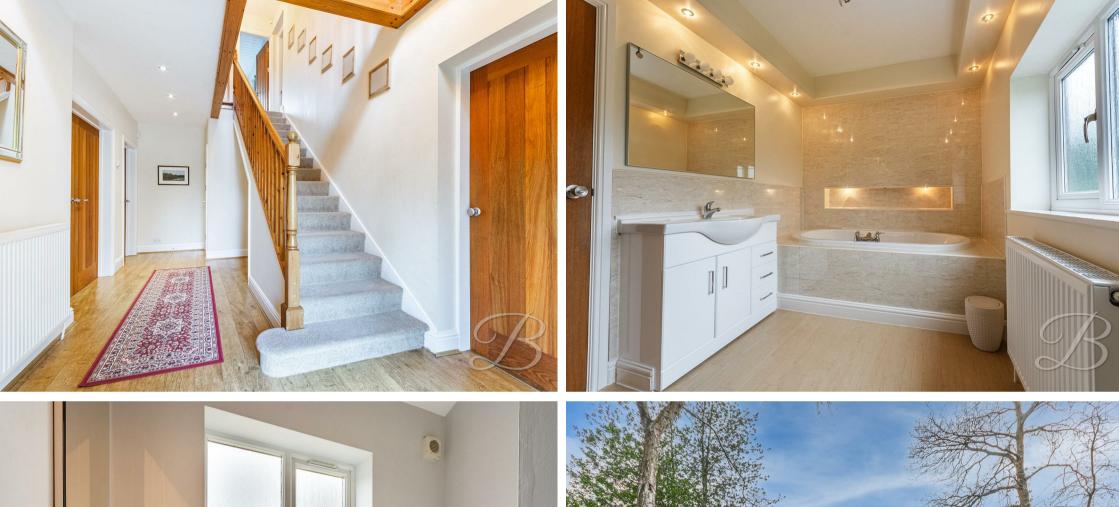

Call out team today to make this your forever home!

Grand entrance hallway which exudes elegance and sets the tone for the entire home. As you step inside, the space is immediately striking, with high ceilings that create a sense of openness and airiness.

#### Bedroom One 13'1" x 17'8"

The spacious master bedroom has been designed to offer both comfort and luxury, featuring stunning exposed feature beams that add character to the space. Fitted wardrobes provide ample storage, while double doors lead directly to a private sun terrace—an ideal retreat for relaxing and enjoying the surrounding views in peace. For added indulgence, the bedroom also benefits from a luxurious four-piece en suite bathroom.

#### En Suite 13'1" x 6'9"

The en suite provides a sophisticated four piece suite consisting of a hand wash basin, low flush WC, bath and a shower. Decorated with high end fixtures including sleek spotlights along the back wall behind the bath along with an integrated shelf for added convenience.