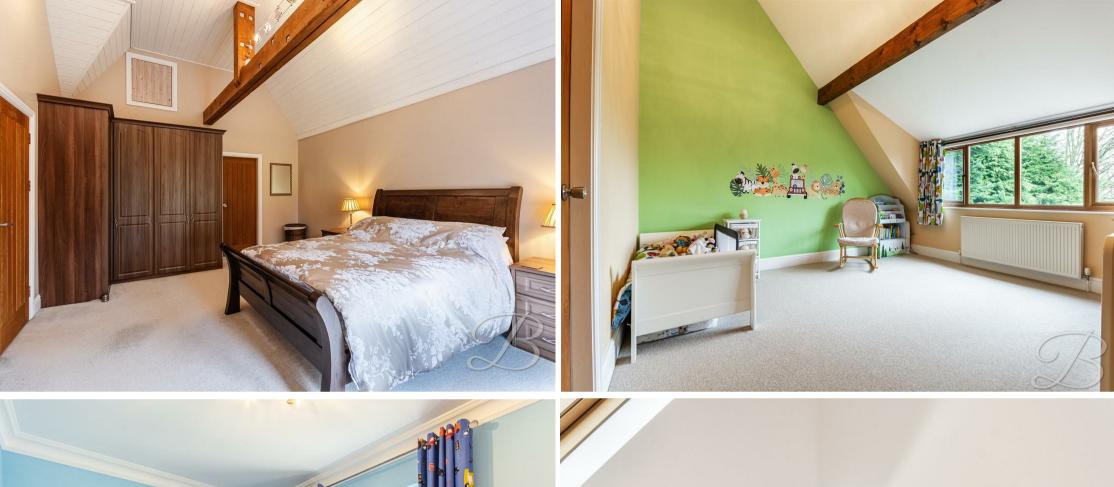

#### Bedroom One 13'1" x 17'8"

The spacious master bedroom has been designed to offer both comfort and luxury, featuring stunning exposed feature beams that add character to the space. Fitted wardrobes provide ample storage, while double doors lead directly to a private sun terrace—an ideal retreat for relaxing and enjoying the surrounding views in peace. For added indulgence, the bedroom also benefits from a luxurious four-piece en suite bathroom.

#### Bedroom Two 11'1" x 12'9"

A well-proportioned bedroom featuring plush carpeted flooring, a central heating radiator, and a window to the front elevation, allowing for plenty of natural light. Adding to its appeal, the room benefits from a luxurious three-piece en suite and a built-in cupboard for additional storage and convenience.

## Bedroom Three 9'6" x 11'1"

Well sized room with carpeted flooring, central heating radiator and a window to the front elevation.

#### Bedroom Five

A versatile space located on the third floor, featuring carpeted flooring, a central heating radiator, convenient eaves storage, and Velux windows that flood the room with natural light.