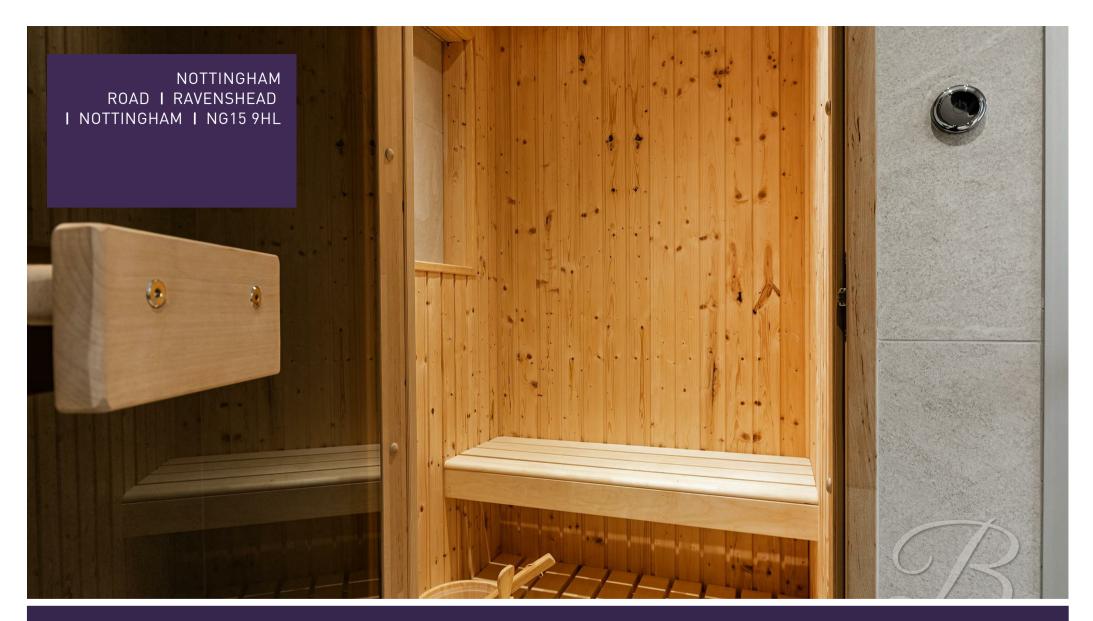

## Shower Room 12'7" x 9'4"

Stunning four piece suite located on the ground floor for added convenience. Consisting of a hand wash basin, low flush WC, shower, a sauna and a steam room. The shower has been thoughtfully designed with a seating area and integrated shelving. Not to mention the sauna and steam room offering a relaxing retreat featuring smooth wooden panels, this really is the most perfect addition.