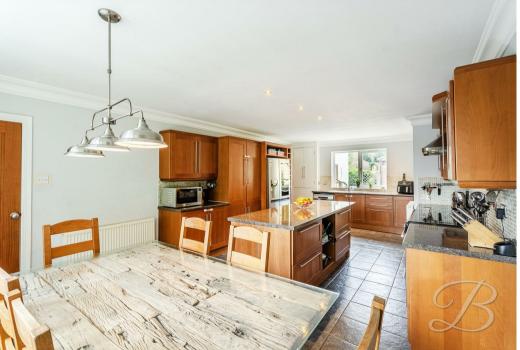

As you step inside, the home boasts a well-designed layout with two spacious reception rooms. The open-plan living/dining area is bright and inviting, featuring a bay window and patio doors leading to the rear garden. A second reception room, currently used as playroom, provides a versatile space. The stylish kitchen is both functional and elegant, complete with traditional cabinetry, generous work surfaces, and a central island perfect for cooking and socialising. A utility room offers additional storage, while a modern shower room with a built-in sauna and steam room completes the ground floor.

## Kitchen/Dining Room 13'5" x 24'1"

This traditional open plan kitchen/diner seamlessly combines classic charm with modern functionality. At the heart of the room lies a centre island, perfect for both meal preparation and casual dining, offering an inviting focal point in the room. The kitchen is fully equipped with an inset sink, integrated appliances, decorative splashback tiles and ample worktop space. Natural light flows in through a charming bay window, creating a warm and inviting atmosphere. Overall, the kitchen provides both a practical cooking space and wonderful area to enjoy sit down meals.