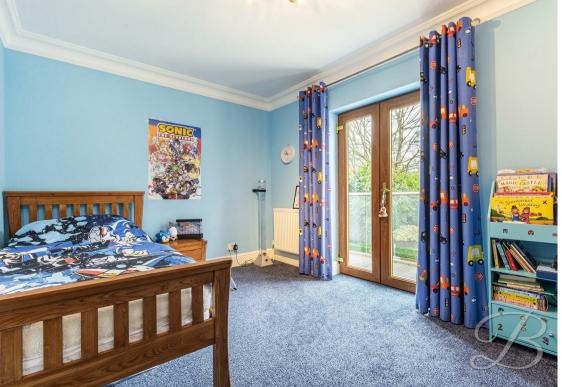

# Bedroom Four 9'0" x 11'1"

Spacious room with carpeted flooring, central heating radiator, built in storage cupboard and patio doors opening to the sun terrace.