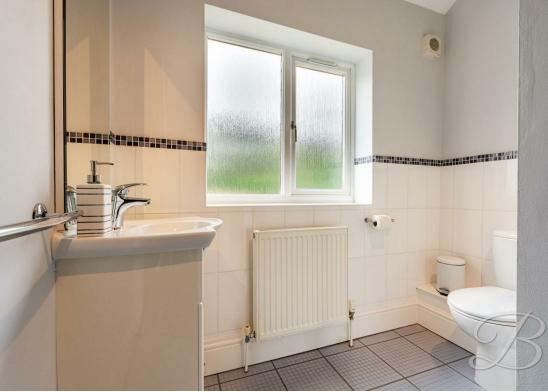

#### Bedroom Two 11'1" x 12'9"

A well-proportioned bedroom featuring plush carpeted flooring, a central heating radiator, and a window to the front elevation, allowing for plenty of natural light. Adding to its appeal, the room benefits from a luxurious three-piece en suite and a built-in cupboard for additional storage and convenience.

# En Suite 6'6" x 7'9"

A modern three-piece suite featuring a hand wash basin, low flush WC, and a sleek shower. A window to the rear elevation allows natural light to enhance the space.