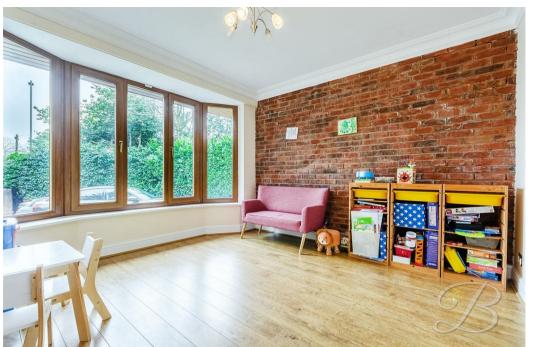

As you step inside, the home boasts a well-designed layout with two spacious reception rooms. The open-plan living/dining area is bright and inviting, featuring a bay window and patio doors leading to the rear garden. A second reception room, currently used as playroom, provides a versatile space. The stylish kitchen is both functional and elegant, complete with traditional cabinetry, generous work surfaces, and a central island perfect for cooking and socialising. A utility room offers additional storage, while a modern shower room with a built-in sauna and steam room completes the ground floor.

#### Study 10'11" x 11'9"

The versatile study is a well-designed space that adapts to your needs, whether as a home office, library, playroom or quiet retreat. With ample room for furnishings and a charming bay window to the front elevation, it provides both functionality and a welcoming atmosphere.