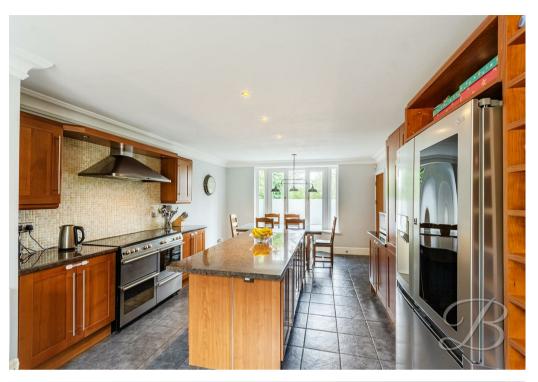

As you step inside, the home boasts a well-designed layout with two spacious reception rooms. The open-plan living/dining area is bright and inviting, featuring a bay window and patio doors leading to the rear garden. A second reception room, currently used as playroom, provides a versatile space. The stylish kitchen is both functional and elegant, complete with traditional cabinetry, generous work surfaces, and a central island perfect for cooking and socialising. A utility room offers additional storage, while a modern shower room with a built-in sauna and steam room completes the ground floor.

## Kitchen/Dining Room 13'5" x 24'1"

This traditional open plan kitchen/diner seamlessly combines classic charm with modern functionality. At the heart of the room lies a centre island, perfect for both meal preparation and casual dining, offering an inviting focal point in the room. The kitchen is fully equipped with an inset sink, integrated appliances, decorative splashback tiles and ample worktop space. Natural light flows in through a charming bay window, creating a warm and inviting atmosphere. Overall, the kitchen provides both a practical cooking space and wonderful area to enjoy sit down meals.