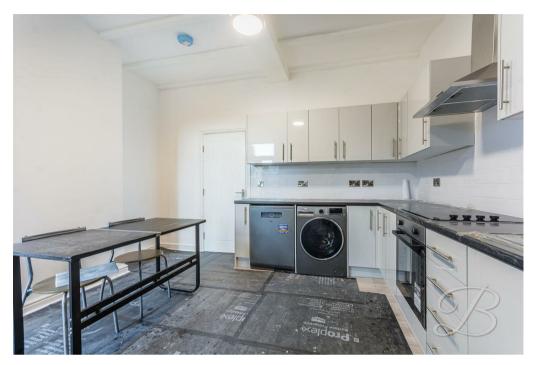

Upon entry, you will be presented with a simple yet effective layout. This residence hosts an impressive two ground floor bedrooms with en suites! but first up you'll walk through the hallway into the newly fitted communal kitchen/dining room with a range of modern cabinetry and units with work surfaces over, an integrated oven and space for additional appliances and also room a table and chairs! The ground floor bedrooms are both a cosy carpeted space with ample space to add your own stamp and both with access to a three piece en suite. Finishing the ground floor there is a handy storage space with access into the rear garden. The layout of the ground floor creates connivance and a functional design.

# Hallway

Entrance hall with access too;

Kitchen/Dining Room 12'10" x 13'5" Newly fitted kitchen with matching cabinets and work tops above, integrated appliances and space for more, tiled flooring and splash back. Space for dining furniture and patio doors to the rear.