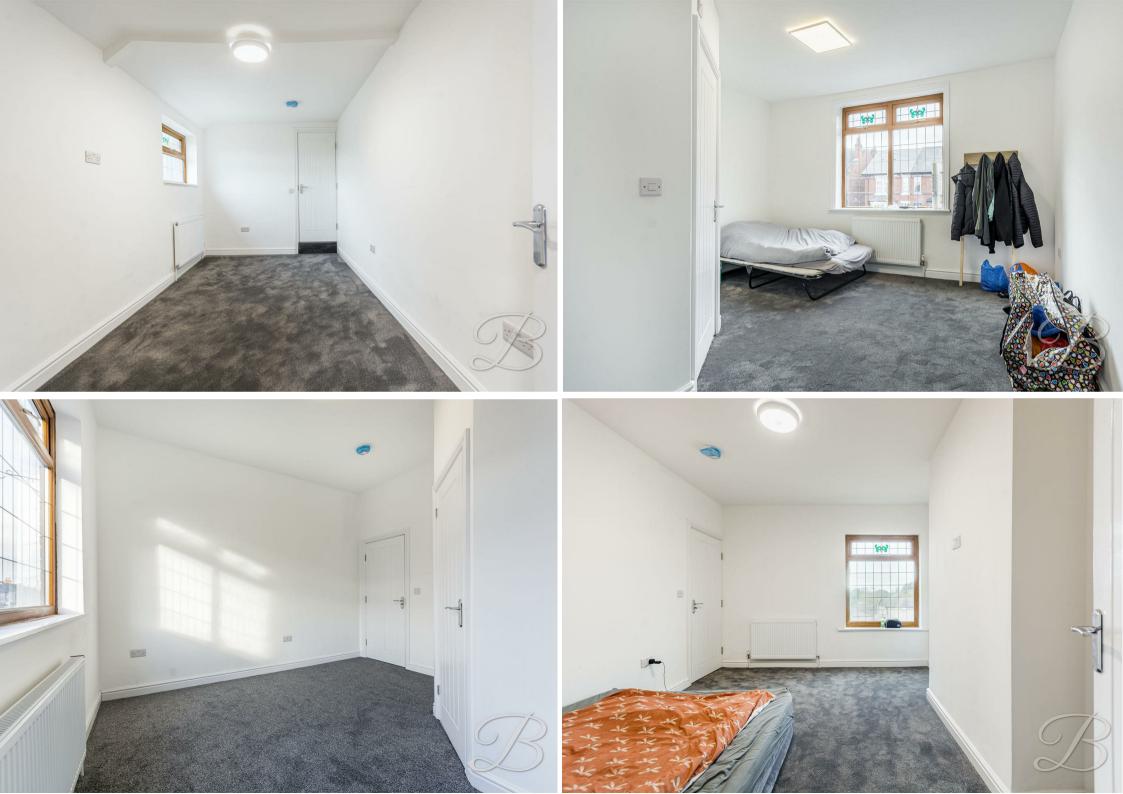

Let's take a walk upstairs, where you will be just as impressed! From the landing, you'll have access to three well-proportioned bedrooms with space for furnishings each with their own modern three piece en suites.

### Bedroom One 12'5" x 13'6"

Carpeted flooring with central heating radiators, ample room for your desired furniture and a window to the front elevation. Access to its own en suite.

## Bedroom Two 10'7" x 12'11"

Carpeted bedroom with central heating radiator and space for your desired bedroom furniture.

### Bedroom Three 8'0" x 15'2"

Carpeted flooring with central heating radiators, ample room for your desired furniture. Access to its own en suite. Window to the side elevation.