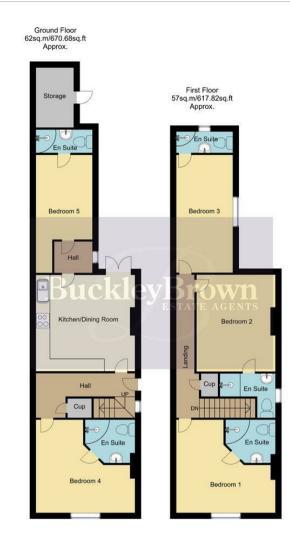

Upon entry, you will be presented with a simple yet effective layout. This residence hosts an impressive two ground floor bedrooms with en suites! but first up you'll walk through the hallway into the newly fitted communal kitchen/dining room with a range of modern cabinetry and units with work surfaces over, an integrated oven and space for additional appliances and also room a table and chairs! The ground floor bedrooms are both a cosy carpeted space with ample space to add your own stamp and both with access to a three piece en suite. Finishing the ground floor there is a handy storage space with access into the rear garden. The layout of the ground floor creates connivance and a functional design.

Let's take a walk upstairs, where you will be just as impressed! From the landing, you'll have access to three well-proportioned bedrooms with space for furnishings each with their own modern three piece en suites.

# Hallway

Entrance hall with access too;

Kitchen/Dining Room 12'10" x 13'5" Newly fitted kitchen with matching cabinets and work tops above, integrated appliances and space for more, tiled flooring and splash back. Space for dining furniture and patio doors to the rear.

# Landing

Carpeted flooring with access to all first floor rooms.

### Outside

Private laid to lawn spacious garden at the rear with a paved patio area. Walled front garden and off street parking.

Whilst every attempt has been made to ensure the accuracy of the floor plan contained here, no responsibility is taken for incorrect measurements of doors, windows, appliances and room or any error, omission or misstatement. Exterior and interior walls are drawn to scale based on interior measurements. Any figure given is for initial guidance only and should not be relied on as basis of valuation. These plans are for marketing purposes only and should be used as such by any prospective purchase. Specifically no guarantee is should not be relied on as a basis of valuation. These plans are for marketing purposes only and should be used as such by any prospective purchase. Specifically no guarantee is given on the total square footage of the property if quoted on this plan.