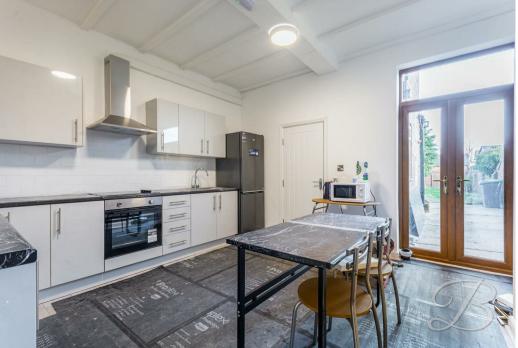

Upon entry, you will be presented with a simple yet effective layout. This residence hosts an impressive two ground floor bedrooms with en suites! but first up you'll walk through the hallway into the newly fitted communal kitchen/dining room with a range of modern cabinetry and units with work surfaces over, an integrated oven and space for additional appliances and also room a table and chairs! The ground floor bedrooms are both a cosy carpeted space with ample space to add your own stamp and both with access to a three piece en suite. Finishing the ground floor there is a handy storage space with access into the rear garden. The layout of the ground floor creates connivance and a functional design.

# Hallway

Entrance hall with access too;

Kitchen/Dining Room 12'10" x 13'5" Newly fitted kitchen with matching cabinets and work tops above, integrated appliances and space for more, tiled flooring and splash back. Space for dining furniture and patio doors to the rear.