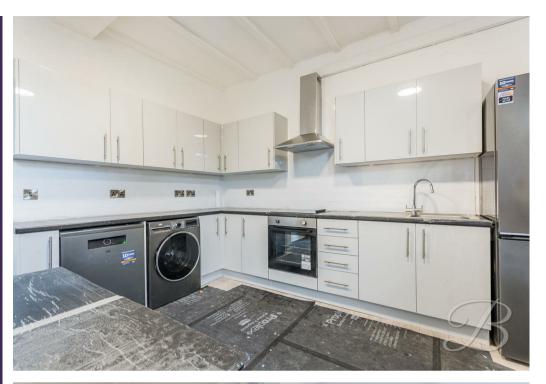

Upon entry, you will be presented with a simple yet effective layout. This residence hosts an impressive two ground floor bedrooms with en suites! but first up you'll walk through the hallway into the newly fitted communal kitchen/dining room with a range of modern cabinetry and units with work surfaces over, an integrated oven and space for additional appliances and also room a table and chairs! The ground floor bedrooms are both a cosy carpeted space with ample space to add your own stamp and both with access to a three piece en suite. Finishing the ground floor there is a handy storage space with access into the rear garden. The layout of the ground floor creates connivance and a functional design.

# Hallway

Entrance hall with access too;

Kitchen/Dining Room 12'10" x 13'5" Newly fitted kitchen with matching cabinets and work tops above, integrated appliances and space for more, tiled flooring and splash back. Space for dining furniture and patio doors to the rear.