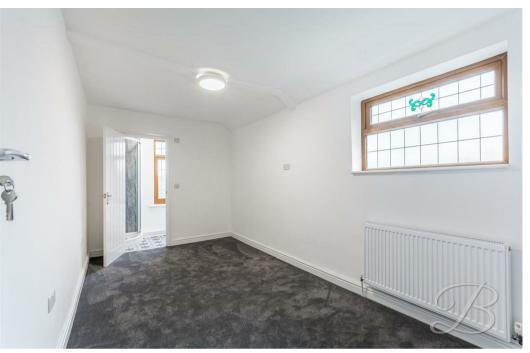

Let's take a walk upstairs, where you will be just as impressed! From the landing, you'll have access to three well-proportioned bedrooms with space for furnishings each with their own modern three piece en suites.

### Bedroom One 12'5" x 13'6"

Carpeted flooring with central heating radiators, ample room for your desired furniture and a window to the front elevation. Access to its own en suite.

### Bedroom Three 8'0" x 15'2"

Carpeted flooring with central heating radiators, ample room for your desired furniture. Access to its own en suite. Window to the side elevation.