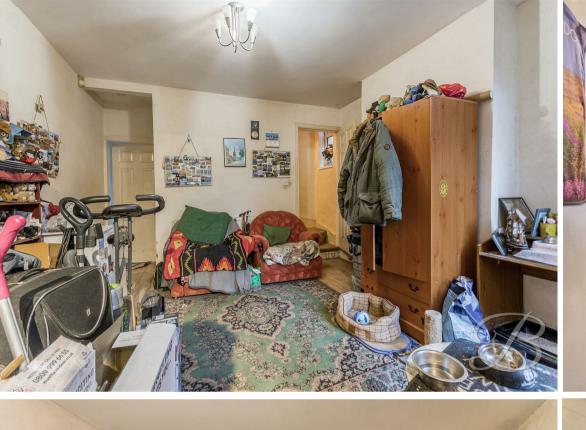

You will first enter the lounge which is of a generous size, just off from here you will find the kitchen/dining room. The kitchen is fitted with a range of wall and base units, and benefits from a utility room. There are French patio doors which provide access onto the rear garden for convenience.