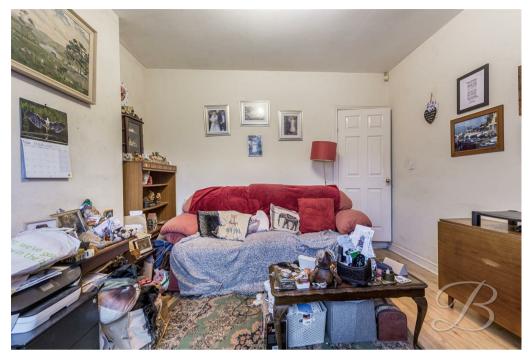

You will first enter the lounge which is of a generous size, just off from here you will find the kitchen/dining room. The kitchen is fitted with a range of wall and base units, and benefits from a utility room. There are French patio doors which provide access onto the rear garden for convenience.