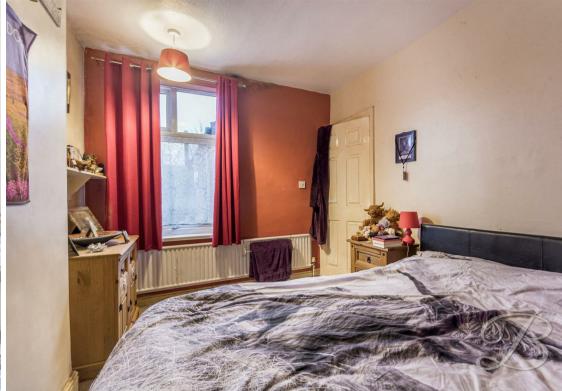

## Bedroom One 12'1" x 11'9"

With two windows to the front elevation and a central heating radiator.

## Bedroom Two 11'10" x 8'11"

With a window to the rear elevation and a central heating radiator.