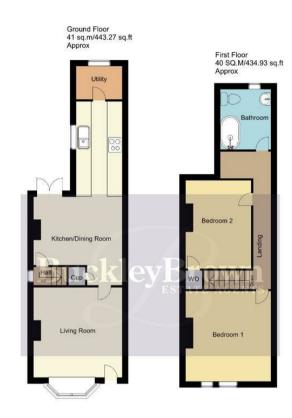

The first floor hosts two well-proportioned bedrooms, with the second having a useful storage cupboard. The bathroom completes the first floor, fitted with a three-piece suite.

The outside space compliments this home well. There is a hard-standing area to the front with wall surround. The rear garden is well-maintained and beautifully presented, featuring a patio area with the rest being mainly laid to lawn.

#### Living Room 11'11" x 11'11"

With a bay window to the front elevation and a central heating radiator.

# Kitchen/Dining Room 26'11" x 11'11"

The kitchen is fitted with a range of wall and base units with sink and drainer set into work surface. There are a range of integrated appliances which include an electric oven and gas hob. The kitchen also lends itself nicely as a dining room, as there is ample space for a dining table and chairs. With a window to the side elevation, a central heating radiator, and French patio doors which provide access onto the rear garden. There is also a useful storage cupboard.

## **Utility Room**

There is space for range of appliances. With a window to the rear elevation.

## Bedroom One 12'1" x 11'9"

With two windows to the front elevation and a central heating radiator.

## Bedroom Two 11'10" x 8'11"

With a window to the rear elevation and a central heating radiator.

#### Bathroom

Fitted with a low level WC, pedestal hand wash basin, and a panelled bath with shower over. With an opaque window to the rear elevation and a central heating radiator.

#### Additional Notes

The property benefits from the following features:

- Triple glazed windows.
- A yearly serviced boiler.
- A secure gate.

Whilst every attempt has been made to ensure the accuracy of the floor plan contained here, no responsibility is taken for incorrect measurements of doors, windows, appliances and room or any error, omission or misstatement. Exterior and interior walls are drawn to scale based on interior measurements. Any figure given is for initial guidance only and should not be relied on as basis of valuation. These plans are for marketing purposes only and should be used as such by any prospective purchase. Specially no guarantee is should not be relied on as a basis of valuation. These plans are for marketing purposes only and should be used as such by any prospective purchase. Specifically no guarantee is given on the total square footage of the property if quoted on this plan.