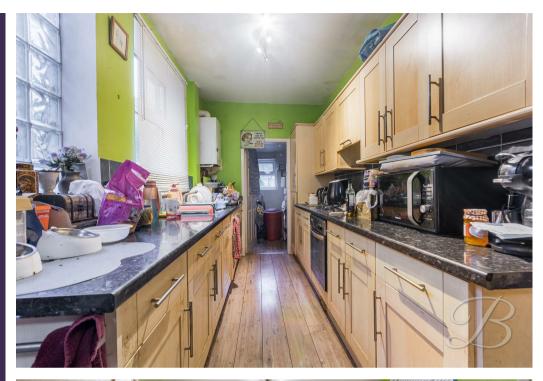

# Kitchen/Dining Room 26'11" x 11'11"

The kitchen is fitted with a range of wall and base units with sink and drainer set into work surface. There are a range of integrated appliances which include an electric oven and gas hob. The kitchen also lends itself nicely as a dining room, as there is ample space for a dining table and chairs. With a window to the side elevation, a central heating radiator, and French patio doors which provide access onto the rear garden. There is also a useful storage cupboard.

## **Utility Room**

There is space for range of appliances. With a window to the rear elevation.