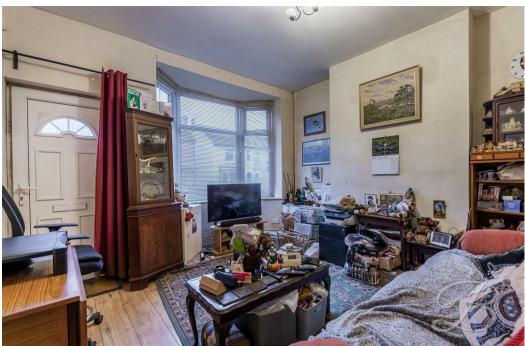

You will first enter the lounge which is of a generous size, just off from here you will find the kitchen/dining room. The kitchen is fitted with a range of wall and base units, and benefits from a utility room. There are French patio doors which provide access onto the rear garden for convenience.

#### Living Room 11'11" x 11'11"

With a bay window to the front elevation and a central heating radiator.