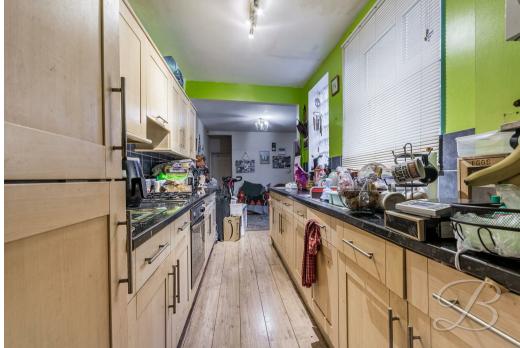

# Kitchen/Dining Room 26'11" x 11'11"

The kitchen is fitted with a range of wall and base units with sink and drainer set into work surface. There are a range of integrated appliances which include an electric oven and gas hob. The kitchen also lends itself nicely as a dining room, as there is ample space for a dining table and chairs. With a window to the side elevation, a central heating radiator, and French patio doors which provide access onto the rear garden. There is also a useful storage cupboard.

## **Utility Room**

There is space for range of appliances. With a window to the rear elevation.