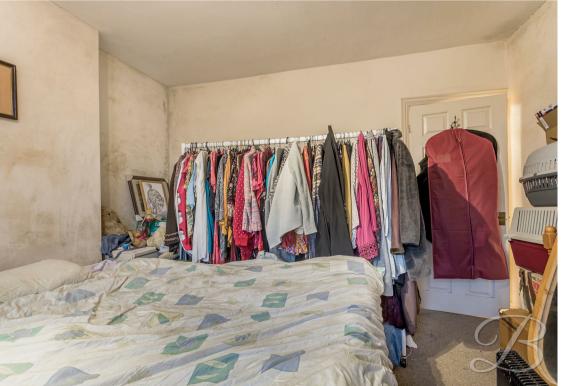

## Bedroom One 12'1" x 11'9"

With two windows to the front elevation and a central heating radiator.

## Bedroom Two 11'10" x 8'11"

With a window to the rear elevation and a central heating radiator.