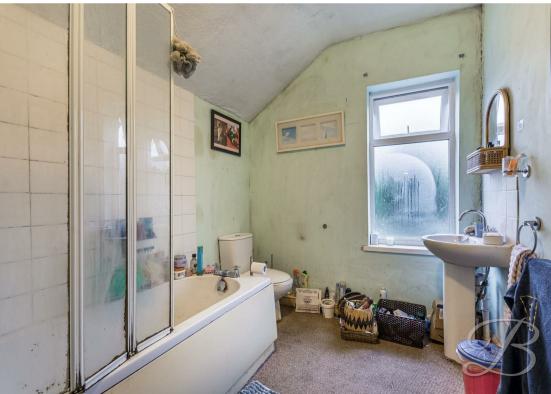

#### Bathroom

Fitted with a low level WC, pedestal hand wash basin, and a panelled bath with shower over. With an opaque window to the rear elevation and a central heating radiator.