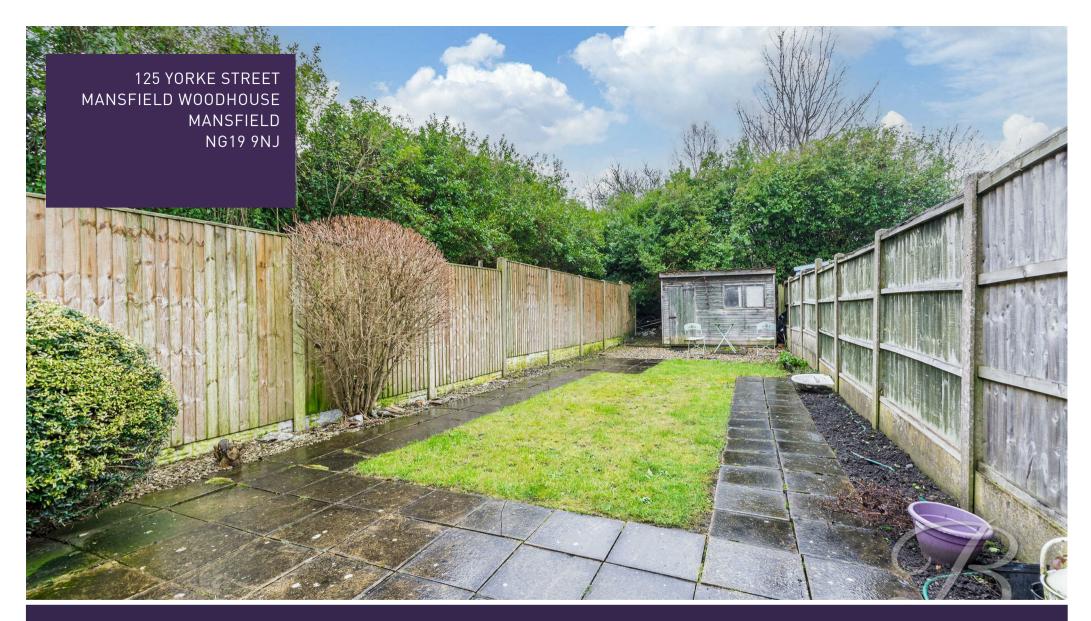

The first floor hosts two well-proportioned bedrooms, with the second having a useful storage cupboard. The bathroom completes the first floor, fitted with a three-piece suite.

The outside space compliments this home well. There is a hard-standing area to the front with wall surround. The rear garden is well-maintained and beautifully presented, featuring a patio area with the rest being mainly laid to lawn.

#### Outside

There is a hard-standing area to the front with wall surround. The rear garden is well-maintained and beautifully presented, featuring a patio area with the rest being mainly laid to lawn.