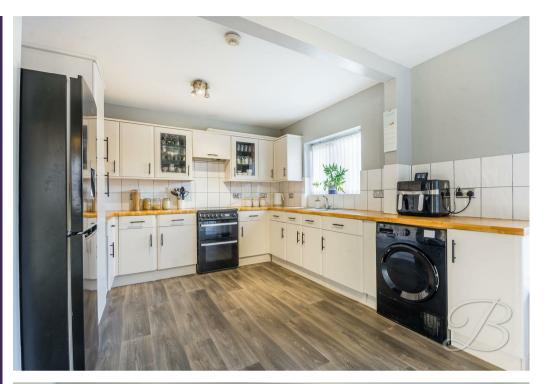

Starting with the light and airy living room which provides ample space for all of your desired furnishings. The open-plan kitchen/diner is just next door and perfect for everyday meals, complemented by patio doors creating a seamless transition between indoor and outdoor living. Finally, the ground floor presents you with a handy downstairs WC for added convenience.

## Kitchen 16'10" x 10'11"

Open plan kitchen/dining room complete with a range of attractive wall and base cabinets, inset sink and drainer and integrated appliances. Additional space and plumbing for a washing machine/tumble dryer and a fridge/freezer. With a window and patio doors to the rear elevation. Access to an inner hallway, giving access to a handy downstairs WC and externally to the side.