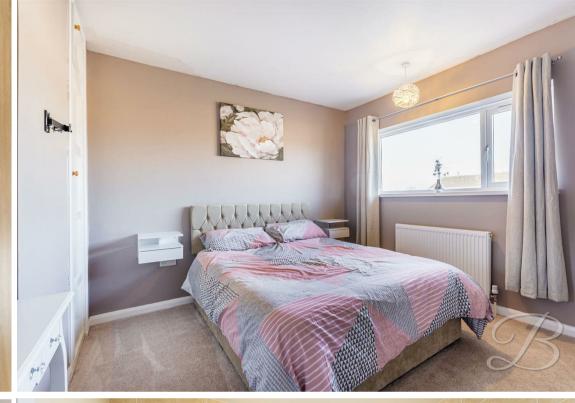

Upstairs, there are three generously sized bedrooms, each offering a blank canvas to add your own stamp. The bathroom, conveniently located off the landing, features a three-piece suite with an overhead shower.

#### Bedroom One 12'11" x 10'1"

Carpeted flooring, central heating radiator, built in cupboard space and a window to the rear elevation.

## Bedroom Two 11'6" x 10'7"

Carpeted flooring, central heating radiator, built in cupboard and a window to the front elevation.