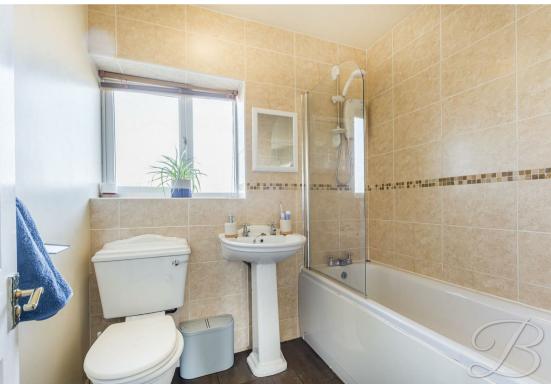

#### Bathroom

Three piece suite comprising of a hand wash basin, low flush WC and a bath with an overhead shower for added convenience. Window to the rear elevation.