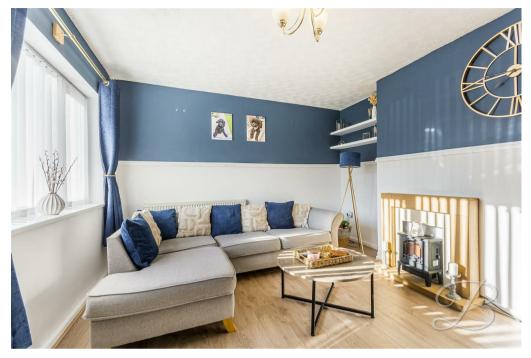

Starting with the light and airy living room which provides ample space for all of your desired furnishings. The open-plan kitchen/diner is just next door and perfect for everyday meals, complemented by patio doors creating a seamless transition between indoor and outdoor living. Finally, the ground floor presents you with a handy downstairs WC for added convenience.

## Living Room 13'5" x 11'10"

Light and airy front room with ample space for your desired living furnishings. Fitted with a window to the front elevation.