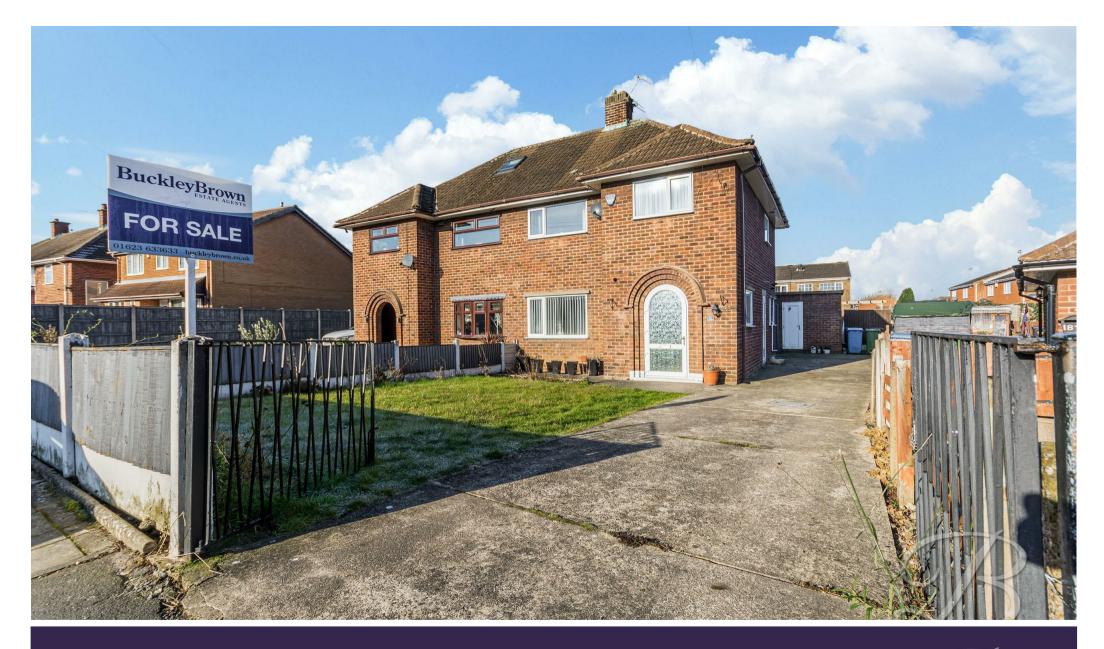

#### **IDEAL FAMILY HOME!**

Situated in the sought-after location of Warsop, Mansfield, this well-maintained three-bedroom semi-detached home boasts neutral decor, creating a bright and airy feel throughout. Perfect for those looking for comfort, convenience, and versatility, this property is an excellent choice for any family. Let's take a closer look!

Externally, the property benefits from well-maintained front and rear lawns, plus a paved seating area in the back garden—ideal for summer BBQs. Additionally, there is a gated driveway ensuring secure off road parking!

#### Outside

Generous sized frontage with a private gated driveway and lawn area. You can also gain access to the property via the side door. To the rear you will find a well established garden which is mainly laid to lawn with decorative areas and paved seating space.