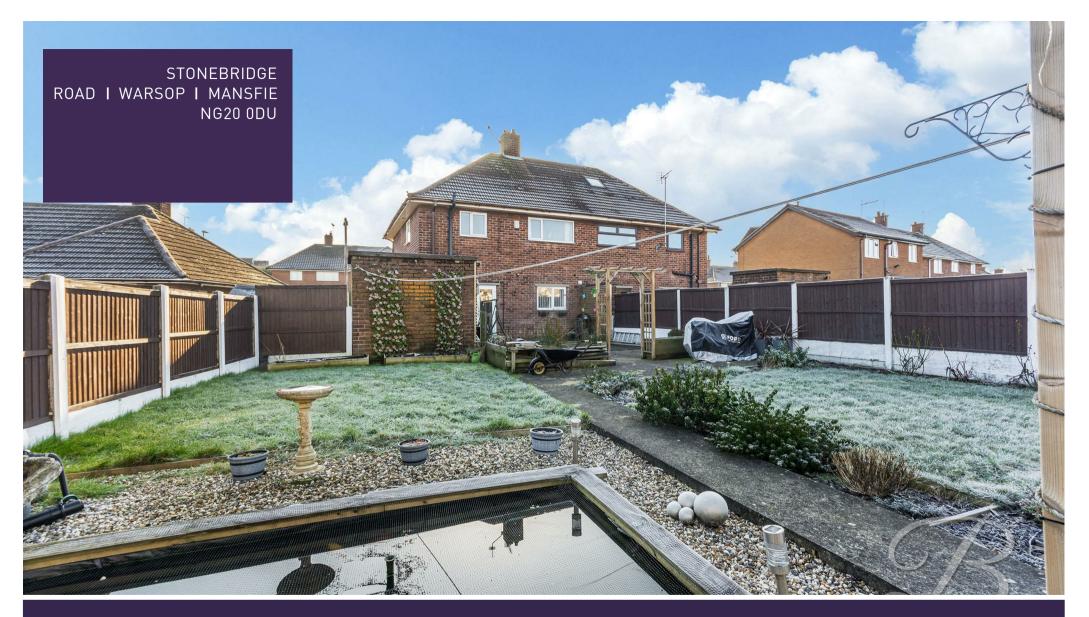

Externally, the property benefits from well-maintained front and rear lawns, plus a paved seating area in the back garden—ideal for summer BBQs. Additionally, there is a gated driveway ensuring secure off road parking!

#### Outside

Generous sized frontage with a private gated driveway and lawn area. You can also gain access to the property via the side door. To the rear you will find a well established garden which is mainly laid to lawn with decorative areas and paved seating space.