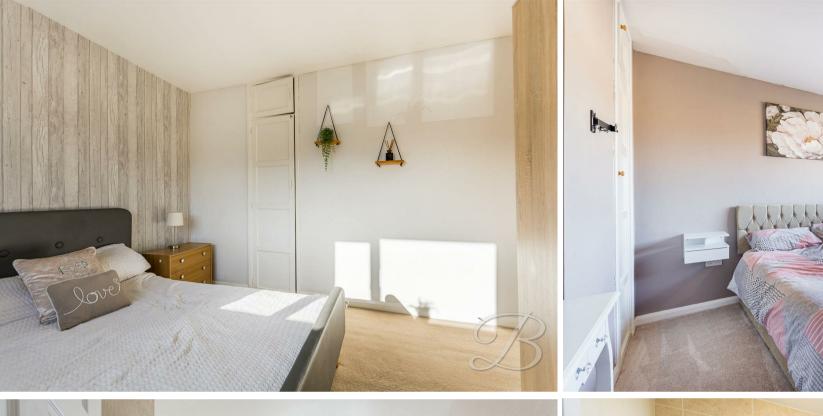

Upstairs, there are three generously sized bedrooms, each offering a blank canvas to add your own stamp. The bathroom, conveniently located off the landing, features a three-piece suite with an overhead shower.

#### Bedroom One 12'11" x 10'1"

Carpeted flooring, central heating radiator, built in cupboard space and a window to the rear elevation.

## Bedroom Two 11'6" x 10'7"

Carpeted flooring, central heating radiator, built in cupboard and a window to the front elevation.