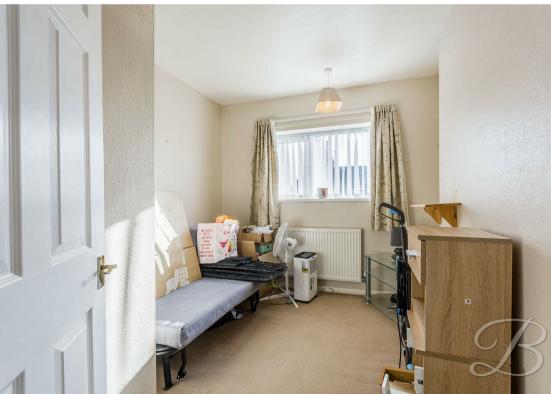

Upstairs, there are three generously sized bedrooms, each offering a blank canvas to add your own stamp. The bathroom, conveniently located off the landing, features a three-piece suite with an overhead shower.

### Bedroom Three 8'9" x 10'1"

Carpeted flooring, central heating radiator and a window to the front elevation.