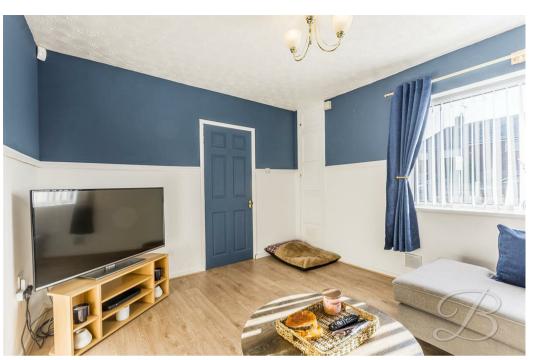

Starting with the light and airy living room which provides ample space for all of your desired furnishings. The open-plan kitchen/diner is just next door and perfect for everyday meals, complemented by patio doors creating a seamless transition between indoor and outdoor living. Finally, the ground floor presents you with a handy downstairs WC for added convenience.

## Living Room 13'5" x 11'10"

Light and airy front room with ample space for your desired living furnishings. Fitted with a window to the front elevation.