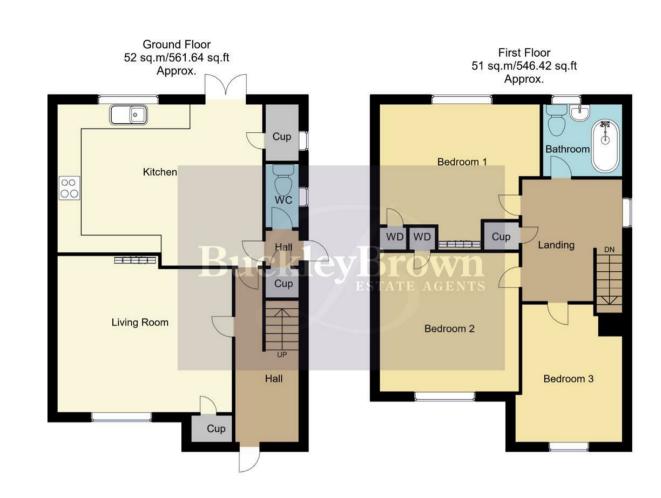

Starting with the light and airy living room which provides ample space for all of your desired furnishings. The open-plan kitchen/diner is just next door and perfect for everyday meals, complemented by patio doors creating a seamless transition between indoor and outdoor living. Finally, the ground floor presents you with a handy downstairs WC for added convenience.

Upstairs, there are three generously sized bedrooms, each offering a blank canvas to add your own stamp. The bathroom, conveniently located off the landing, features a three-piece suite with an overhead shower.

## Living Room 13'5" x 11'10"

Light and airy front room with ample space for your desired living furnishings. Fitted with a window to the front elevation.

## Kitchen 16'10" x 10'11"

Open plan kitchen/dining room complete with a range of attractive wall and base cabinets, inset sink and drainer and integrated appliances. Additional space and plumbing for a washing machine/tumble dryer and a fridge/freezer. With a window and patio doors to the rear elevation. Access to an inner hallway, giving access to a handy downstairs WC and externally to the side.

## WC

Fitted with a low flush WC and a window to the side elevation.

# Landing

Window to the side elevation and further access to;

#### Bedroom One 12'11" x 10'1"

Carpeted flooring, central heating radiator, built in cupboard space and a window to the rear elevation.

## Bedroom Two 11'6" x 10'7"

Carpeted flooring, central heating radiator, built in cupboard and a window to the front elevation.

### Bedroom Three 8'9" x 10'1"

Carpeted flooring, central heating radiator and a window to the front elevation.

#### Bathroom

Three piece suite comprising of a hand wash basin, low flush WC and a bath with an overhead shower for added convenience. Window to the rear elevation.

Whilst every attempt has been made to ensure the accuracy of the floor plan contained here, no responsibility is taken for incorrect measurements of doors, windows, appliances and room or any error, omission or misstatement. Exterior and interior walls are drawn to scale based on interior measurements. Any figure given is for initial guidance only and should not be relied on as basis of valuation. These plans are for marketing purposes only and should be used as such by any prospective purchase. Specially no guarantee is should not be relied on as a basis of valuation. These plans are for marketing purposes only and should be used as such by any prospective purchase. Specifically no guarantee is given on the total square footage of the property if quoted on this plan.