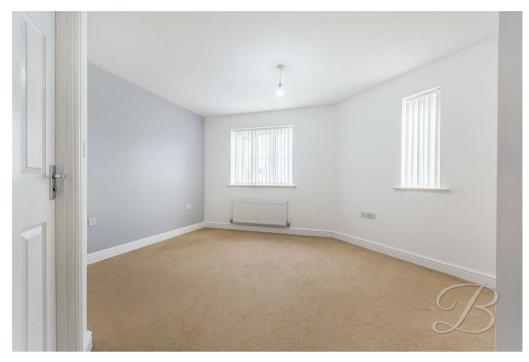

Heading upstairs, you will be welcomed with three generously sized bedrooms. These rooms are designed for comfort and privacy, with windows offering natural light. The master bedroom has the benefit of its own en-suite facility, providing extra seclusion and ease. Just off the landing you will find the main bathroom, which is complete with a modern three piece suite including a bathtub.

## Bedroom One 16'0" x 9'4"

With carpeted flooring, central heating radiator and windows to the front and side elevation. This room has the benefit of its own en-suite facility.

Bedroom Three 9'3" x 7'2"

With carpeted flooring, central heating radiator and window to the rear elevation.