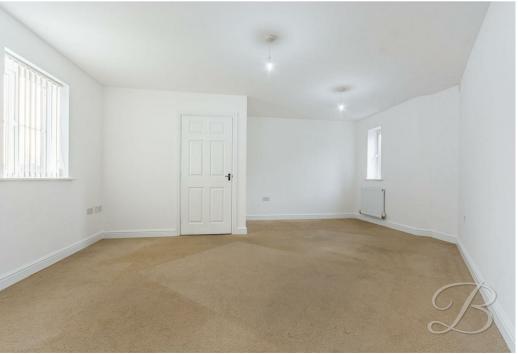

Heading upstairs, you will be welcomed with three generously sized bedrooms. These rooms are designed for comfort and privacy, with windows offering natural light. The master bedroom has the benefit of its own en-suite facility, providing extra seclusion and ease. Just off the landing you will find the main bathroom, which is complete with a modern three piece suite including a bathtub.

## Bedroom One 16'0" x 9'4"

With carpeted flooring, central heating radiator and windows to the front and side elevation. This room has the benefit of its own en-suite facility.

Bedroom Three 9'3" x 7'2"

With carpeted flooring, central heating radiator and window to the rear elevation.