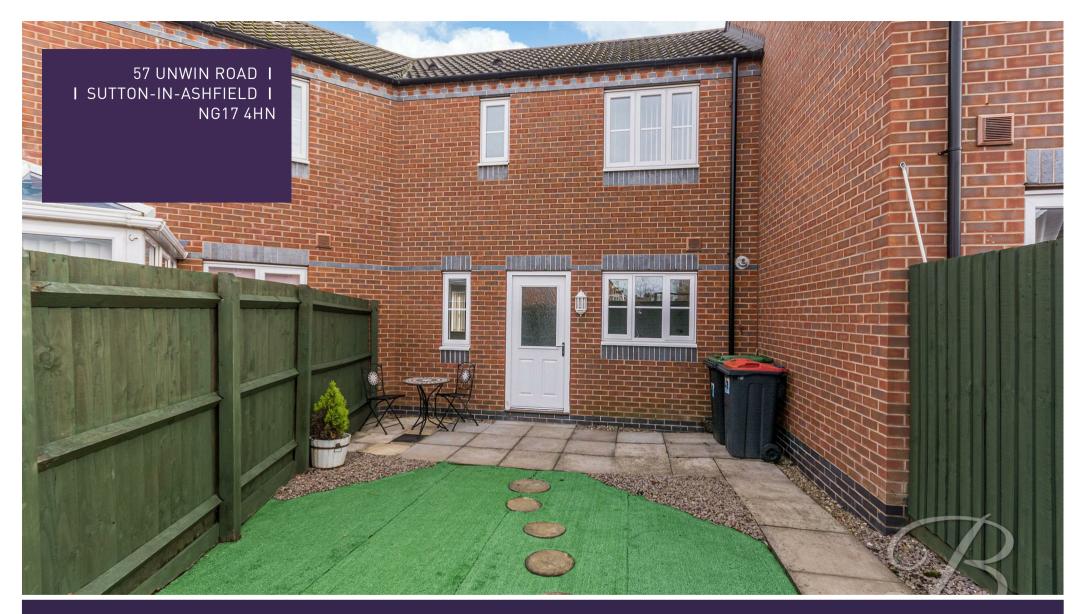

Offers In The Region Of £170,000
57 UNWIN ROAD I I SUTTON-IN-ASHFIELD I NG17 4HN

The property is enhanced by a sturdy metal fence surrounding the front, offering both security and kerb appeal. The garden is designed for easy maintenance, featuring artificial grass that stays green all year-round. A charming patio seating area which provides the perfect spot for outdoor relaxation, and the entire space is enclosed with a fence, ensuring extra privacy and a tranquil atmosphere. Additionally, there are two allocated parking spaces one of which provides a disabled parking space.

### Outside

Low maintenance frontage with a metal fencing surround. The rear garden is enclosed and also provides the convenience of being low-maintenance,

with artificial grass and a patio seating area.