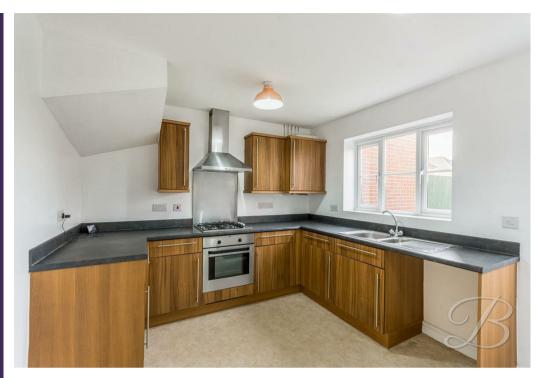

Upon entry, you will be greeted by a bright and airy hallway, which leads to a convenient WC. The living room is a comfortable, neutral space offering a relaxing atmosphere, ideal for both everyday living and entertaining. The kitchen is complete with an array of matching cabinetry with ample worktop space and integrated appliances. This area doubles as a dining space, creating an open-plan environment which is perfect for family meals or gatherings. This layout allows for easy movement between the kitchen and dining areas, making it a practical and inviting space.

## Entrance Hall

With carpeted flooring, stairs rising to the first floor and doors providing access into:

Kitchen/Dining Room 11'7" x 9'8"
Complete with a range of matching cabinetry with ample worktop space and an inset sink and drainer. There are a range of integrated appliances which include an oven, and a gas hob with a chrome extractor hood over. The kitchen also lends itself nicely as a dining area, as there is space for a dining table and chairs.