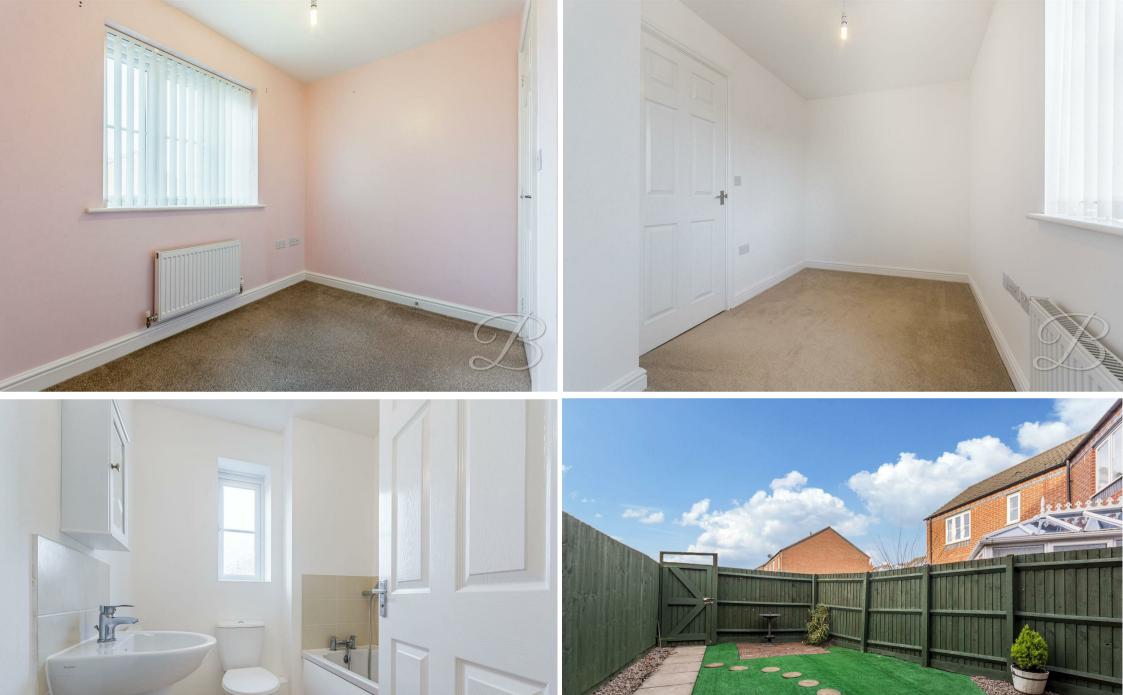

Heading upstairs, you will be welcomed with three generously sized bedrooms. These rooms are designed for comfort and privacy, with windows offering natural light. The master bedroom has the benefit of its own en-suite facility, providing extra seclusion and ease. Just off the landing you will find the main bathroom, which is complete with a modern three piece suite including a bathtub.

The property is enhanced by a sturdy metal fence surrounding the front, offering both security and kerb appeal. The garden is designed for easy maintenance, featuring artificial grass that stays green all year-round. A charming patio seating area which provides the perfect spot for outdoor relaxation, and the entire space is enclosed with a fence, ensuring extra privacy and a tranquil atmosphere. Additionally, there are two allocated parking spaces one of which provides a disabled parking space.

### Bathroom

Complete with a three piece suite including a bath, low flush WC and hand wash basin.

### Outside

Low maintenance frontage with a metal fencing surround. The rear garden is enclosed and also provides the convenience of being low-maintenance,

with artificial grass and a patio seating area.