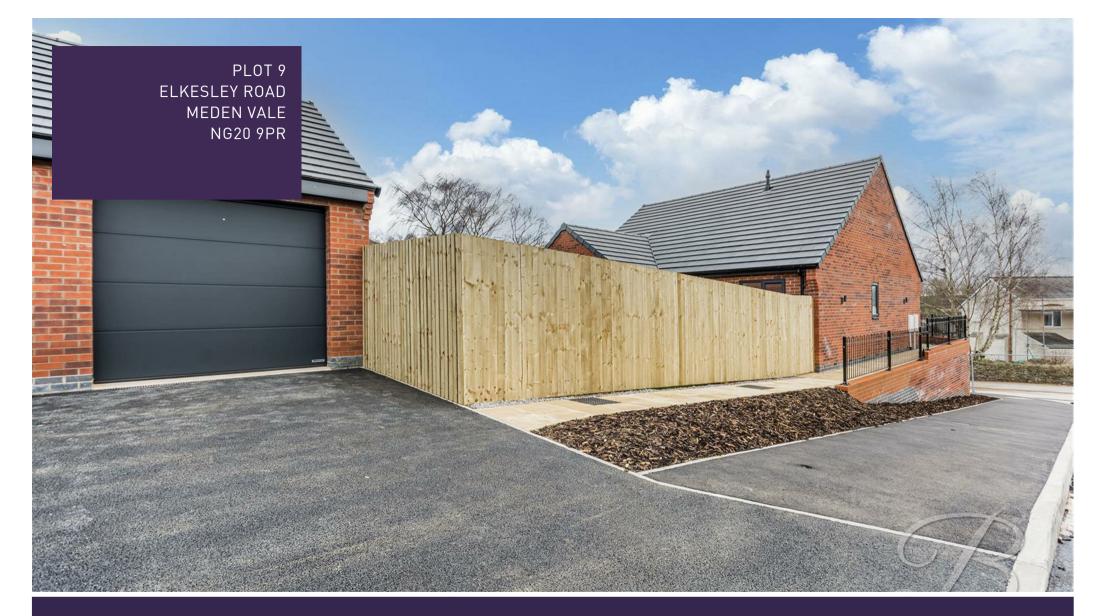

E280,000 Freehold ELKESLEY ROAD I I MEDEN VALE I NG20 9PR

Outside, the property continues to impress with a newly landscaped garden, enclosed by a half wall with fencing for added privacy. The mix of lawn and patio space creates the ideal setting for enjoying summer days and evenings. Completing this wonderful home is a detached single garage for extra storage, plus driveway parking for added convenience.

#### Outside

The property has not only been finished to the highest of standard internal but also externally as the areas have been beautifully landscaped. To the front of the property you will find a patio slabs creating a path leading to the front door. Whilst to the rear you will find the perfect outdoor space to enjoy those summer days/evenings. Comprising of laid to lawn and a patio seating area, you have the opportunity to add more, should you wish. The garden offers an abundance of privacy due to being enclosed by a half wall with fencing. There is also access to a side gate which leads to a single detached garage. Located at the rear of the property the detached garage will cover all of your storage needs and provides convenient driveway parking in front.