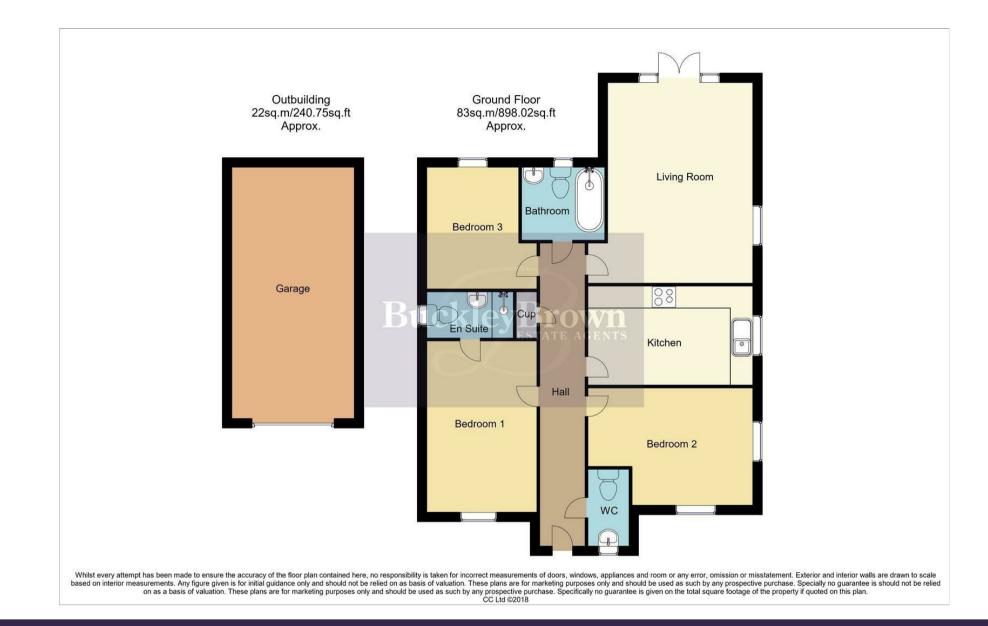

From the moment you step inside, you will be captivated by the space, quality, and modern finishes on offer. A welcoming hallway stretches the entire length of the property, providing access to three well-proportioned bedrooms, the master bedroom with the added bonus of a sleek en-suite bathroom. A stylish family bathroom and a separate WC add further convenience.

Further along, the contemporary kitchen is thoughtfully designed with a range of integrated appliances, combining both style and functionality. At the rear, is the heart of the home, the spacious living room, bathed in natural light, featuring patio doors that open directly onto the private rear garden—the perfect setting for relaxing or entertaining.

Outside, the property continues to impress with a newly landscaped garden, enclosed by a half wall with fencing for added privacy. The mix of lawn and patio space creates the ideal setting for enjoying summer days and evenings. Completing this wonderful home is a detached single garage for extra storage, plus driveway parking for added convenience.