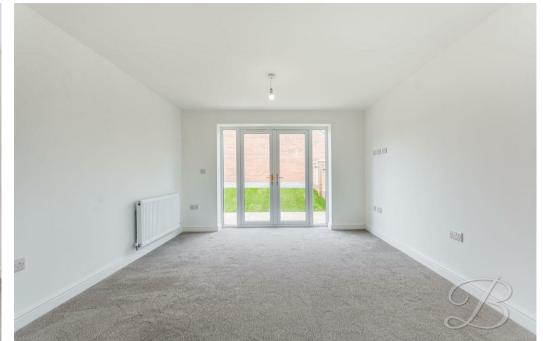

## Living Room 13'6" x 16'5"

The living area truly serves as the heart of this home, offering an abundance of space and natural light that flows effortlessly through the side elevation window and rear patio doors. Whether you're looking to unwind after a long day or entertain guests, this inviting space provides the perfect setting. Soft carpeted flooring and a central heating radiator finishes this room.