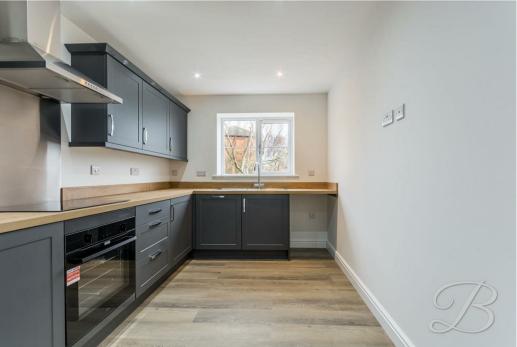

## Kitchen 13'6" x 8'1"

This beautifully designed kitchen combines modern style with practicality, featuring a range of sleek wall and base units, complemented by contemporary upstand work surfaces for a polished finish. Underneath the side elevation window you will find an inset stainless steel sink and drainer with mixer tap over.

The kitchen is fully equipped with a range of integrated appliances, including a fridge/freezer, built-in oven with an electric hob seamlessly set into the work surface, and an extractor hood overhead. There is also plumbing for a washing machine, ensuring convenience for everyday living.

The elegant laminate flooring flows effortlessly from the hallway, enhancing the sense of space and cohesion.