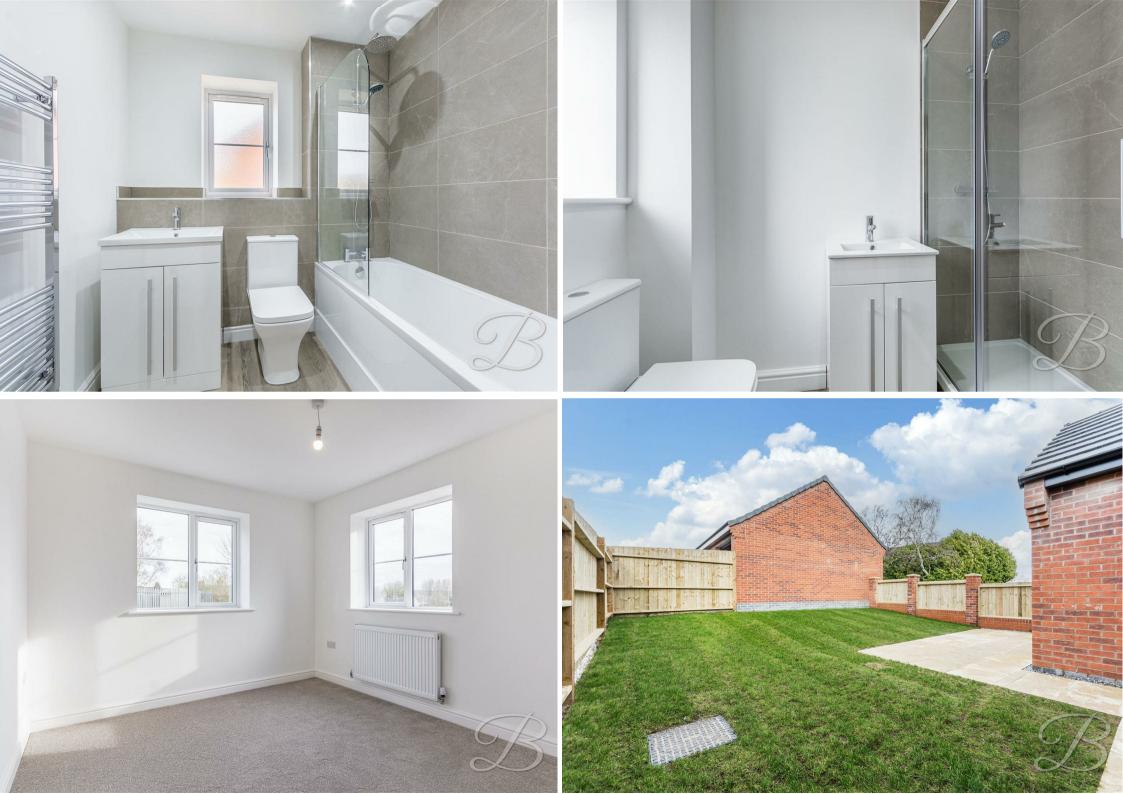

## Ensuite 3'10" x 9'3"

Accessed from bedroom one, the modern ensuite is a great addition and comprises of a three piece suite. The bathroom suite comprises of a double shower cubicle with tiled surround, low level W.C. and a floor length vanity wash hand basin with mixer tap over. The room in completed with laminate flooring and a window to the side elevation.

## Bathroom 5'11" x 6'10"

The well-appointed and modern three piece bathroom suite finishes the home to a wonderful standard. Comprising of a fitted bath with shower fixing over, a glass shower screen and tiled surround, there is also a low level WC, and floor length vanity unit with wash hand basin with mixer tap over. To complete the room there is a chrome heated towel rail, a window to the rear elevation and a laminate flooring that flows from the hallway.

#### Outside

The property has not only been finished to the highest of standard internal but also externally as the areas have been beautifully landscaped. To the front of the property you will find a patio slabs creating a path leading to the front door. Whilst to the rear you will find the perfect outdoor space to enjoy those summer days/evenings. Comprising of laid to lawn and a patio seating area, you have the opportunity to add more, should you wish. The garden offers an abundance of privacy due to being enclosed by a half wall with fencing. There is also access to a side gate which leads to a single detached garage. Located at the rear of the property the detached garage will cover all of your storage needs and provides convenient driveway parking in front.