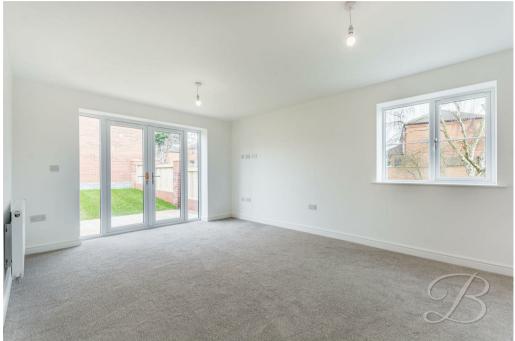

## Living Room 13'6" x 16'5"

The living area truly serves as the heart of this home, offering an abundance of space and natural light that flows effortlessly through the side elevation window and rear patio doors. Whether you're looking to unwind after a long day or entertain guests, this inviting space provides the perfect setting. Soft carpeted flooring and a central heating radiator finishes this room.