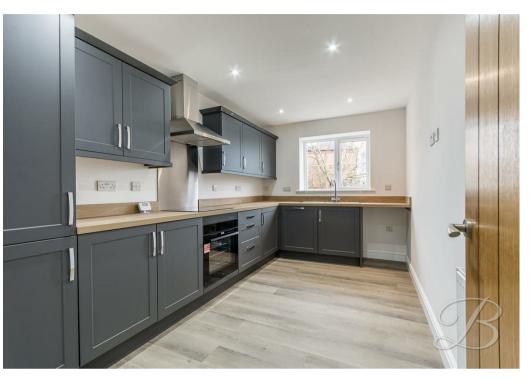

## Kitchen 13'6" x 8'1"

This beautifully designed kitchen combines modern style with practicality, featuring a range of sleek wall and base units, complemented by contemporary upstand work surfaces for a polished finish. Underneath the side elevation window you will find an inset stainless steel sink and drainer with mixer tap over.

The kitchen is fully equipped with a range of integrated appliances, including a fridge/freezer, built-in oven with an electric hob seamlessly set into the work surface, and an extractor hood overhead. There is also plumbing for a washing machine, ensuring convenience for everyday living.

The elegant laminate flooring flows effortlessly from the hallway, enhancing the sense of space and cohesion.