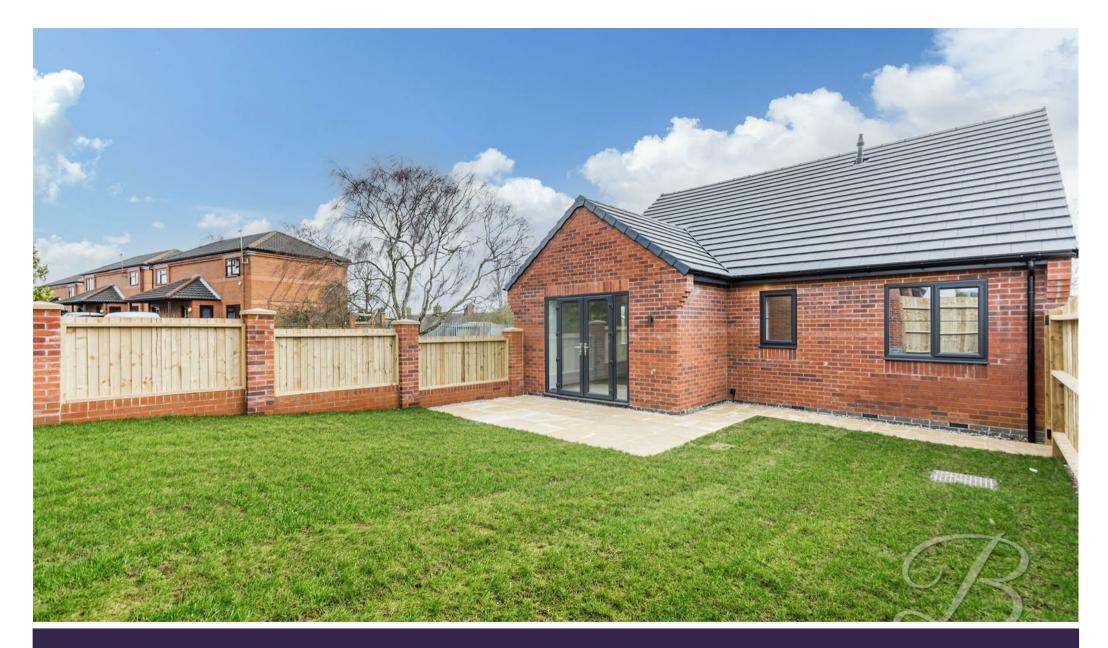

Outside, the property continues to impress with a newly landscaped garden, enclosed by a half wall with fencing for added privacy. The mix of lawn and patio space creates the ideal setting for enjoying summer days and evenings. Completing this wonderful home is a detached single garage for extra storage, plus driveway parking for added convenience.

#### Outside

The property has not only been finished to the highest of standard internal but also externally as the areas have been beautifully landscaped. To the front of the property you will find a patio slabs creating a path leading to the front door. Whilst to the rear you will find the perfect outdoor space to enjoy those summer days/evenings. Comprising of laid to lawn and a patio seating area, you have the opportunity to add more, should you wish. The garden offers an abundance of privacy due to being enclosed by a half wall with fencing. There is also access to a side gate which leads to a single detached garage. Located at the rear of the property the detached garage will cover all of your storage needs and provides convenient driveway parking in front.