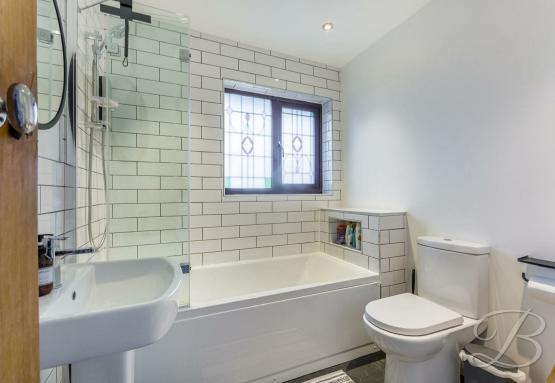

#### Bathroom 6'9" x 7'4"

Three piece bathroom with a shower over bath, hand wash basin and a low flush WC.