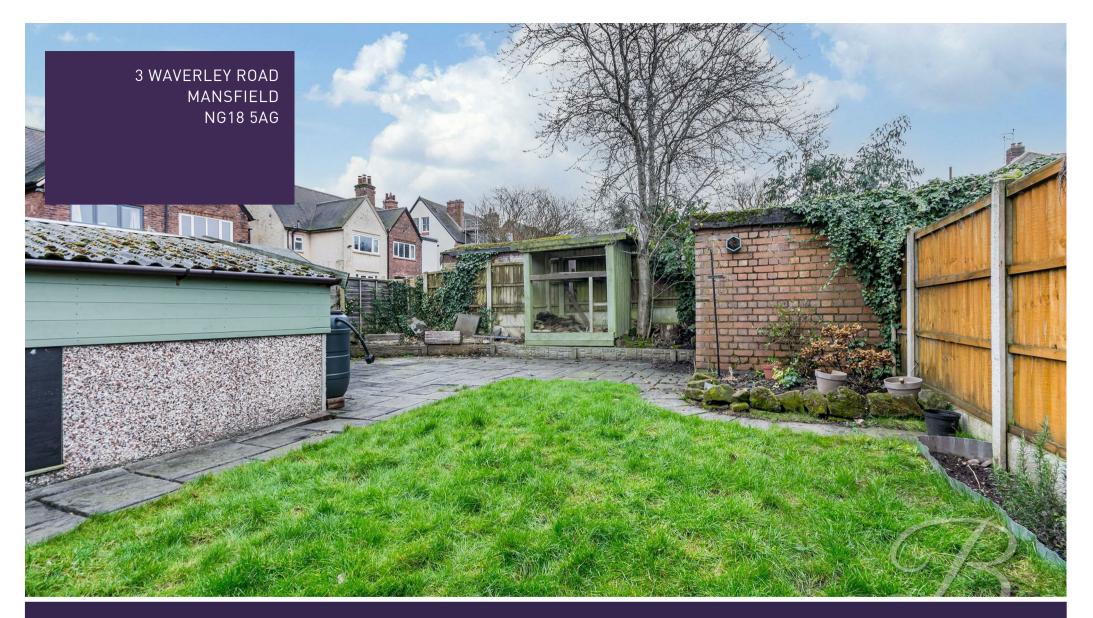

Outside will definitely tick those remaining boxes, with the private and low-maintenance rear garden with a lawn and a patio seating area! This garden is the ideal setting for summer BBQS. The front presents a garage with plenty of space for useful storage and a driveway. This property is a credit to its owners and would make a wonderful family home. Call now to arrange a viewing!

#### Outside

Large private driveway with room for multiple cars.

Whilst every attempt has been made to ensure the accuracy of the floor plan contained here, no responsibility is taken for incorrect measurements of doors, windows, appliances and room or any error, omission or misstatement. Exterior and interior walls are drawn to scale based on interior measurements. Any figure given is for initial guidance only and should not be relied on as basis of valuation. These plans are for marketing purposes only and should be used as such by any prospective purchase. Specially no guarantee is given on the total square footage of the property if quoted on this plan.