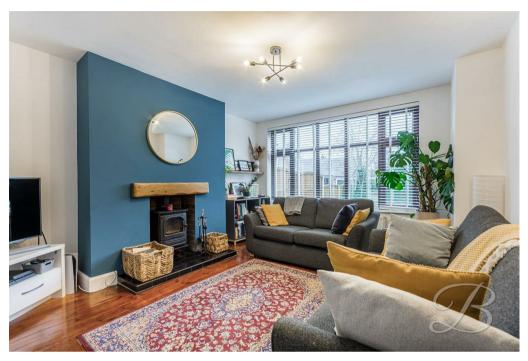

On entrance to the property you'll find a spacious hallway leading into the living room. It has been decorated to a beautiful standard and has ample space for furnishings and homely touches and includes a stand out feature fireplace. The impressive kitchen/diner is fitted with a range of modern wall and base units, and work surfaces above, you won't need to touch a thing! Not to mention the range of integrated appliances and velux windows which complete the room. There is also space for a dining room table and chairs, which is perfect for those who love to host! The ground floor is complete with an under stairs cupboard, and a handy downstairs WC.

## Living Room 12'5" x 14'5"

Living room with traditional wooden flooring, central heating radiator, space for your desired furniture, a feature fireplace and a window to the front elevation.