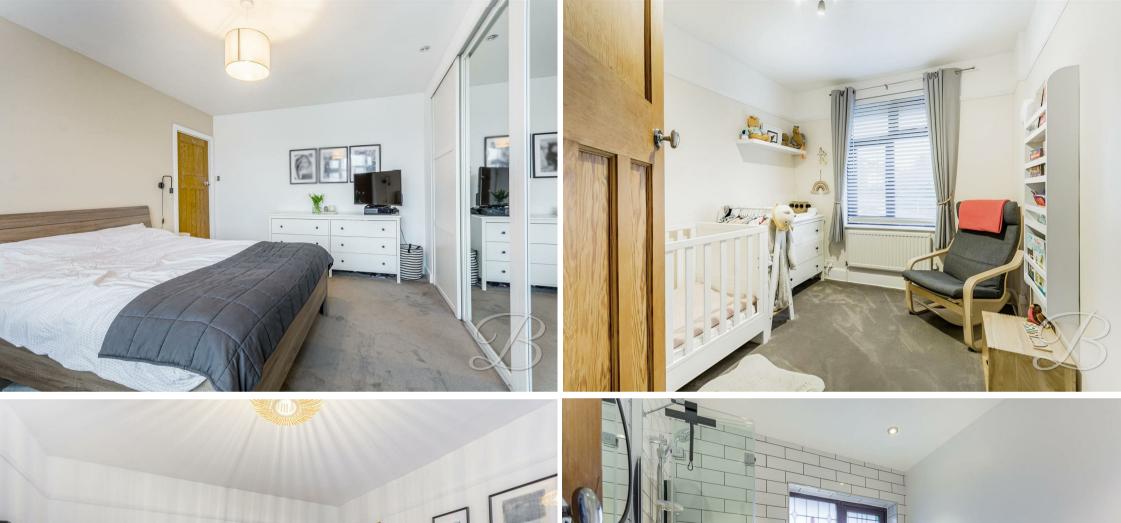

### Bedroom One 12'5" x 14'3"

Carpeted spacious bedroom with central heating radiator, modern built in wardrobes and a window to the front elevation.

## Bedroom Two 10'11" x 12'7"

Carpeted bedroom with central heating radiator, built in wardrobe and a window to the rear.