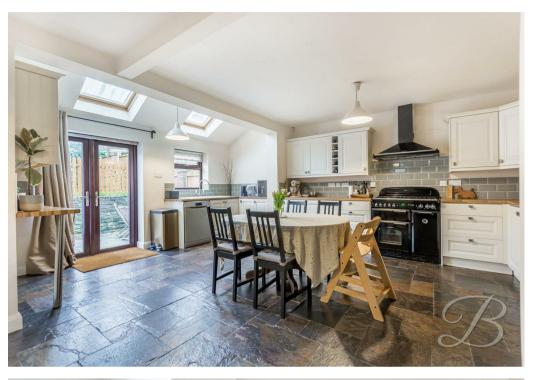

On entrance to the property you'll find a spacious hallway leading into the living room. It has been decorated to a beautiful standard and has ample space for furnishings and homely touches and includes a stand out feature fireplace. The impressive kitchen/diner is fitted with a range of modern wall and base units, and work surfaces above, you won't need to touch a thing! Not to mention the range of integrated appliances and velux windows which complete the room. There is also space for a dining room table and chairs, which is perfect for those who love to host! The ground floor is complete with an under stairs cupboard, and a handy downstairs WC.

### Kitchen 18'8" x 17'8"

Open plan area complete with a range of attractive cabinetry, inset sink and drainer and space for integrated appliances. Not to forget the decorative splashback tiles and the feature velux windows. There is additional space for dining furniture along with patio doors into the rear garden.