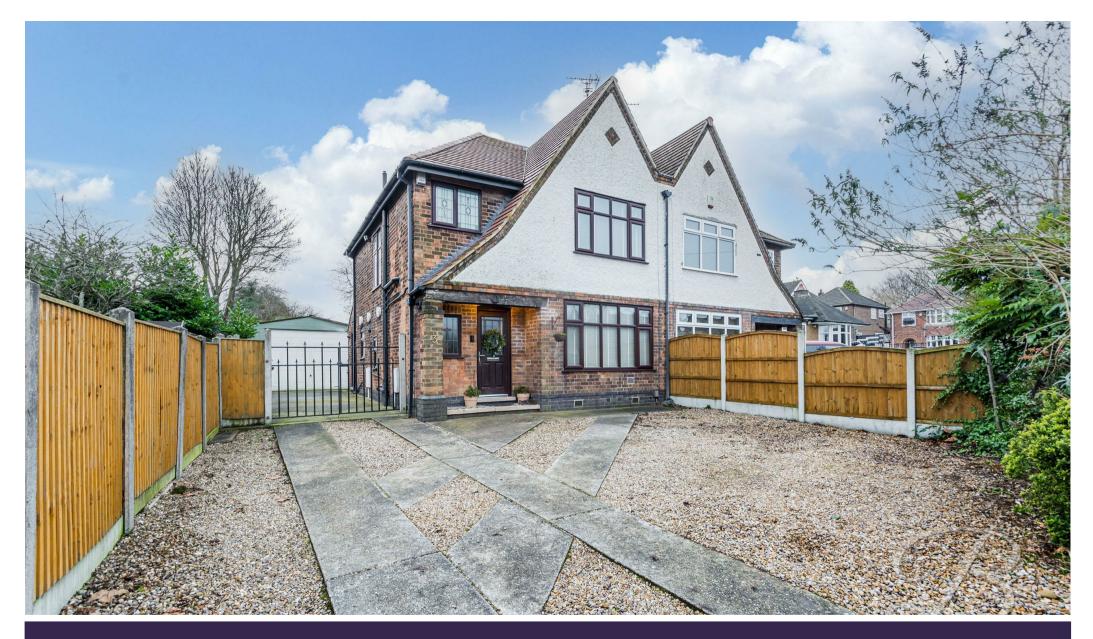

Offers In The Region Of £325,000

3 WAVERLEY ROAD I I MANSFIELD I NG18 5AG

PERFECT FAMILY HOME!...We certainly have a treat in store for you with this gorgeous three-bedroom, semi detached property! This residence has been modernised throughout with stylish decor and quality fixtures and fittings yet still has some traditional features like the wooden flooring giving it stacks of personality. The external is equally as great too, boasting an exceptional plot with a garage and private parking, What's not to love?

Outside will definitely tick those remaining boxes, with the private and low-maintenance rear garden with a lawn and a patio seating area! This garden is the ideal setting for summer BBQS. The front presents a garage with plenty of space for useful storage and a driveway. This property is a credit to its owners and would make a wonderful family home. Call now to arrange a viewing!

#### Garage

Ample storage, entrance from the front.

#### Outside

Large private driveway with room for multiple cars.

Whilst every attempt has been made to ensure the accuracy of the floor plan contained here, no responsibility is taken for incorrect measurements of doors, windows, appliances and room or any error, omission or misstatement. Exterior and interior walls are drawn to scale based on interior measurements. Any figure given is for initial guidance only and should not be relied on as basis of valuation. These plans are for marketing purposes only and should be used as such by any prospective purchase. Specially no guarantee is given on the total square footage of the property if quoted on this plan.