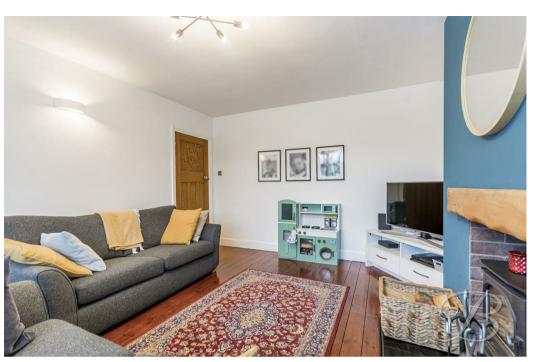

## Living Room 12'5" x 14'5"

Living room with traditional wooden flooring, central heating radiator, space for your desired furniture, a feature fireplace and a window to the front elevation.