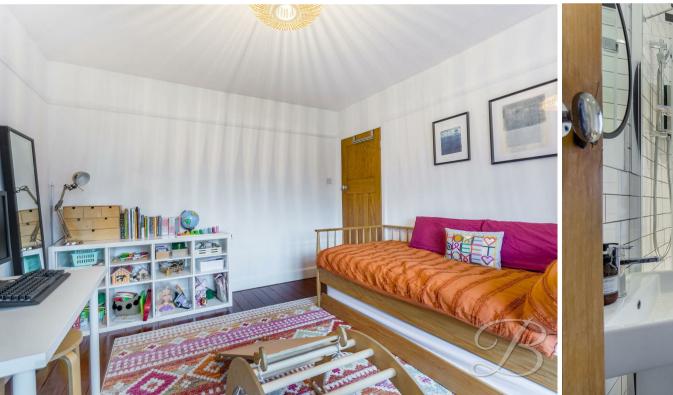

## Bedroom Three 8'5" x 9'7"

Carpeted bedroom with central heating radiator and a window to the rear.