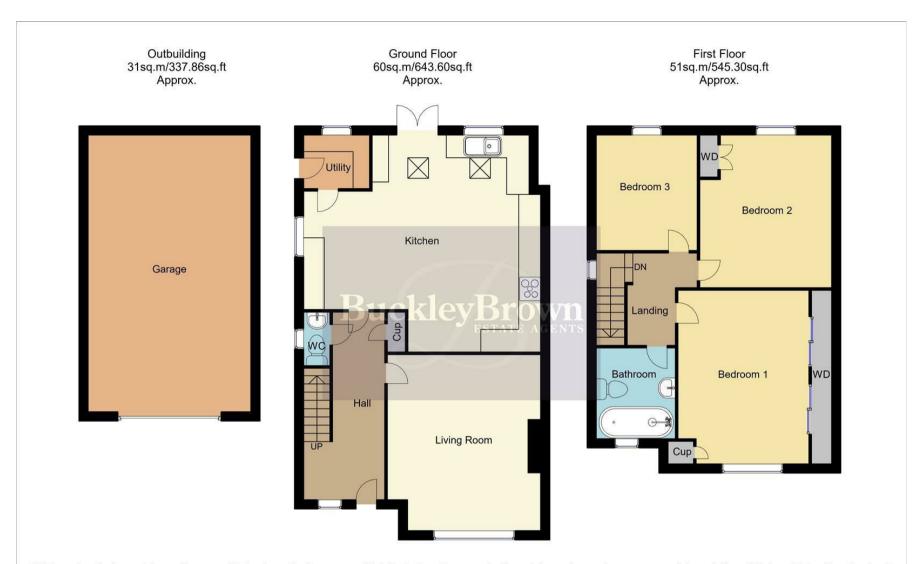

On entrance to the property you'll find a spacious hallway leading into the living room. It has been decorated to a beautiful standard and has ample space for furnishings and homely touches and includes a stand out feature fireplace. The impressive kitchen/diner is fitted with a range of modern wall and base units, and work surfaces above, you won't need to touch a thing! Not to mention the range of integrated appliances and velux windows which complete the room. There is also space for a dining room table and chairs, which is perfect for those who love to host! The ground floor is complete with an under stairs cupboard, and a handy downstairs WC.

Heading upstairs, you'll be welcomed by three versatile and spacious bedrooms to add your own stamp. The master bedroom and second bedroom even have the luxury of their own built in wardrobes. The family bathroom is just off the landing and hosts a contemporary three-piece suite making this space perfect to relax and un wind. This property also consists of a boarded out loft with built in desks, velux windows and spotlights.

## Hall

Wooden flooring on entrance.

## Living Room 12'5" x 14'5"

Living room with traditional wooden flooring, central heating radiator, space for your desired furniture, a feature fireplace and a window to the front elevation.

### Kitchen 18'8" x 17'8"

Open plan area complete with a range of attractive cabinetry, inset sink and drainer and space for integrated appliances. Not to forget the decorative splashback tiles and the feature velux windows. There is additional space for dining furniture along with patio doors into the rear garden.

#### WC

Low flush WC and hand wash basin.

# Utility

Storage space and space for appliances.

### Landing

Carpeted landing leading into all first floor bedrooms.

### Bedroom One 12'5" x 14'3"

Carpeted spacious bedroom with central heating radiator, modern built in wardrobes and a window to the front elevation.

## Bedroom Two 10'11" x 12'7"

Carpeted bedroom with central heating radiator, built in wardrobe and a window to the rear.

## Bedroom Three 8'5" x 9'7"

Carpeted bedroom with central heating radiator and a window to the rear.

#### Bathroom 6'9" x 7'4"

Three piece bathroom with a shower over bath, hand wash basin and a low flush WC.

#### Garage

Ample storage, entrance from the front.

#### Outside

Large private driveway with room for multiple cars.

Whilst every attempt has been made to ensure the accuracy of the floor plan contained here, no responsibility is taken for incorrect measurements of doors, windows, appliances and room or any error, omission or misstatement. Exterior and interior walls are drawn to scale based on interior measurements. Any figure given is for initial guidance only and should not be relied on as basis of valuation. These plans are for marketing purposes only and should be used as such by any prospective purchase. Specially no guarantee is given on the total square footage of the property if quoted on this plan.