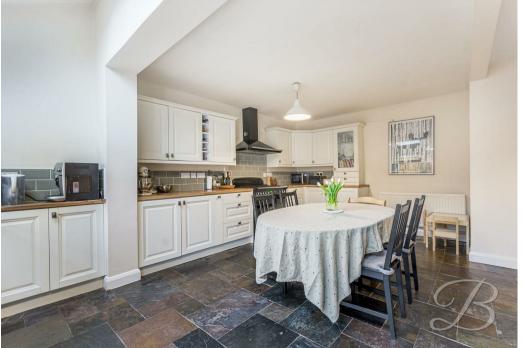

On entrance to the property you'll find a spacious hallway leading into the living room. It has been decorated to a beautiful standard and has ample space for furnishings and homely touches and includes a stand out feature fireplace. The impressive kitchen/diner is fitted with a range of modern wall and base units, and work surfaces above, you won't need to touch a thing! Not to mention the range of integrated appliances and velux windows which complete the room. There is also space for a dining room table and chairs, which is perfect for those who love to host! The ground floor is complete with an under stairs cupboard, and a handy downstairs WC.

### Kitchen 18'8" x 17'8"

Open plan area complete with a range of attractive cabinetry, inset sink and drainer and space for integrated appliances. Not to forget the decorative splashback tiles and the feature velux windows. There is additional space for dining furniture along with patio doors into the rear garden.