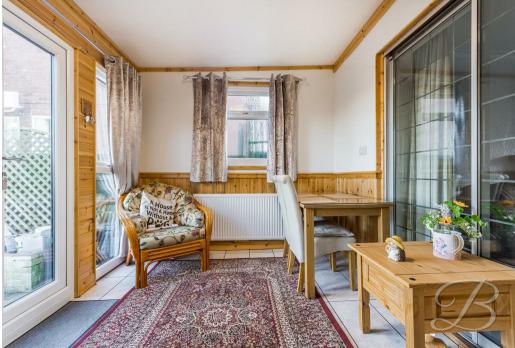

The ground floor presents you with two reception rooms, both offering a bright and airy space with flexibility to make them whatever you desire. The living room is fitted with a warm and cosy log burner fireplace whilst the sitting room is complemented by patio doors opening to the rear garden. In addition, there is a kitchen which, though in need of modernisation, has the potential to become your dream kitchen!

### Sitting Room 11'3" x 8'5"

Light and airy room with dual aspect windows to the side and rear elevations along with patio doors opening to the rear garden.