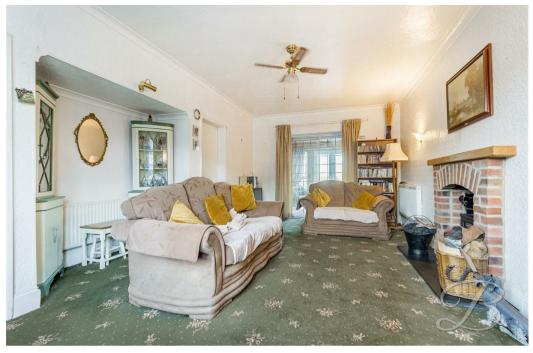

The ground floor presents you with two reception rooms, both offering a bright and airy space with flexibility to make them whatever you desire. The living room is fitted with a warm and cosy log burner fireplace whilst the sitting room is complemented by patio doors opening to the rear garden. In addition, there is a kitchen which, though in need of modernisation, has the potential to become your dream kitchen!

# Living Room 11'3" x 17'11"

Spacious room fitted with a log burner fireplace, bay front window and sliding doors leading into the sitting room and kitchen.

### Sitting Room 11'3" x 8'5"

Light and airy room with dual aspect windows to the side and rear elevations along with patio doors opening to the rear garden.