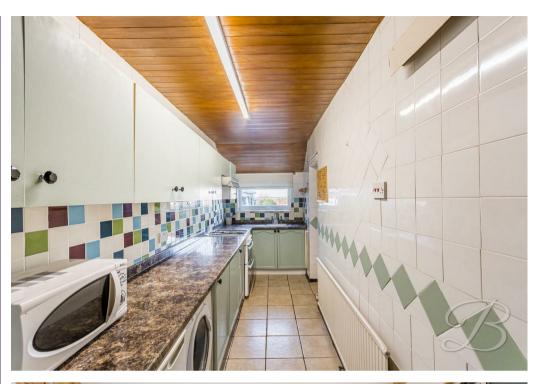

The ground floor presents you with two reception rooms, both offering a bright and airy space with flexibility to make them whatever you desire. The living room is fitted with a warm and cosy log burner fireplace whilst the sitting room is complemented by patio doors opening to the rear garden. In addition, there is a kitchen which, though in need of modernisation, has the potential to become your dream kitchen!

#### Kitchen 5'5" x 16'11"

Complete with a range of matching cabinets, inset sink and drainer and integrated appliances. Access to a cupboard under the stairs and a window to the rear.