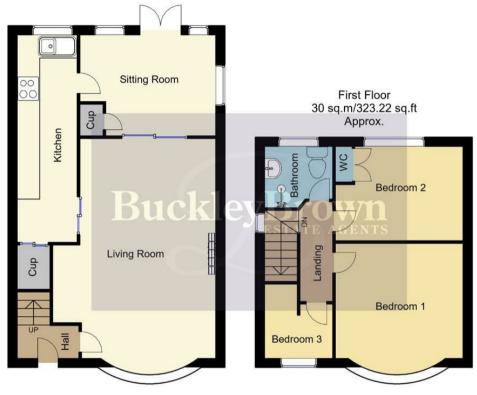

# Living Room 11'3" x 17'11"

Spacious room fitted with a log burner fireplace, bay front window and sliding doors leading into the sitting room and kitchen.

### Sitting Room 11'3" x 8'5"

Light and airy room with dual aspect windows to the side and rear elevations along with patio doors opening to the rear garden.

#### Kitchen 5'5" x 16'11"

Complete with a range of matching cabinets, inset sink and drainer and integrated appliances. Access to a cupboard under the stairs and a window to the rear.

# Landing

Window to the side elevation and further access to;

#### Bedroom One 10'7" x 9'7"

Carpeted flooring, central heating radiator and a bay window to the front elevation.

## Bedroom Two 10'7" x 7'11"

Carpeted flooring, central heating radiator, built in wardrobes and a window to the rear elevation.

#### Bedroom Three 6'3" x 6'5"

Laminate flooring, central heating radiator and a window to the front elevation.

#### Bathroom

Three piece suite comprising of a hand wash basin, low flush WC and a shower. Window to the rear elevation.

#### Outside

Low maintenance frontage with a private driveway and garage. The rear garden is on three levels with both paved and artificial lawn areas.

Whilst every attempt has been made to ensure the accuracy of the floor plan contained here, no responsibility is taken for incorrect measurements of doors, windows, appliances and room or any error, omission or misstatement. Exterior and interior walls are drawn to scale based on interior measurements. Any figure given is for initial guidance only and should not be relied on as basis of valuation. These plans are for marketing purposes only and should be used as such by any prospective purchase. Specially no guarantee is given on the total square footage of the property if quoted on this plan.