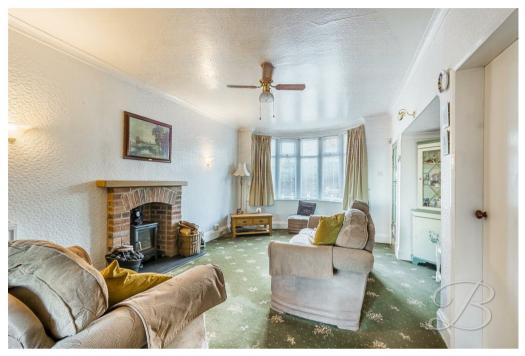

The ground floor presents you with two reception rooms, both offering a bright and airy space with flexibility to make them whatever you desire. The living room is fitted with a warm and cosy log burner fireplace whilst the sitting room is complemented by patio doors opening to the rear garden. In addition, there is a kitchen which, though in need of modernisation, has the potential to become your dream kitchen!

# Living Room 11'3" x 17'11"

Spacious room fitted with a log burner fireplace, bay front window and sliding doors leading into the sitting room and kitchen.