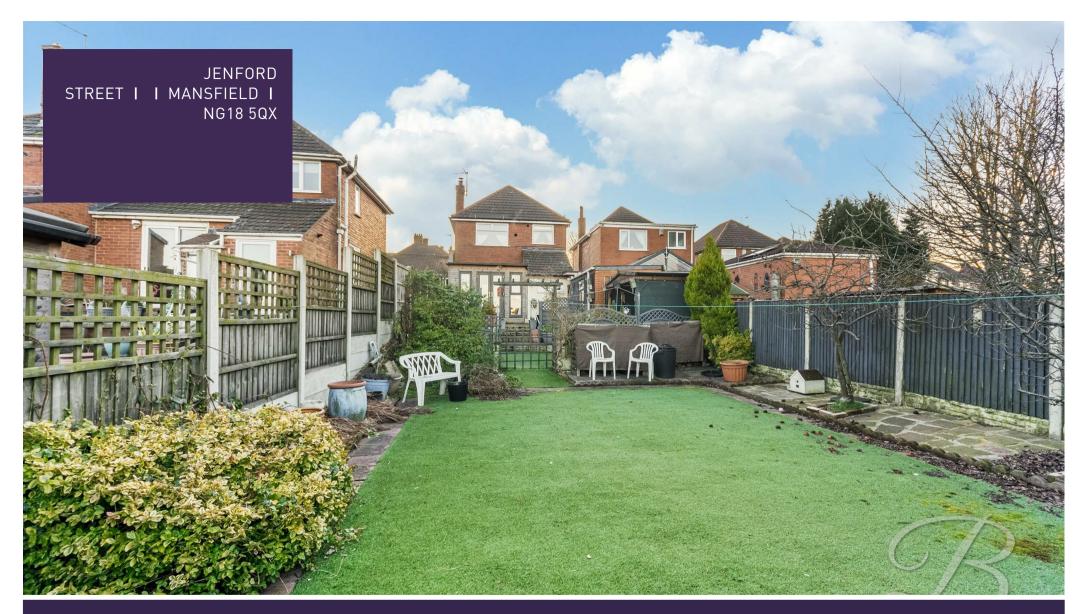

The property boasts three bedrooms, offering ample space for a growing family or for setting up a home office. The bathroom is found just off the landing and provides a three piece suite.

Externally, you will find a generous private driveway and a garage and garage allowing for off road parking. There is a well established garden to the rear which is laid with an artificial lawn and a paved seating area.

#### Outside

Low maintenance frontage with a private driveway and garage. The rear garden is on three levels with both paved and artificial lawn areas.

Whilst every attempt has been made to ensure the accuracy of the floor plan contained here, no responsibility is taken for incorrect measurements of doors, windows, appliances and room or any error, omission or misstatement. Exterior and interior walls are drawn to scale based on interior measurements. Any figure given is for initial guidance only and should not be relied on as basis of valuation. These plans are for marketing purposes only and should be used as such by any prospective purchase. Specially no guarantee is given on the total square footage of the property if quoted on this plan.