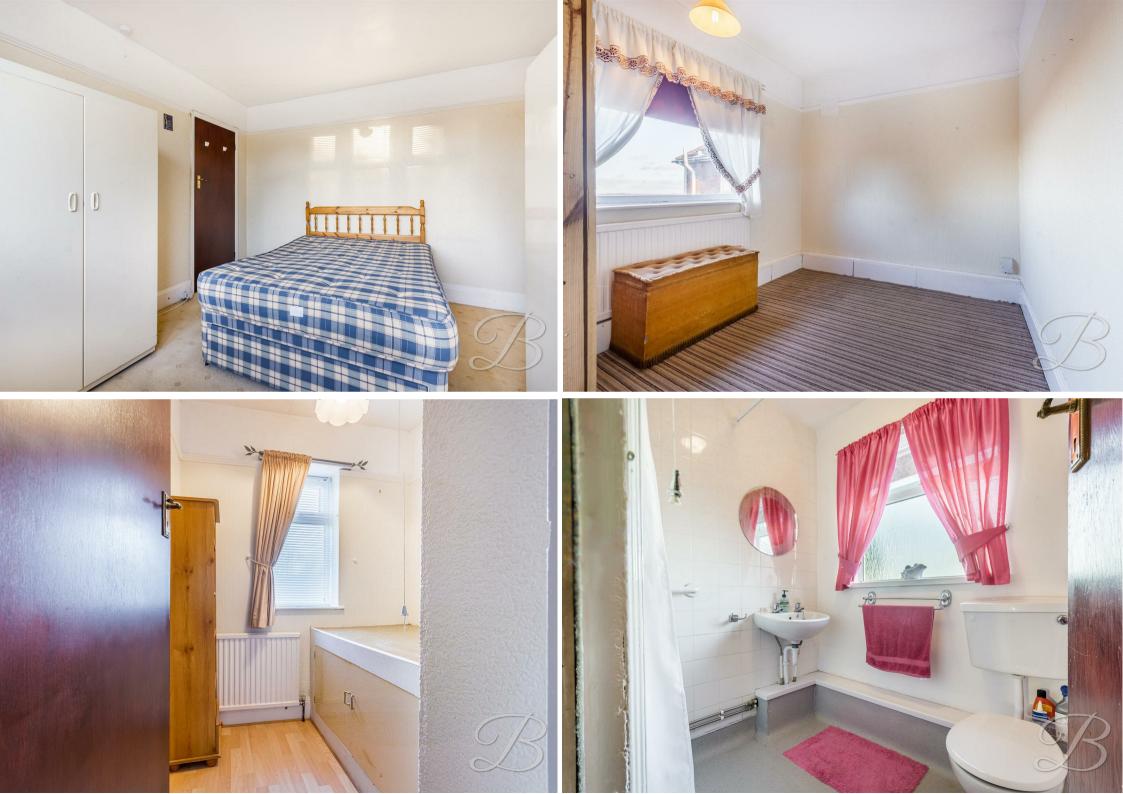

The property boasts three bedrooms, offering ample space for a growing family or for setting up a home office. The bathroom is found just off the landing and provides a three piece suite.

Externally, you will find a generous private driveway and a garage and garage allowing for off road parking. There is a well established garden to the rear which is laid with an artificial lawn and a paved seating area.

#### Bedroom One 10'7" x 9'7"

Carpeted flooring, central heating radiator and a bay window to the front elevation.

## Bedroom Two 10'7" x 7'11"

Carpeted flooring, central heating radiator, built in wardrobes and a window to the rear elevation.

#### Bedroom Three 6'3" x 6'5"

Laminate flooring, central heating radiator and a window to the front elevation.

#### Bathroom

Three piece suite comprising of a hand wash basin, low flush WC and a shower. Window to the rear elevation.