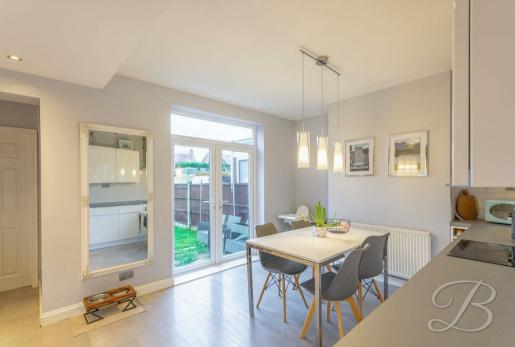

Upon entry, you will immediately get a sense of the great amount of space on offer. Starting with the lounge, which really has that warm and welcoming feel to it. This space is excellent for kicking off your shoes and relaxing after a long day. From here, you'll find an open-plan kitchen where you will be pleased to find a range of gloss wall and base units, a work surface allowing lots of room for showcasing your culinary skills, as well as tiled walls and integrated appliances giving a modern finish. Let's not forget the French doors, which allow easy access to the rear garden, which is excellent for those summer months! What's not to love? In addition, there is a handy WC for added convenience.

## Kitchen/Dining Room

Complete with a range of matching cabinetry with worktop space with an inset sink and drainer. This room offers plenty of space for a dining table and chairs.