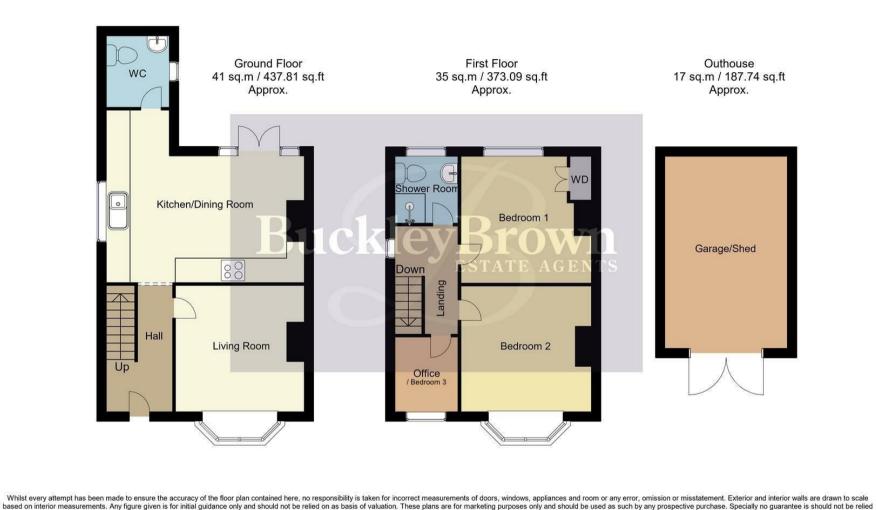

### Entrance Hall

With laminate flooring, stairs leading to the first floor and a built in under stairs storage. Doors providing access into;

### Living Room

Ample space to add your own furnishing. A bay window to the front elevation allowing in a flood of natural light.

## Kitchen/Dining Room

Complete with a range of matching cabinetry with worktop space with an inset sink and drainer. This room offers plenty of space for a dining table and chairs.

# WC

Complete with a low flush WC and hand wash basin.

#### Landing Doors provide access into;

### Bedroom One

With carpeted flooring, central heating radiator and a window to rear elevation. This room has a built in storage cupboard which holds the boiler.

### Bedroom Two

With carpeted flooring, central heating radiator and a bay window to the front elevation. This room further benefits from two built in wardrobes in the alcoves.

### Office

This room offers the versatility to be utilised to your needs, such as an office or dressing room. Window to front elevation.

#### Shower Room

Complete with a three piece suite including a walk in shower, low flush WC and hand wash basin. Window to rear elevation.

#### Garage/Shed

Accessible from the front elevation. Provides further off-road parking or handy storage.

terior measurements. Any figure given is for initial guidance only and should not be relied on as basis of valuation. These plans are for marketing purposes only and should be used as such by any prospective purchase. Specifically no guarantee is given on the total square footage of the property if quoted on this plan. CC Ltd ©2018