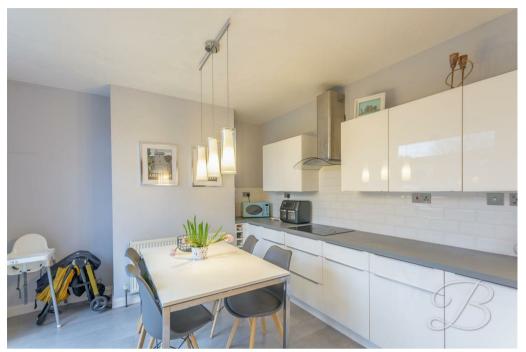

Upon entry, you will immediately get a sense of the great amount of space on offer. Starting with the lounge, which really has that warm and welcoming feel to it. This space is excellent for kicking off your shoes and relaxing after a long day. From here, you'll find an open-plan kitchen where you will be pleased to find a range of gloss wall and base units, a work surface allowing lots of room for showcasing your culinary skills, as well as tiled walls and integrated appliances giving a modern finish. Let's not forget the French doors, which allow easy access to the rear garden, which is excellent for those summer months! What's not to love? In addition, there is a handy WC for added convenience.

## Kitchen/Dining Room

Complete with a range of matching cabinetry with worktop space with an inset sink and drainer. This room offers plenty of space for a dining table and chairs.