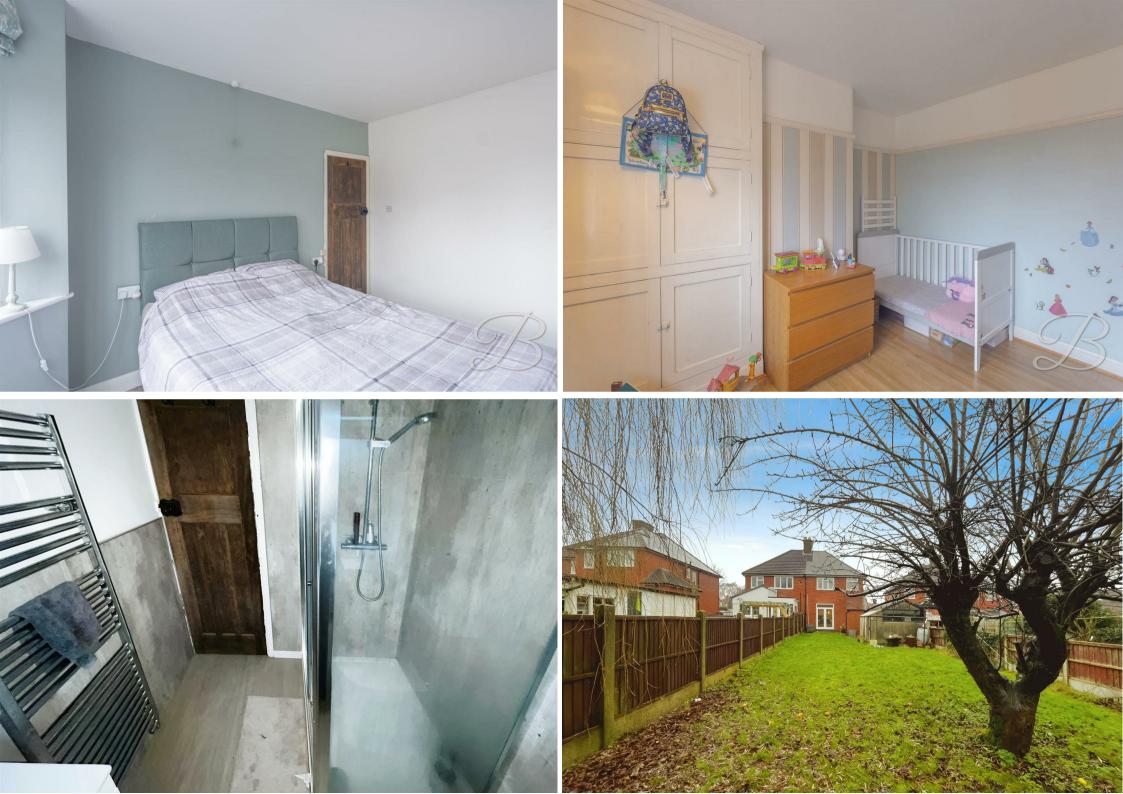

### Bedroom One

With carpeted flooring, central heating radiator and a window to rear elevation. This room has a built in storage cupboard which holds the boiler.

### Bedroom Two

With carpeted flooring, central heating radiator and a bay window to the front elevation. This room further benefits from two built in wardrobes in the alcoves.

### Office

This room offers the versatility to be utilised to your needs, such as an office or dressing room. Window to front elevation.

#### Shower Room

Complete with a three piece suite including a walk in shower, low flush WC and hand wash basin. Window to rear elevation.

### Outside

To the front of the property you will find a a large driveway providing ample off-road parking. To the rear you will find a well maintained lawn with surrounding fences, providing that additional privacy.