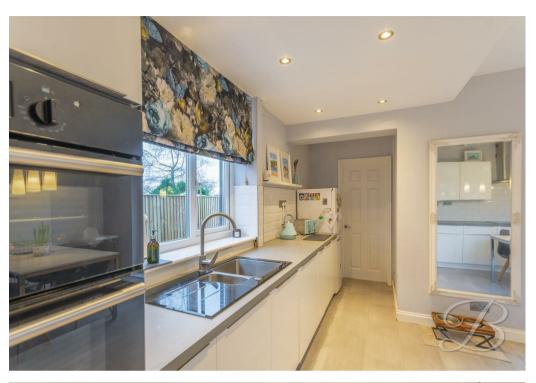

Upon entry, you will immediately get a sense of the great amount of space on offer. Starting with the lounge, which really has that warm and welcoming feel to it. This space is excellent for kicking off your shoes and relaxing after a long day. From here, you'll find an open-plan kitchen where you will be pleased to find a range of gloss wall and base units, a work surface allowing lots of room for showcasing your culinary skills, as well as tiled walls and integrated appliances giving a modern finish. Let's not forget the French doors, which allow easy access to the rear garden, which is excellent for those summer months! What's not to love? In addition, there is a handy WC for added convenience.

## Kitchen/Dining Room

Complete with a range of matching cabinetry with worktop space with an inset sink and drainer. This room offers plenty of space for a dining table and chairs.