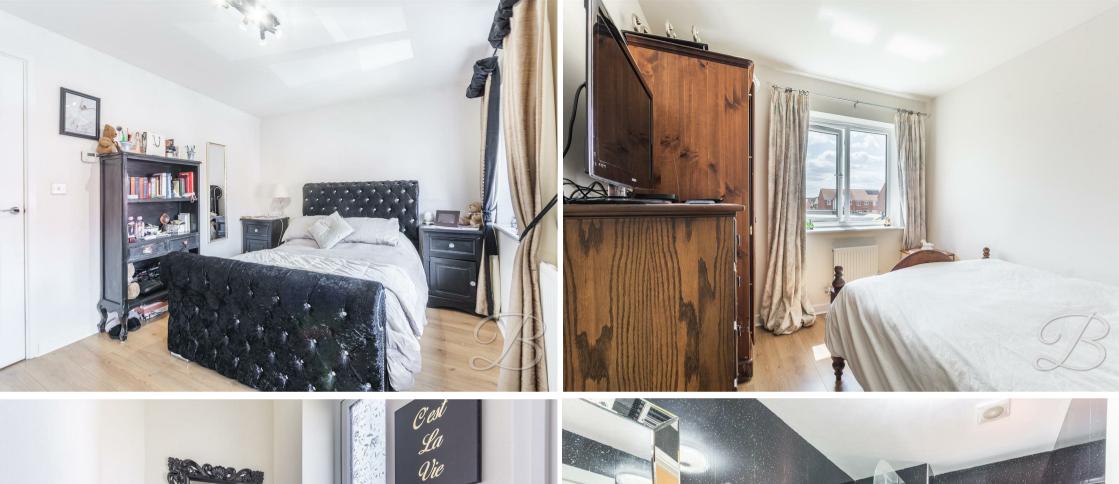

Upstairs, you'll find three well proportioned bedrooms, each immaculately presented and ready to add your own stamp too. The family bathroom is also located on this floor and is fitted with a stylish three-piece suite, complete with a shower over the bath.

# Landing Giving access to:

Master Bedroom 14'10 x 10'6 Having laminate flooring and a central heating radiator.

Bedroom Two 9'11 x 8'11 With laminate flooring, central heating radiator and windows to rear elevation.

Bedroom Three 7'9 x 6'0 Complete with laminate flooring and a central heating radiator.