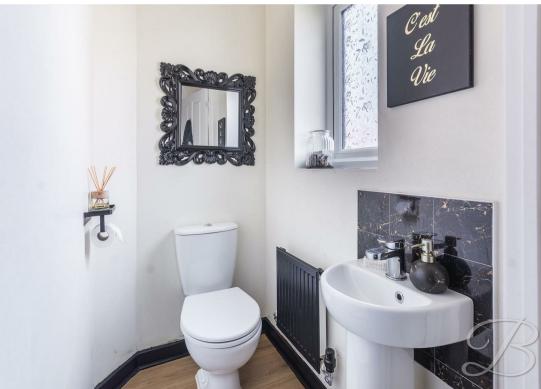

Adjacent to the kitchen diner, is the cosy, neutral-toned living room which is a delightful space to unwind, with French doors that invite an abundance of natural light, creating a bright and airy atmosphere. This room is perfect for relaxing all year round. Completing the ground floor is a convenient WC.

### Entrance Hall

Housing stairs to the first floor accommodation and doors providing access into;

Downstairs Cloakroom Complete with low flush WC and hand wash basin.