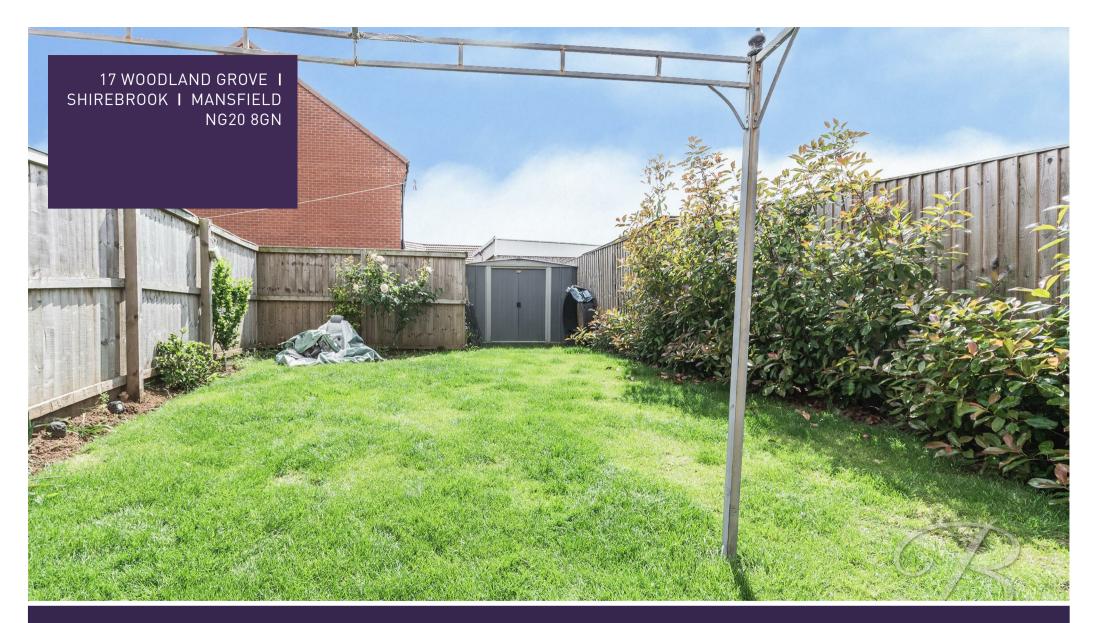

Externally, the property benefits from a private driveway, providing off-street parking—a much-desired feature. The rear garden is a real treat, with a lovely landscaped design that's both low-maintenance and inviting. A charming patio area is perfect for outdoor dining, while the remainder of the garden is mainly laid to lawn, offering a peaceful space to enjoy the outdoors.

#### Outside

The front garden is low maintenance, complemented by a driveway offering plenty of off-street parking. At the rear, the enclosed garden is also easy to care for, featuring both a lawn and a patio area —ideal for relaxing and entertaining during the warmer months.