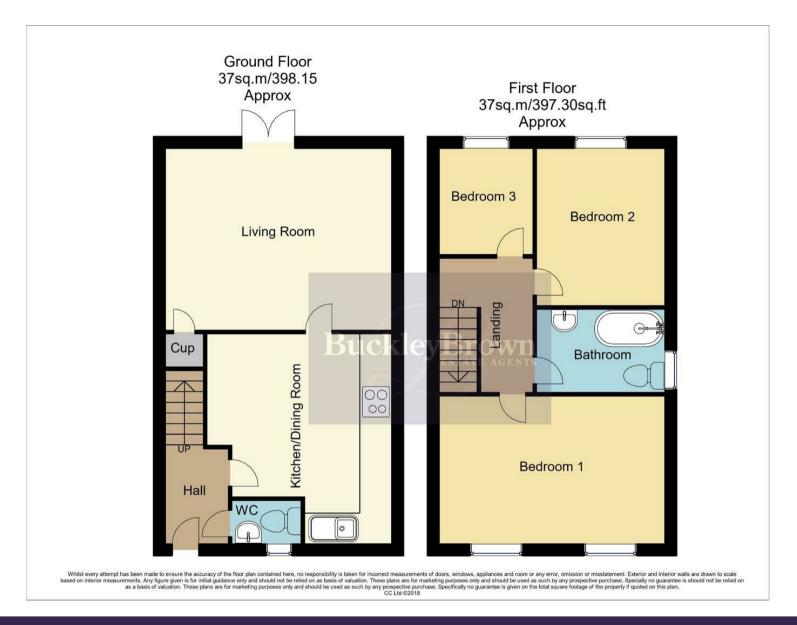

Upon entering the property the hallway leads you nicely into a modern kitchen diner that's perfect for those who love to cook! With plenty of worktop space, cabinetry and integrated appliances along with ample space for a dining table, we just know you will love spending time in here with friends and family!

Adjacent to the kitchen diner, is the cosy, neutral-toned living room which is a delightful space to unwind, with French doors that invite an abundance of natural light, creating a bright and airy atmosphere. This room is perfect for relaxing all year round. Completing the ground floor is a convenient WC.

Upstairs, you'll find three well proportioned bedrooms, each immaculately presented and ready to add your own stamp too. The family bathroom is also located on this floor and is fitted with a stylish three-piece suite, complete with a shower over the bath.

### Entrance Hall

Housing stairs to the first floor accommodation and doors providing access into;

Downstairs Cloakroom Complete with low flush WC and hand wash basin.

### Kitchen Diner 11'6" x 13'5"

The kitchen is fitted with an attractive range of matching wall and base units with an inset sink and drainer. There are a range of integrated appliances which include an oven, and an electric hob with a chrome extractor hood over. The kitchen also lends itself nicely as a dining area, as there is space for a dining table and chairs.

# Living Room 14'8 x 13'5

Having laminate flooring throughout, the living area benefits from having patio doors fitted to rear elevation, a built in under the stairs storage cupboard and windows to the rear elevation.

# Landing Giving access to:

Master Bedroom 14'10 x 10'6 Having laminate flooring and a central heating radiator.

Bedroom Two 9'11 x 8'11 With laminate flooring, central heating radiator and windows to rear elevation.

Bedroom Three 7'9 x 6'0 Complete with laminate flooring and a central heating radiator.

# Bathroom 8'11 x 5'4

The family bathroom comprises of a three piece suite inclusive of low flush WC, hand wash basin and a bath with an overhead shower. The bathroom is tiled throughout and has natural ventilation through the obscure glass window.