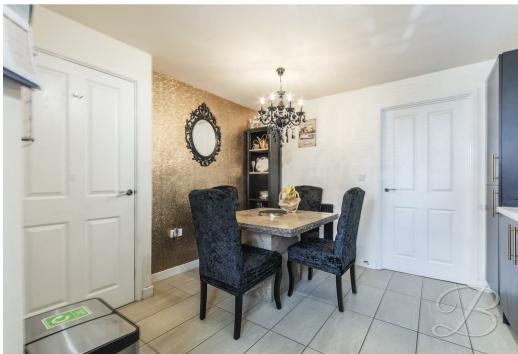

Upon entering the property the hallway leads you nicely into a modern kitchen diner that's perfect for those who love to cook! With plenty of worktop space, cabinetry and integrated appliances along with ample space for a dining table, we just know you will love spending time in here with friends and family!

### Kitchen Diner 11'6" x 13'5"

The kitchen is fitted with an attractive range of matching wall and base units with an inset sink and drainer. There are a range of integrated appliances which include an oven, and an electric hob with a chrome extractor hood over. The kitchen also lends itself nicely as a dining area, as there is space for a dining table and chairs.