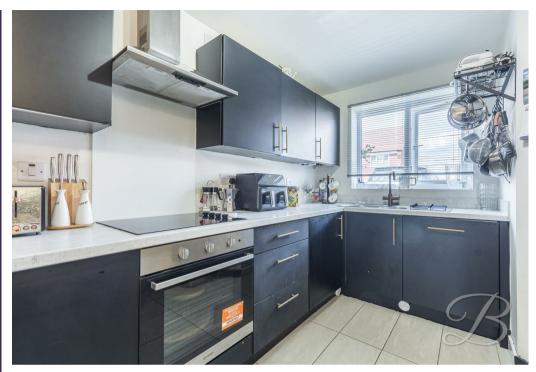

Upon entering the property the hallway leads you nicely into a modern kitchen diner that's perfect for those who love to cook! With plenty of worktop space, cabinetry and integrated appliances along with ample space for a dining table, we just know you will love spending time in here with friends and family!

### Kitchen Diner 11'6" x 13'5"

The kitchen is fitted with an attractive range of matching wall and base units with an inset sink and drainer. There are a range of integrated appliances which include an oven, and an electric hob with a chrome extractor hood over. The kitchen also lends itself nicely as a dining area, as there is space for a dining table and chairs.