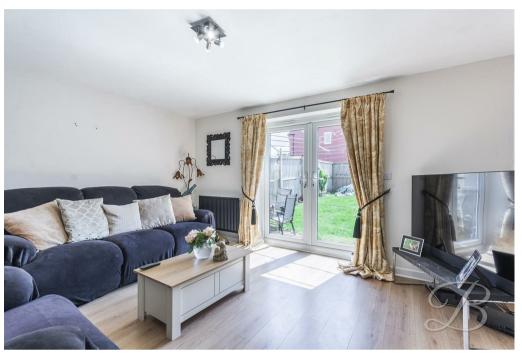

Adjacent to the kitchen diner, is the cosy, neutral-toned living room which is a delightful space to unwind, with French doors that invite an abundance of natural light, creating a bright and airy atmosphere. This room is perfect for relaxing all year round. Completing the ground floor is a convenient WC.

# Living Room 14'8 x 13'5

Having laminate flooring throughout, the living area benefits from having patio doors fitted to rear elevation, a built in under the stairs storage cupboard and windows to the rear elevation.