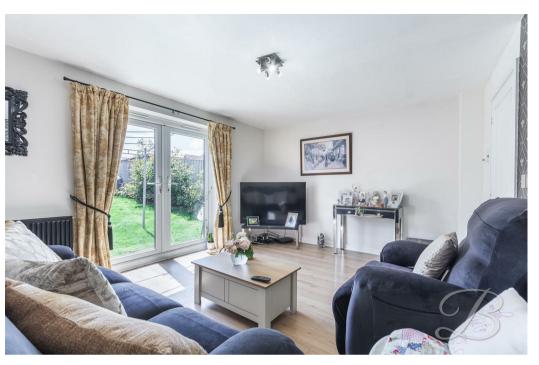

Adjacent to the kitchen diner, is the cosy, neutral-toned living room which is a delightful space to unwind, with French doors that invite an abundance of natural light, creating a bright and airy atmosphere. This room is perfect for relaxing all year round. Completing the ground floor is a convenient WC.

# Living Room 14'8 x 13'5

Having laminate flooring throughout, the living area benefits from having patio doors fitted to rear elevation, a built in under the stairs storage cupboard and windows to the rear elevation.