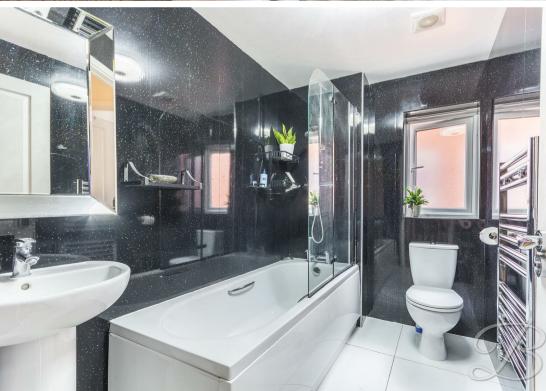

Upstairs, you'll find three well proportioned bedrooms, each immaculately presented and ready to add your own stamp too. The family bathroom is also located on this floor and is fitted with a stylish three-piece suite, complete with a shower over the bath.

# Bathroom 8'11 x 5'4

The family bathroom comprises of a three piece suite inclusive of low flush WC, hand wash basin and a bath with an overhead shower. The bathroom is tiled throughout and has natural ventilation through the obscure glass window.