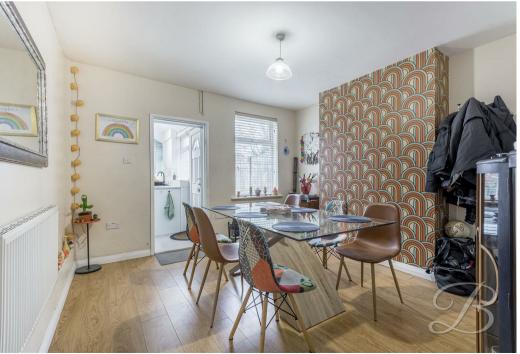

Upon entrance you are greeted by a light and airy living area featuring a cosy feature fireplace and bay front window, creating a lovely atmosphere to relax after a long day. Moving through to the dining room where you will find a versatile space to use to your own advantage, whether that's using this room as an entertaining space, a games room or an additional sitting area. Finally, the kitchen is complete with a range of matching cabinets alongside essential integrated appliances making it easy to cook delicious meals.

# Dining Room 12'1" x 12'0"

Versatile room with a window and opening to the kitchen found to the rear elevation.