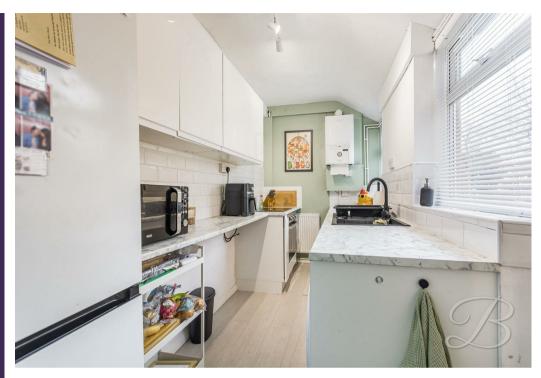

Upon entrance you are greeted by a light and airy living area featuring a cosy feature fireplace and bay front window, creating a lovely atmosphere to relax after a long day. Moving through to the dining room where you will find a versatile space to use to your own advantage, whether that's using this room as an entertaining space, a games room or an additional sitting area. Finally, the kitchen is complete with a range of matching cabinets alongside essential integrated appliances making it easy to cook delicious meals.

### Kitchen 5'5" x 12'2"

Complete with a range of matching cabinets, inset sink and drainer, integrated appliances, decorative splashback tiles and windows to the side elevation.

Additional space and plumbing for a washing machine/tumble dryer along with an external door to the side.