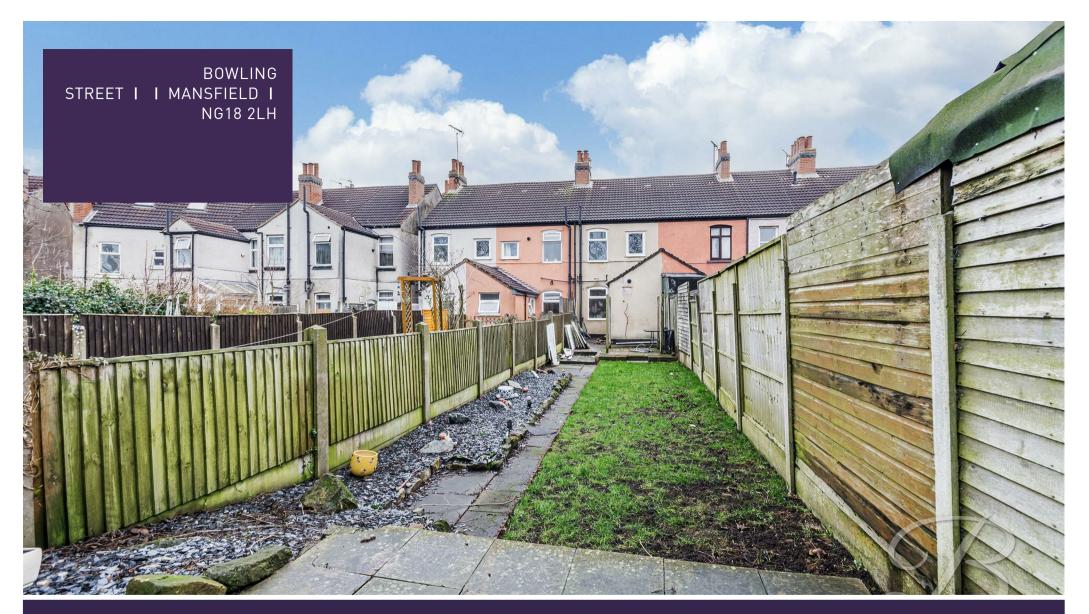

Moving up to the second floor you will find the main bedroom which is spacious and offers a lovely area to decorate to your own desire.

Outside, at the rear of the property, you will find a long garden which is mainly laid to lawn along with patio areas and fence surround, offering a degree of privacy. This home is perfect for young family and first time buyers.

#### Outside

Enclosed frontage with a gated pathway

leading to the front door. To the rear you ill find an extensive garden which is mainly laid to lawn with patio areas and fence surround.

Whilst every attempt has been made to ensure the accuracy of the floor plan contained here, no responsibility is taken for incorrect measurements of doors, windows, appliances and room or any error, omission or misstatement. Exterior and interior walls are drawn to scale based on interior measurements. Any figure given is for initial guidance only and should not be relied on as basis of valuation. These plans are for marketing purposes only and should be used as such by any prospective purchase. Specifically no guarantee is should not be relied on as a basis of valuation. These plans are for marketing purposes only and should be used as such by any prospective purchase. Specifically no guarantee is given on the total square footage of the property if quoted on this plan.