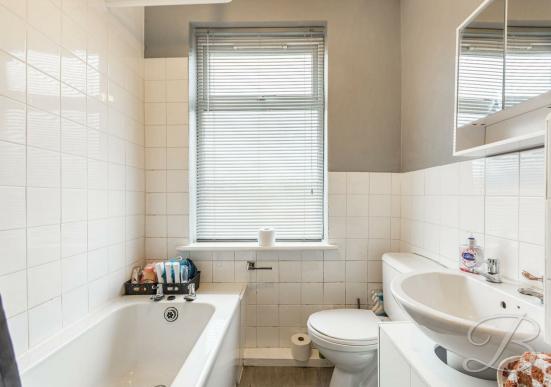

Heading up to the first floor, you will be met with two bedrooms, both of which offer space and versatility to add your own stamp. One of the bedrooms currently lends itself as an office, perfect if you work from home! Just off the landing you will find a neutral three piece suite.

# Bathroom 5'9" x 6'3"

Three piece suite including a hand wash basin, low flush WC and a bath with an overhead shower. Window to the rear elevation.