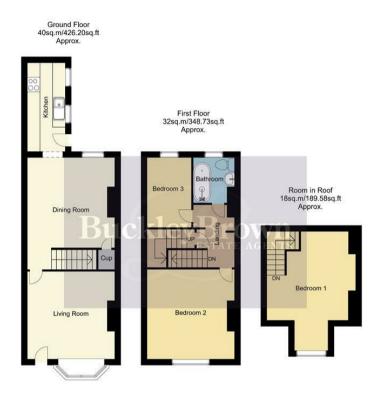

# Living Room 11'9" x 12'0"

Spacious room with ample space for your desired furnishings, feature fireplace and a bay window to the front elevation.

# Dining Room 12'1" x 12'0"

Versatile room with a window and opening to the kitchen found to the rear elevation.

### Kitchen 5'5" x 12'2"

Complete with a range of matching cabinets, inset sink and drainer, integrated appliances, decorative splashback tiles and windows to the side elevation.

Additional space and plumbing for a washing machine/tumble dryer along with an external door to the side.

# Landing

With leading access to;

# Bedroom Two 11'10" x 12'0"

Carpeted flooring, central heating radiator and a window to the front elevation.

## Bedroom Three 6'0" x 9'5"

Carpeted flooring, central heating radiator and a window to the rear elevation.
Currently lends itself as a handy at home office.

# Bathroom 5'9" x 6'3"

Three piece suite including a hand wash basin, low flush WC and a bath with an overhead shower. Window to the rear elevation.

# Bedroom One 12'2" x 12'2"

Carpeted flooring, central heating radiator and a window to the front elevation.

#### Outside

Enclosed frontage with a gated pathway

leading to the front door. To the rear you ill find an extensive garden which is mainly laid to lawn with patio areas and fence surround.

Whilst every attempt has been made to ensure the accuracy of the floor plan contained here, no responsibility is taken for incorrect measurements of doors, windows, appliances and room or any error, omission or misstatement. Exterior and interior walls are drawn to scale based on interior measurements. Any figure given is for initial guidance only and should not be relied on as basis of valuation. These plans are for marketing purposes only and should be used as such by any prospective purchase. Specifically no guarantee is should not be relied on as a basis of valuation. These plans are for marketing purposes only and should be used as such by any prospective purchase. Specifically no guarantee is given on the total square footage of the property if quoted on this plan.