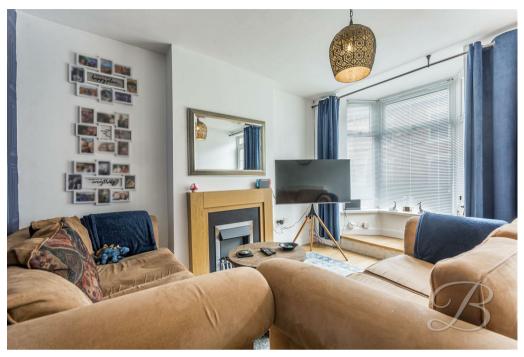

Upon entrance you are greeted by a light and airy living area featuring a cosy feature fireplace and bay front window, creating a lovely atmosphere to relax after a long day. Moving through to the dining room where you will find a versatile space to use to your own advantage, whether that's using this room as an entertaining space, a games room or an additional sitting area. Finally, the kitchen is complete with a range of matching cabinets alongside essential integrated appliances making it easy to cook delicious meals.

# Living Room 11'9" x 12'0"

Spacious room with ample space for your desired furnishings, feature fireplace and a bay window to the front elevation.