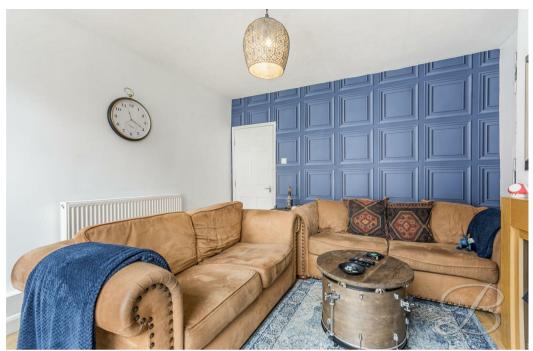

Upon entrance you are greeted by a light and airy living area featuring a cosy feature fireplace and bay front window, creating a lovely atmosphere to relax after a long day. Moving through to the dining room where you will find a versatile space to use to your own advantage, whether that's using this room as an entertaining space, a games room or an additional sitting area. Finally, the kitchen is complete with a range of matching cabinets alongside essential integrated appliances making it easy to cook delicious meals.

# Living Room 11'9" x 12'0"

Spacious room with ample space for your desired furnishings, feature fireplace and a bay window to the front elevation.