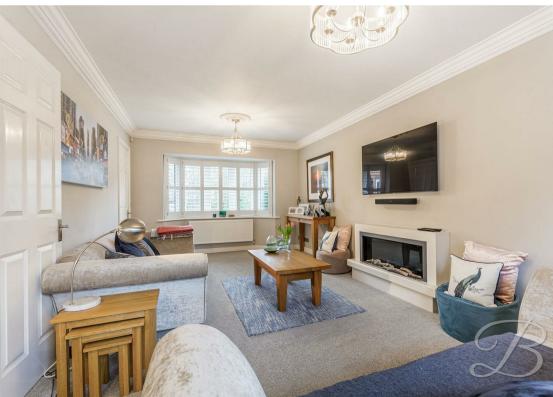

As you approach this property you will notice how well it stands with a driveway to the front providing off-street parking and a double garage. Upon entry you will find an inviting hallway which leads into a gorgeous living room which has a great sense of space and is complemented perfectly by a neutral colour palette and bay front window which floods the room with light. Let's not forget the feature fireplace which creates a great focal point to this room. Through the double doors is a lovingly presented dining room that offers ample space for entertaining guests. Heading further you will find an impressive kitchen which is complete with a range of modern shaker style cabinets and integrated appliances, as well as tiled flooring and contemporary touches, what more could you ask for? There is a lovely garden room that benefits from surrounding windows providing a perfect view of the rear garden that is worth admiring all year round. To complete this floor there is an office.

# Living Room 11'2" x 20'9"

With carpet to flooring, two central heating radiators, feature fireplace, bay front window and patio doors leading to the rear garden.