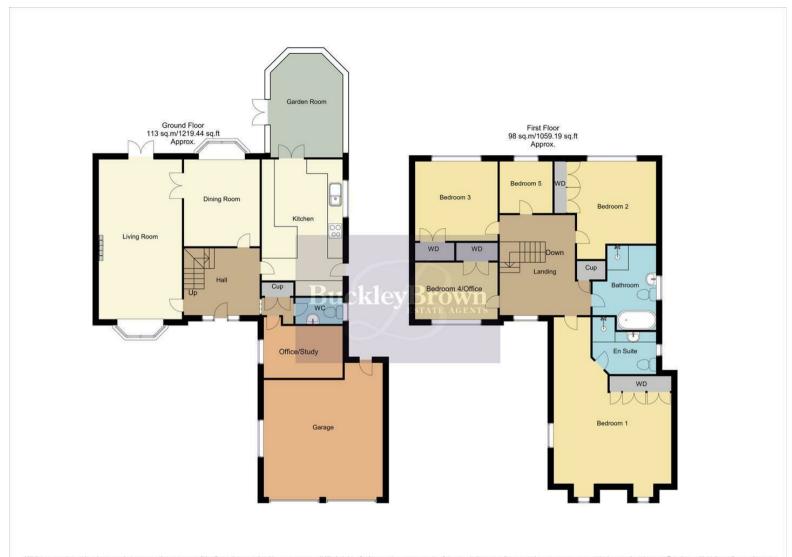

As you approach this property you will notice how well it stands with a driveway to the front providing off-street parking and a double garage. Upon entry you will find an inviting hallway which leads into a gorgeous living room which has a great sense of space and is complemented perfectly by a neutral colour palette and bay front window which floods the room with light. Let's not forget the feature fireplace which creates a great focal point to this room. Through the double doors is a lovingly presented dining room that offers ample space for entertaining guests. Heading further you will find an impressive kitchen which is complete with a range of modern shaker style cabinets and integrated appliances, as well as tiled flooring and contemporary touches, what more could you ask for? There is a lovely garden room that benefits from surrounding windows providing a perfect view of the rear garden that is worth admiring all year round. To complete this floor there is an office.

The first floor occupies five well proportioned bedrooms which offer a brilliant canvas for you to add your own touch, together with the added luxury of fitted wardrobes and a stylish en-suite. There is also an elegant family bathroom making this the perfect place to relax and unwind.

# Entrance Hallway With carpet to flooring and access to:

# Living Room 11'2" x 20'9"

With carpet to flooring, two central heating radiators, feature fireplace, bay front window and patio doors leading to the rear garden.

# Dining Room 9'11" x 10'3"

With carpet to flooring, central heating radiator and a bay front window.

# Kitchen 10'7" x 17'1"

Complete with modern shaker style cabinets and units, complementary work surface, extractor fan, integrated appliances, down lights and tiled flooring. There is also a window to the rear elevation and patio doors leading to the garden room.

#### Garden Room 9'9" x 14'6"

With surrounding windows and patio doors leading to the rear garden.

# WC

Complete with a low flush WC, pedestal sink, wash hand basin and an opaque window to the side elevation.

# Office/Study 11'3" x 7'6"

With carpet to flooring and a window to the side elevation.

# Landing

With carpet to flooring, window to the front elevation and access to:

# Bedroom One 15'10" x 21'1"

With carpet to flooring, central heating radiator, fitted wardrobes, window to the side elevation and double windows to the front.

# En Suite 5'8" x 5'7"

Complete with a fully tiled suite, low flush WC, wall hung vanity unit, enclosed shower and an opaque window to the side elevation.

With carpet to flooring, fitted wardrobes and a window to the rear elevation.

# Bedroom Three 11'2" x 10'8"

With carpet to flooring, central heating radiator, fitted wardrobes and a window to the rear elevation.

# Bedroom Four/Office 11'1" x 7'9" With cornet to flooring, control hosting radiates

With carpet to flooring, central heating radiator and a window to the front elevation.

# Bedroom Five 7'6" x 7'1"

With carpet to flooring, central heating radiator and a window to the rear elevation.

# Bathroom 7'1" x 9'6"

Complete with a bath, low flush WC, wall hung basin, heated towel rail, walk -in shower and an opaque window to the side elevation.

#### Outside

With a driveway to the front offering off-street parking for multiple vehicles and a double garage. There is a well established garden to the rear which is of a brilliant size and provides ample space to be enjoyed by the whole family. This property also has solar panels which provide clean, renewable energy, reducing electricity bills, boosting property value, and promoting sustainability.

#### Additional Features

- Insulation in 2023
- Solar panels
- 5.2 Kw battery
- EV car charger
- New windows throughout the house & garden room
- All soffits and fascias have been replaced

Whilst every attempt has been made to ensure the accuracy of the floor plan contained here, no responsibility is taken for incorrect measurements of doors, windows, appliances and room or any error, omission or misstatement. Exterior and interior walls are drawn to scale based on interior measurements. Any figure given is for initial guidance only and should not be relied on as basis of valuation. These plans are for marketing purposes only and should be used as such by any prospective purchase. Specifically no guarantee is given on the total square footage of the property if quoted on this plan.