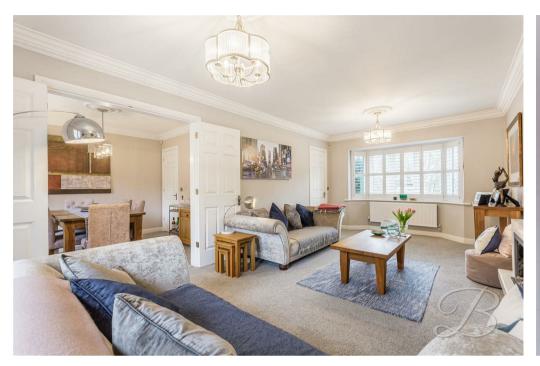

As you approach this property you will notice how well it stands with a driveway to the front providing off-street parking and a double garage. Upon entry you will find an inviting hallway which leads into a gorgeous living room which has a great sense of space and is complemented perfectly by a neutral colour palette and bay front window which floods the room with light. Let's not forget the feature fireplace which creates a great focal point to this room. Through the double doors is a lovingly presented dining room that offers ample space for entertaining guests. Heading further you will find an impressive kitchen which is complete with a range of modern shaker style cabinets and integrated appliances, as well as tiled flooring and contemporary touches, what more could you ask for? There is a lovely garden room that benefits from surrounding windows providing a perfect view of the rear garden that is worth admiring all year round. To complete this floor there is an office.

# Living Room 11'2" x 20'9"

With carpet to flooring, two central heating radiators, feature fireplace, bay front window and patio doors leading to the rear garden.