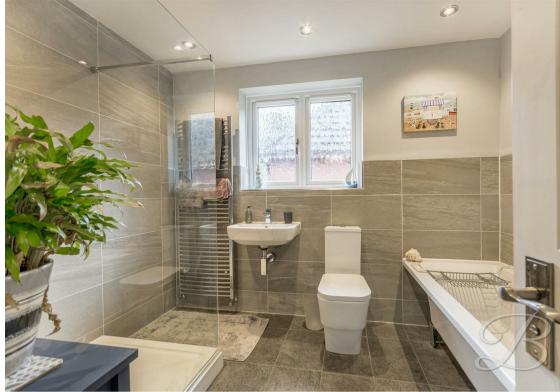

# En Suite 5'8" x 5'7"

Complete with a fully tiled suite, low flush WC, wall hung vanity unit, enclosed shower and an opaque window to the side elevation.

With carpet to flooring, fitted wardrobes and a window to the rear elevation.

# Bathroom 7'1" x 9'6"

Complete with a bath, low flush WC, wall hung basin, heated towel rail, walk -in shower and an opaque window to the side elevation.