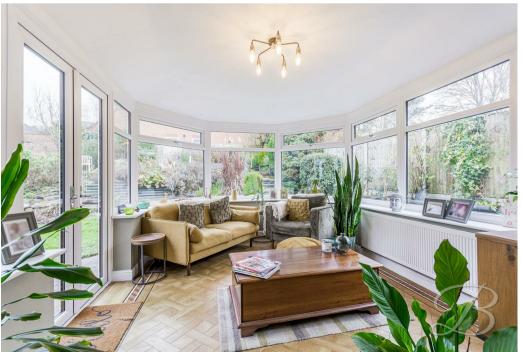

As you approach this property you will notice how well it stands with a driveway to the front providing off-street parking and a double garage. Upon entry you will find an inviting hallway which leads into a gorgeous living room which has a great sense of space and is complemented perfectly by a neutral colour palette and bay front window which floods the room with light. Let's not forget the feature fireplace which creates a great focal point to this room. Through the double doors is a lovingly presented dining room that offers ample space for entertaining guests. Heading further you will find an impressive kitchen which is complete with a range of modern shaker style cabinets and integrated appliances, as well as tiled flooring and contemporary touches, what more could you ask for? There is a lovely garden room that benefits from surrounding windows providing a perfect view of the rear garden that is worth admiring all year round. To complete this floor there is an office.

#### Garden Room 9'9" x 14'6"

With surrounding windows and patio doors leading to the rear garden.