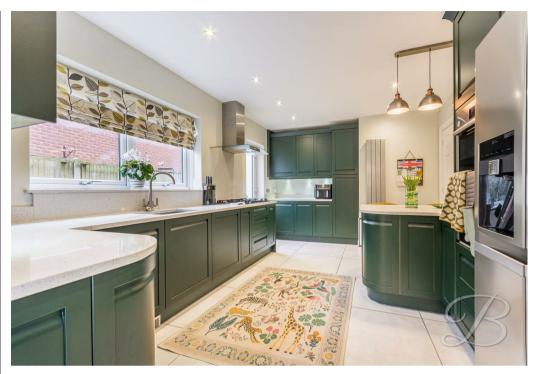

As you approach this property you will notice how well it stands with a driveway to the front providing off-street parking and a double garage. Upon entry you will find an inviting hallway which leads into a gorgeous living room which has a great sense of space and is complemented perfectly by a neutral colour palette and bay front window which floods the room with light. Let's not forget the feature fireplace which creates a great focal point to this room. Through the double doors is a lovingly presented dining room that offers ample space for entertaining guests. Heading further you will find an impressive kitchen which is complete with a range of modern shaker style cabinets and integrated appliances, as well as tiled flooring and contemporary touches, what more could you ask for? There is a lovely garden room that benefits from surrounding windows providing a perfect view of the rear garden that is worth admiring all year round. To complete this floor there is an office.

# Kitchen 10'7" x 17'1"

Complete with modern shaker style cabinets and units, complementary work surface, extractor fan, integrated appliances, down lights and tiled flooring. There is also a window to the rear elevation and patio doors leading to the garden room.