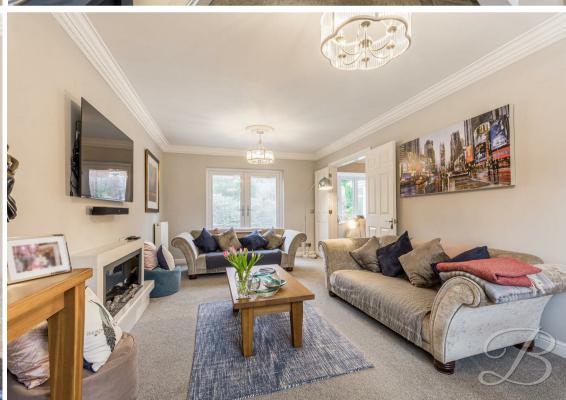

As you approach this property you will notice how well it stands with a driveway to the front providing off-street parking and a double garage. Upon entry you will find an inviting hallway which leads into a gorgeous living room which has a great sense of space and is complemented perfectly by a neutral colour palette and bay front window which floods the room with light. Let's not forget the feature fireplace which creates a great focal point to this room. Through the double doors is a lovingly presented dining room that offers ample space for entertaining guests. Heading further you will find an impressive kitchen which is complete with a range of modern shaker style cabinets and integrated appliances, as well as tiled flooring and contemporary touches, what more could you ask for? There is a lovely garden room that benefits from surrounding windows providing a perfect view of the rear garden that is worth admiring all year round. To complete this floor there is an office.

# Living Room 11'2" x 20'9"

With carpet to flooring, two central heating radiators, feature fireplace, bay front window and patio doors leading to the rear garden.