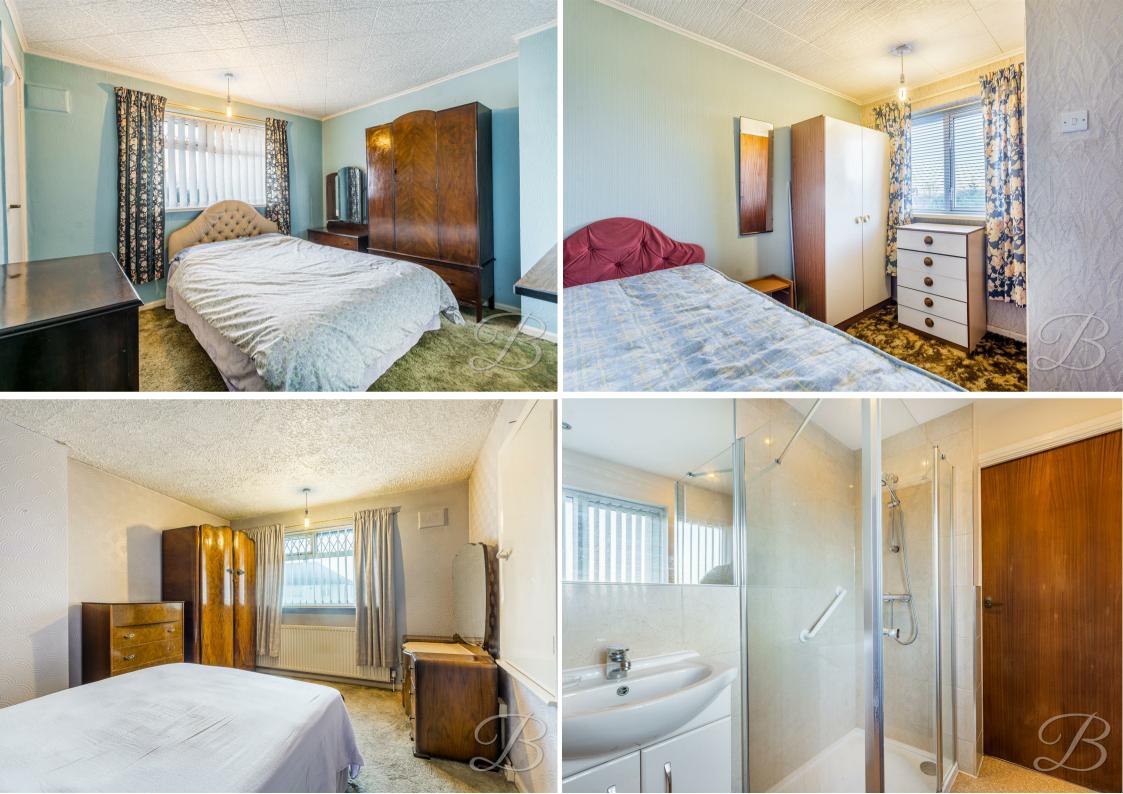

The property boasts three bedrooms, offering ample space for a growing family or for setting up a home office. The bathroom and separate WC are found just off the landing and provides a great space for a three piece suite.

Dining Room 8'11" x 9'11" With carpeted flooring, feature fireplace and

window to front elevation.

Landing Doors provide access into; Bedroom One 10'0" x 12'5" With carpeted flooring, built in storage cupboard and window to front elevation.

Bedroom Two 10'10" x 9'2" With carpeted flooring, built in storage cupboard and window to front elevation.

Bedroom Three 7'11" x 8'7" With carpeted flooring, built in storage cupboard and window to rear elevation.

Shower Room 5'4" x 6'8" With a central heating radiator, walk in shower and hand wash basin. Window to rear elevation.

WC

With a low flush WC and window to rear elevation.

Outside

To the front of the property you will find laid lawn and patio areas with surrounding decorative shrubs, creating that great kerb appeal. You will also find a driveway providing off-road parking. To the rear of the property you will find laid lawn with a patio seating area. The garden also hosts a shed for some handy storage.