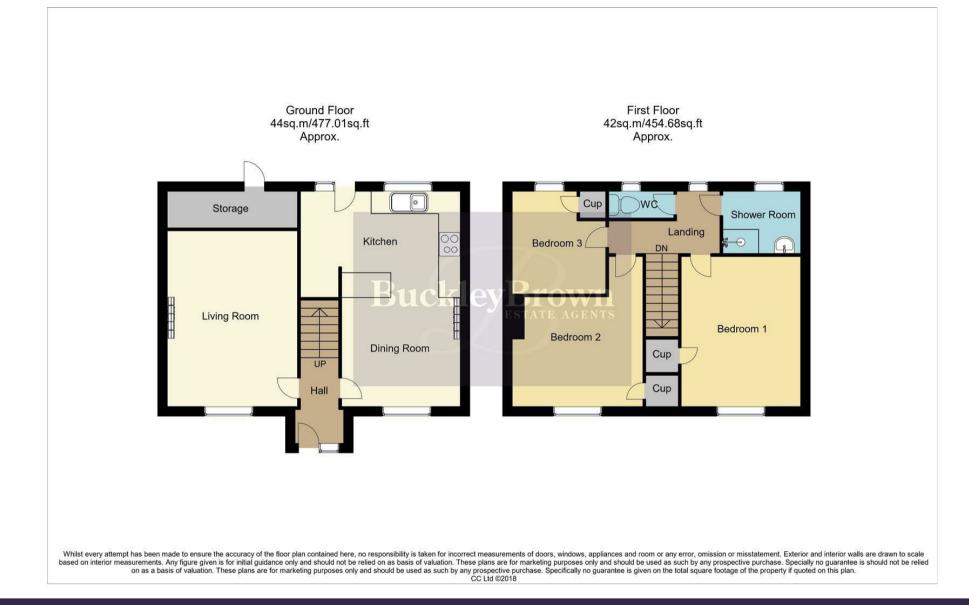

## Entrance Hall With carpeted flooring and a window to front elevation. Doors provide access into;

Living Room 10'10" x 14'5" With carpeted flooring, feature fireplace and window to front elevation.

## Kitchen 8'11" x 13'2"

Complete with a range of matching units and ample worktop space, with an inset sink and drainer. Windows and door to rear elevation, providing access to the rear garden. Door leading through to the dining room.

Dining Room 8'11" x 9'11" With carpeted flooring, feature fireplace and

window to front elevation.

Landing Doors provide access into; Bedroom One 10'0" x 12'5" With carpeted flooring, built in storage cupboard and window to front elevation.

Bedroom Two 10'10" x 9'2" With carpeted flooring, built in storage cupboard and window to front elevation.

Bedroom Three 7'11" x 8'7" With carpeted flooring, built in storage cupboard and window to rear elevation.

Shower Room 5'4" x 6'8" With a central heating radiator, walk in shower and hand wash basin. Window to rear elevation.

WC

With a low flush WC and window to rear elevation.

Outside

To the front of the property you will find laid lawn and patio areas with surrounding decorative shrubs, creating that great kerb appeal. You will also find a driveway providing off-road parking. To the rear of the property you will find laid lawn with a patio seating area. The garden also hosts a shed for some handy storage.