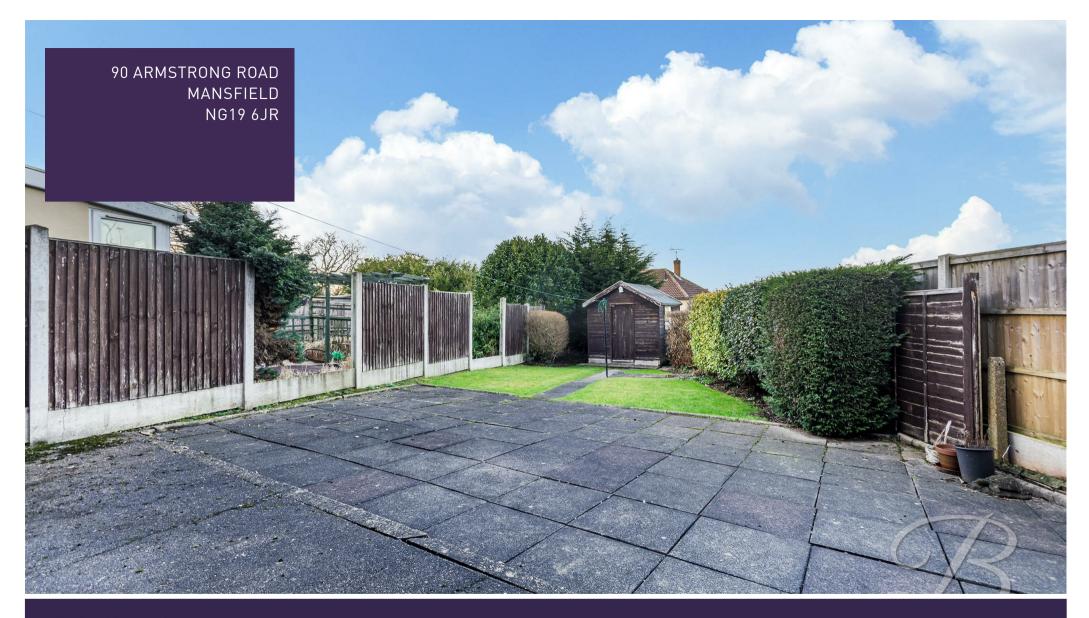

Externally, you will find a generous private driveway allowing for off road parking. There is a well established private garden to the rear which is mainly laid to lawn and a patio seating area.

Overall, this property requires refurbishment, whilst providing you with an excellent opportunity to add value and personalise the home to your exact specifications. This semi-detached house offers a wealth of potential and, with the right care and attention, could be transformed into a truly stunning property. Your vision and creativity could bring this home back to life, making it a lucrative investment or a beautiful family home!

Shower Room 5'4" x 6'8" With a central heating radiator, walk in shower and hand wash basin. Window to rear elevation.

WC

With a low flush WC and window to rear elevation.

Outside

To the front of the property you will find laid lawn and patio areas with surrounding decorative shrubs, creating that great kerb appeal. You will also find a driveway providing off-road parking. To the rear of the property you will find laid lawn with a patio seating area. The garden also hosts a shed for some handy storage.