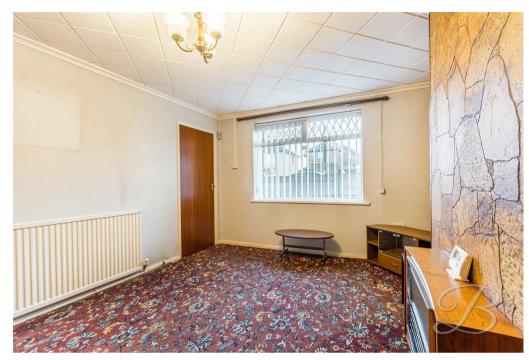

## Entrance Hall With carpeted flooring and a window to front elevation. Doors provide access into;

Living Room 10'10" x 14'5" With carpeted flooring, feature fireplace and window to front elevation.

Dining Room 8'11" x 9'11" With carpeted flooring, feature fireplace and

window to front elevation.

Landing Doors provide access into; Bedroom One 10'0" x 12'5" With carpeted flooring, built in storage cupboard and window to front elevation.