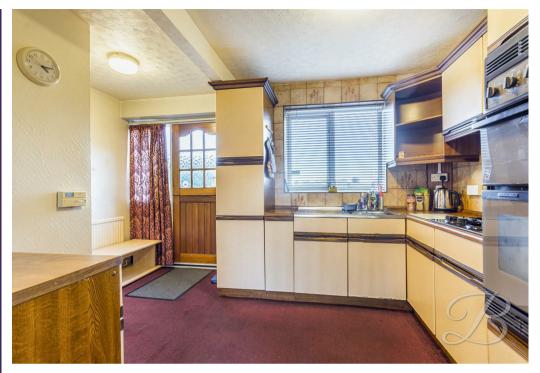

The ground floor presents two reception rooms, both offering a light and airy space with flexibility to make them whatever you desire. In addition, there is a kitchen which, though in need of modernisation, has the potential to become the heart of the home. With the right vision, this space could be transformed into a modern and functional area for cooking and dining, ideal for hosting family and friends.

## Kitchen 8'11" x 13'2"

Complete with a range of matching units and ample worktop space, with an inset sink and drainer. Windows and door to rear elevation, providing access to the rear garden. Door leading through to the dining room.