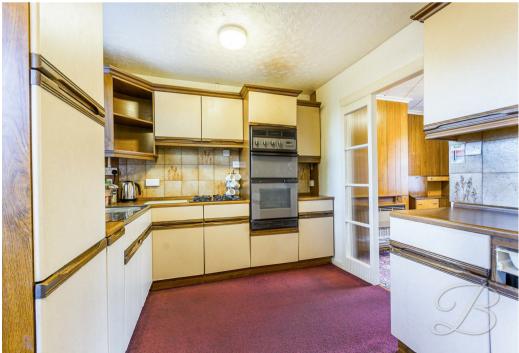

The ground floor presents two reception rooms, both offering a light and airy space with flexibility to make them whatever you desire. In addition, there is a kitchen which, though in need of modernisation, has the potential to become the heart of the home. With the right vision, this space could be transformed into a modern and functional area for cooking and dining, ideal for hosting family and friends.

## Kitchen 8'11" x 13'2"

Complete with a range of matching units and ample worktop space, with an inset sink and drainer. Windows and door to rear elevation, providing access to the rear garden. Door leading through to the dining room.