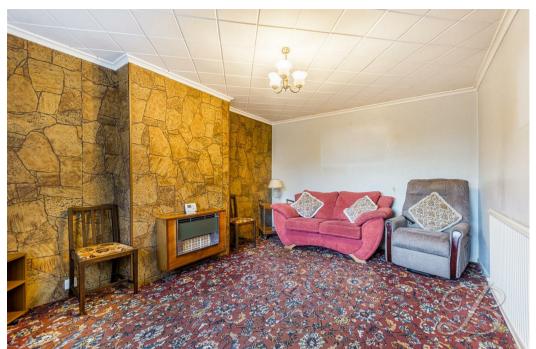

## Entrance Hall With carpeted flooring and a window to front elevation. Doors provide access into;

Living Room 10'10" x 14'5" With carpeted flooring, feature fireplace and window to front elevation.