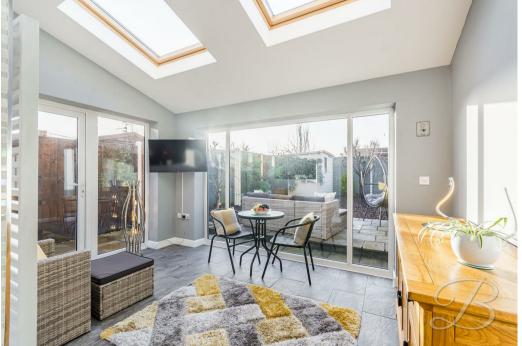

The ground floor boasts incredible accommodation with neutral decor throughout, creating a blank canvas to make it your own. Starting with the living room which boasts ample room for all your furnishings to enjoy a cosy night in front of the tv. Moving through to the kitchen which is complete with all essential appliances, making it easy to cook delicious meals. Flowing through from here is a light and airy garden room complemented by velux windows and an external door giving access to the garden. This space is wonderful for entertaining all year round! Finally, the ground floor provides access to a handy downstairs w.c.

## Garden Room 8'7" x 12'7"

Light and airy room with velux windows, windows to the rear and side along with an external door to the side elevation.