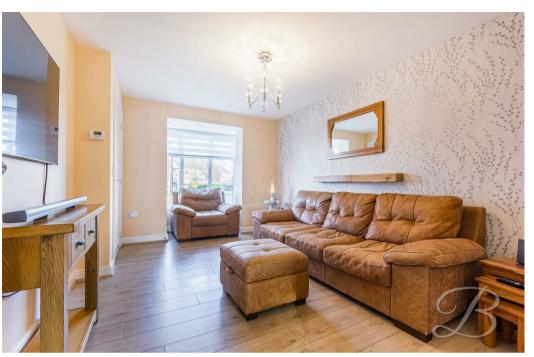

The ground floor boasts incredible accommodation with neutral decor throughout, creating a blank canvas to make it your own. Starting with the living room which boasts ample room for all your furnishings to enjoy a cosy night in front of the tv. Moving through to the kitchen which is complete with all essential appliances, making it easy to cook delicious meals. Flowing through from here is a light and airy garden room complemented by velux windows and an external door giving access to the garden. This space is wonderful for entertaining all year round! Finally, the ground floor provides access to a handy downstairs w.c.

Call our team today to arrange a viewing before it's too late!

Living Room 10'1" x 13'5"
Spacious room with a box window to the front elevation.