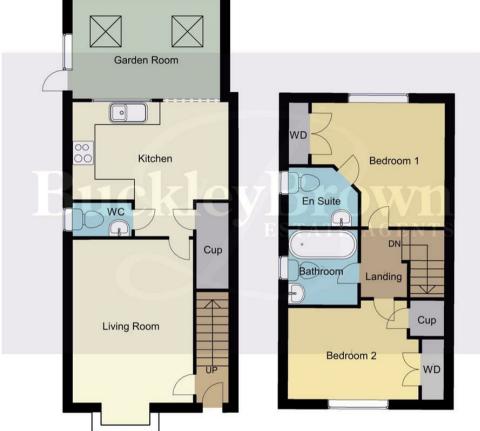

The ground floor boasts incredible accommodation with neutral decor throughout, creating a blank canvas to make it your own. Starting with the living room which boasts ample room for all your furnishings to enjoy a cosy night in front of the tv. Moving through to the kitchen which is complete with all essential appliances, making it easy to cook delicious meals. Flowing through from here is a light and airy garden room complemented by velux windows and an external door giving access to the garden. This space is wonderful for entertaining all year round! Finally, the ground floor provides access to a handy downstairs w.c.

The first floor hosts two bedrooms, both of which have been well cared for with built in wardrobes and offer plenty of versatility to add your own stamp. The master also has the hidden luxury of its very own en suite facility. Furthermore, the family bathroom can be found just off the landing and complete with a three piece suite.

#### Kitchen 6'8" x 13'3"

Open plan layout complete with a range of matching cabinets, inset sink and drainer, integrated appliances and space for additional appliances such as a fridge/freezer. Opening to the garden room.

## Garden Room 8'7" x 12'7"

Light and airy room with velux windows, windows to the rear and side along with an external door to the side elevation.

#### WC

Fitted with a low flush WC, hand wash basin and a window to the side elevation.

# Landing

With leading access into;

### Bedroom One 10'9" x 11'1"

Laminate flooring, central heating radiator, built in wardrobes and access to a private en suite. Window to the rear elevation.

### En Suite 4'11" x 6'0"

Three piece suite including a hand wash basin, low flush WC and a shower. Window to the side elevation.

#### Bedroom Two 8'5" x 11'1"

Laminate flooring, central heating radiator, built in wardrobes and a window to the front elevation.

### Bathroom 6'0" x 6'2"

Three piece suite comprising of a hand wash basin, low flush wC and a bath. Window to the side elevation.