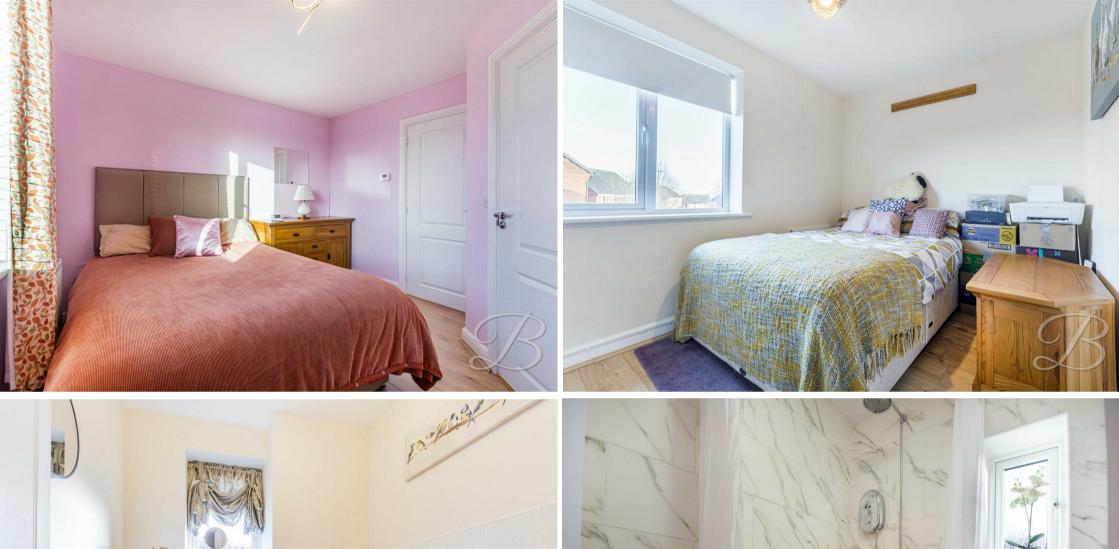

The first floor hosts two bedrooms, both of which have been well cared for with built in wardrobes and offer plenty of versatility to add your own stamp. The master also has the hidden luxury of its very own en suite facility. Furthermore, the family bathroom can be found just off the landing and complete with a three piece suite.

### Bedroom One 10'9" x 11'1"

Laminate flooring, central heating radiator, built in wardrobes and access to a private en suite. Window to the rear elevation.

#### Bedroom Two 8'5" x 11'1"

Laminate flooring, central heating radiator, built in wardrobes and a window to the front elevation.