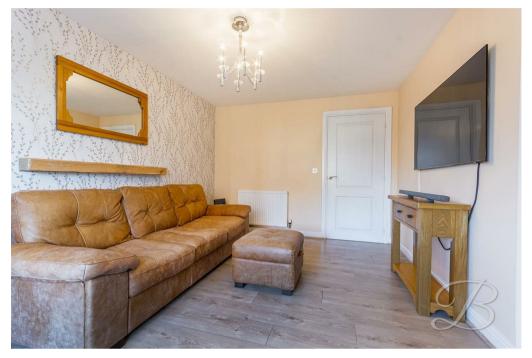

The ground floor boasts incredible accommodation with neutral decor throughout, creating a blank canvas to make it your own. Starting with the living room which boasts ample room for all your furnishings to enjoy a cosy night in front of the tv. Moving through to the kitchen which is complete with all essential appliances, making it easy to cook delicious meals. Flowing through from here is a light and airy garden room complemented by velux windows and an external door giving access to the garden. This space is wonderful for entertaining all year round! Finally, the ground floor provides access to a handy downstairs w.c.

Call our team today to arrange a viewing before it's too late!

Living Room 10'1" x 13'5"
Spacious room with a box window to the front elevation.