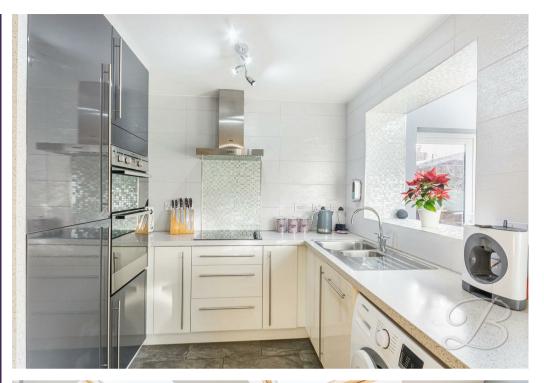

The ground floor boasts incredible accommodation with neutral decor throughout, creating a blank canvas to make it your own. Starting with the living room which boasts ample room for all your furnishings to enjoy a cosy night in front of the tv. Moving through to the kitchen which is complete with all essential appliances, making it easy to cook delicious meals. Flowing through from here is a light and airy garden room complemented by velux windows and an external door giving access to the garden. This space is wonderful for entertaining all year round! Finally, the ground floor provides access to a handy downstairs w.c.

#### Kitchen 6'8" x 13'3"

Open plan layout complete with a range of matching cabinets, inset sink and drainer, integrated appliances and space for additional appliances such as a fridge/freezer. Opening to the garden room.