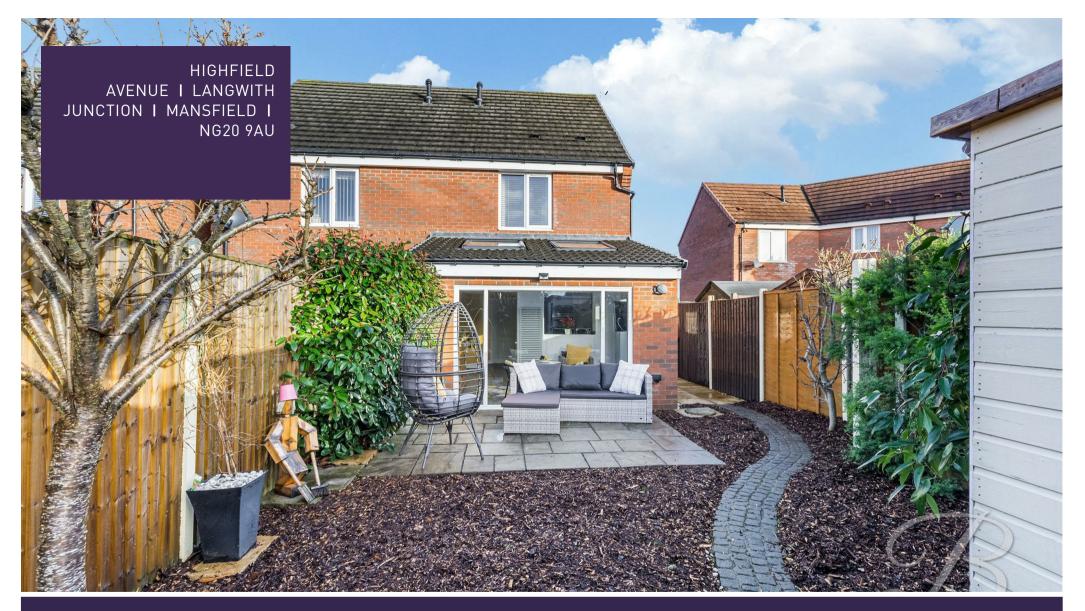

The rear garden is generous and enclosed, with a spacious patio seating area, bark area and fence surround. Perfect for inviting family and friends round to enjoy the sunny months together with a BBQ. To the front of the property is a private driveway, allowing space for ample off-road parking.

#### Outside

Decorative shrubs to the front along with a pathway leading to the front door and a private driveway to the side. To the rear you will find an enclosed bark area with a patio seating area and fence surround.