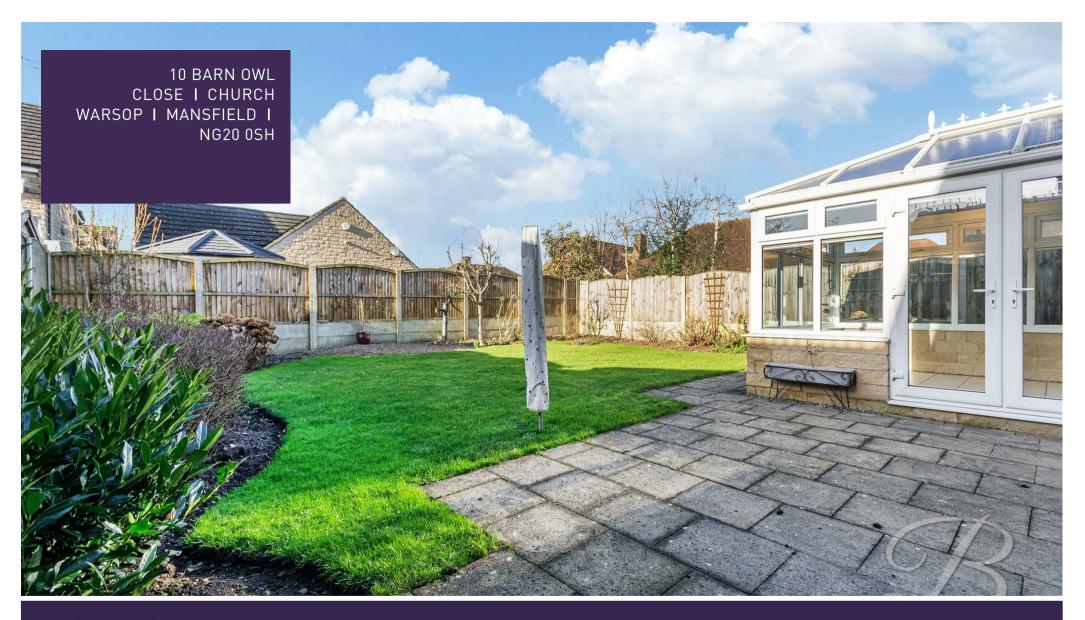

To the front of the property you will find a driveway, creating ample off-road parking as-well as some laid lawn, providing great kerb appeal! The rear garden is a peaceful retreat, offering a mix of laid lawn and patio areas, perfect for outdoor relaxation or entertaining. Surrounding the space you will find decorative shrubs and fencing creating that private and peaceful atmosphere. Call today to book a viewing!

Bathroom 5'11" x 6'5" Complete with a three piece suite including, a bath with an over head shower, low flush WC and hand wash basin. Window to side elevation.

Outside

There is a low maintenance front garden and a driveway which allows for ample offstreet parking. The rear garden is enclosed and also provides the convenience of being low-maintenance with laid lawn, surrounding decretive shrubs and a patio seating area.