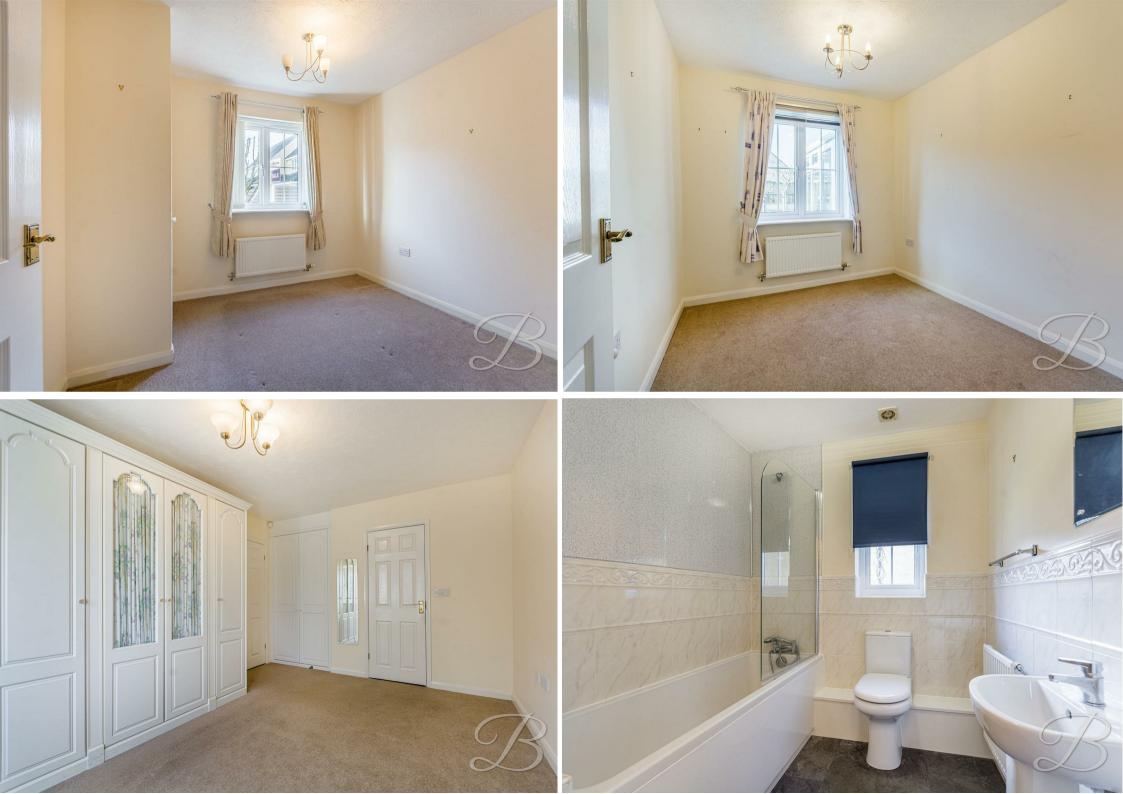

As we step inside you will be welcomed into the main hallway, from here you will be led into the kitchen. Providing a range of attractive cabinets and essential appliances to cook delicious meals! The living room really is something special, with a feature fireplace and patio doors opening to the conservatory. The bright conservatory offers a serene space to enjoy the outdoors all year round, with its double doors to the rear and surrounding windows. Further through the property you will find three generously sized bedrooms. The master bedroom is complete with its own en-suite facility and built in wardrobes, offering both privacy and practicality. The second bedroom also benefits from fitted wardrobes. All bedrooms have the perfect space to add your own homely furnishings to relax and unwind. The main bathroom is complete with a neutral and modern three piece suite including a bath with an over head shower. Lets take a look outside...

### Inner Hallway

Leading access to two bedrooms and the main bathroom;

Bedroom One 10'5" x 13'1" Carpeted flooring, central heating radiator, built in wardrobes and an en suite. Fitted with a bay window to the front elevation.

## En Suite 4'3" x 10'5"

Three piece suite comprising of a hand wash basin, low flush WC and a shower. Window to the side elevation.

Bedroom Two 9'7" x 9'8" Carpeted flooring, central heating radiator, built in wardrobes and a window to the front elevation.

Bathroom 5'11" x 6'5" Complete with a three piece suite including, a bath with an over head shower, low flush WC and hand wash basin. Window to side elevation.

Outside

There is a low maintenance front garden and a driveway which allows for ample offstreet parking. The rear garden is enclosed and also provides the convenience of being low-maintenance with laid lawn, surrounding decretive shrubs and a patio seating area.