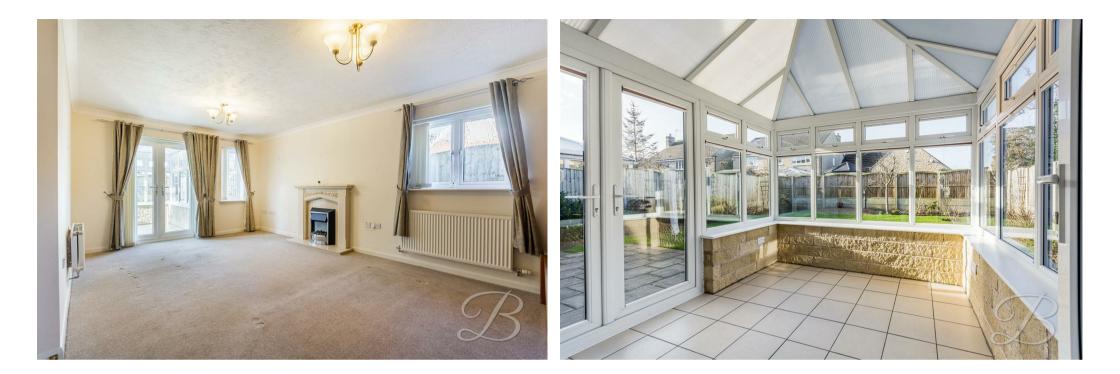

As we step inside you will be welcomed into the main hallway, from here you will be led into the kitchen. Providing a range of attractive cabinets and essential appliances to cook delicious meals! The living room really is something special, with a feature fireplace and patio doors opening to the conservatory. The bright conservatory offers a serene space to enjoy the outdoors all year round, with its double doors to the rear and surrounding windows. Further through the property you will find three generously sized bedrooms. The master bedroom is complete with its own en-suite facility and built in wardrobes, offering both privacy and practicality. The second bedroom also benefits from fitted wardrobes. All bedrooms have the perfect space to add your own homely furnishings to relax and unwind. The main bathroom is complete with a neutral and modern three piece suite including a bath with an over head shower. Lets take a look outside...

#### Living Room 14'2" x 18'11"

Spacious reception room fitted with carpeted flooring, central heating radiator and a cosy feature fireplace. This room offers ample space for all of your desired furnishings. Dual aspect windows to the rear and side elevations. Double doors leading into the conservatory and access to the inner hallway.

## Conservatory 8'1" x 9'1"

Versatile space with surrounding windows and patio doors to the side, creating easy access to the rear garden.

Bedroom Three 8'2" x 8'3" Carpeted flooring, central heating radiator and a window to the rear elevation.