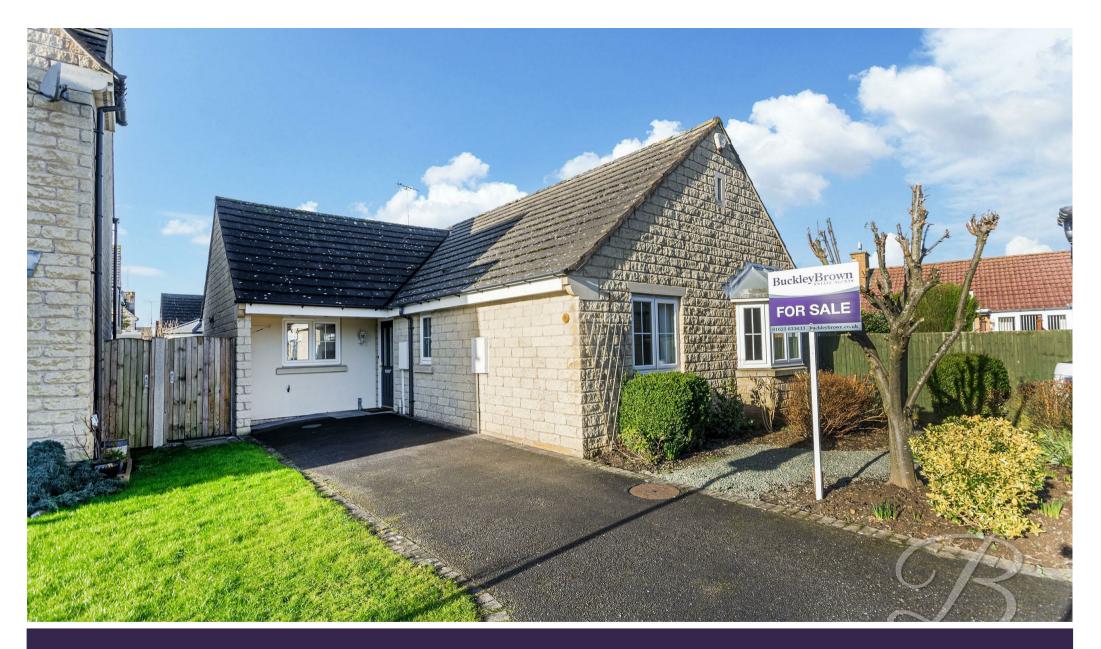

# Offers In The Region Of £299,000

10 BARN OWL CLOSE I CHURCH WARSOP I MANSFIELD I NG20 0SH

A DREAMY BUNGALOW!.. Introducing this charming three-bedroom detached bungalow! This property is located within Church Warsop, Mansfield and nearby to a range of shops, amenities and excellent commuter links that make it easy to travel to neighbouring towns and cities. This property boats convenience whilst providing a cosy atmosphere to enjoy all year round! Lets take a look inside...

To the front of the property you will find a driveway, creating ample off-road parking as-well as some laid lawn, providing great kerb appeal! The rear garden is a peaceful retreat, offering a mix of laid lawn and patio areas, perfect for outdoor relaxation or entertaining. Surrounding the space you will find decorative shrubs and fencing creating that private and peaceful atmosphere. Call today to book a viewing!