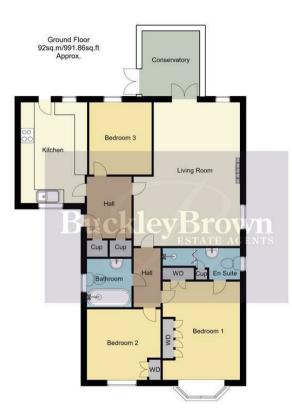

## Entrance Hallway

Access from the side elevation, built in storage cupboards and further access to;

## Kitchen 9'0" x 13'8"

Complete with a range of attractive matching cabinets, inset sink and drainer and integrated appliances. Dual aspect windows to the front and rear along with an external door to the rear garden.

#### Living Room 14'2" x 18'11"

Spacious reception room fitted with carpeted flooring, central heating radiator and a cosy feature fireplace. This room offers ample space for all of your desired furnishings. Dual aspect windows to the rear and side elevations. Double doors leading into the conservatory and access to the inner hallway.

## Conservatory 8'1" x 9'1"

Versatile space with surrounding windows and patio doors to the side, creating easy access to the rear garden.

Bedroom Three 8'2" x 8'3" Carpeted flooring, central heating radiator and a window to the rear elevation.

### Inner Hallway

Leading access to two bedrooms and the main bathroom;

Bedroom One 10'5" x 13'1" Carpeted flooring, central heating radiator, built in wardrobes and an en suite. Fitted with a bay window to the front elevation.

## En Suite 4'3" x 10'5"

Three piece suite comprising of a hand wash basin, low flush WC and a shower. Window to the side elevation.

Bedroom Two 9'7" x 9'8" Carpeted flooring, central heating radiator, built in wardrobes and a window to the front elevation.

Bathroom 5'11" x 6'5" Complete with a three piece suite including, a bath with an over head shower, low flush WC and hand wash basin. Window to side elevation.

Outside

There is a low maintenance front garden and a driveway which allows for ample offstreet parking. The rear garden is enclosed and also provides the convenience of being low-maintenance with laid lawn, surrounding decretive shrubs and a patio seating area.

Whilst every attempt has been made to ensure the accuracy of the floor plan contained here, no responsibility is taken for incorrect measurements of doors, windows, appliances and room or any error, omission or mission or misstatement. Exterior and interior walls are drawn to scale based on interior measurements. Any figure given is for initial guidance only and should not be relied on as basis of valuation. These plans are for marketing purposes only and should be used as such by any prospective purchase. Specially no guarantee is should not be relied on as a basis of valuation. These plans are for marketing purposes only and should be used as such by any prospective purchase. Specifically no guarantee is given on the total square fortage of the property if quoted on this plan. CC Ltd @2018