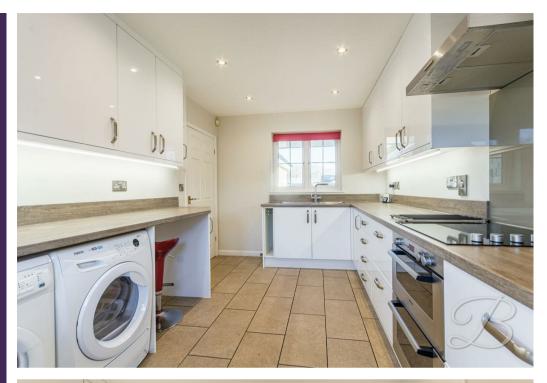

As we step inside you will be welcomed into the main hallway, from here you will be led into the kitchen. Providing a range of attractive cabinets and essential appliances to cook delicious meals! The living room really is something special, with a feature fireplace and patio doors opening to the conservatory. The bright conservatory offers a serene space to enjoy the outdoors all year round, with its double doors to the rear and surrounding windows. Further through the property you will find three generously sized bedrooms. The master bedroom is complete with its own en-suite facility and built in wardrobes, offering both privacy and practicality. The second bedroom also benefits from fitted wardrobes. All bedrooms have the perfect space to add your own homely furnishings to relax and unwind. The main bathroom is complete with a neutral and modern three piece suite including a bath with an over head shower. Lets take a look outside...

## Kitchen 9'0" x 13'8"

Complete with a range of attractive matching cabinets, inset sink and drainer and integrated appliances. Dual aspect windows to the front and rear along with an external door to the rear garden.