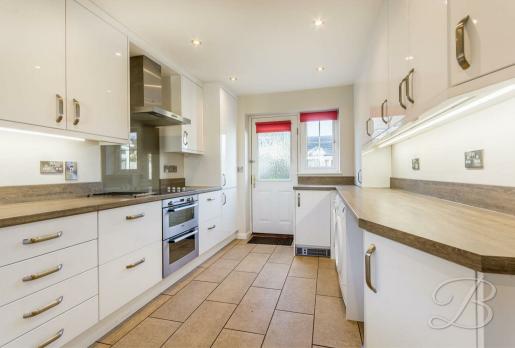

As we step inside you will be welcomed into the main hallway, from here you will be led into the kitchen. Providing a range of attractive cabinets and essential appliances to cook delicious meals! The living room really is something special, with a feature fireplace and patio doors opening to the conservatory. The bright conservatory offers a serene space to enjoy the outdoors all year round, with its double doors to the rear and surrounding windows. Further through the property you will find three generously sized bedrooms. The master bedroom is complete with its own en-suite facility and built in wardrobes, offering both privacy and practicality. The second bedroom also benefits from fitted wardrobes. All bedrooms have the perfect space to add your own homely furnishings to relax and unwind. The main bathroom is complete with a neutral and modern three piece suite including a bath with an over head shower. Lets take a look outside...

## Kitchen 9'0" x 13'8"

Complete with a range of attractive matching cabinets, inset sink and drainer and integrated appliances. Dual aspect windows to the front and rear along with an external door to the rear garden.