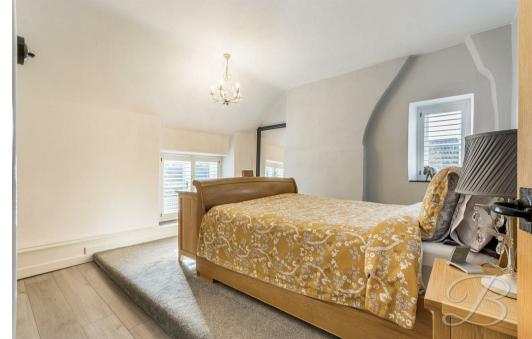

Heading upstairs you will find three versatile bedrooms, The master even has the luxury of its own en suite. Completing the floor is the main family bathroom consisting of a contemporary clawfoot tub, this is the perfect space to relax and unwind.

Landing With leading access into;

Bedroom One 11'0" x 12'0" Laminate and carpeted flooring, central heating radiator access to an en suite and dual aspect windows to the front and side.

En Suite 3'3" x 8'8" Three piece suite including a hand wash basin, low flush WC and a shower.