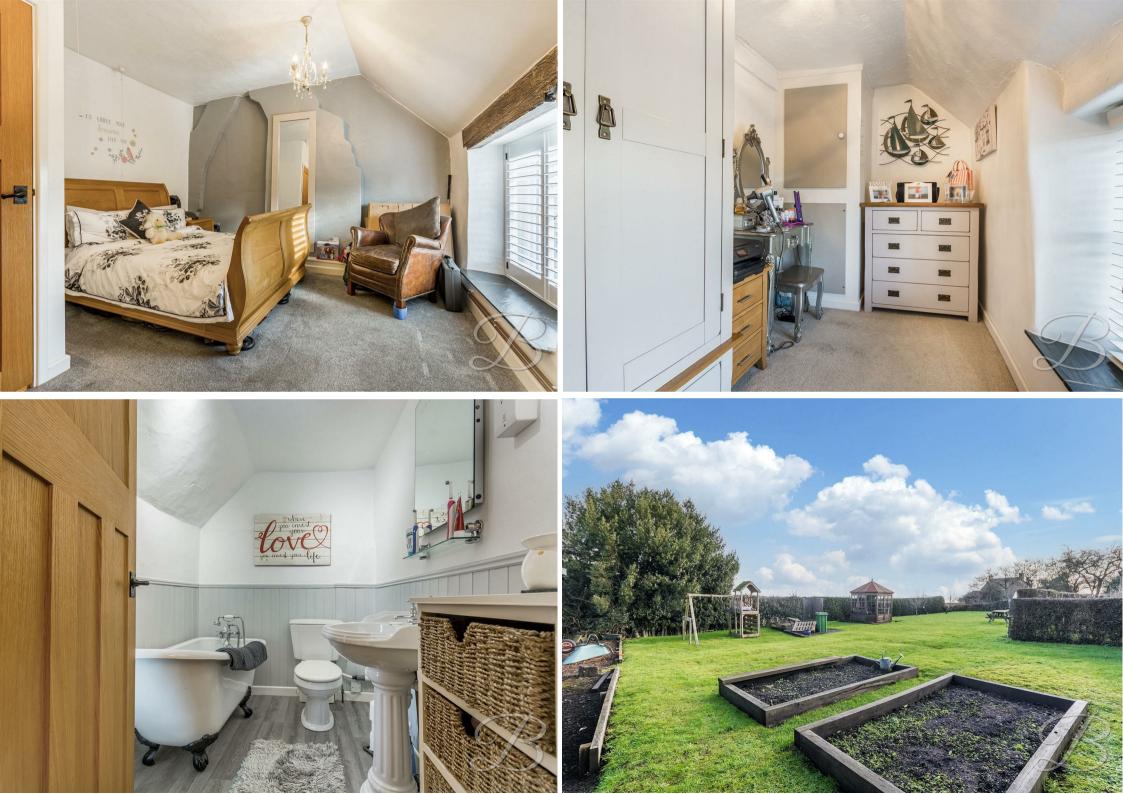

Heading upstairs you will find three versatile bedrooms, The master even has the luxury of its own en suite. Completing the floor is the main family bathroom consisting of a contemporary clawfoot tub, this is the perfect space to relax and unwind.

Landing With leading access into;

Bedroom One 11'0" x 12'0" Laminate and carpeted flooring, central heating radiator access to an en suite and dual aspect windows to the front and side.

En Suite 3'3" x 8'8" Three piece suite including a hand wash basin, low flush WC and a shower.

Bedroom Two 12'3" x 14'8" Carpeted flooring, central heating radiator and a window to the front elevation.

Bedroom Three 6'0" x 11'0" Carpeted flooring, central heating radiator, built in cupboard and a window to the rear elevation.

## Bathroom 5'8" x 8'8"

Three piece suite comprising of a hand wash basin, low flush WC and a free standing bath. Window to the rear elevation.

## Outside

A beautifully landscaped rear garden. Low-maintenance lawn, patio seating area, shed/outbuilding, lovely surrounding mature shrubs and a surrounding private hedge. A terrific setting to enjoy quality time with family and friends! The front of the property also benefits from a blockpaved driveway that allows parking space and a lovely front garden lawn area.