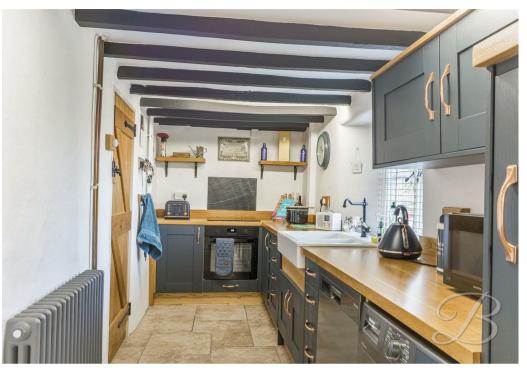

Heading inside, you will be presented with a lovely sitting room providing a cosy space ready to add your homely furnishings and personal touches. The wooden beams are a stand out feature in this room and continue through out the cottage. Moving on you will find a living room full of character with a brick feature wall and fireplace and a beautiful traditional wooden door. Finishing the ground floor is the impressive kitchen with matching modern cabinets and complimenting handles, built in appliances and space for more with a elegant belfast sink.

Living Room 12'1" x 16'1" Spacious room with a brick feature wall, feature fireplace area exposed ceiling beams. Windows to the front elevation.

Kitchen/Dining Room 5'11" x 30'6" Complete with a range of matching wall and base cabinetry, ample worktop space, double belfast sink and integrated appliances. Exposed ceiling beams throughout and windows to the rear elevation. Further space for your desired dining furniture.