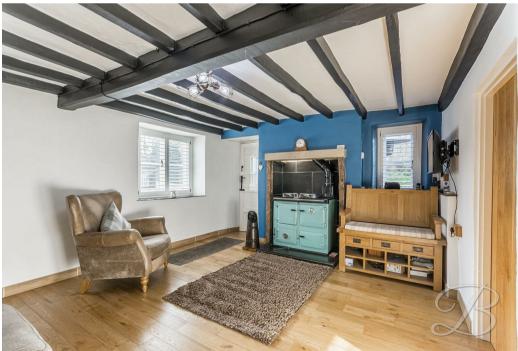

## Porch Window to the side elevation and further access to:

Sitting Room 12'1" x 16'0" Versatile room with laminate flooring, fitted aga and exposed beams running along the ceiling. Dual aspect windows to the side and front elevation.