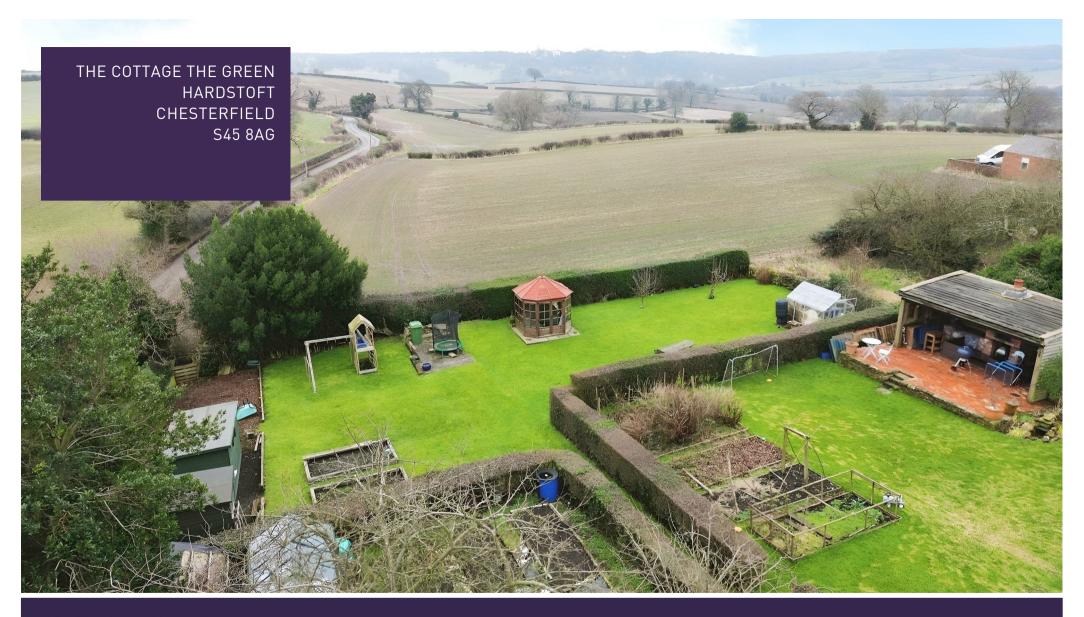

You will only continue to be impressed further as you step out to the superbly landscaped rear garden with stunning panoramic views of Hardwick Hall. There's a low-maintenance lawn, patio seating area, shed/outbuilding, lovely surrounding mature shrubs and a surrounding private hedge. A terrific setting to enjoy quality time with family and friends! The front of the property also benefits from a blockpaved driveway that allows parking space and a lovely front garden lawn area. this could be your dream home. Give us a call to book in your viewing!

## Outside

A beautifully landscaped rear garden. Low-maintenance lawn, patio seating area, shed/outbuilding, lovely surrounding mature shrubs and a surrounding private hedge. A terrific setting to enjoy quality time with family and friends! The front of the property also benefits from a blockpaved driveway that allows parking space and a lovely front garden lawn area.