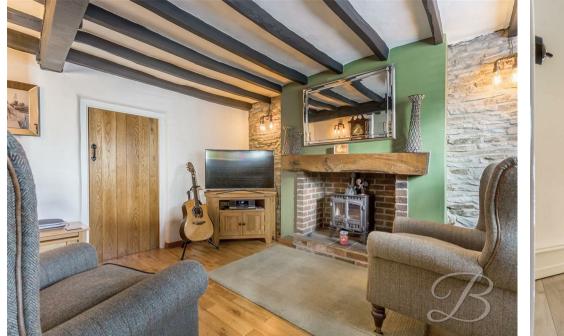

Heading inside, you will be presented with a lovely sitting room providing a cosy space ready to add your homely furnishings and personal touches. The wooden beams are a stand out feature in this room and continue through out the cottage. Moving on you will find a living room full of character with a brick feature wall and fireplace and a beautiful traditional wooden door. Finishing the ground floor is the impressive kitchen with matching modern cabinets and complimenting handles, built in appliances and space for more with a elegant belfast sink.

Living Room 12'1" x 16'1" Spacious room with a brick feature wall, feature fireplace area exposed ceiling beams. Windows to the front elevation.

Kitchen/Dining Room 5'11" x 30'6" Complete with a range of matching wall and base cabinetry, ample worktop space, double belfast sink and integrated appliances. Exposed ceiling beams throughout and windows to the rear elevation. Further space for your desired dining furniture.