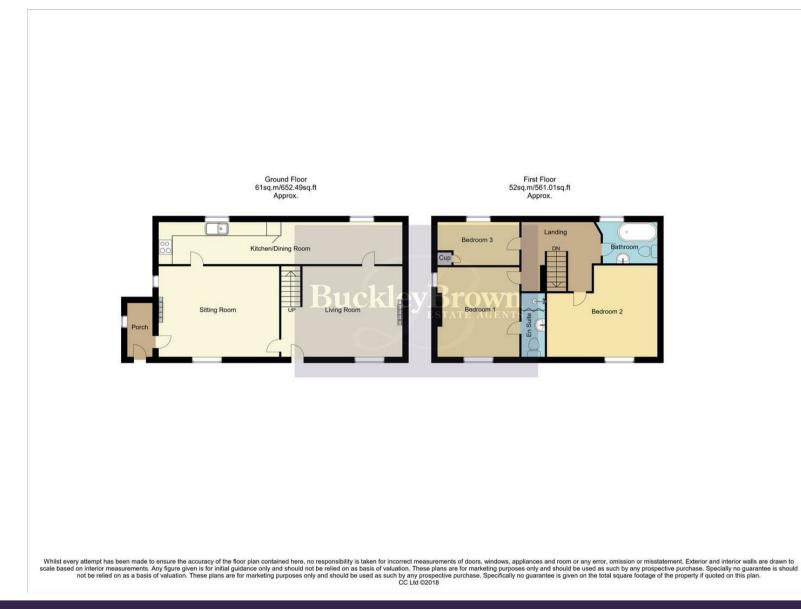

## Porch Window to the side elevation and further access to:

Sitting Room 12'1" x 16'0" Versatile room with laminate flooring, fitted aga and exposed beams running along the ceiling. Dual aspect windows to the side and front elevation.

Living Room 12'1" x 16'1" Spacious room with a brick feature wall, feature fireplace area exposed ceiling beams. Windows to the front elevation.

Kitchen/Dining Room 5'11" x 30'6" Complete with a range of matching wall and base cabinetry, ample worktop space, double belfast sink and integrated appliances. Exposed ceiling beams throughout and windows to the rear elevation. Further space for your desired dining furniture.

Landing With leading access into;

Bedroom One 11'0" x 12'0" Laminate and carpeted flooring, central heating radiator access to an en suite and dual aspect windows to the front and side.

En Suite 3'3" x 8'8" Three piece suite including a hand wash basin, low flush WC and a shower.

Bedroom Two 12'3" x 14'8" Carpeted flooring, central heating radiator and a window to the front elevation.

Bedroom Three 6'0" x 11'0" Carpeted flooring, central heating radiator, built in cupboard and a window to the rear elevation.

## Bathroom 5'8" x 8'8"

Three piece suite comprising of a hand wash basin, low flush WC and a free standing bath. Window to the rear elevation.