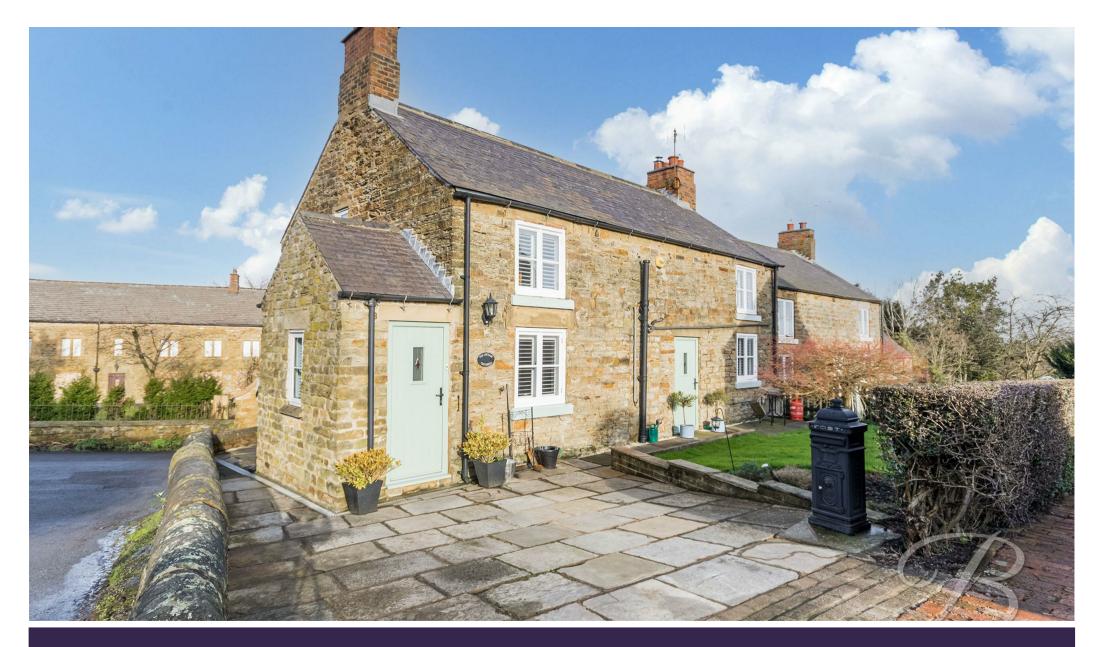

Offers Over £400,000 THE COTTAGE THE GREEN I HARDSTOFT I CHESTERFIELD I S45 8AG

CHARMING & CHARACTERFUL... is the only way we can describe this impressive three bedroom semi detached cottage. Situated in the beautiful location of the historic Hamlet of Hardstoft. Where do we even begin with this incredible semi detached cottage? Maybe with its gorgeous interior that offers the perfect blend of traditional and modern features, or perhaps its three excellent bedrooms? This cottage is 300 years old and has been looked after wonderfully through out the years!

You will only continue to be impressed further as you step out to the superbly landscaped rear garden with stunning panoramic views of Hardwick Hall. There's a low-maintenance lawn, patio seating area, shed/outbuilding, lovely surrounding mature shrubs and a surrounding private hedge. A terrific setting to enjoy quality time with family and friends! The front of the property also benefits from a blockpaved driveway that allows parking space and a lovely front garden lawn area. this could be your dream home. Give us a call to book in your viewing!

## Outside

A beautifully landscaped rear garden. Low-maintenance lawn, patio seating area, shed/outbuilding, lovely surrounding mature shrubs and a surrounding private hedge. A terrific setting to enjoy quality time with family and friends! The front of the property also benefits from a blockpaved driveway that allows parking space and a lovely front garden lawn area.